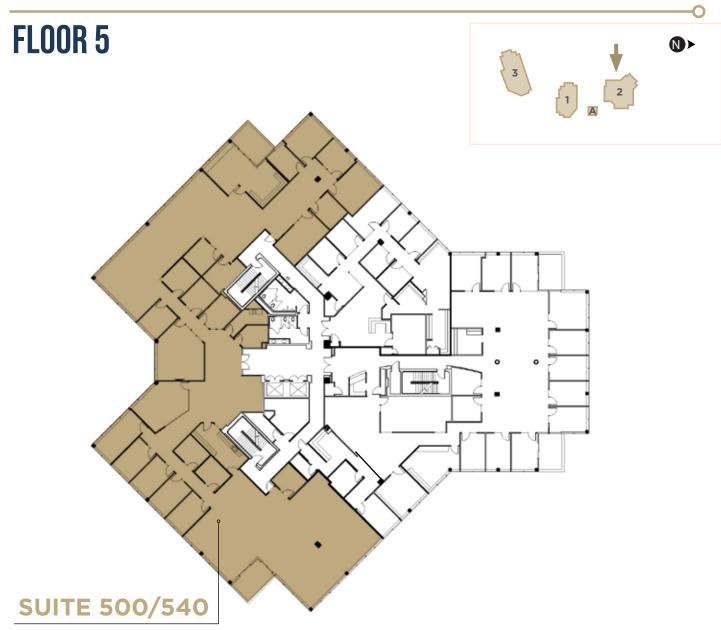

## **BUILDING TWO | 10230 NE Points Drive**

#### **BUILDING TWO | 10230 NE Points Drive**

12,573 RSF

Available 6/1/2025