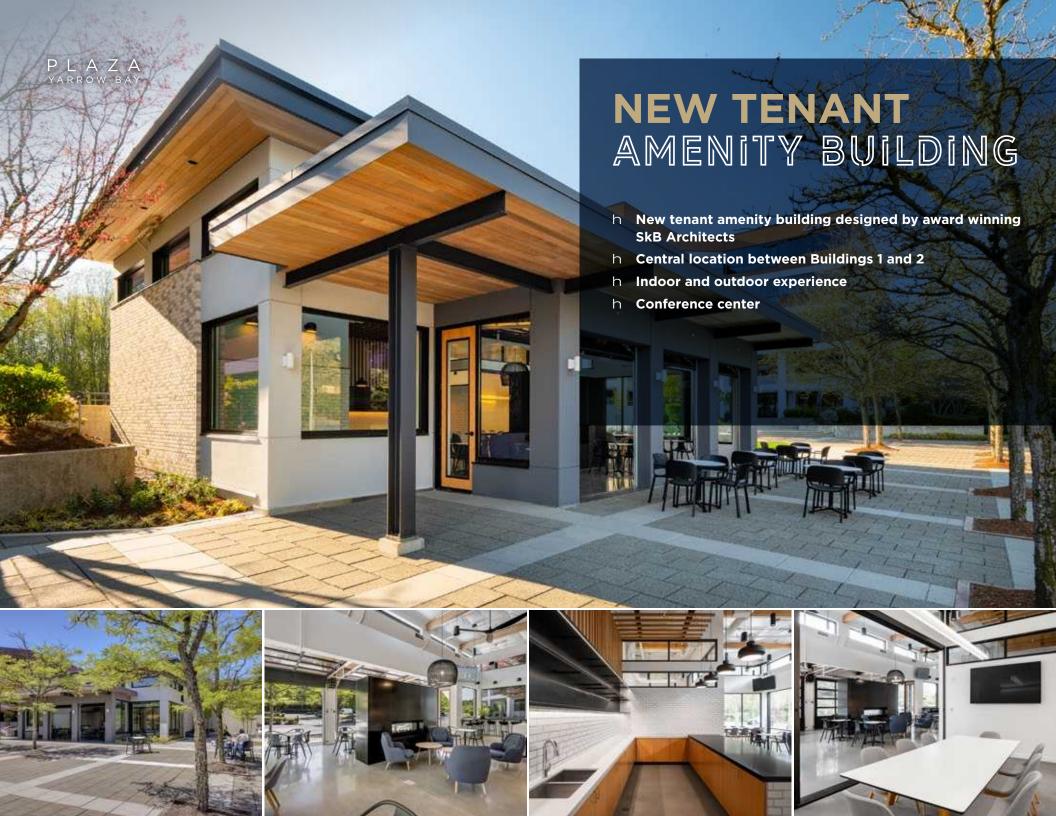

# AVAILABILITY



| BUILDING | SUITE   | SIZE       | AVAILABILITY |
|----------|---------|------------|--------------|
| 1        | 215     | 3,738 RSF  | Now          |
| 1        | 300*    | 6,598 RSF  | Now          |
| 1        | 315*    | 4,389 RSF  | Now          |
| 1        | 330*    | 7,500 RSF  | 10/1/2025    |
| 2        | 400     | 13,262 RSF | Now          |
| 2        | 500/540 | 12,573 RSF | 6/1/2025     |
| 3        | 200     | 26,514 RSF | Now          |
| 3        | 400     | 27,191 RSF | 6/1/2025     |
|          |         |            |              |

<sup>\*</sup> Suite 300 & Suite 315 may be combined (10,987 RSF) . Suites 300, 315 and 330 may be combined (18,487 RSF).



## **BUILDING ONE | 10220 NE Points Drive**

**FLOOR 2** 





**3,738 RSF** Availab