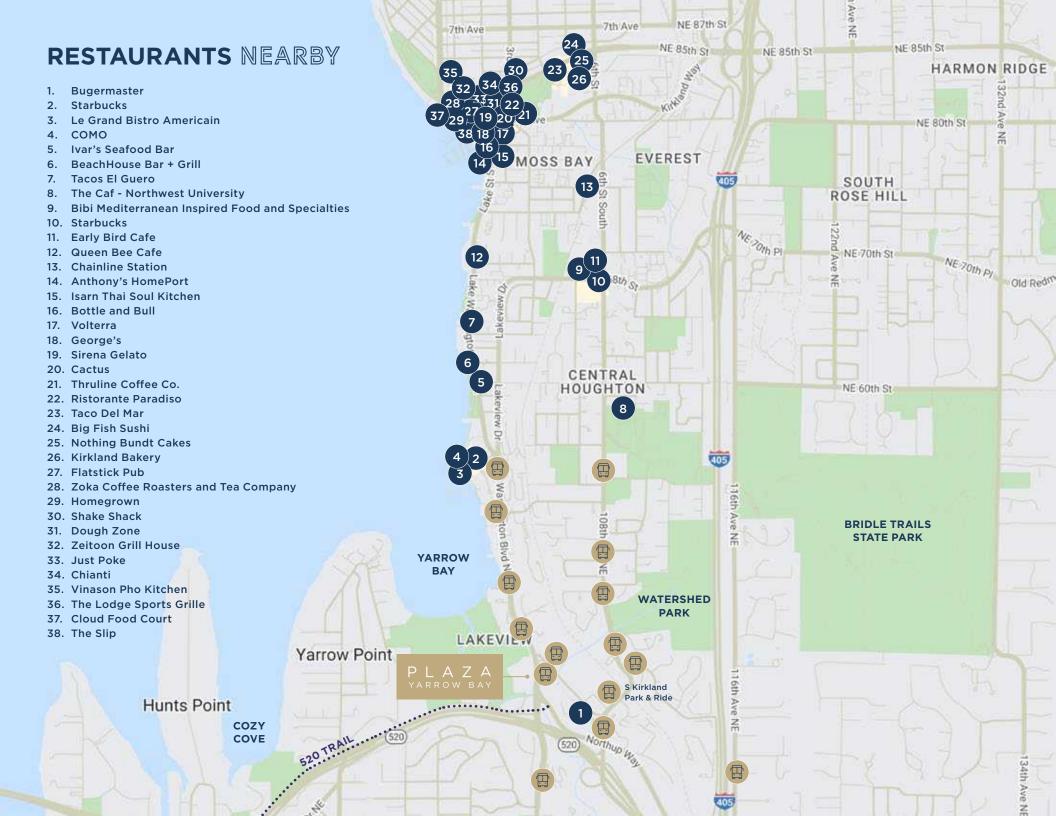

# AVAILABILITY



| BUILDING | SUITE   | SIZE       | AVAILABILITY |
|----------|---------|------------|--------------|
| 1        | 215     | 3,738 RSF  | Now          |
| 1        | 300*    | 6,598 RSF  | Now          |
| 1        | 315*    | 4,389 RSF  | Now          |
| 1        | 330*    | 7,500 RSF  | 10/1/2025    |
| 2        | 400     | 13,262 RSF | Now          |
| 2        | 500/540 | 12,573 RSF | 6/1/2025     |
| 3        | 200     | 26,514 RSF | Now          |
| 3        | 400     | 27,191 RSF | 6/1/2025     |
|          |         |            |              |

<sup>\*</sup> Suite 300 & Suite 315 may be combined (10,987 RSF) . Suites 300, 315 and 330 may be combined (18,487 RSF).



## **BUILDING ONE | 10220 NE Points Drive**

**FLOOR 2** 





**3,738 RSF** Available Now