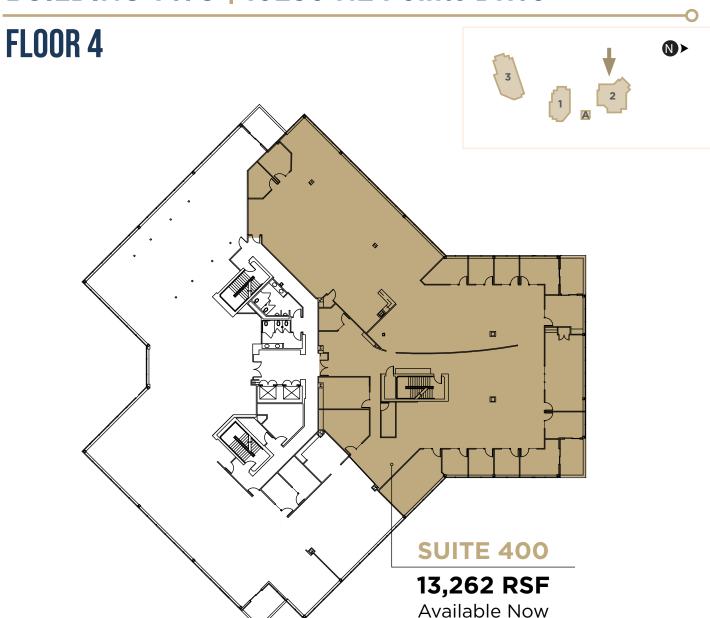

# AVAILABILITY

| BUILDING | SUITE   | SIZE       | AVAILABILITY |
|----------|---------|------------|--------------|
| 1        | 215     | 3,738 RSF  | Now          |
| 1        | 300*    | 6,598 RSF  | Now          |
| 1        | 315*    | 4,389 RSF  | Now          |
| 1        | 330*    | 7,500 RSF  | 10/1/2025    |
| 2        | 400     | 13,262 RSF | Now          |
| 2        | 500/540 | 12,573 RSF | 6/1/2025     |
| 3        | 200     | 26,514 RSF | Now          |
| 3        | 400     | 27,191 RSF | 6/1/2025     |
|          |         |            |              |

## **BUILDING TWO | 10230 NE Points Drive**