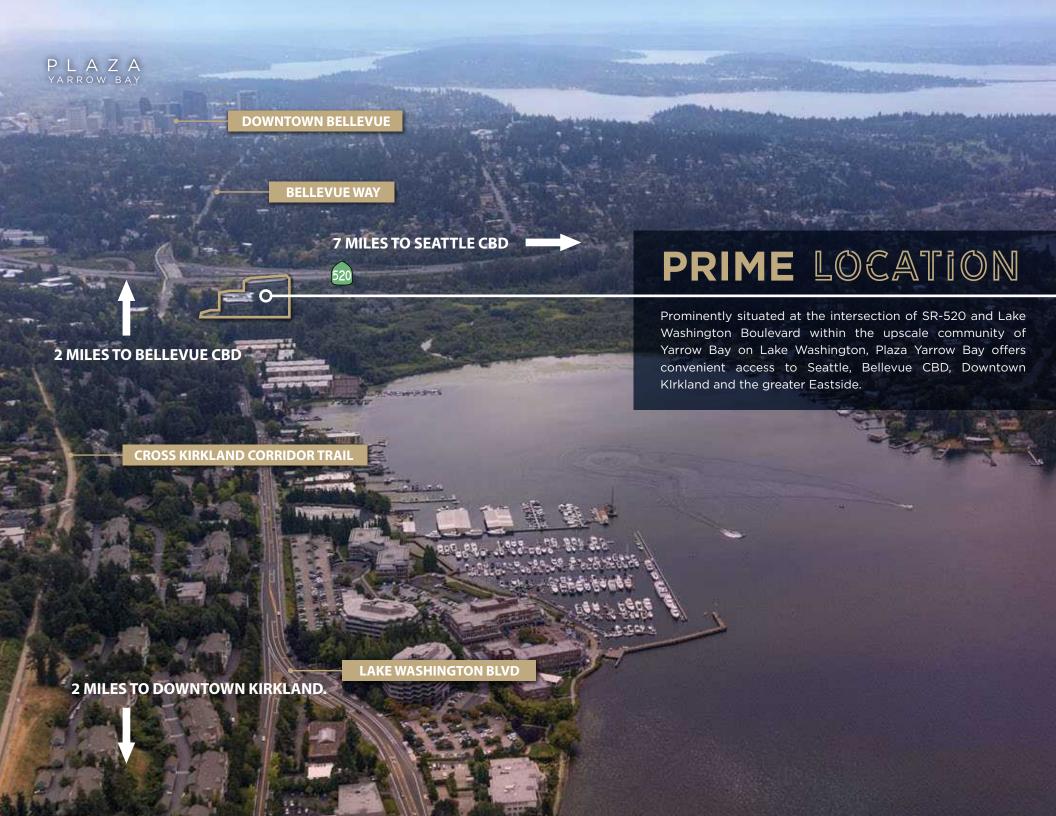

# AVAILABILITY



| BUILDING | SUITE   | SIZE       | AVAILABILITY |
|----------|---------|------------|--------------|
| 1        | 215     | 3,738 RSF  | Now          |
| 1        | 300*    | 6,598 RSF  | Now          |
| 1        | 315*    | 4,389 RSF  | Now          |
| 1        | 330*    | 7,500 RSF  | 10/1/2025    |
| 2        | 400     | 13,262 RSF | Now          |
| 2        | 500/540 | 12,573 RSF | 6/1/2025     |
| 3        | 200     | 26,514 RSF | Now          |
| 3        | 400     | 27,191 RSF | 6/1/2025     |
|          |         |            |              |

<sup>\*</sup> Suite 300 & Suite 315 may be combined (10,987 RSF) . Suites 300, 315 and 330 may be combined (18,487 RSF).



## **BUILDING ONE | 10220 NE Points Drive**

**FLOOR 2** 





**3,738 RSF** Available