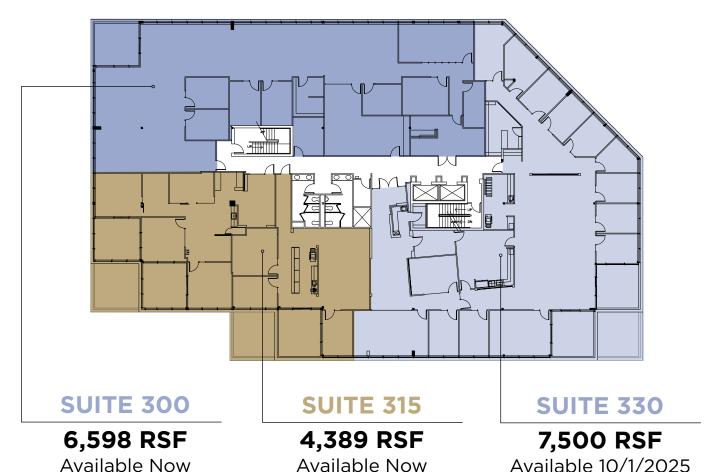

# AVAILABILITY

| BUILDING | SUITE   | SIZE       | AVAILABILITY |
|----------|---------|------------|--------------|
| 1        | 215     | 3,738 RSF  | Now          |
| 1        | 300*    | 6,598 RSF  | Now          |
| 1        | 315*    | 4,389 RSF  | Now          |
| 1        | 330*    | 7,500 RSF  | 10/1/2025    |
| 2        | 400     | 13,262 RSF | Now          |
| 2        | 500/540 | 12,573 RSF | 6/1/2025     |
| 3        | 200     | 26,514 RSF | Now          |
| 3        | 400     | 27,191 RSF | 6/1/2025     |
|          |         |            |              |

<sup>\*</sup> Suite 300 & Suite 315 may be combined (10,987 RSF) . Suites 300, 315 and 330 may be combined (18,487 RSF).

#### **BUILDING ONE | 10220 NE Points Drive**

FLOOR 3

Available 10/1/2025

<sup>\*</sup> Suite 300 & Suite 315 may be combined (10,987 RSF). Suites 300, 315 and 330 may be cobmined (18,487 RSF).

Available Now