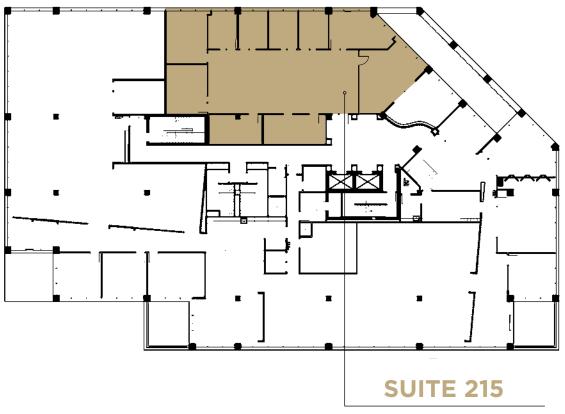

## **BUILDING ONE | 10220 NE Points Drive**

**FLOOR 2** 

**3,738 RSF** Available Now