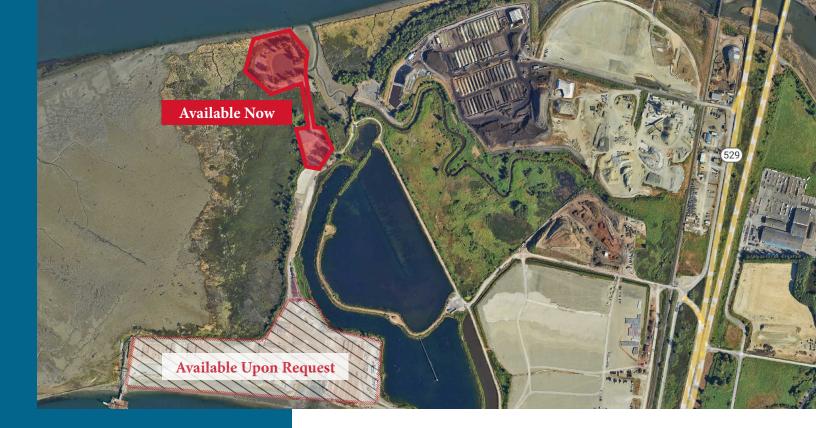

## **Property Details**

2.5 Acres Available

Additional Acreage Available upon Request

\$5,000 Per Acre

Flexible Demising Options

Available Now

North Everett Location

Excellent Access to SR 529 & I-5