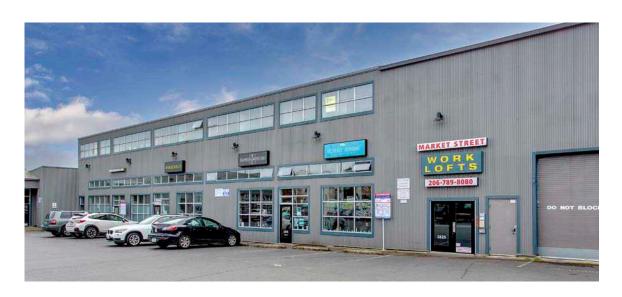

# MARKET STREET CENTER - WORK LOFTS Seattle, WA

#### AVAILABLE

Loft Spaces: \$1.56 PSF/Month, Modified Gross

#### FEATURES

- Flexible term lengths
- On site parking
- No credit check required for work loft spaces
- Retail space also available for lease