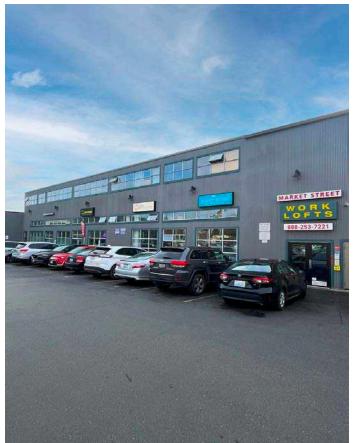

S

|        | Population | Average<br>HH Income | Daytime<br>Population |
|--------|------------|----------------------|-----------------------|
| Mile 1 | 29,207     | \$197,966            | 17,624                |
| Mile 3 | 158,132    | \$218,938            | 65,184                |
| Mile 5 | 416,046    | \$190,067            | 243,965               |
|        |            |                      | Dogic 2024            |

#### CONTACTS



425-250-3275 dale@fwp-inc.com

Dale Goong



Jake Thurber 425-250-3277 jthurber@fwp-inc.com

#### **CO-TENANTS**

- Portage Bay Cafe
- Habitude Salon & Day Spa
- Edgeworks Climbing Seattle
- Kiss Cafe
- IRG Physical & Hand Therapy

#### FLOOR PLAN | SUITE E





Regis - 2024



# MARKET STREET CENTER - RETAIL Seattle, WA

### **EXTERIOR IMAGES**























# MARKET STREET CENTER - WORK LOFTS Seattle, WA

### **PROPERTY HIGHLIGHTS**

#### AVAILABLE

Loft Spaces: \$1.56 PSF/Month, Modified Gross

#### FEATURES

- Flexible term lengths
- On site parking
- No credit check required for work loft spaces
- Retail space also available for lease

### AVAILABLE LOFT SPACE

| Unit # | Approx. Unit Layout | Square Footage |
|--------|---------------------|----------------|
| 201    | 20' x 20'           | 304 SF         |
| 203    | 10' x 15'           | 170 SF         |
| 205    | 10' x 15'           | 150 SF         |
| 207    | 15' x 15'           | 225 SF         |
| 208    | NA                  | 200 SF         |
| 209    | 15, x 15'           | 170 SF         |
| 210    | 10' x 20'           | 200 SF         |
| 211    | NA