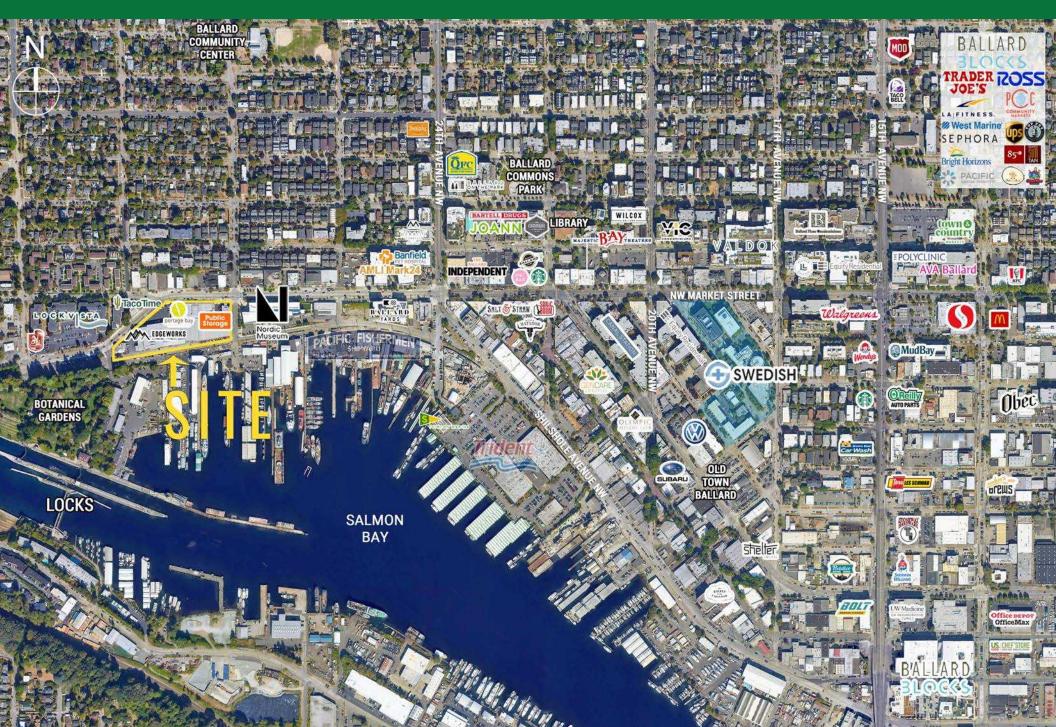

#### **FEATURES**

- Building under NEW ownership!
- On site parking mix of retail, artist/work lofts, restaurants and self storage
- Welcoming NEW Tenants: 9Rounds and Rhaay!
- Work Loft Space also available for lease
- Located near the Hiram M. Chittenden Locks, the Nordic Heritage Museum, Shilshole Bay Marina and Golden Gardens Park
- 7,704 ADT on NW Market St.
- 16,069 households within a one mile radius
- \$1,020,000 median home value within a one mile radius

## MARKET STREET CENTER - RETAIL & WORK LOFTS Seattle, WA

AERIAL