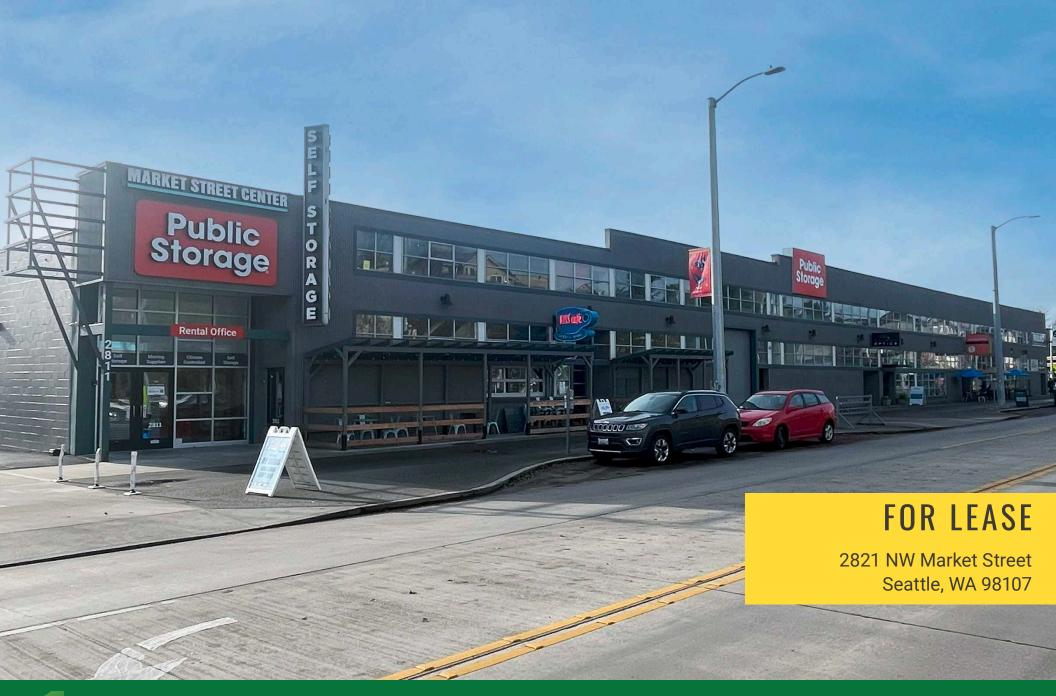

# MARKET STREET CENTER - RETAIL Seattle, WA

#### **ONLY ONE SPACE REMAINS!**

SUITE E: 1,394 SF Built-out office space \$27.00 PSF + \$4.20 PSF NNN

#### **FEATURES**

- Building under NEW ownership!
- On site parking mix of retail, artist/work lofts, restaurants and self storage
- Welcoming NEW Tenants: 9Rounds and Rhaay!
- Work Loft Space also available for lease
- Located near the Hiram M. Chittenden Locks, the Nordic Heritage Museum, Shilshole Bay Marina and Golden Gardens Park
- 7,704 ADT on NW Market St.
- 16,069 households within a one mile radius
- \$1,020,000 median home value within a one mile radius