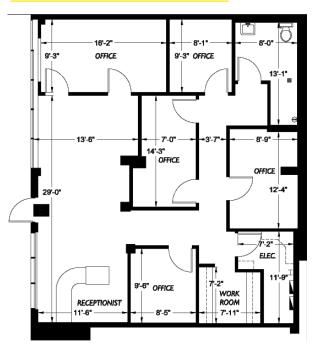

n a one mile radius
- \$1,020,000 median home value within a one mile radius

#### DEMOGRAPHICS

|        | Population | Average<br>HH Income | Daytime<br>Population |
|--------|------------|----------------------|-----------------------|
| Mile 1 | 29,207     | \$197,966            | 17,624                |
| Mile 3 | 158,132    | \$218,938            | 65,184                |
| Mile 5 | 416,046    | \$190,067            | 243,965               |
|        |            |                      | Dogic 2024            |

#### CONTACTS



425-250-3275 dale@fwp-inc.com

Dale Goong



Jake Thurber 425-250-3277 jthurber@fwp-inc.com

#### **CO-TENANTS**

- Portage Bay Cafe
- Habitude Salon & Day Spa
- Edgeworks Climbing Seattle
- Kiss Cafe
- IRG Physical & Hand Therapy

#### FLOOR PLAN | SUITE E





Regis - 2024



# MARKET STREET CENTER - RETAIL Seattle, WA

### **EXTERIOR IMAGES**























# MARKET STREET CENTER - WORK LOFTS Seattle, WA

### **PROPERTY HIGHLIGHTS**

#### AVAILABLE

Loft Spaces: \$1.56 PSF/Month, Modified Gross

#### FEATURES

- Flexible term lengths
- On site parking
- No credit check required for work loft spaces
- Retail space also available for lease

### AVAILABLE LOFT SPACE

| Unit # | Approx. Unit Layout | Square Footage |
|--------|---------------------|----------------|
| 201    | 20' x 20'           | 304 SF         |
| 203    | 10' x 15'           | 170 SF         |
| 205    | 10' x 15'           | 150 SF         |
| 207    | 15' x 15'           | 225 SF         |
| 208    | NA                  | 200 SF         |
| 209    | 15, x 15'