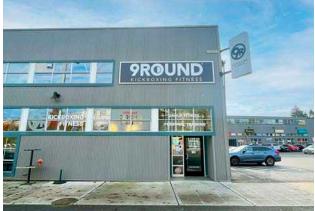

#### **FEATURES**

- Building under NEW ownership!
- On site parking mix of retail, artist/work lofts, restaurants and self storage
- Welcoming NEW Tenants: 9Rounds and Rhaay!
- Work Loft Space also available for lease
- Located near the Hiram M. Chittenden Locks, the Nordic Heritage Museum, Shilshole Bay Marina and Golden Gardens Park
- 7,704 ADT on NW Market St.
- 16,069 households within a one mile radius
- \$1,020,000 median home value within a one mile radius

#### **CO-TENANTS**

- Portage Bay Cafe
- Habitude Salon & Day Spa
- Edgeworks Climbing Seattle
- Kiss Cafe
- IRG Physical & Hand Therapy

### **EXTERIOR IMAGES**