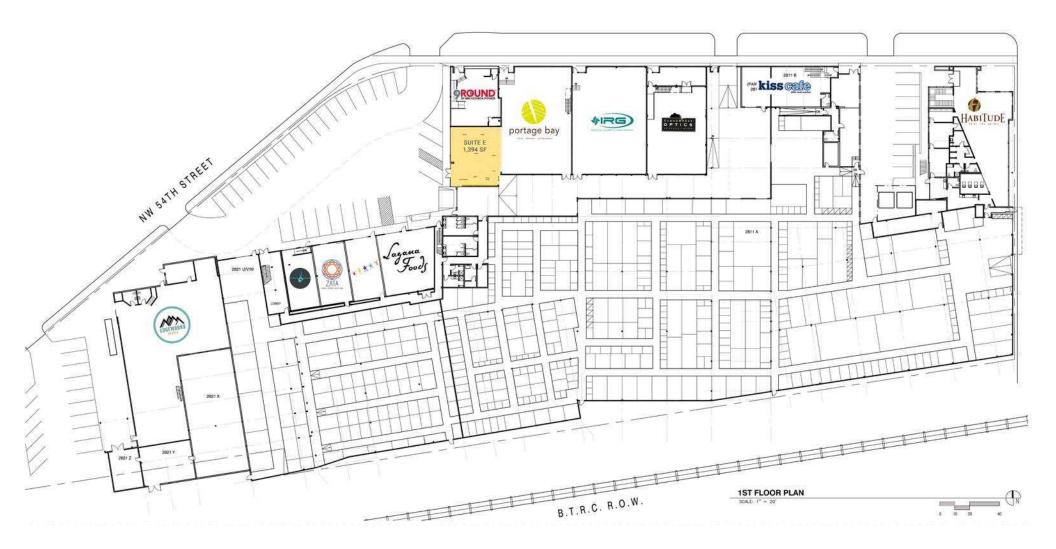

#### FLOOR PLAN | SUITE E

Regis - 2024

#### **ONLY ONE SPACE REMAINS!**

SUITE E: 1,394 SF Built-out office space \$27.00 PSF + \$4.20 PSF NNN