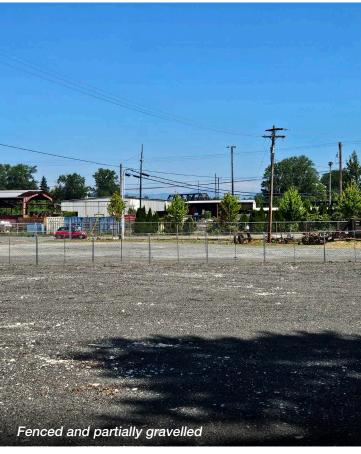

## **PROPERTY HIGHLIGHTS**

- Approximately 4.75 +/- acres (206,900 square feet) of usable area
- Fenced and partially gravelled
- Secured entrance
- + Zoned Industrial Snohomish County
- ► Lease Rate: \$0.15 PSF, NNN
- + NNN (est.) = \$0.02 PSF