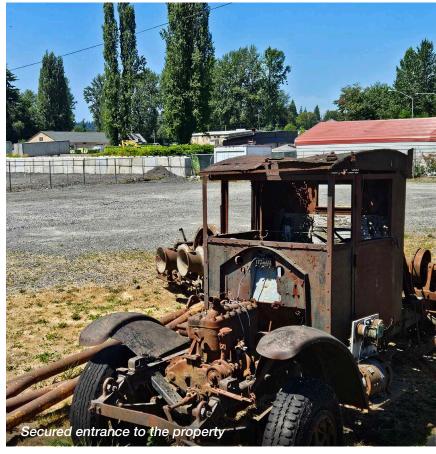

## **PROPERTY HIGHLIGHTS**

- Approximately 4.75 +/- acres (206,900 square feet) of usable area
- Fenced and partially gravelled
- Secured entrance
- + Zoned Industrial Snohomish County
- ► Lease Rate: \$0.15 PSF, NNN
- + NNN (est.) = \$0.02 PSF