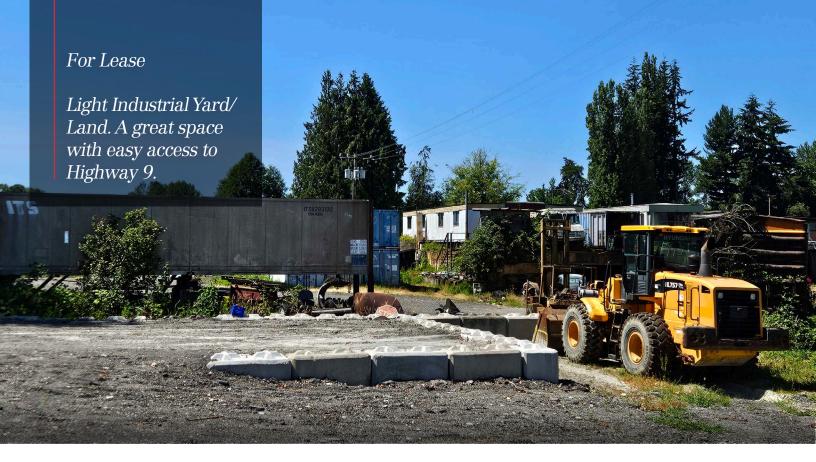

# Snohomish Industrial Land

9624 Airport Way, Snohomish, WA 98296

## **PROPERTY HIGHLIGHTS**

- Approximately 4.75 +/- acres (206,900 square feet) of usable area
- Fenced and partially gravelled
- Secured entrance
- + Zoned Industrial Snohomish County
- ► Lease Rate: \$0.15 PSF, NNN
- + NNN (est.) = \$0.02 PSF