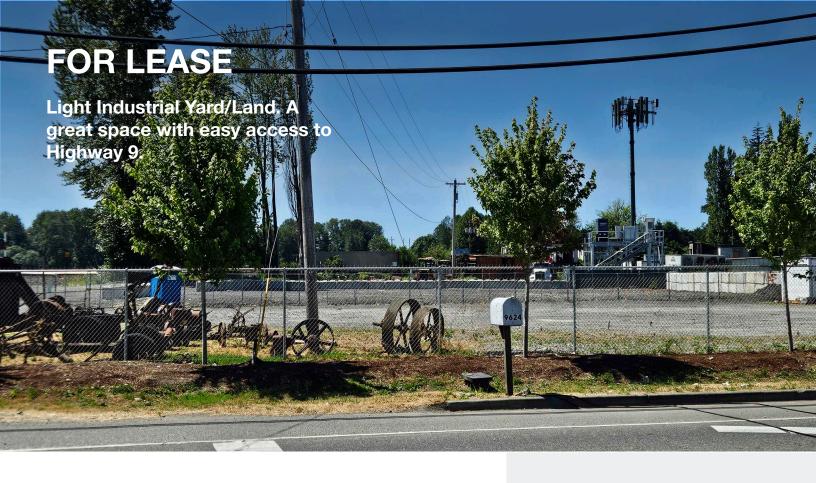

# Snohomish Industrial Land

9624 Airport Way, Snohomish, WA 98296

## **PROPERTY HIGHLIGHTS**

- Approximately 4.75 +/- acres (206,900 square feet) of usable area
- Fenced and partially gravelled
- Secured entrance
- + Zoned Industrial Snohomish County
- ► Lease Rate: \$0.15 PSF, NNN
- + NNN (est.) = \$0.02 PSF