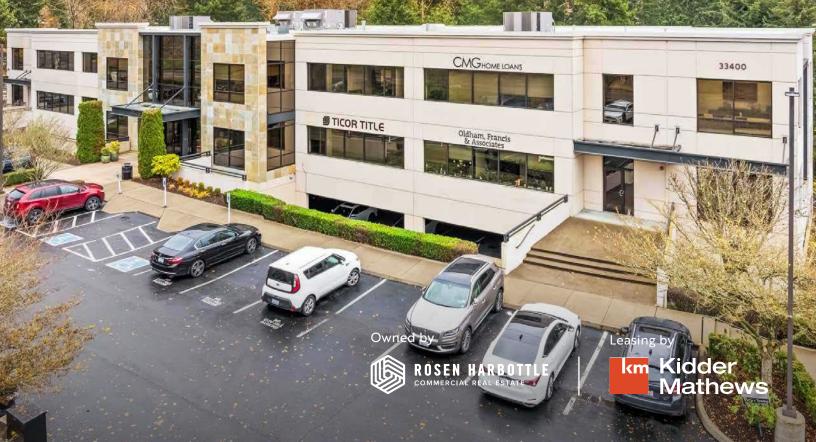

## Golden Stone Office Building

Turn-Key Deals on 5+ Year Leases

33400 9TH AVE S, FEDERAL WAY, WA

Golden Stone Office Building is a two-story, Class A office building with covered parking located off S 336th St in West Campus, Federal Way

\$27.00 PSF, Full Service

Renovations include lobby, common areas, bathrooms, and exterior

960 RSF - 1,904 RSF available

Located in the heart of West Campus office hub with great access to Hwy 99 & I-5