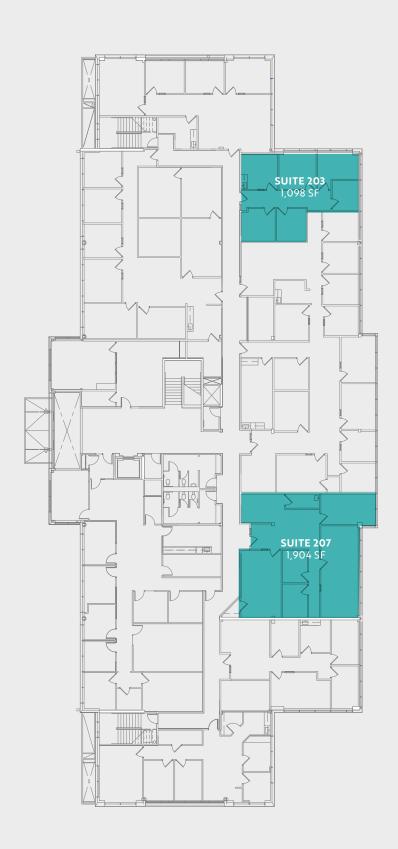

## 2nd floor

**GOLDEN STONE** 

| Suite | Size     |
|-------|----------|
| 203   | 1,098 SF |
| 207   | 1,904 SF |