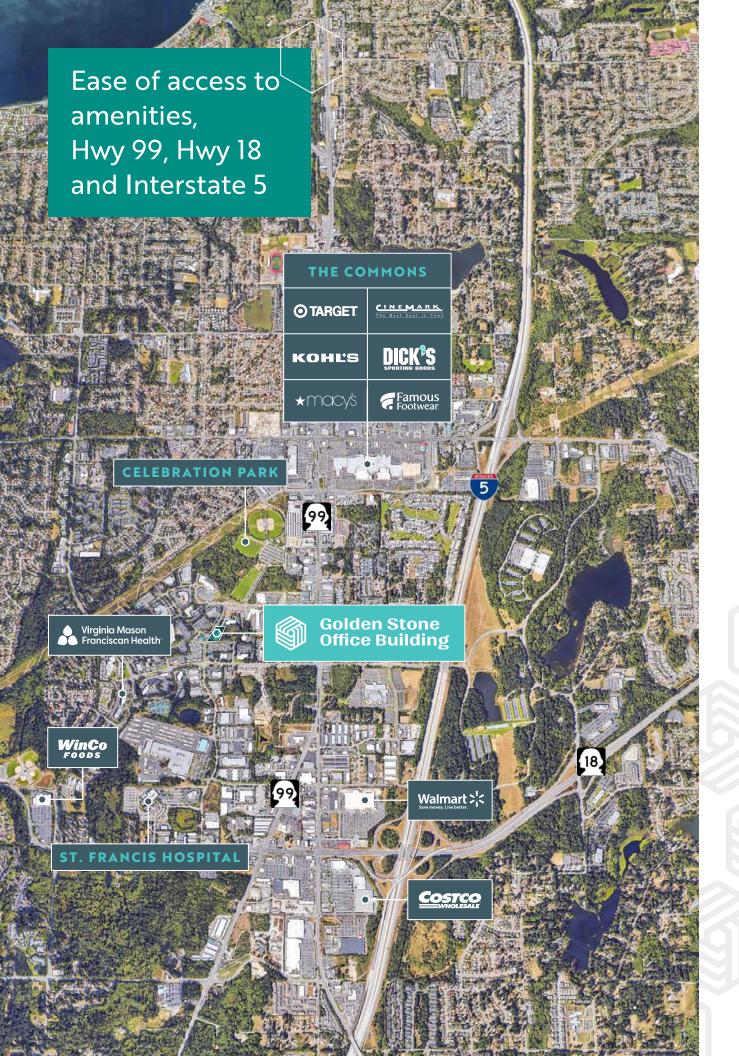

\$27.00 PSF, Full Service

Renovations include lobby, common areas, bathrooms, and exterior

960 RSF - 1,904 RSF available

Located in the heart of West Campus office hub with great access to Hwy 99 & I-5