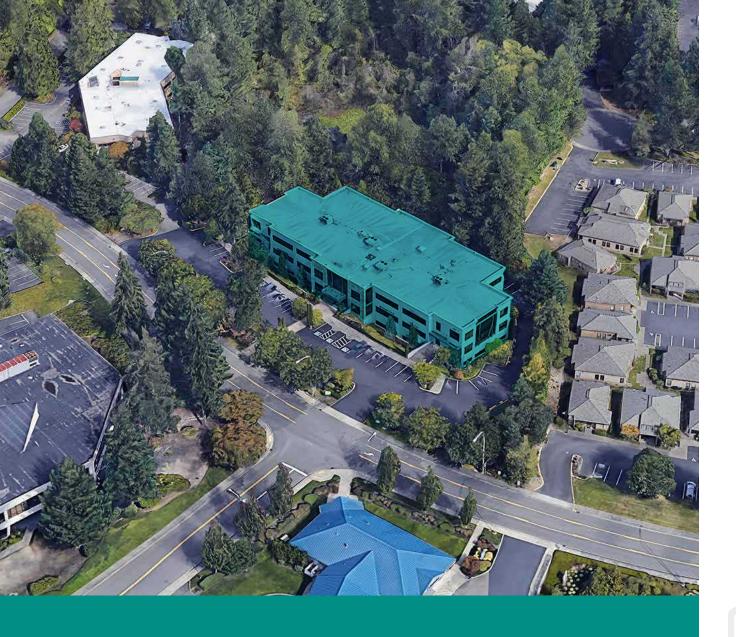

## Golden Stone Office Building

Turn-Key Deals on 5+ Year Leases

33400 9TH AVE S, FEDERAL WAY, WA

Golden Stone Office Building is a two-story, Class A office building with covered parking located off S 336th St in West Campus, Federal Way

## The Campus