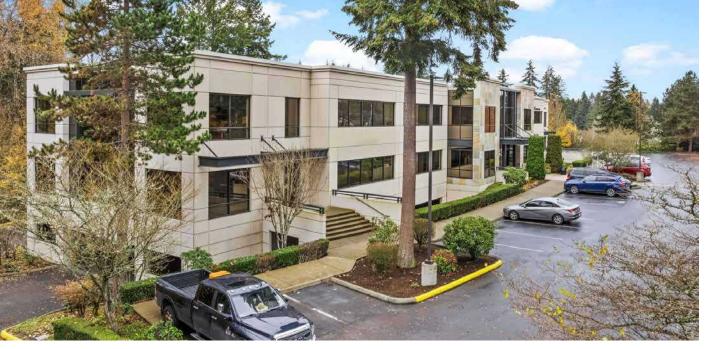

## Golden Stone Office Building

Turn-Key Deals on 5+ Year Leases

33400 9TH AVE S, FEDERAL WAY, WA

Golden Stone Office Building is a two-story, Class A office building with covered parking located off S 336th St in West Campus, Federal Way

\$27.00 PSF, Full Service

Renovations include lobby, common areas, bathrooms, and exterior

960 RSF - 1,904 RSF available

Located in the heart of West Campus office hub with great access to Hwy 99 & I-5