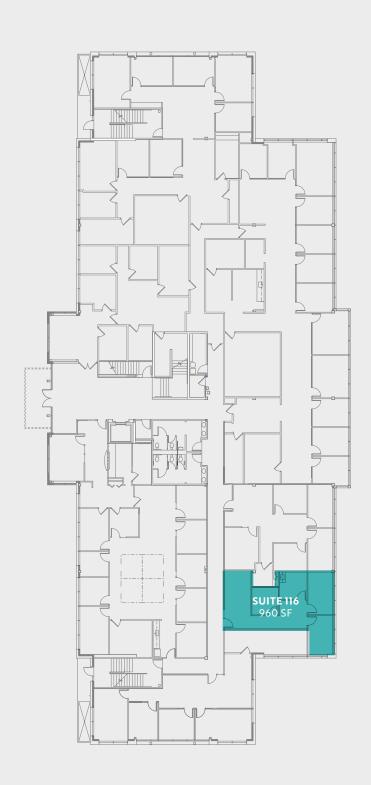

## Golden Stone Office Building

Turn-Key Deals on 5+ Year Leases

33400 9TH AVE S, FEDERAL WAY, WA





Golden Stone Office Building is a two-story, Class A office building with covered parking located off S 336th St in West Campus, Federal Way



\$27.00 PSF, Full Service



Renovations include lobby, common areas, bathrooms, and exterior



960 RSF - 1,904 RSF available



Located in the heart of West Campus office hub with great access to Hwy 99 & I-5



## The Campus







### 1st floor

**GOLDEN STONE** 

Suite Size

116 960 SF





# Availabilities

## 2nd floor

**GOLDEN STONE** 



| Suite | Size     |
|-------|----------|
| 203   | 1,098 SF |
| 207   | 1,904 SF |



## Golden Stone Office Building

33400 9TH AVE S FEDERAL WAY, WA

**WILL FRAME**253.722.1412
will.frame@kidder.com

DREW FRAME, SIOR 253.722.1433 drew.frame@kidder.com Owned by



Leased by



This information supplied herein is from sources we deem reliable. It is provided without any representation, warranty, or guarantee, expressed or implied as to its accuracy. Prospective Buyer or Tenant should conduct an independent investigation and verification of all matters deemed to be material, including, but not limited to, statements of income and expenses. Consult your attorney, accountant, or other professional advisor.

KIDDER.COM