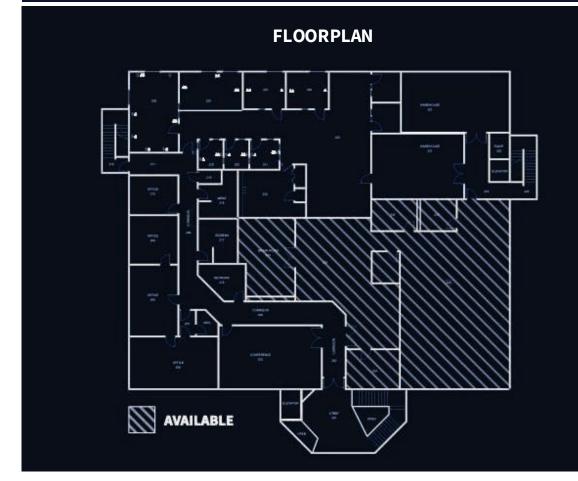

## Modern Office Space with Prime Richland Location!

Prime office space available in the heart of Richland's George Washington Way corridor, offering 4,300 SF of recently renovated, modern industrial chic design. This flexible second-floor layout includes private offices, a large kitchen, collaborative spaces, and shared access to a 25-person conference room. Ideal for teams of over 30, the space is perfect for creatives, real estate firms, and financial services, with high visibility to over 41,000 cars daily. Lease this vibrant, turnkey office for \$20/SF (includes NNN) with a 36-month minimum term. *MLS#280398* 

- Sleek Modern Office Buildout
- Open Concept w/Private Offices
- Large Kitchen + Huddle Areas
- 2k-4,300 SF Available
- Room for 30+ Employees

## FOR LEASE | 4,300 SF | \$20/SF (includes NNN)