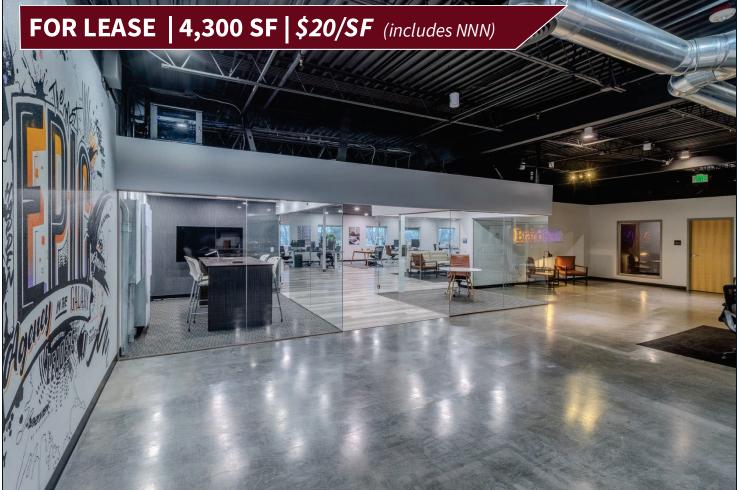

## Modern Office Space with Prime Richland Location!

Prime office space available in the heart of Richland's George Washington Way corridor, offering 4,300 SF of recently renovated, modern industrial chic design. This flexible second-floor layout includes private offices, a large kitchen, collaborative spaces, and shared access to a 25-person conference room. Ideal for teams of over 30, the space is perfect for creatives, real estate firms, and financial services, with high visibility to over 41,000 cars daily. Lease this vibrant, turnkey office for \$20/SF (includes NNN) with a 36-month minimum term. *MLS#280398* 

- Sleek Modern Office Buildout
- Open Concept w/Private Offices
- Large Kitchen + Huddle Areas
- 2k-4,300 SF Available
- Room for 30+ Employees

## FOR LEASE | 4,300 SF | \$20/SF (includes NNN)