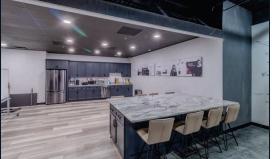

## Modern Office Space with Prime Richland Location!

Prime office space available in the heart of Richland's George Washington Way corridor, offering 4,300 SF of recently renovated, modern industrial chic design. This flexible second-floor layout includes private offices, a large kitchen, collaborative spaces, and shared access to a 25-person conference room. Ideal for teams of over 30, the space is perfect for creatives, real estate firms, and financial services, with high visibility to over 41,000 cars daily. Lease this vibrant, turnkey office for \$20/SF (includes NNN) with a 36-month minimum term. *MLS#280398* 

- Sleek Modern Office Buildout
- Open Concept w/Private Offices
- Large Kitchen + Huddle Areas
- 2k-4,300 SF Available
- Room for 30+ Employees