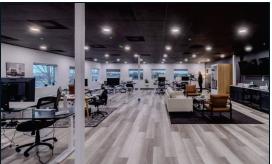

## Modern Office Space with Prime Richland Location!

Prime office space available in the heart of Richland's George Washington Way corridor, offering 4,300 SF of recently renovated, modern industrial chic design. This flexible second-floor layout includes private offices, a large kitchen, collaborative spaces, and shared access to a 25-person conference room. Ideal for teams of over 30, the space is perfect for creatives, real estate firms, and financial services, with high visibility to over 41,000 cars daily. Lease this vibrant, turnkey office for \$20/SF (includes NNN) with a 36-month minimum term. *MLS#280398* 

- Sleek Modern Office Buildout
- Open Concept w/Private Offices
- Large Kitchen + Huddle Areas
- 2k-4,300 SF Available
- Room for 30+ Employees