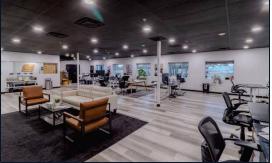

## Modern Office Space with Prime Richland Location!

Prime office space available in the heart of Richland's George Washington Way corridor, offering 4,300 SF of recently renovated, modern industrial chic design. This flexible second-floor layout includes private offices, a large kitchen, collaborative spaces, and shared access to a 25-person conference room. Ideal for teams of over 30, the space is perfect for creatives, real estate firms, and financial services, with high visibility to over 41,000 cars daily. Lease this vibrant, turnkey office for \$20/SF (includes NNN) with a 36-month minimum term. *MLS#280398* 

- Sleek Modern Office Buildout
- Open Concept w/Private Offices
- Large Kitchen + Huddle Areas
- 2k-4,300 SF Available
- Room for 30+ Employees