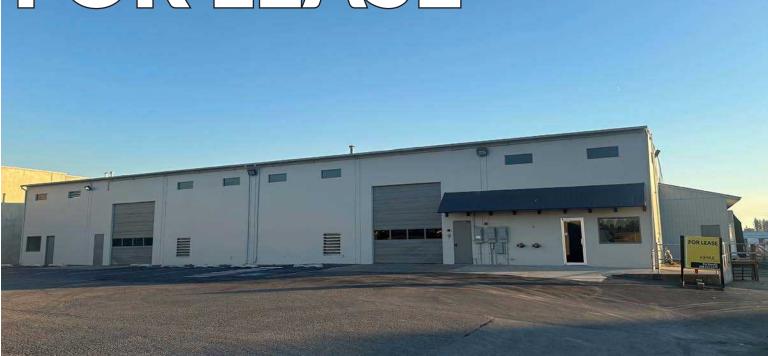

# FOR LEASE

### WAREHOUSE FOR LEASE

Available for lease, this spacious  $\pm 18,000$  SF single-tenant warehouse offers an excellent opportunity for businesses seeking ample space and a prime location in Coeur d'Alene. Ideal for distribution, storage, or light manufacturing, this property is designed to meet a variety of operational needs.

#### LEASE DETAILS

 Building Size:
 ±18,000 SF

 Lease Rate:
 \$0.90 PSF, NNN

 Lot Size:
 1.63 AC

 Parcel #:
 C74400010020

 Year Built:
 1987

- $\cdot$  3 Loading Dock Doors
- Restroom
- Break room / Kitchen Area
- · Large parking area for employees, visitors, and trucks

### 520 W Dalton Avenue Coeur d'Alene, ID 83815

PAT EBERLIN 208.215.1375 pat.eberlin@kiemlehagood.com

Nowarranty or representation, expressed or implied, is made by Kiemle Hagood, its agents or its employees as to the accuracy of the information contained herein. All information furnished is from sources deemed reliable and submitted subject to errors, omissions, change of terms and conditions, prior sale, lease or financing, or withdrawal without notice. No one should rely solely on the above information, but instead should conduct their own investigation to independently satisfy themselves.