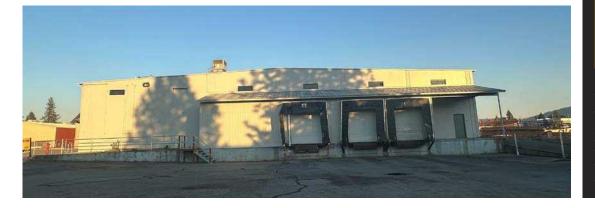

### **WAREHOUSE BUILDING**

Letan

#### LEASE DETAILS

 Building Size:
 ±18,000 SF

 Lease Rate:
 \$0.90 PSF, NNN

 Lot Size:
 1.63 AC

 Parcel #:
 C74400010020

 Year Built:
 1987

- $\cdot$  3 Loading Dock Doors
- Restroom
- Break room / Kitchen Area
- · Large parking area for employees, visitors, and trucks