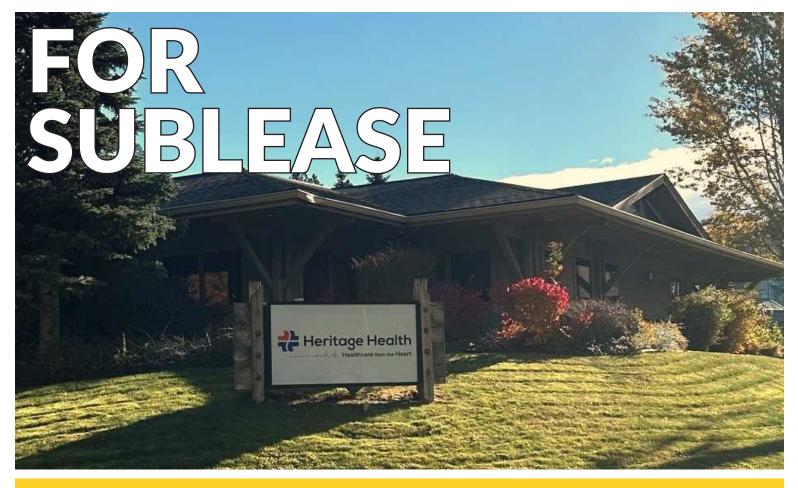

# **OFFICE SPACE**

1038 Northwest Boulevard Coeur d'Alene, ID 83814

### SINGLE TENANT PROFESSIONAL OFFICE BUILDING

This high traffic professional office building is located near downtown Coeur d'Alene and offers excellent signage and parking. The space is currently built out with private offices, open work spaces, reception area, conference room, breakroom, restrooms and storage.