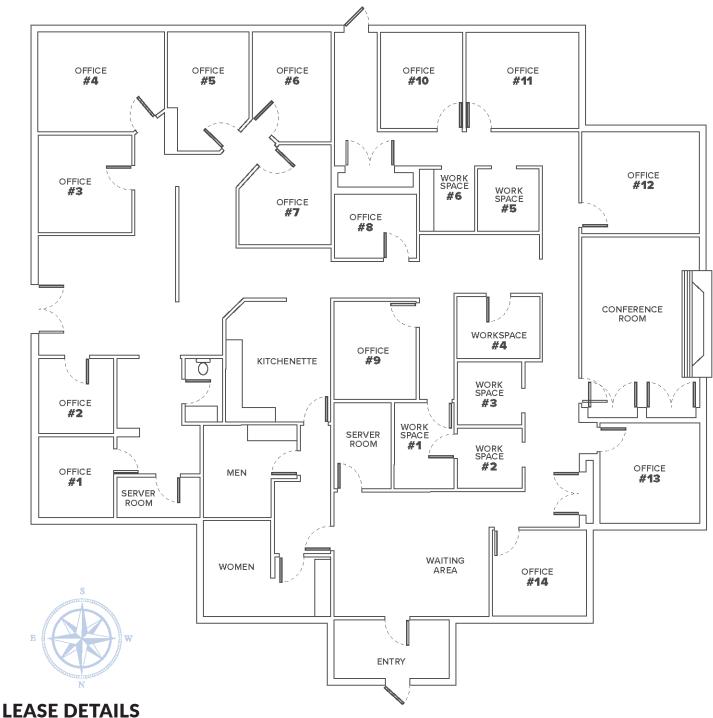

# **FLOOR PLAN**

Available SF: ±5,360 SF

Lease Rate: \$2.00 PSF/Month, Modified Gross \*Tenant pays all utilities & services to leased premises