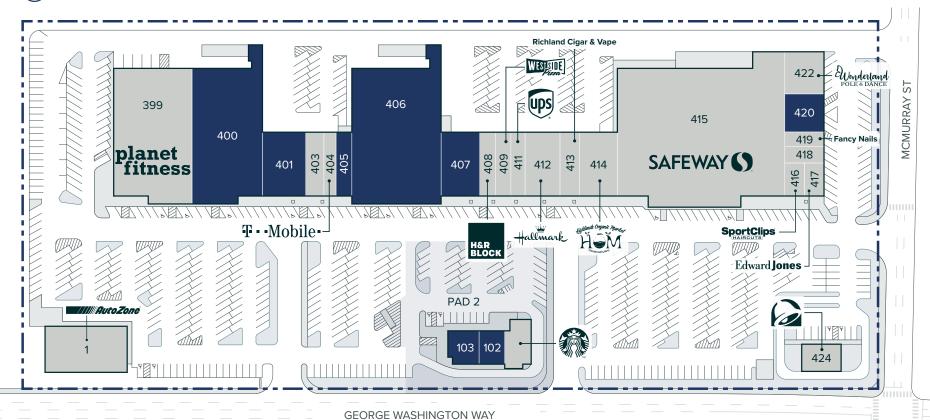

# Property Site Plan

VACANT (includes future vacancies)

| Suite     | Size (SF)         | Additional Information |  |
|-----------|-------------------|------------------------|--|
| 102 & 103 | 3,642 (divisible) | - ்  Click to view     |  |
| 400       | 21,370            | - ॑ Click to view      |  |
| 401       | 5,000             | - k Click to view      |  |
| 405       | 1,600             | -`፟  Click to view     |  |
| 406       | 22,535            | -`፟⇔ Click to view     |  |
| 407       | 4,800             | - ்  Click to view     |  |
| 420       | 1,728             | - ॑ □ Click to view    |  |