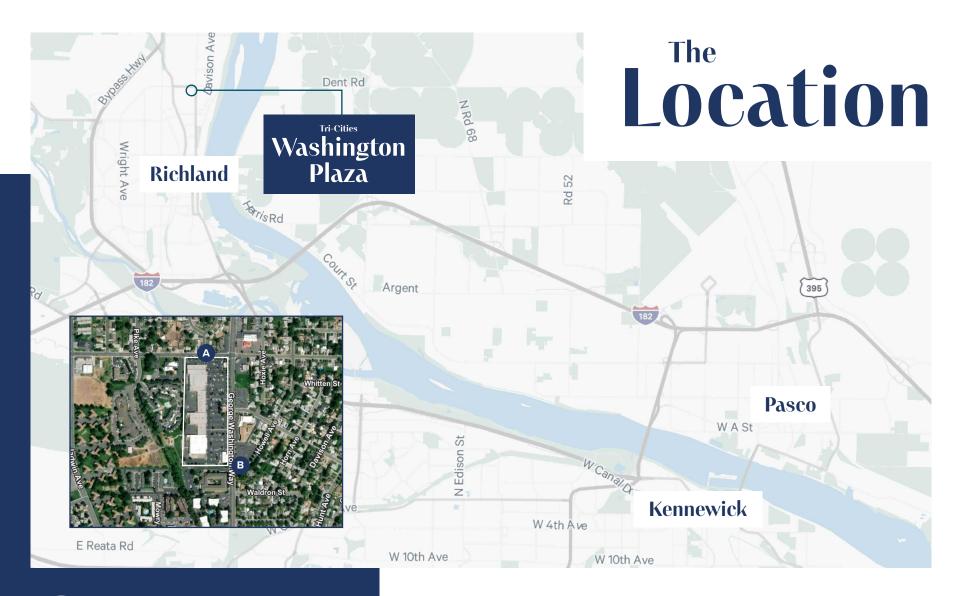

**Tri-Cities** 

# Washington Plaza

for Lease

**CBRE** 

## Quick Facts

**1803 George Washington Way** Richland WA

60,675 SF of availability

**Grocery-anchored** by high performing Safeway

Proper **360 trade area** 

Large parking field

## **Drive Times**

**to Richland** – 4 minute drive **to Kennewick** – 17 minute drive **to Pasco** – 12 minute drive

#### **Traffic Counts**

|   | Street                | Cross Street/Location | AADT   | Year |
|---|-----------------------|-----------------------|--------|------|
| A | McMurray St           | Everest Ave           | 8,284  | 2022 |
| В | George Washington Way | Davison Ave           | 22,940 | 2022 |

Source: CoStar, 2022