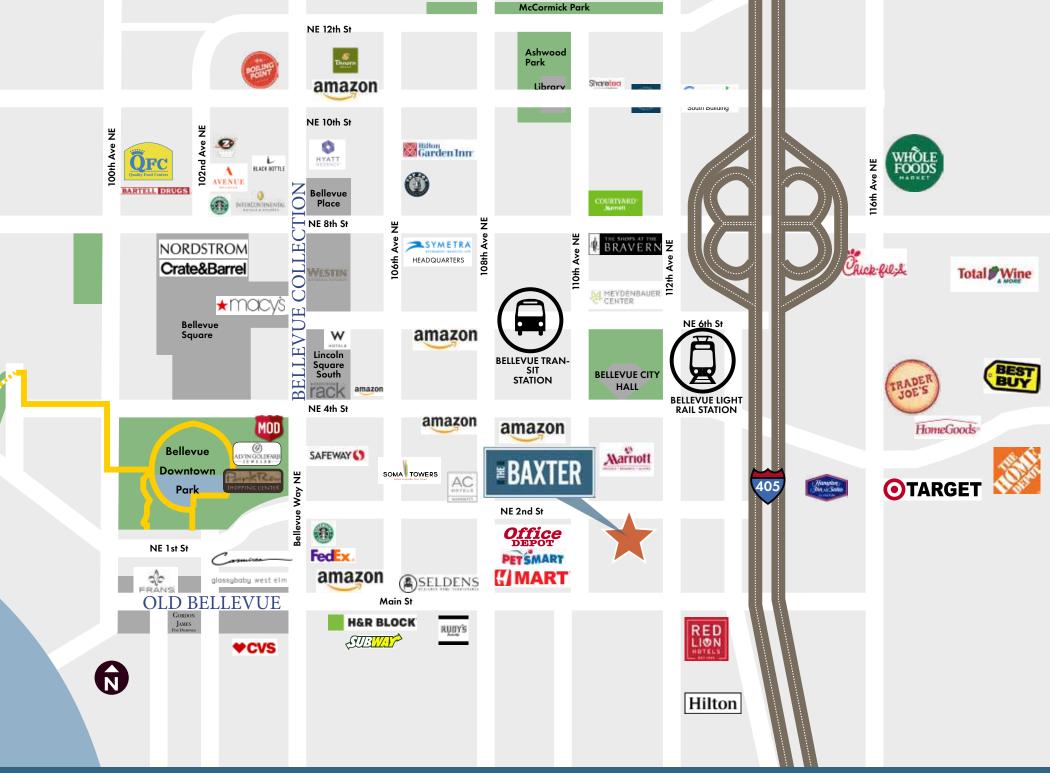

11115 NE 2nd Street | Bellevue, WA 98004

## **THE OPPORTUNITY**

Discover a fantastic opportunity at The Baxter, offering a 384 SF of retail space in Bellevue. Ideal for destination businesses seeking a tranquil setting close to Bellevue's vibrant core, this space is perfect for boutique shops, specialty services, or creative studios. Surrounded by a mix of residential and commercial spaces, this location offers a peaceful environment with convenient access.

TRAFFIC COUNTS

12,060 vehicles a day at 112th Avenue NE and NE 2nd Street N 0.05 miles from the site

15,553 vehicles a day at 112th Avenue NE and NE 2nd Street S 0.05 miles from the site

13,108 vehicles a day at 112th Avenue NE and Main Street S 0.11 miles from the site

17,835 vehicles a day at Main Street S and 112th Avenue NE E 0.12 miles from the site

23,158 vehicles a day at NE 4th Street and 111th Avenue NE W 0.13 miles from the site

**NE 2nd Street** 

11115 NE 2nd Street | Bellevue, WA 98004