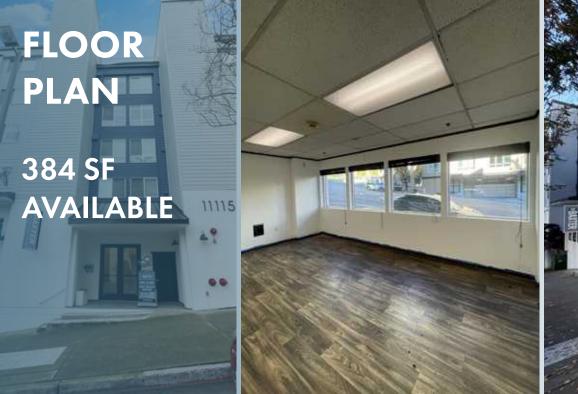

## **THE OPPORTUNITY**

Discover a fantastic opportunity at The Baxter, offering a 384 SF of retail space in Bellevue. Ideal for destination businesses seeking a tranquil setting close to Bellevue's vibrant core, this space is perfect for boutique shops, specialty services, or creative studios. Surrounded by a mix of residential and commercial spaces, this location offers a peaceful environment with convenient access.

## RETAIL FOR LEASE

80 apartment units above