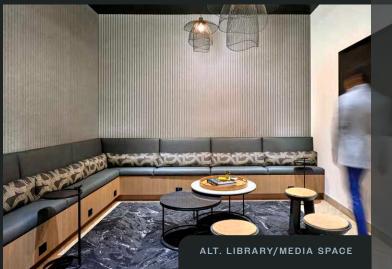

#### The Library

Bespoke Meeting Place for Small Teams

### **THE LIBRARY**

App-Reservable Third Space for Power Hour or Happy Hour

Equipped with accessible A/V, entertainment and reservable beverage lockers