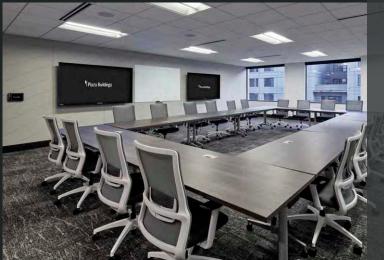

#### Conference Floor

Hybrid-Flex Meeting Spaces for Teams of 6 - 30

### "CONFERENCE

Three App-Reserved Host Spaces for Hybrid Meetings of All Sizes

Complete with catering kitchen, on-floor breakout space and intuitive video conferencing set-up.