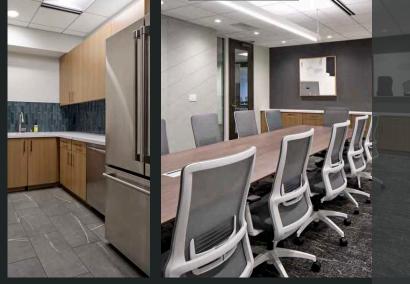

#### The Library

Bespoke Meeting Place for Small Teams

### **THE LIBRARY**

App-Reservable Third Space for Power Hour or Happy Hour

Equipped with accessible A/V, entertainment and reservable beverage lockers