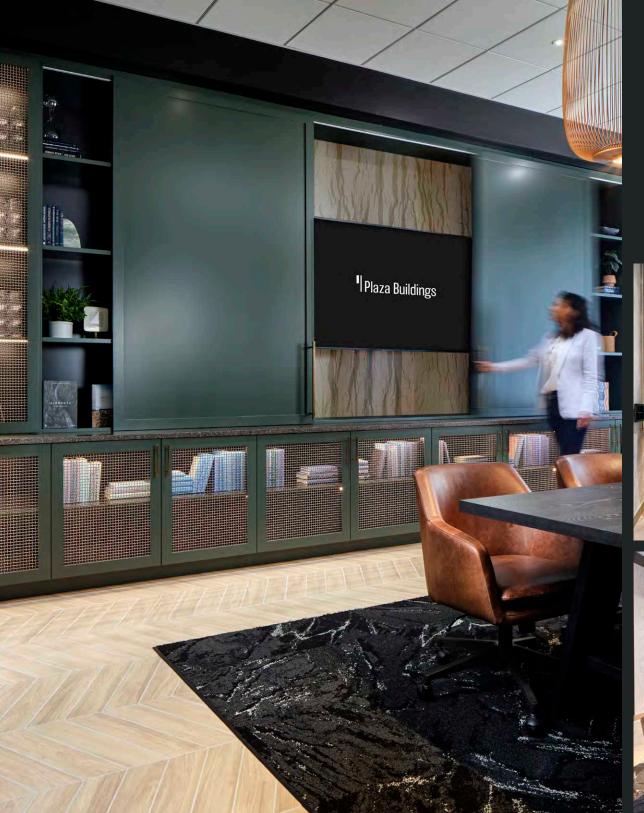

#### The Library

Bespoke Meeting Place for Small Teams

### **THE LIBRARY**

App-Reservable Third Space for Power Hour or Happy Hour

Equipped with accessible A/V, entertainment and reservable beverage lockers