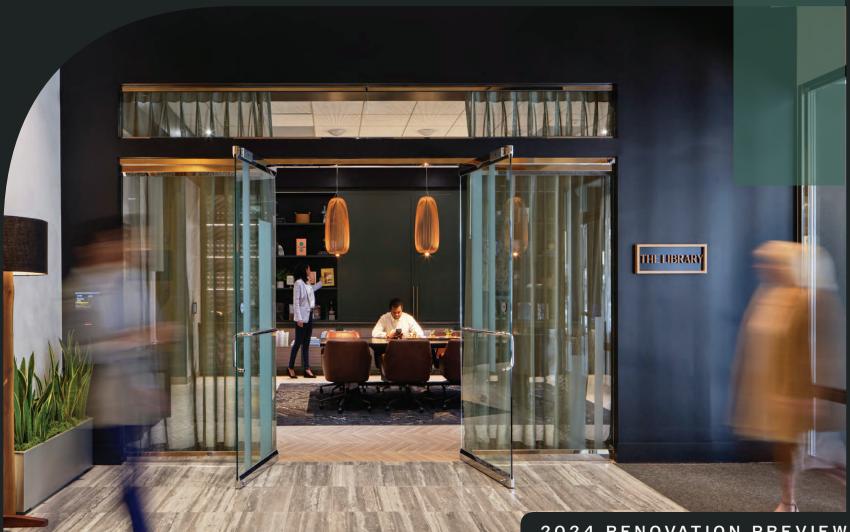

#### The Library

Bespoke Meeting Place for Small Teams

### **THE LIBRARY**

App-Reservable Third Space for Power Hour or Happy Hour

Equipped with accessible A/V, entertainment and reservable beverage lockers