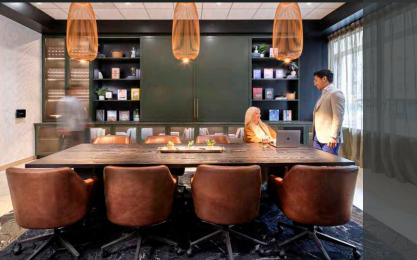

#### Conference Floor

Hybrid-Flex Meeting Spaces for Teams of 6 - 30

### "CONFERENCE

Three App-Reserved Host Spaces for Hybrid Meetings of All Sizes

Complete with catering kitchen, on-floor breakout space and intuitive video conferencing set-up.