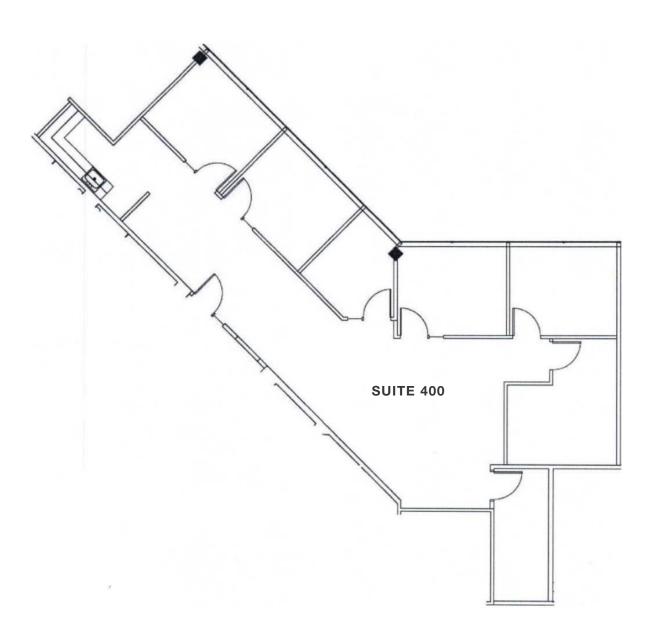

henette
- + Onsite amenities include Avanti self-serve market, shower facilities, conference rooms, and property management.
- + Located in Kent just off of S212 St. and 72nd Ave S with easy access to I-5. Close to Southcenter Mall, restaurants, fitness center, and more.

### MIKE GEORGE

Partner +1 425 586 5618 mgeorge@nai-psp.com

# TONY RONA

Vice President +1 425 586 5634 trona@nai-psp.com

### **BRET MATYSIK**

Associate Vice President +1 425 586 5617 bmatysik@nai-psp.com

THE INFORMATION CONTAINED HEREIN HAS BEEN GIVEN TO US BY THE OWNER OF THE PROPERTY OR OTHER SOURCES WE DEEM RELIABLE, WE HAVE NO REASON TO DOUBT ITS ACCURACY, BUT WE DO NOT GUARANTEE IT. ALL INFORMATION SHOULD BE VERIFIED PRIOR TO PURCHASE OR LEASE.

TOTAL SF

1,836 SF

PRICE/SF

\$15.49

TYPE

NNN



# Floor Plan