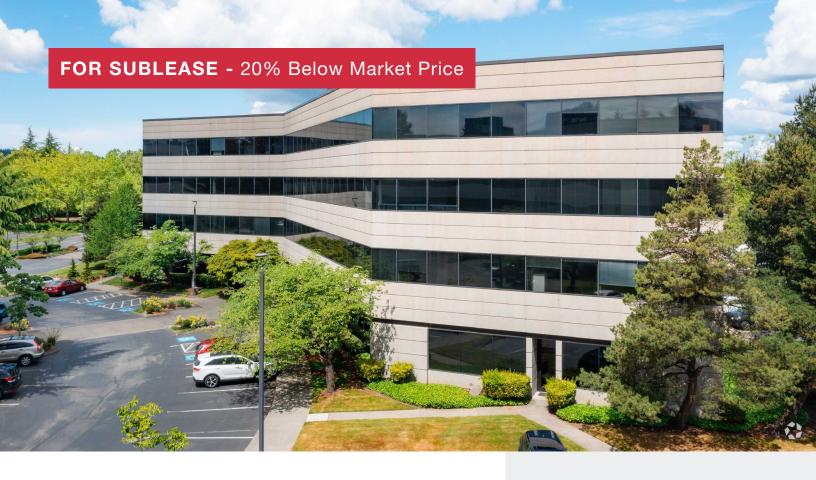

# 20415 72nd Ave S, Suite 400

Kent, WA

Office building featuring Class A finishes and a range of amenities, including generous parking options

## **PROPERTY HIGHLIGHTS**

- + Available now, sublease term ends January 31, 2026
- + Combination of open workspace, multiple private office suites, and a kitchenette
- + Onsite amenities include Avanti self-serve market, shower facilities, conference rooms, and property management.
- + Located in Kent just off of S212 St. and 72nd Ave S with easy access to I-5. Close to Southcenter Mall, restaurants, fitness center, and more.