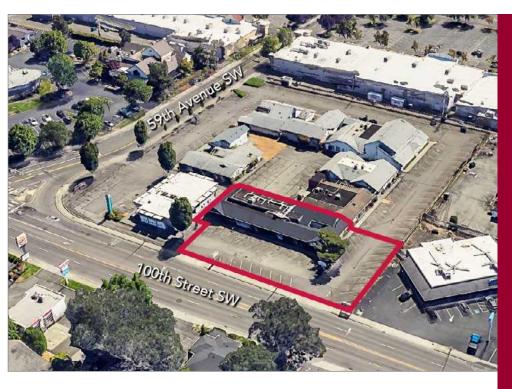

# **PROPERTY INFORMATION**

Ideal full building opportunity for lease in the heart of Lakewood with a mix of existing retail and office users. Building layout and existing buildout make suite-sizes flexible. The building was updated in 2017 including roof, HVAC, finishes, and bathrooms.

7,428 SF **BUILDING SIZE:** 

Divisible to 446 SF

LEASE RATE: \$24.00 PSF/Yr Gross

Separately metered electric

**AVAILABLE:** Suite 24/25: 3,345 SF

(CAN BE COMBINED) (Divisible to 1,330 SF & 2,015 SF)

> Suite 18: 684 SF Basement: 1,082 SF

\$24.00 PSF/YR Gross **LEASE RATE:** 

Separately metered electric

1964 YEAR BUILT:

YEAR UPDATED: 2017

Lakewood CBD **ZONING:** 