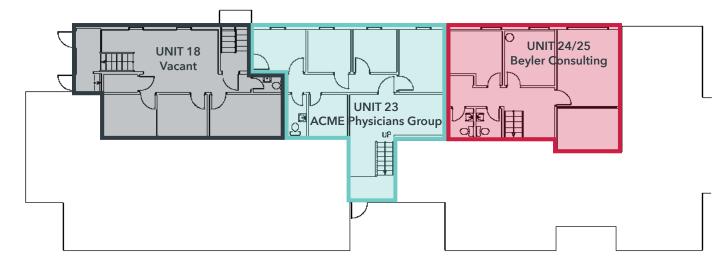

### **DOWNSTAIRS**

7,428 SF **BUILDING SIZE:** 

Divisible to 446 SF

LEASE RATE: \$24.00 PSF/Yr Gross

Separately metered electric

**AVAILABLE:** Suite 24/25: 3,345 SF

(CAN BE COMBINED) (Divisible to 1,330 SF & 2,015 SF)

> Suite 18: 684 SF Basement: 1,082 SF