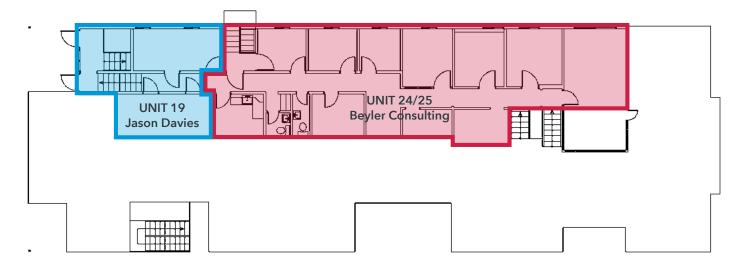

### **UPSTAIRS**

### **MAIN FLOOR**

7,428 SF **BUILDING SIZE:** 

Divisible to 446 SF

LEASE RATE: \$24.00 PSF/Yr Gross

Separately metered electric

**AVAILABLE:** Suite 24/25: 3,345 SF

(CAN BE COMBINED) (Divisible to 1,330 SF & 2,015 SF)

> Suite 18: 684 SF Basement: 1,082 SF