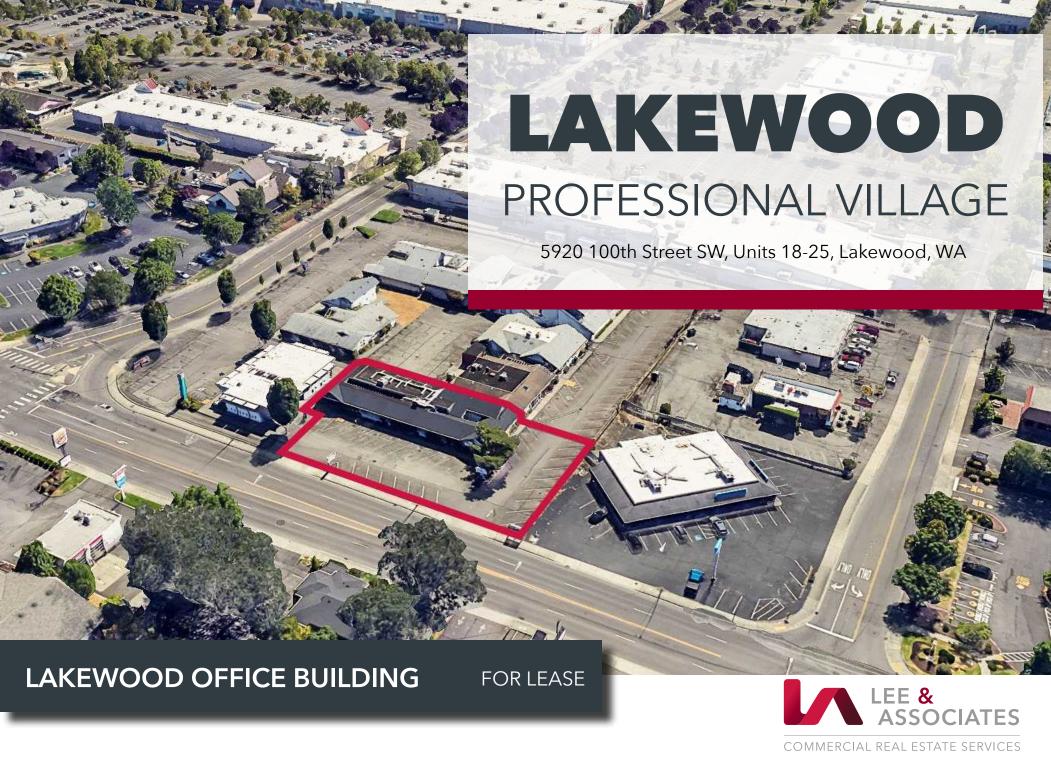

# **PROPERTY INFORMATION**

Ideal full building opportunity for lease in the heart of Lakewood with a mix of existing retail and office users. Building layout and existing buildout make suite-sizes flexible. The building was updated in 2017 including roof, HVAC, finishes, and bathrooms.

7,428 SF **BUILDING SIZE:** 

Divisible to 446 SF

LEASE RATE: \$24.00 PSF/Yr Gross

Separately metered electric

**AVAILABLE:** Suite 24/25: 3,345 SF

(CAN BE COMBINED) (Divisible to 1,330 SF & 2,015 SF)

> Suite 18: 684 SF Basement: 1,082 SF

\$24.00 PSF/YR Gross **LEASE RATE:** 

Separately metered electric

1964 YEAR BUILT:

YEAR UPDATED: 2017

Lakewood CBD **ZONING:** 