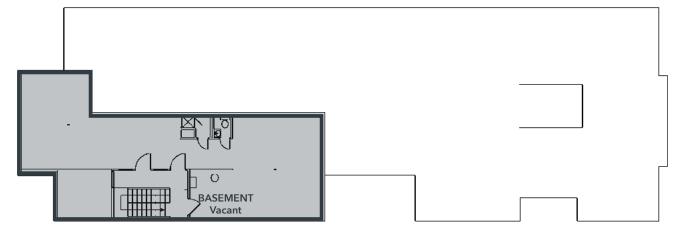

## **BASEMENT**

7,428 SF **BUILDING SIZE:** 

Divisible to 446 SF

LEASE RATE: \$24.00 PSF/Yr Gross

Separately metered electric

**AVAILABLE:** Suite 24/25: 3,345 SF

(CAN BE COMBINED) (Divisible to 1,330 SF & 2,015 SF)

> Suite 18: 684 SF Basement: 1,082 SF