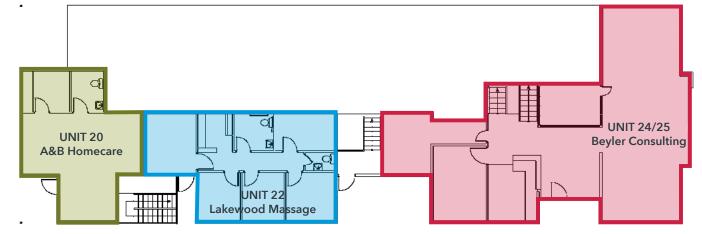

### **MAIN FLOOR**

7,428 SF **BUILDING SIZE:** 

Divisible to 446 SF

LEASE RATE: \$24.00 PSF/Yr Gross

Separately metered electric

**AVAILABLE:** Suite 24/25: 3,345 SF

(CAN BE COMBINED) (Divisible to 1,330 SF & 2,015 SF)

> Suite 18: 684 SF Basement: 1,082 SF