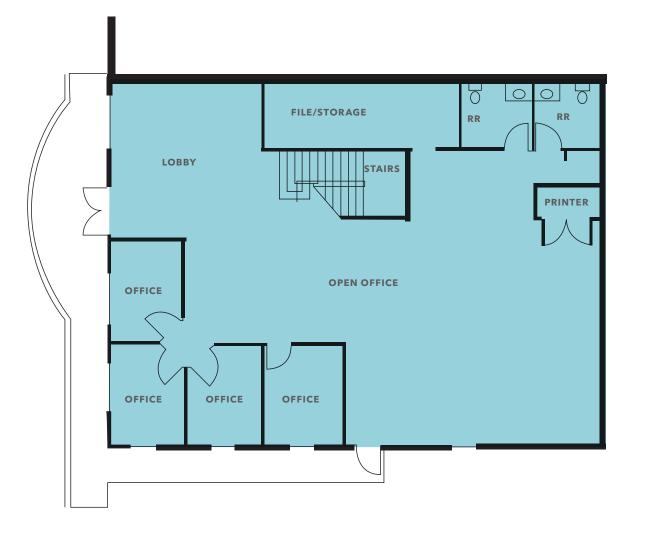

dustrial                                                                                          |
| LOADING       | Dock and Grade                                                                                          |
| CLEAR HEIGHT  | 25'                                                                                                     |
| SPRINKLERED   | Yes                                                                                                     |
| HEAVY POWER   | 3-phase, 120/208v, 600 amps                                                                             |
| OFFICE SPACE  | Perimeter private offices (deck<br>off of 3 offices), open office area,<br>kitchen and conference rooms |

28,225 SF

#### PLAY VISIONS BLDG



### FLOOR PLAN



### FIRST FLOOR OFFICE



28,225 SF

5,400 SF

NOW

CALL BROKERS FOR RATES

### SECOND FLOOR OFFICE



28,225 SF

## 5,400 SF

NOW

CALL brokers for rates

#### PLAY VISIONS BLDG





### Call Brokers for Rates

#### TODD GAUTHIER

Executive Vice President 425.450.1118 todd.gauthier@kidder.com JASON BLOOM Executive Vice President 425.450.1102 jason.bloom@kidder.com

#### CARTER NICHOLSON Associate

425.450.1145 carter.nicholson@kidder.com

KIDDER.COM

This information supplied herein is from sources we deem reliable. It is provided without any representation, warranty, or guarantee, expressed or implied as to its accuracy. Prospective Buyer or Tenant should conduct an independent investigation and verification of all matters deemed to be material, including, but not limited to, statements of income and expenses.