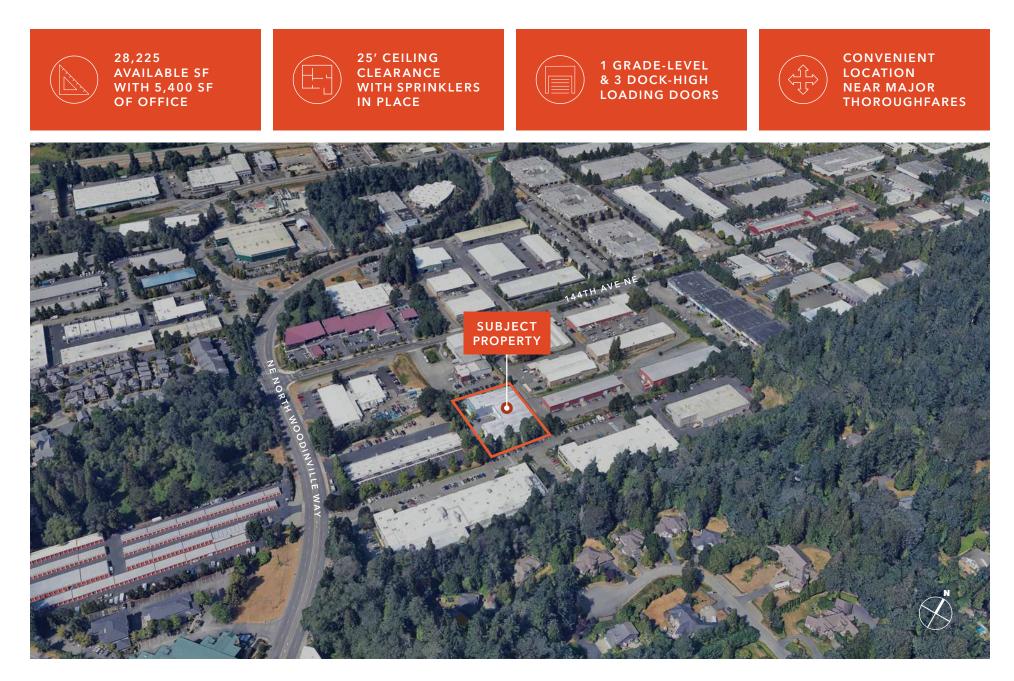

### The Play Visions Building Is A Prime Asset In An Outstanding Eastside Submarket

#### **PROPERTY INFORMATION**

| ADDRESS       | 19180 144th Ave NE<br>Woodinville, WA 98072                                                             |
|---------------|---------------------------------------------------------------------------------------------------------|
| PARCEL NO.    | 032605-9113                                                                                             |
| LAND AREA     | 71,215 SF                                                                                               |
| BUILDING AREA | 28,225 SF                                                                                               |
| YEAR BUILT    | 1998                                                                                                    |
| ZONING        | (I) Industrial                                                                                          |
| LOADING       | Dock and Grade                                                                                          |
| CLEAR HEIGHT  | 25'                                                                                                     |
| SPRINKLERED   | Yes                                                                                                     |
| HEAVY POWER   | 3-phase, 120/208v, 600 amps                                                                             |
| OFFICE SPACE  | Perimeter private offices (deck<br>off of 3 offices), open office area,<br>kitchen and conference rooms |