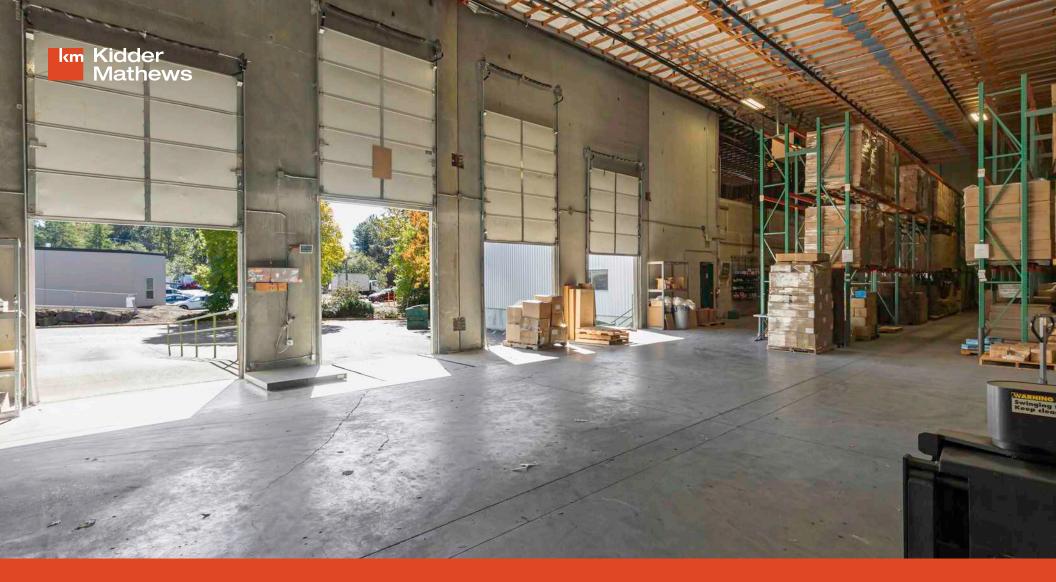

#### **PROPERTY INFORMATION**

| ADDRESS       | 19180 144th Ave NE<br>Woodinville, WA 98072                                                             |
|---------------|---------------------------------------------------------------------------------------------------------|
| PARCEL NO.    | 032605-9113                                                                                             |
| LAND AREA     | 71,215 SF                                                                                               |
| BUILDING AREA | 28,225 SF                                                                                               |
| YEAR BUILT    | 1998                                                                                                    |
| ZONING        | (I) Industrial                                                                                          |
| LOADING       | Dock and Grade                                                                                          |
| CLEAR HEIGHT  | 25'                                                                                                     |
| SPRINKLERED   | Yes                                                                                                     |
| HEAVY POWER   | 3-phase, 120/208v, 600 amps                                                                             |
| OFFICE SPACE  | Perimeter private offices (deck<br>off of 3 offices), open office area,<br>kitchen and conference rooms |