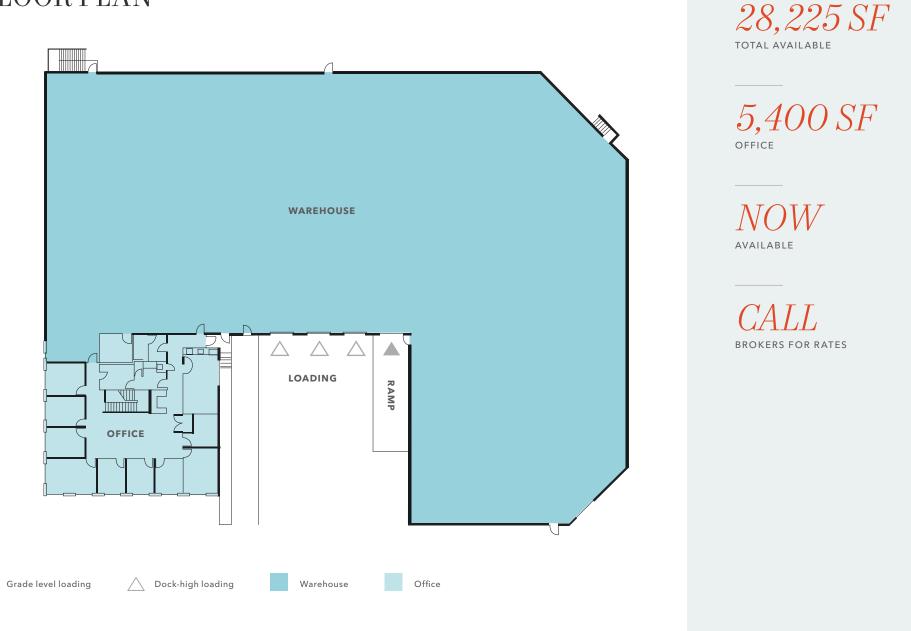

### FLOOR PLAN

### FIRST FLOOR OFFICE

28,225 SF

5,400 SF

NOW

CALL BROKERS FOR RATES

## 5,400 SF

NOW

CALL brokers for rates