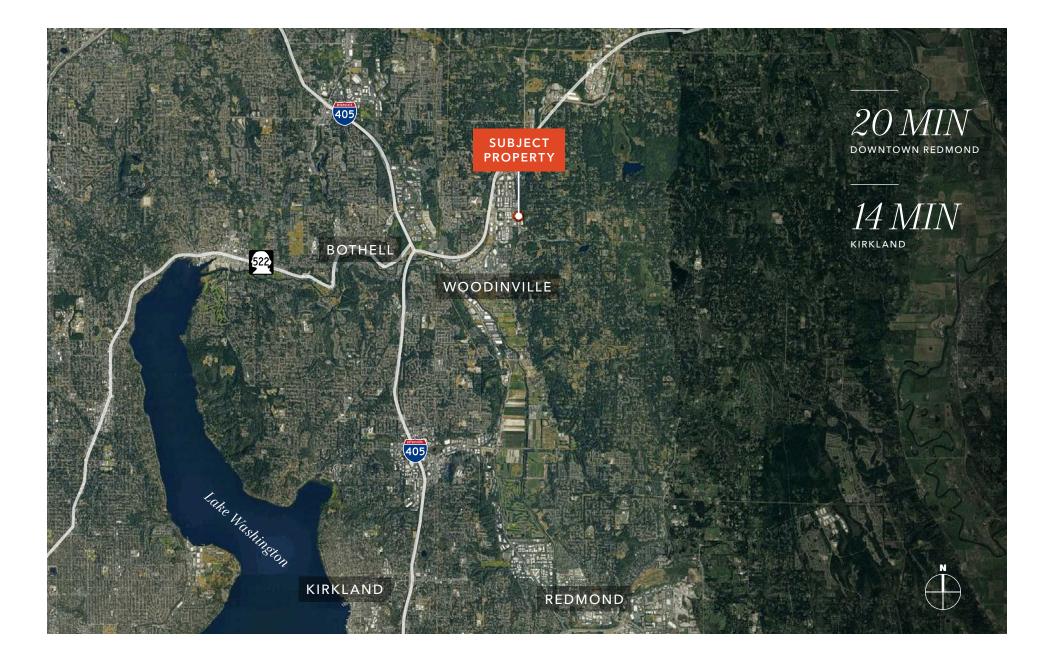

### The Play Visions Building Is A Prime Asset In An Outstanding Eastside Submarket