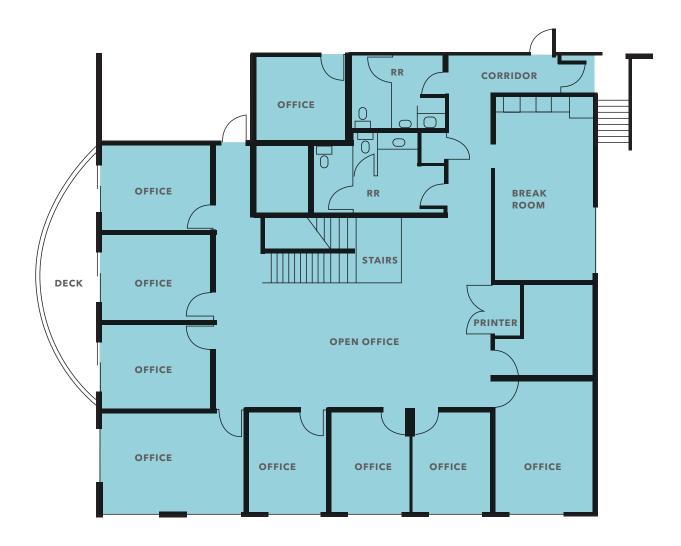

### FLOOR PLAN

### FIRST FLOOR OFFICE

28,225 SF

5,400 SF

NOW

CALL BROKERS FOR RATES

### SECOND FLOOR OFFICE

28,225 SF

## 5,400 SF

NOW

CALL brokers for rates