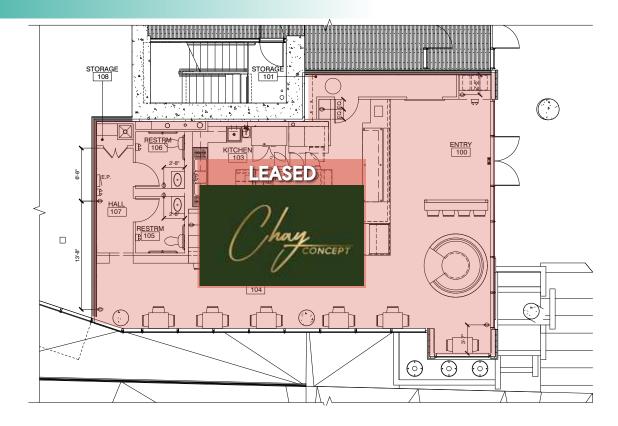

#### **Urban Mix Food Court:**

Culinary Adventures Await!

Immerse yourself in the culinary mosaic of our Urban Mix Food Court at Soma Towers. With available suites varying in size, this bustling hub invites you to showcase your innovative concepts alongside esteemed cotenants including Just Poke, Xiao Chi Jie, Thai Grill, and L'Experience. Located amidst a vibrant community of residents and visitors, seize the opportunity to color outside the lines and redefine the gastronomic landscape of downtown Bellevue.