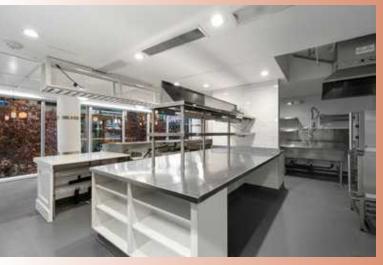

# **Second-Generation** Restaurant with Type 1 Hood with scrubber:

### Suite 151 - 1,469 SF

Ready, Set, Cook!

Step into a turnkey restaurant space at Soma Towers, where culinary excellence meets convenience. With a modified Type 1 hood and previous infrastructure intact, kickstart your culinary journey without delay.