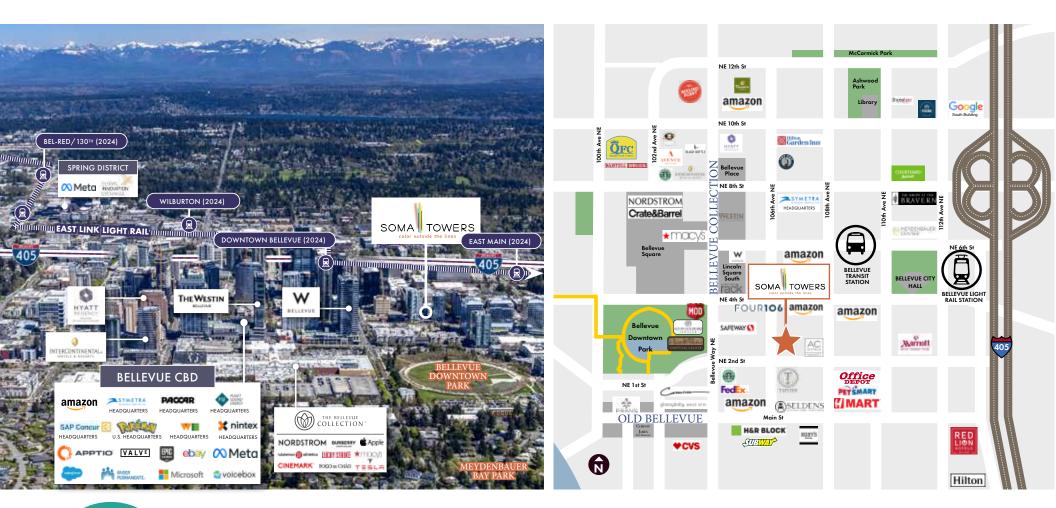

### RETAIL FOR LEASE

288 106th Ave NE Bellevue, WA 98004

Discover the vibrant pulse of urban living at Soma Towers, nestled in the heart of downtown Bellevue. Surrounded by a dynamic mix of residents and employees, Soma Towers epitomizes the essence of cosmopolitan living, offering an unparalleled platform for businesses to thrive.

## SOMA TOWERS

#### THE OPPORTUNITY