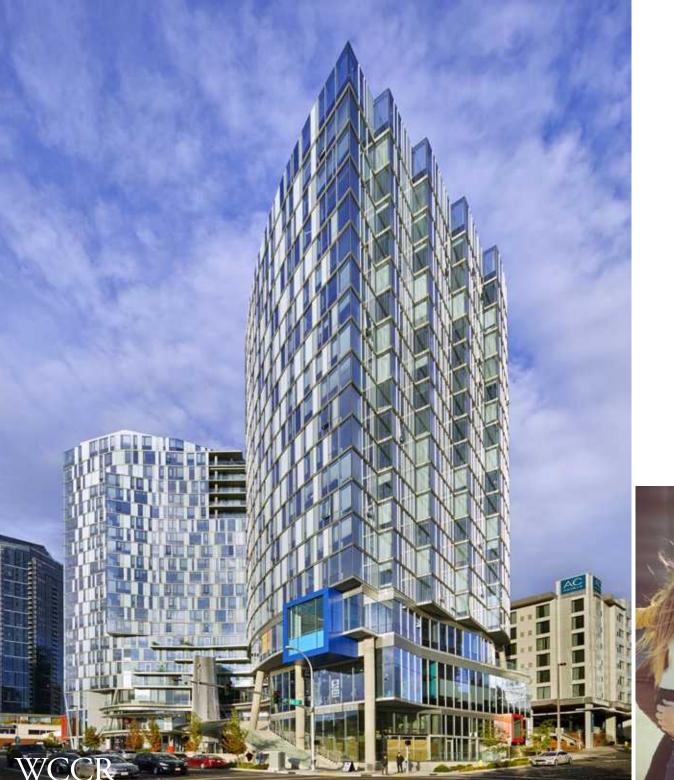

Turned Entertainment Haven:

### Suite 200 - 3,863 SF

Unleash Your Creativity! Transforming the former theater space on the second floor of Soma Towers is your canvas to unleash creativity and captivate audiences. Whether you envision an event venue, a private concert hall, or a laughter-filled comedy club, this versatile space offers endless possibilities. Become a beacon of entertainment in downtown Bellevue.











# **Second-Generation** Restaurant with Type 1 Hood with scrubber:

### Suite 151 - 1,469 SF

Ready, Set, Cook!

Step into a turnkey restaurant space at Soma Towers, where culinary excellence meets convenience. With a modified Type 1 hood and previous infrastructure intact, kickstart your culinary journey without delay.









288 106th Avenue NE, Bellevue, WA 98004



West Coast Commercia



### Why Choose Soma Towers?

- Prime location in downtown Bellevue, surrounded by residents, employees, and visitors.
- Versatile spaces cater to a diverse range of businesses, from culinary ventures to entertainment hotspots.
- Embrace the spirit of creativity with our slogan "Color outside the lines" and redefine urban living at Soma Towers.



288 106th Avenue NE, Bellevue, WA 98004



color outside the lines





288 106th Avenue NE, Bellevue, WA 98004



### Connect with Us Today!

Elevate your business to new heights at Soma Towers, where innovation and opportunity converge. Contact us now to secure your place among Bellevue's most vibrant commercial spaces and embark on a journey of boundless possibilities. Your future awaits at Soma Towers - where creativi