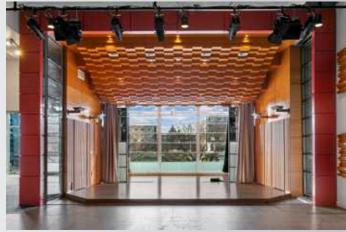

### Former Theater Turned Entertainment Haven:

### Suite 200 - 3,863 SF

Unleash Your Creativity! Transforming the former theater space on the second floor of Soma Towers is your canvas to unleash creativity and captivate audiences. Whether you envision an event venue, a private concert hall, or a laughter-filled comedy club, this versatile space offers endless possibilities. Become a beacon of entertainment in downtown Bellevue.