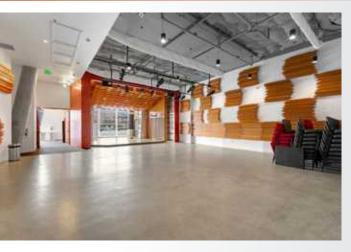

### Former Theater Turned Entertainment Haven:

### Suite 200 - 3,863 SF

Unleash Your Creativity! Transforming the former theater space on the second floor of Soma Towers is your canvas to unleash creativity and captivate audiences. Whether you envision an event venue, a private concert hall, or a laughter-filled comedy club, this versatile space offers endless possibilities. Become a beacon of entertainment in downtown Bellevue.