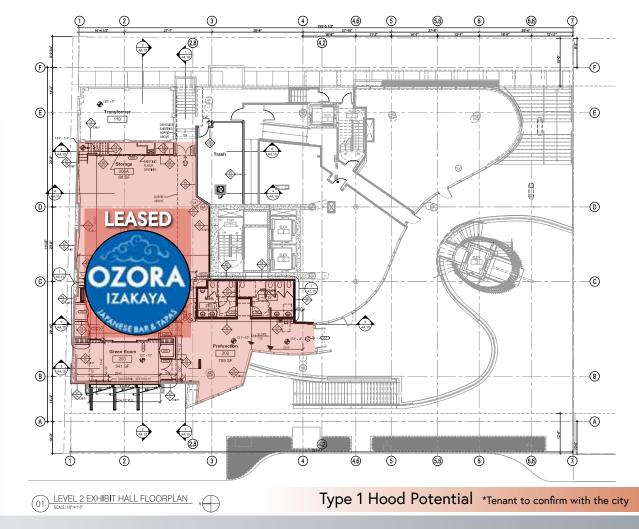

### Suite 200 - 3,863 SF

Unleash Your Creativity! Transforming the former theater space on the second floor of Soma Towers is your canvas to unleash creativity and captivate audiences. Whether you envision an event venue, a private concert hall, or a laughter-filled comedy club, this versatile space offers endless possibilities. Become a beacon of entertainment in downtown Bellevue.

# **Second-Generation** Restaurant with Type 1 Hood with scrubber: