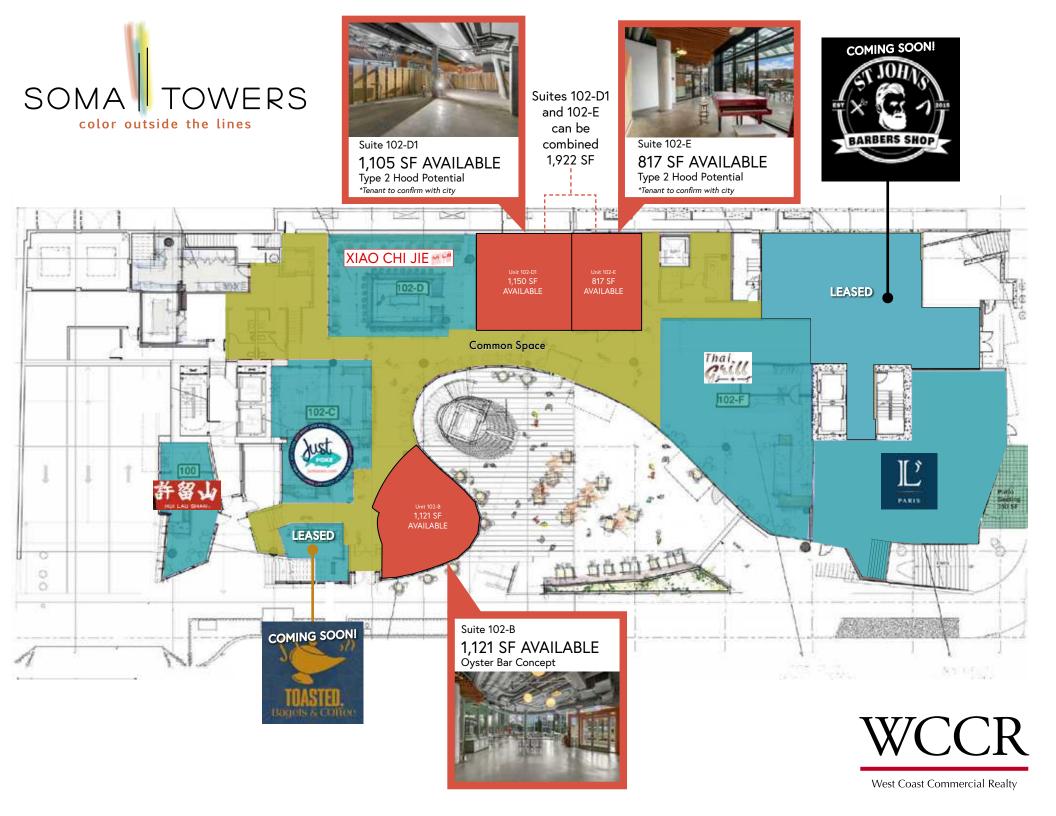

#### **Urban Mix Food Court:**

Culinary Adventures Await!

Immerse yourself in the culinary mosaic of our Urban Mix Food Court at Soma Towers. With available suites varying in size, this bustling hub invites you to showcase your innovative concepts alongside esteemed cotenants including Just Poke, Xiao Chi Jie, Thai Grill, and L'Experience. Located amidst a vibrant community of residents and visitors, seize the opportunity to color outside the lines and redefine the gastronomic landscape of downtown Bellevue.

### Suite 151 - 1,469 SF

Ready, Set, Cook!

Step into a turnkey restaurant space at Soma Towers, where culinary excellence meets convenience. With a modified Type 1 hood and previous infrastructure intact, kickstart your culinary journey without delay.