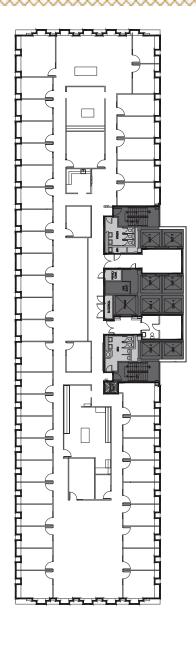

# **BUILDING FACTS**

- » Total Building Size.....279,586 RSF
- » Number of Floors .....21
- » Average Floor Plate.....13,800 RSF
- » Year Built.....1960
- » Parking Ratio......1 / 1,800 SF
- » LEED Gold Certified
- » Fitwel Viral Response Certified

# **BUILDING AMENITIES**

- » Lobby
- » Conference room facility
- » Shower
  - » 306 parking stalls
  - » EV charging system
- » Bike storage
- » MT Fitness Center located on the

Lower Level of Rainier Tower

# **ON-SITE RETAIL**

- » Key Bank
- » Seattle Vision Care
- » UW Husky Central
- » Kudedon Noodles

Click the play buttons for virtual tours

1325 Fourth Avenue | Seattle, Washington 98101