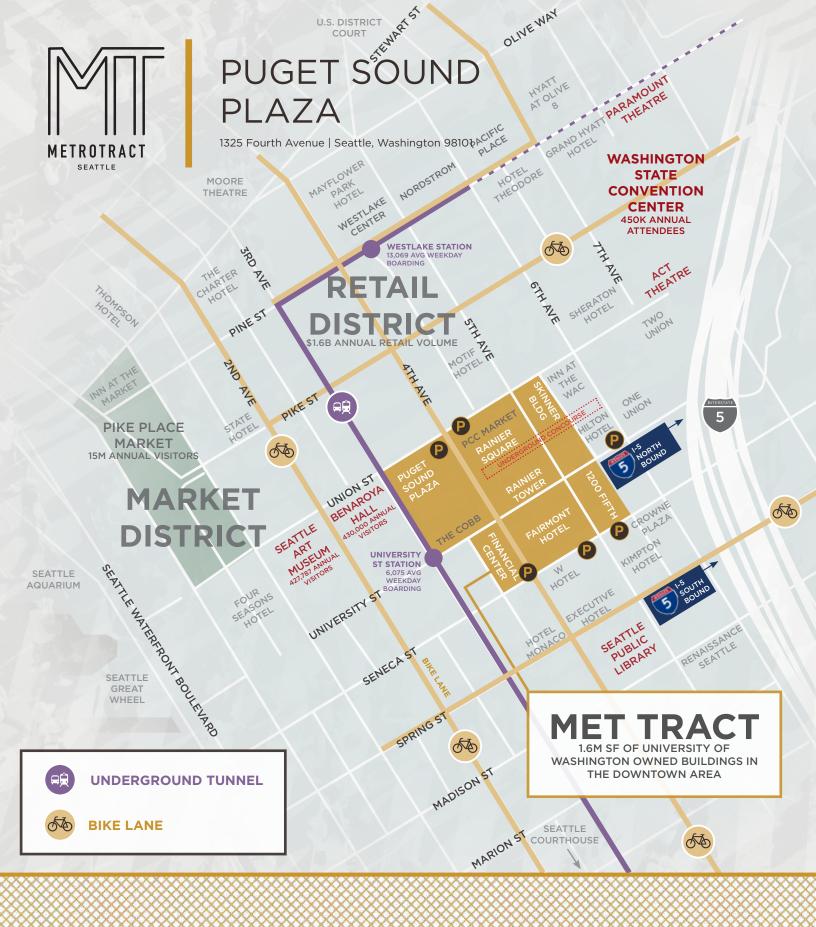

1325 Fourth Avenue | Seattle, Washington 98101

Underground Tunnel

Bike Lane

David Greenwood (206) 838-7635 greenwood@broderickgroup.com

1325 Fourth Avenue Seattle, Washington 98101