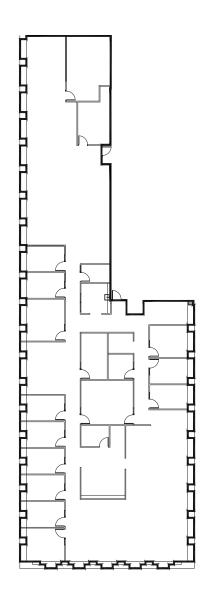

# CURRENT AVAILABLE SUITES

| Floor / Suite  | RSF    | Comments                                                                                                                                                                                            |
|----------------|--------|-----------------------------------------------------------------------------------------------------------------------------------------------------------------------------------------------------|
| 20/2000        | 13,630 | Available now! Open work area, kitchenette, multiple private offices, multiple conference rooms.  Virtual Tour available at bit.ly/3S1UiyC                                                          |
| 19/1945        | 940    | <b>Available now!</b> Private office, open work area and kitchenette                                                                                                                                |
| 16/1600        | 6,883  | Available now! Multiple private offices, multiple conference rooms and kitchenette.  Virtual Tour available at bit.ly/3AXDm75                                                                       |
| <u>15/1510</u> | 1,017  | <b>Available now!</b> Private office, open area, and a conference room.                                                                                                                             |
| 14/1425        | 1,901  | <b>Available 9/1/2025.</b> Multiple private offices, kitchenette and conference room.                                                                                                               |
| 13/1335        | 4,125  | <b>LEASE PENDING.</b> Multiple private offices and multiple conference rooms                                                                                                                        |
| 13/1305        | 2,380  | Available 3/1/2025. Kitchenette, open work area, private office and multiple conference rooms                                                                                                       |
| <u>12/1245</u> | 1,510  | Available now! Dental office use with four private offices with dedicated plumbing, a kitchenette, break room, and reception area Virtual Tour available at bit.ly/2N3Ajxz                          |
| 12/1240        | 2,069  | Available now! Dental office use with five private offices with dedicated plumbing, two private bathrooms, and break room/staff lounge.  Virtual Tour available at bit.ly/2N3Ajxz                   |
| <u>11/1100</u> | 9,455  | Available 1/1/2025. Kitchenette, open work area, privae office and multiple conference rooms                                                                                                        |
| <u>10/1005</u> | 3,024  | Available now! Open work area, kitchenette, multiple private offices, multiple conference rooms.  Contiguous with Suite 1010 for a total of 6,456 RSF.  Virtual Tour available at bit.ly/2UEbZpy    |
| 8/800          | 13,852 | <b>Available 1/1/2025.</b> Kitchenette, open work area, privae office and multiple conference rooms                                                                                                 |
| <u>5/540</u>   | 1,291  | Available now! Two private offices, conference room, open work area, west facing, kitchenette. Contiguous option with Suite 535 for a total of 5,282 RSF.  Virtual Tour available at bit.ly/3fsZgyx |
| <u>5/535</u>   | 3,991  | Available now! Warm shell condition, new ceiling/lighting. Contiguous option with Suite 540 for a total of 5,282 RSF.  Virtual Tour available at bit.ly/31qUWbS                                     |
| 4/400          | 11,710 | <b>Available now!</b> 15 private office spaces, open work area, kitchenette.                                                                                                                        |
| 2/210          | 3,133  | <b>Available now!</b> Medical/office space. Contiguous option with Suite 200 for a total of 5,732 RSF.                                                                                              |
| 2/200          | 2,599  | <b>Available now!</b> Kitchenette, open work area. Contiguous option with Suite 210 for a total of 5,732 RSF.                                                                                       |