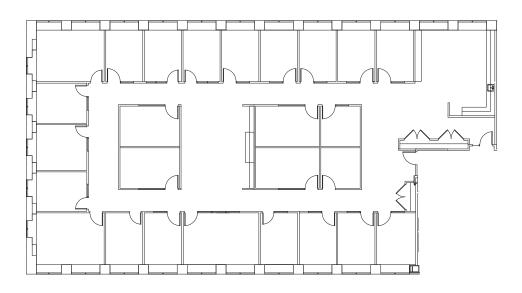

# CURRENT AVAILABLE SUITES

| Floor / Suite  | RSF    | Comments                                                                                                                                                                                            |
|----------------|--------|-----------------------------------------------------------------------------------------------------------------------------------------------------------------------------------------------------|
| 20/2000        | 13,630 | Available now! Open work area, kitchenette, multiple private offices, multiple conference rooms.  Virtual Tour available at bit.ly/3S1UiyC                                                          |
| 19/1945        | 940    | <b>Available now!</b> Private office, open work area and kitchenette                                                                                                                                |
| 16/1600        | 6,883  | Available now! Multiple private offices, multiple conference rooms and kitchenette.  Virtual Tour available at bit.ly/3AXDm75                                                                       |
| <u>15/1510</u> | 1,017  | <b>Available now!</b> Private office, open area, and a conference room.                                                                                                                             |
| 14/1425        | 1,901  | <b>Available 9/1/2025.</b> Multiple private offices, kitchenette and conference room.                                                                                                               |
| 13/1335        | 4,125  | <b>LEASE PENDING.</b> Multiple private offices and multiple conference rooms                                                                                                                        |
| 13/1305        | 2,380  | Available 3/1/2025. Kitchenette, open work area, private office and multiple conference rooms                                                                                                       |
| <u>12/1245</u> | 1,510  | Available now! Dental office use with four private offices with dedicated plumbing, a kitchenette, break room, and reception area Virtual Tour available at bit.ly/2N3Ajxz                          |
| 12/1240        | 2,069  | Available now! Dental office use with five private offices with dedicated plumbing, two private bathrooms, and break room/staff lounge.  Virtual Tour available at bit.ly/2N3Ajxz                   |
| <u>11/1100</u> | 9,455  | Available 1/1/2025. Kitchenette, open work area, privae office and multiple conference rooms                                                                                                        |
| <u>10/1005</u> | 3,024  | Available now! Open work area, kitchenette, multiple private offices, multiple conference rooms.  Contiguous with Suite 1010 for a total of 6,456 RSF.  Virtual Tour available at bit.ly/2UEbZpy    |
| 8/800          | 13,852 | <b>Available 1/1/2025.</b> Kitchenette, open work area, privae office and multiple conference rooms                                                                                                 |
| <u>5/540</u>   | 1,291  | Available now! Two private offices, conference room, open work area, west facing, kitchenette. Contiguous option with Suite 535 for a total of 5,282 RSF.  Virtual Tour available at bit.ly/3fsZgyx |
| <u>5/535</u>   | 3,991  | Available now! Warm shell condition, new ceiling/lighting. Contiguous option with Suite 540 for a total of 5,282 RSF.  Virtual Tour available at bit.ly/31qUWbS                                     |
| 4/400          | 11,710 | <b>Available now!</b> 15 private office spaces, open work area, kitchenette.                                                                                                                        |
| 2/210          | 3,133  | <b>Available now!</b> Medical/office space. Contiguous option with Suite 200 for a total of 5,732 RSF.                                                                                              |
| 2/200          | 2,599  | <b>Available now!</b> Kitchenette, open work area. Contiguous option with Suite 210 for a total of 5,732 RSF.                                                                                       |