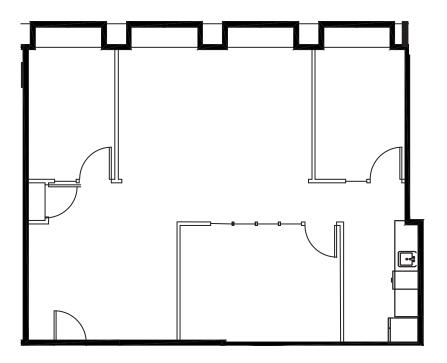

# SUITE 1245 1,510 RSF

- » Available now!
- » Concept plan
- » Dental/office use
- » Four private offices with dedicated plumbing
- » Kitchenette
- » Break room
- » Reception area

1325 Fourth Avenue Seattle, Washington 98101