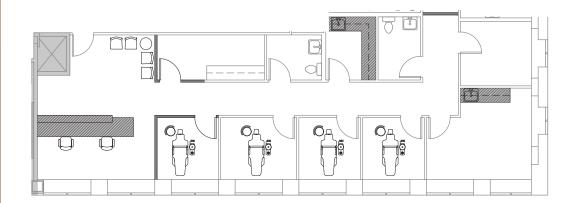

# SUITE 1245 1,510 RSF

- » Available now!
- » Concept plan
- » Dental/office use
- » Four private offices with dedicated plumbing
- » Kitchenette
- » Break room
- » Reception area

1325 Fourth Avenue Seattle, Washington 98101