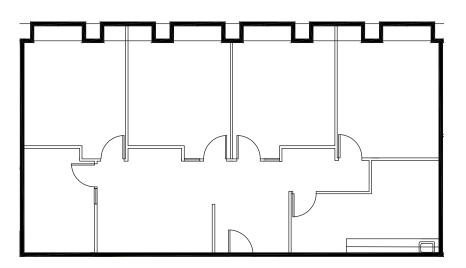

# SUITE 1245 1,510 RSF

- » Available now!
- » Concept plan
- » Dental/office use
- » Four private offices with dedicated plumbing
- » Kitchenette
- » Break room
- » Reception area

1325 Fourth Avenue Seattle, Washington 98101