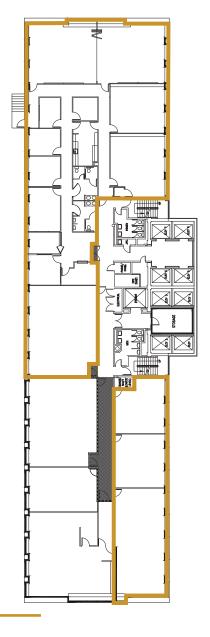

# SUITE 1245 1,510 RSF

- » Available now!
- » Concept plan
- » Dental/office use
- » Four private offices with dedicated plumbing
- » Kitchenette
- » Break room
- » Reception area

1325 Fourth Avenue Seattle, Washington 98101

# SUITE 1240 2,069 RSF

- » Available now!
- » Concept plan
- » Dental/office use
- » Five private offices with dedicated plumbing
- » Two private bathrooms
- » Break room/Staff lounge
- » Kitchenette

1325 Fourth Avenue Seattle, Washington 98101