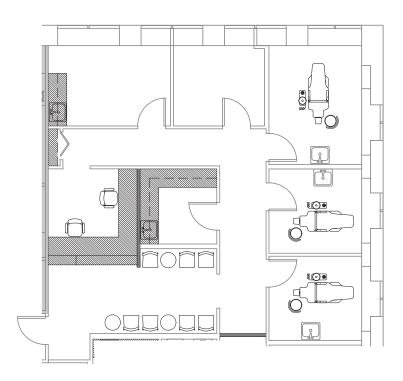

# SUITE 1245 1,510 RSF

- » Available now!
- » Concept plan
- » Dental/office use
- » Four private offices with dedicated plumbing
- » Kitchenette
- » Break room
- » Reception area

1325 Fourth Avenue Seattle, Washington 98101