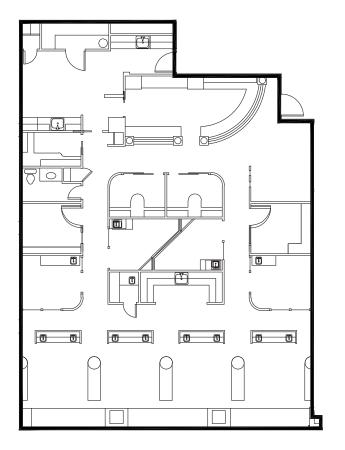

For virtual tour, visit: <a href="mailto:bit.ly/3S1UiyC">bit.ly/3S1UiyC</a>

SUITE 2000 13,630 RSF

- » Available now!
- » Kitchenette
- » Open work area
- » Multiple private offices
- » Multiple conference rooms