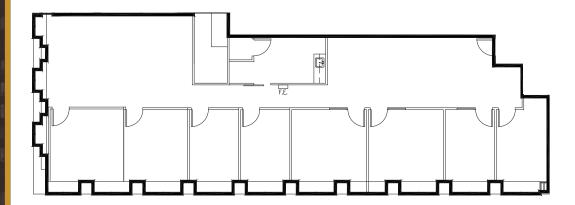

# SUITE 1245 1,510 RSF

- » Available now!
- » Concept plan
- » Dental/office use
- » Four private offices with dedicated plumbing
- » Kitchenette
- » Break room
- » Reception area

1325 Fourth Avenue Seattle, Washington 98101

- » Available now!
- » Concept plan
- » Dental/office use
- » Five private offices with dedicated plumbing
- » Two private bathrooms
- » Break room/Staff lounge
- » Kitchenette

1325 Fourth Avenue Seattle, Washington 98101