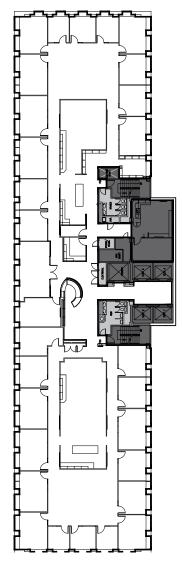

# SUITE 1245 1,510 RSF

- » Available now!
- » Concept plan
- » Dental/office use
- » Four private offices with dedicated plumbing
- » Kitchenette
- » Break room
- » Reception area

1325 Fourth Avenue Seattle, Washington 98101

- » Available now!
- » Concept plan
- » Dental/office use
- » Five private offices with dedicated plumbing
- » Two private bathrooms
- » Break room/Staff lounge
- » Kitchenette

1325 Fourth Avenue Seattle, Washington 98101