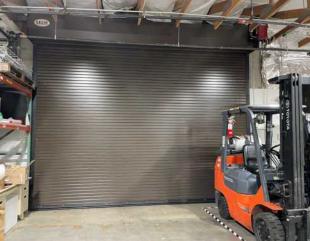

## 19,796 RSF office/lab space

±12,480 SF office / ±7,316 SF lab

Prominent location

Great access to I-5 and I-405

Long-term lease in place, expires 4/30/2030

Quality office/lab

1 grade-level door to access warehouse/lab

19,796

85

19,796 SF

AVAILABLE

85
PARKING STALLS

ONE GL DOOR