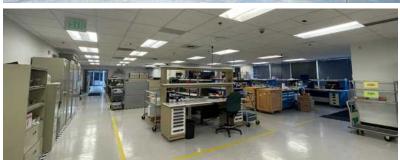

## 19,796 RSF office/lab space

±12,480 SF office / ±7,316 SF lab

Prominent location

Great access to I-5 and I-405

Long-term lease in place, expires 4/30/2030

Quality office/lab

1 grade-level door to access warehouse/lab