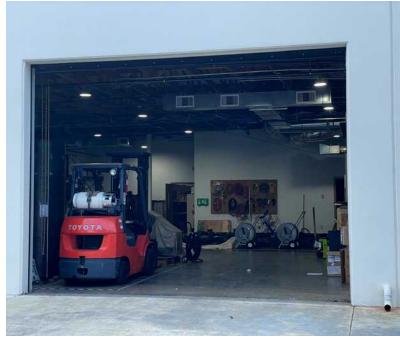

## 19,796 RSF office/lab space

±12,480 SF office / ±7,316 SF lab

Prominent location

Great access to I-5 and I-405

Long-term lease in place, expires 4/30/2030

Quality office/lab

1 grade-level door to access warehouse/lab

19,796

85

19,796 SF

AVAILABLE

85
PARKING STALLS

ONE GL DOOR