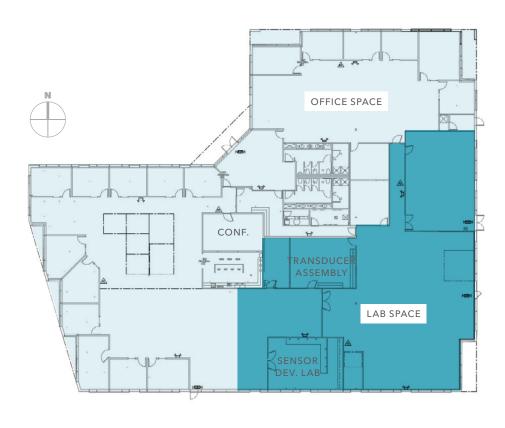

## 19,796 RSF office/lab space

±12,480 SF office / ±7,316 SF lab

Prominent location

Great access to I-5 and I-405

Long-term lease in place, expires 4/30/2030

Quality office/lab

1 grade-level door to access warehouse/lab

19,796

85

19,796 SF

AVAILABLE

85
PARKING STALLS

ONE GL DOOR