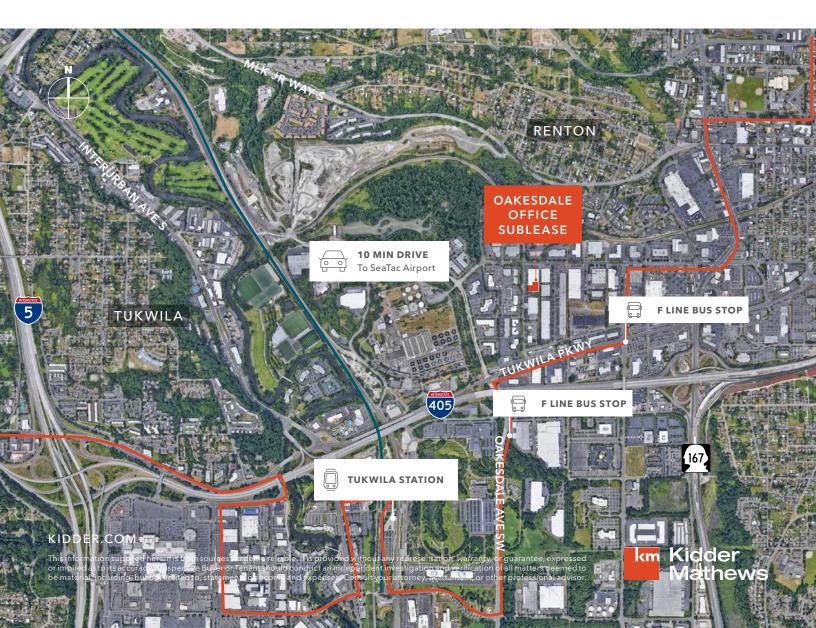

## 19,796 RSF office/lab space

±12,480 SF office / ±7,316 SF lab

Prominent location

Great access to I-5 and I-405

Long-term lease in place, expires 4/30/2030

Quality office/lab

1 grade-level door to access warehouse/lab