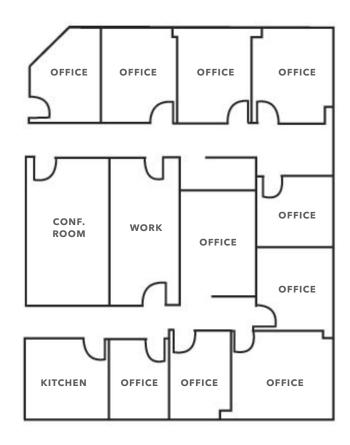

**AVAILABLE SUITES** 

SUITE 301 3,586 SF Former law firm

**AMY HARDING** 

306.705.1377 | amy.harding@kidder.com

## **SUITE 301**

 $3,586\,SF$ 

\$18 - \$22

NOW AVAILABLE