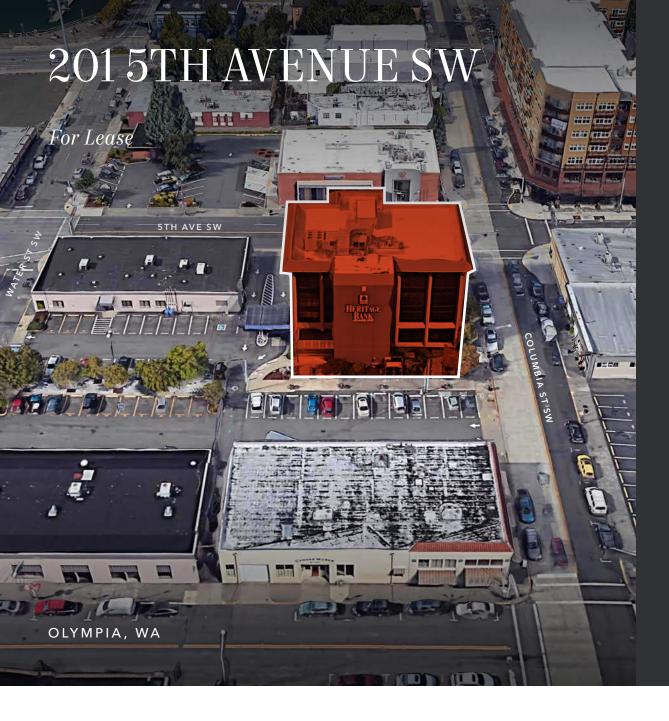

## Heritage Bank Building , 180° Views and Close Proximity to Capitol

Join Heritage Bank

3,586 SF available

Tenant improvements negotiable, based on tenant's credit wothiness

Rate: \$18.00 - \$22.00 PSF, NNN

**AVAILABLE SUITES** 

SUITE 301 3,586 SF Former law firm

**AMY HARDING** 

306.705.1377 | amy.harding@kidder.com