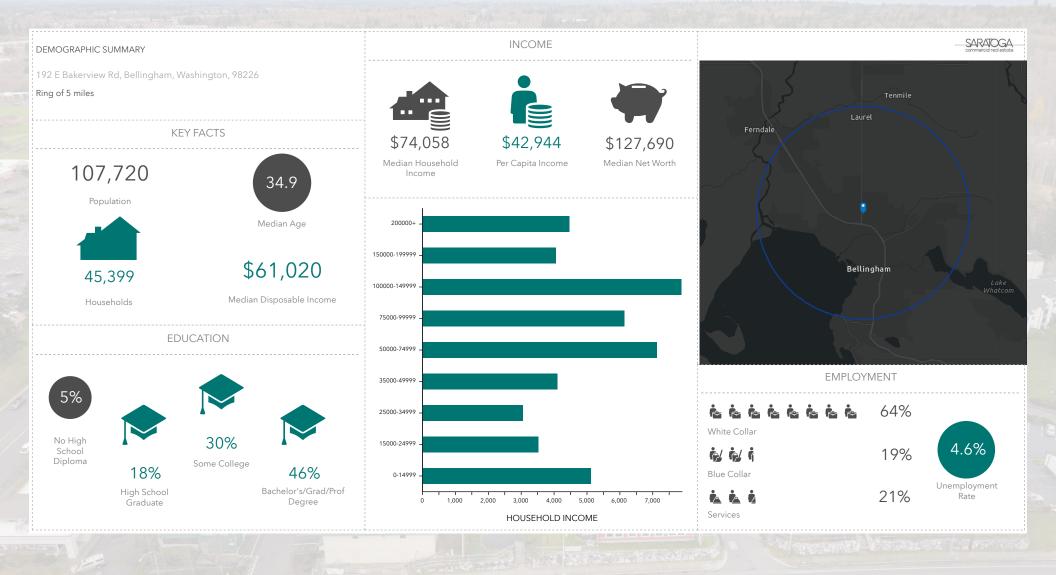

m 360.610.4980

saratogaRE.com

228 E CHAMPION, STE 102, BELLINGHAM, WA 98225

INFORMATION CONTAINED HEREIN HAS BEEN OBTAINED FROM SOURCES

DEEMED RELIABLE, BUT NOT GUARANTEED. BUYER TO VERIFY.



## **BAKERVIEW OFFICE SPACE**

192 E BAKERVIEW RD, SUITE 202 BELLINGHAM, WA 98226

#### BASE RATE: \$15/SF + NNN

- Open office plan suitable for a range of office needs.
- Well maintained building with welcoming upstairs common area.





Amia Froese, CCIM, CPM amia@saratogaRE.com 360.610.4331

Elliott Kophs elliott@saratogaRE.com 360.610.4980

saratogaRE.com

228 E CHAMPION, STE 102, BELLINGHAM, WA 98225

INFORMATION CONTAINED HEREIN HAS BEEN OBTAINED FROM SOURCES DEEMED RELIABLE, BUT NOT GUARANTEED. BUYER TO VERIFY.



# PROPERTY PHOTOS









## FLOOR PLAN + MAP







## **DEMOGRAPHICS**