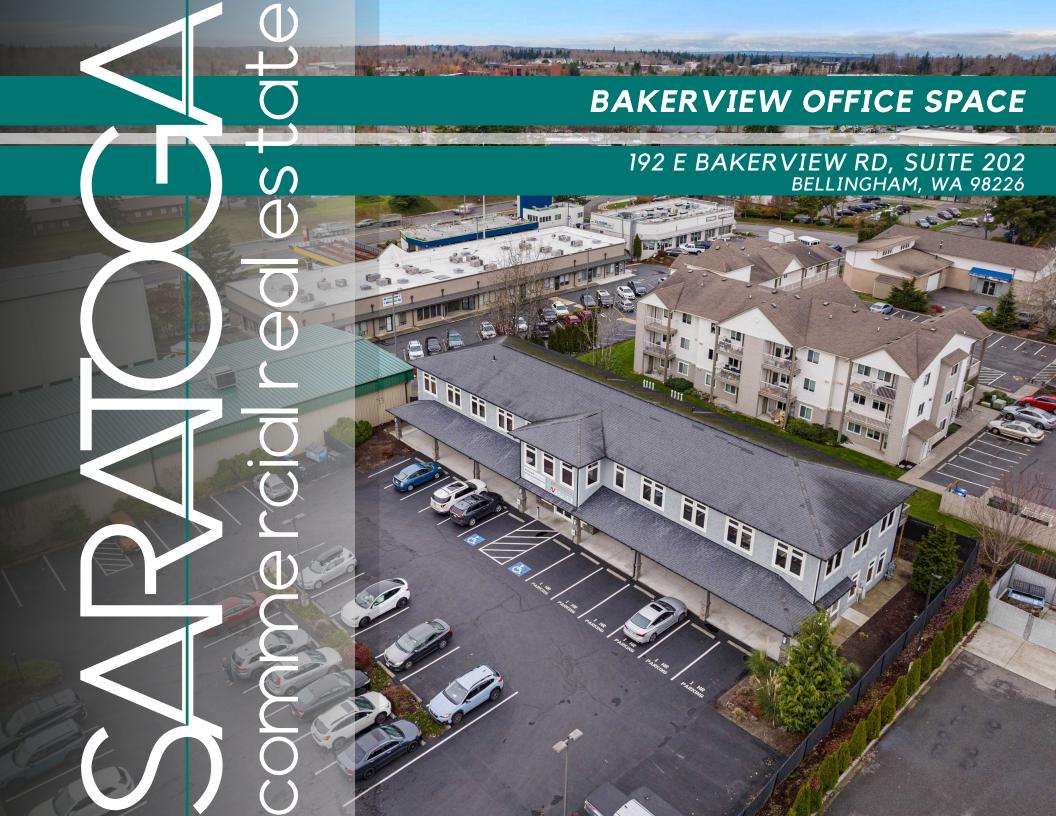

### **BAKERVIEW OFFICE SPACE**

192 E BAKERVIEW RD, SUITE 202 BELLINGHAM, WA 98226

#### BASE RATE: \$15/SF + NNN

- Prime Upstairs Office Space
   Class B office space, perfect for businesses seeking privacy & focus.
- Quiet Location
   Tucked away from the bustle, yet easy access to i-5 and surrounding businesses.
- Ample Parking
   Convenient parking options for both
   employees and clients.