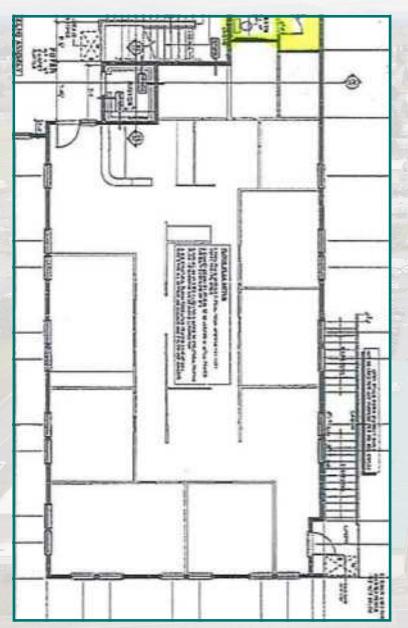

Kophs elliott@saratogaRE.com 360.610.4980

saratogaRE.com

228 E CHAMPION, STE 102, BELLINGHAM, WA 98225

INFORMATION CONTAINED HEREIN HAS BEEN OBTAINED FROM SOURCES

DEEMED RELIABLE, BUT NOT GUARANTEED. BUYER TO VERIFY.



## **BAKERVIEW OFFICE SPACE**

192 E BAKERVIEW RD, SUITE 202 BELLINGHAM, WA 98226

#### BASE RATE: \$15/SF + NNN

- Open office plan suitable for a range of office needs.
- Well maintained building with welcoming upstairs common area.





Amia Froese, CCIM, CPM amia@saratogaRE.com 360.610.4331

Elliott Kophs elliott@saratogaRE.com 360.610.4980

saratogaRE.com

228 E CHAMPION, STE 102, BELLINGHAM, WA 98225

INFORMATION CONTAINED HEREIN HAS BEEN OBTAINED FROM SOURCES DEEMED RELIABLE, BUT NOT GUARANTEED. BUYER TO VERIFY.



# PROPERTY PHOTOS









## FLOOR PLAN + MAP







## **DEMOGRAPHICS**