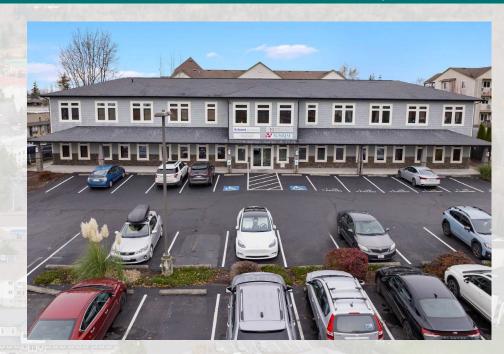

### **BAKERVIEW OFFICE SPACE**

192 E BAKERVIEW RD, SUITE 202 BELLINGHAM, WA 98226

#### BASE RATE: \$15/SF + NNN

- Prime Upstairs Office Space
   Class B office space, perfect for businesses seeking privacy & focus.
- Quiet Location
   Tucked away from the bustle, yet easy access to i-5 and surrounding businesses.
- Ample Parking
   Convenient parking options for both
   employees and clients.





Amia Froese, CCIM, CPM amia@saratogaRE.com 360.610.4331

Elliott Kophs elliott@saratogaRE.com 360.610.4980

saratogaRE.com

228 E CHAMPION, STE 102, BELLINGHAM, WA 98225

INFORMATION CONTAINED HEREIN HAS BEEN OBTAINED FROM SOURCES

DEEMED RELIABLE, BUT NOT GUARANTEED. BUYER TO VERIFY.



## **BAKERVIEW OFFICE SPACE**

192 E BAKERVIEW RD, SUITE 202 BELLINGHAM, WA 98226

#### BASE RATE: \$15/SF + NNN

- Open office plan suitable for a range of office needs.
- Well maintained building with welcoming upstairs common area.





Amia Froese, CCIM, CPM amia@saratogaRE.com 360.610.4331

Elliott Kophs elliott@saratogaRE.com 360.610.4980

saratogaRE.com

228 E CHAMPION, STE 102, BELLINGHAM, WA 98225

INFORMATION CONTAINED HEREIN HAS BEEN OBTAINED FROM SOURCES DEEMED RELIABLE, BUT NOT GUARANTEED. B