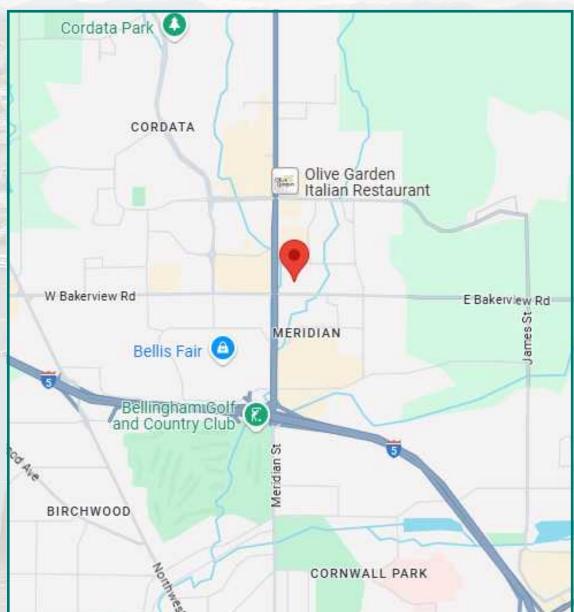

phs elliott@saratogaRE.com 360.610.4980

saratogaRE.com

228 E CHAMPION, STE 102, BELLINGHAM, WA 98225

INFORMATION CONTAINED HEREIN HAS BEEN OBTAINED FROM SOURCES

DEEMED RELIABLE, BUT NOT GUARANTEED. BUYER TO VERIFY.



## **BAKERVIEW OFFICE SPACE**

192 E BAKERVIEW RD, SUITE 202 BELLINGHAM, WA 98226

#### BASE RATE: \$15/SF + NNN

- Open office plan suitable for a range of office needs.
- Well maintained building with welcoming upstairs common area.





Amia Froese, CCIM, CPM amia@saratogaRE.com 360.610.4331

Elliott Kophs elliott@saratogaRE.com 360.610.4980

saratogaRE.com

228 E CHAMPION, STE 102, BELLINGHAM, WA 98225

INFORMATION CONTAINED HEREIN HAS BEEN OBTAINED FROM SOURCES DEEMED RELIABLE, BUT NOT GUARANTEED. BUYER TO VERIFY.



# PROPERTY PHOTOS









## FLOOR PLAN + MAP







## **DEMOGRAPHICS**