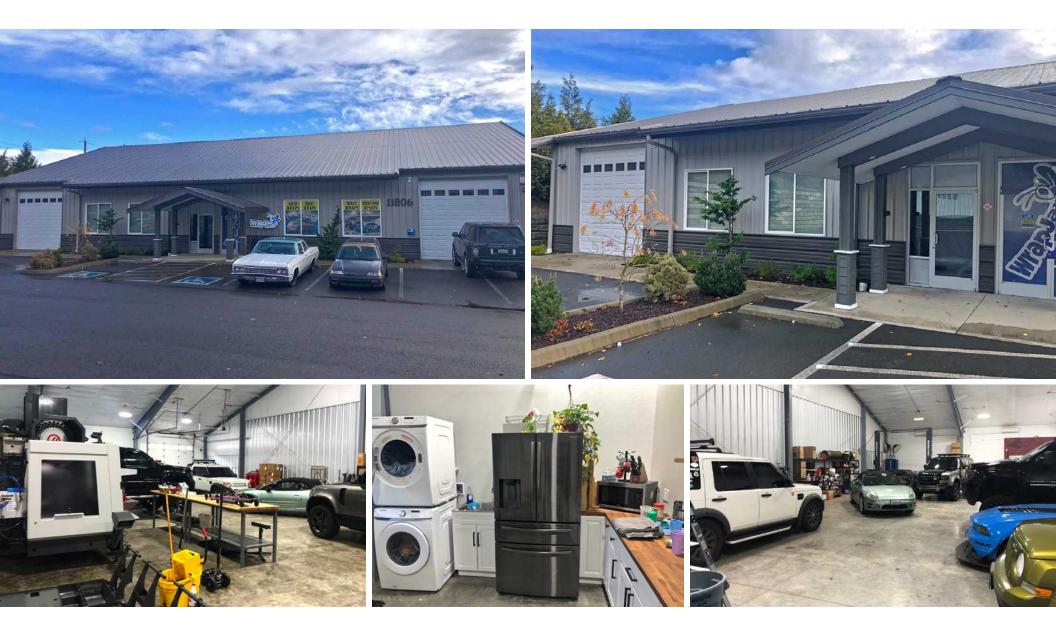

#### Grade level loading

Commercial zoning allows for a variety of uses

Immediate access to Hwy 3 and Hwy 303

Synergy - Join Ferguson, Wrap Jax, Rotech, & more

+4,000 SF available January 1, 2025

Outdoor alarm system provides great security

+9,600 SF available Q4 2025

Yard area potential with +9,600 SF building

Ability to construct additional +9,600 SF building

Lease rate \$1.30 PSF, NNN

LAURA FOX, ссім 253.722.1441 | laura.fox@kidder.com

WILL FRAME 253.722.1412 | will.frame@kidder.com