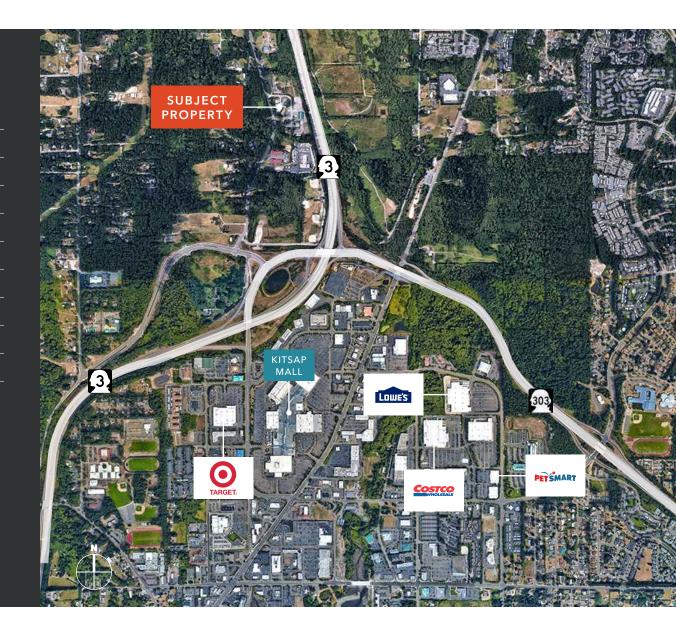

# CREEKSIDE BUSINESS PARK

Ideal flex space in growing area of Silverdale

11806 - 11812 CLEAR CREEK ROAD NW SILVERDALE, WA 98383

> km Kidder Mathews

KIDDER.COM

#### Grade level loading

Commercial zoning allows for a variety of uses

Immediate access to Hwy 3 and Hwy 303

Synergy - Join Ferguson, Wrap Jax, Rotech, & more

+4,000 SF available January 1, 2025

Outdoor alarm system provides great security