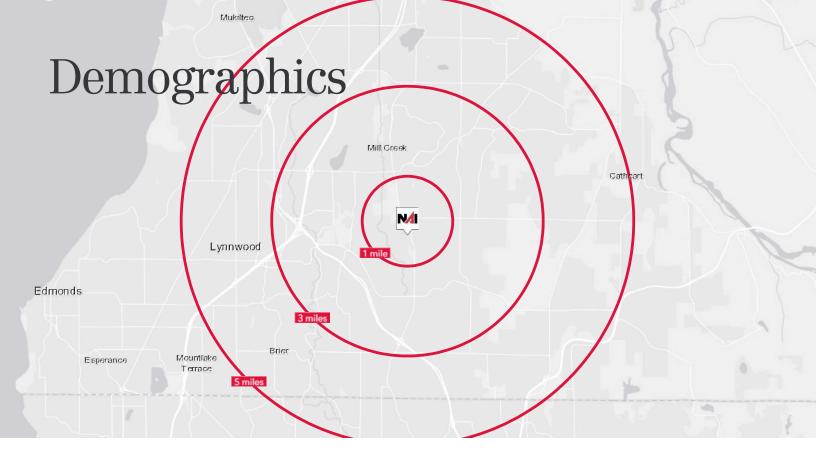

## 18012 BOTHELL EVERETT HWY, BOTHELL, WA

|                  | 1 MILE    | 3 MILES   | 5 MILES   |
|------------------|-----------|-----------|-----------|
| Population       | 15,203    | 123,300   | 338,823   |
| 2029 Population  | 16,128    | 134,483   | 370,002   |
| Households       | 5,389     | 43,667    | 124,132   |
| Median Age       | 36.2      | 37.1      | 37.7      |
| Median HH Income | \$136,750 | \$143,009 | \$117,652 |