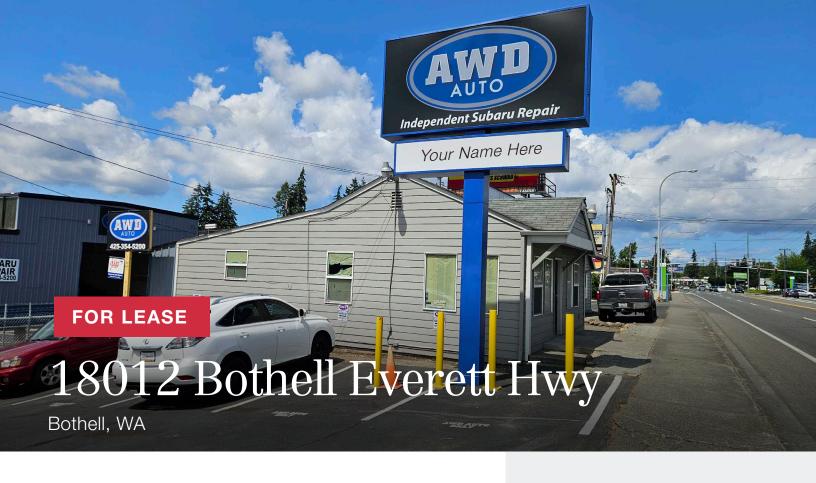

Newly renovated professional office building available, perfect for a real estate office, architectural firm, law firm, or other professional services.

## PROPERTY HIGHLIGHTS

- + Newly renovated professional office building available.
- + Ideally suited for a Real Estate office, Architect, Law Firm orother professional office requirement.
- + Reception area, private offices, bullpen, and kitchenette
- + Ideal location between Mill Creek and Canyon Park / Bothell
- + NNN = \$4.25 per SF