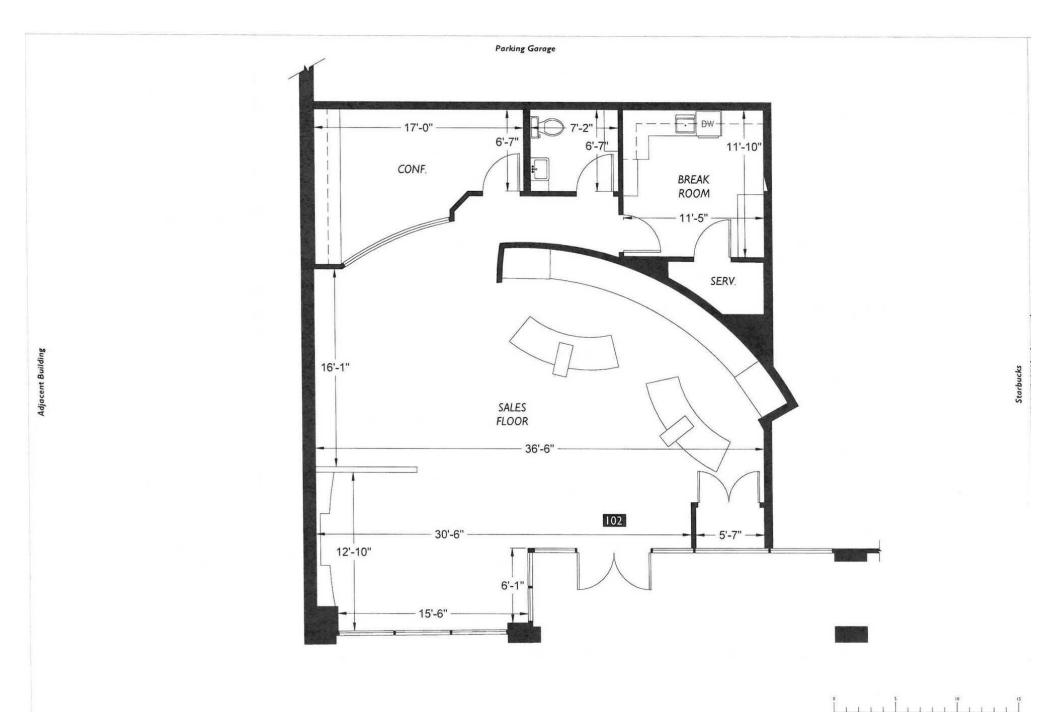

\$9.76) = \$4,890.48 per month. NNN includes water, sewer, trash.



\* Demographic data derived from 2024, 1 mile radius

This information has been obtained from sources believed reliable. No guarantee, warranty or representation, express or implied, is made as to the accuracy of the information contained herein, and same is submitted subject to errors, omissions, change of price, rental or other conditions withdrawal without notice, and to any special listing conditions, imposed by our principals. Any projections, opinions, assumptions or estimates used are for example only and do not represent the current or future performance of the property.

3300 W MCGRAW, SEATTLE, WA 98199

### MAGNOLIA VILLAGE

<image>

Customer Parking

#### 3300 W MCGRAW, SEATTLE, WA 98199

### MAGNOLIA VILLAGE



Scale: 3/16" = 1'-0"

## MAGNOLIA VILLAGE