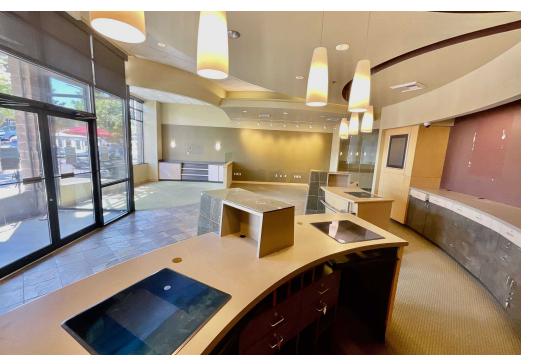

#### **OVERVIEW**

Available now! Rare opportunity to lease highly sought after office/retail space in the heart of Magnolia Village

High visibility and strong foot traffic location. Surrounding businesses include Serendipity Café, Pink Salt Restaurant, Petit Pierre Bakery, Mondello Restaurant, Nutty Squirrel Gelato, Mura Restaurant, Uptown Espresso Magnolia Garden Center and more!

#### **HIGHLIGHTS**

- Former bank space, ideal for service office or boutique retail
- Adjacent co-tenant is Starbucks
- Free onsite covered customer parking available (no tenant parking)
- 1,476 SF
- Rental Rate \$30/SF/YR plus est. 2024 NNN (\$9.76) = \$4,890.48 per month. NNN includes water, sewer, trash.