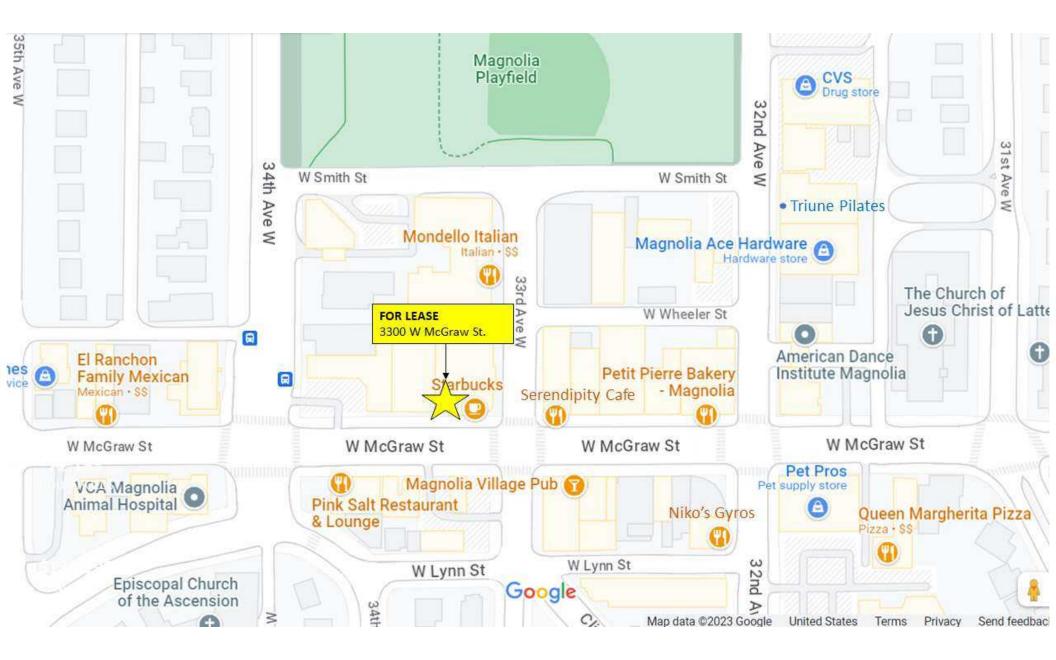

#### **OVERVIEW**

Available now! Rare opportunity to lease highly sought after office/retail space in the heart of Magnolia Village

High visibility and strong foot traffic location. Surrounding businesses include Serendipity Café, Pink Salt Restaurant, Petit Pierre Bakery, Mondello Restaurant, Nutty Squirrel Gelato, Mura Restaurant, Uptown Espresso Magnolia Garden Center and more!

#### **HIGHLIGHTS**

- Former bank space, ideal for service office or boutique retail
- Adjacent co-tenant is Starbucks
- Free onsite covered customer parking available (no tenant parking)
- 1,476 SF
- Rental Rate \$30/SF/YR plus est. 2024 NNN (\$9.76) = \$4,890.48 per month. NNN includes water, sewer, trash.

3300 W MCGRAW, SEATTLE, WA 98199

### MAGNOLIA VILLAGE

<image>

Customer Parking