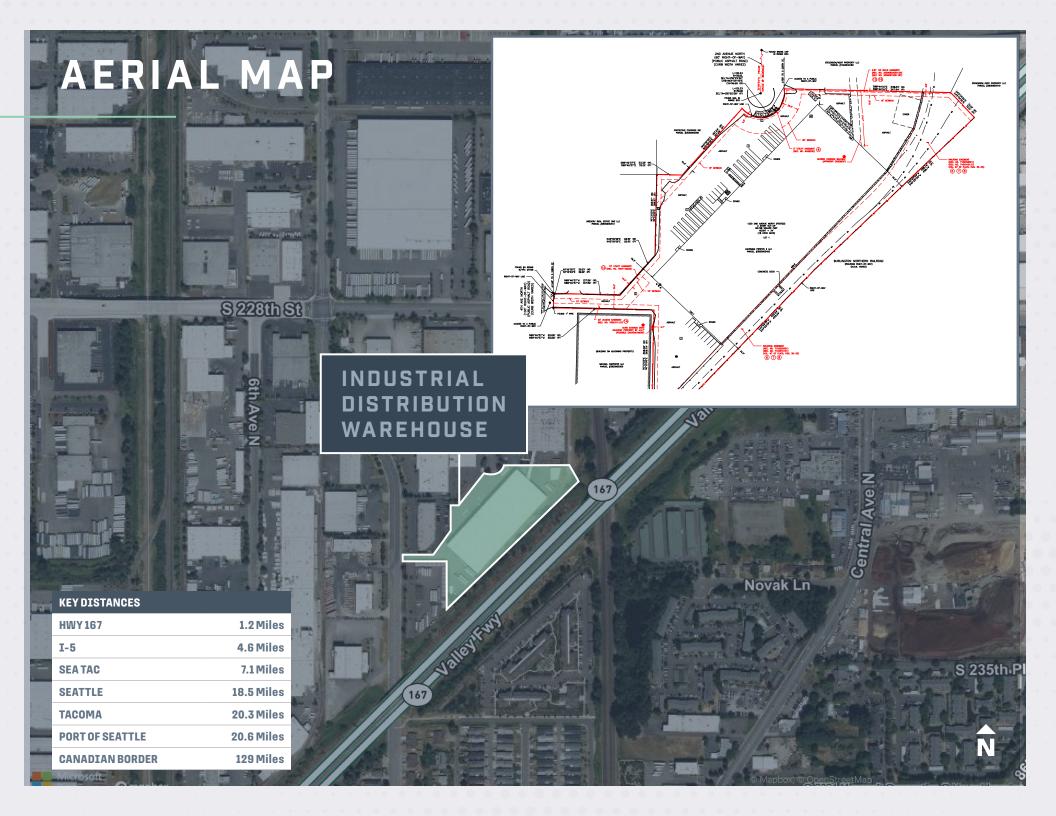

## INDUSTRIAL DISTRIBUTION WAREHOUSE

1200 SECOND AVENUE NORTH KENT, WA

**CBRE** 

## PROPERTY FEATURES

STAND-ALONE BUILDING

RECENTLY REFURBISHED
WAREHOUSE IN GREAT CONDITION

~1.000 SF OFFICE

EXCELLENT KENT LOCATION OFF HWY 167

19 DOCK HIGH DOORS
2 GRADE LEVEL DOORS

**7 DOCK PACKAGES** 

**3 IN-PIT LEVELERS** 