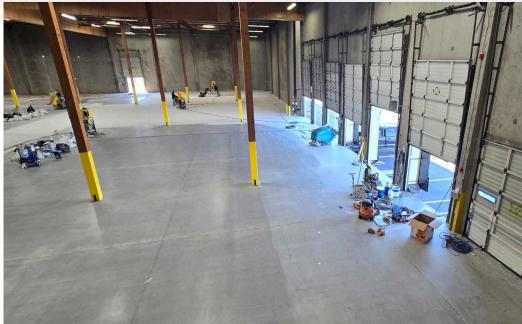

## PROPERTY FEATURES

STAND-ALONE BUILDING

RECENTLY REFURBISHED
WAREHOUSE IN GREAT CONDITION

~1.000 SF OFFICE

EXCELLENT KENT LOCATION OFF HWY 167

19 DOCK HIGH DOORS
2 GRADE LEVEL DOORS

**7 DOCK PACKAGES** 

**3 IN-PIT LEVELERS** 

30' CLEAR HEIGHT

SUBLEASE TERM RUNS THROUGH 3/31/27

ASKING RATE: \$0.90 PSF/MO

ESTIMATED NNN RENT/MO: \$0.206 PSF/MO