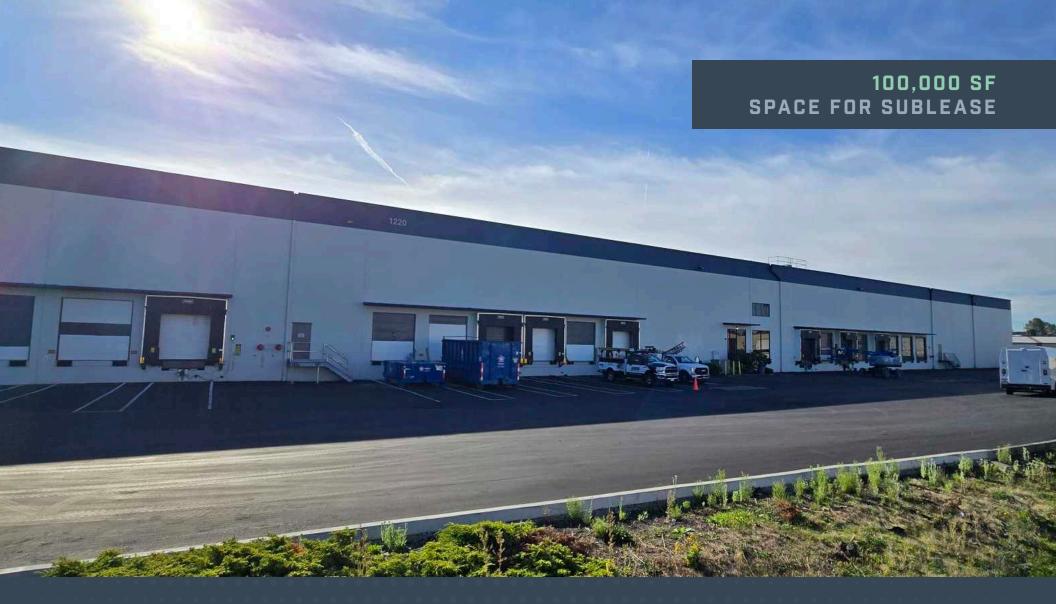

## INDUSTRIAL DISTRIBUTION WAREHOUSE

1200 SECOND AVENUE NORTH KENT, WA

**CBRE** 

## PROPERTY FEATURES

STAND-ALONE BUILDING

RECENTLY REFURBISHED
WAREHOUSE IN GREAT CONDITION

~1.000 SF OFFICE

EXCELLENT KENT LOCATION OFF HWY 167

19 DOCK HIGH DOORS
2 GRADE LEVEL DOORS

**7 DOCK PACKAGES** 

**3 IN-PIT LEVELERS** 

30' CLEAR HEIGHT

SUBLEASE TERM RUNS THROUGH 3/31/27

ASKING RATE: \$0.90 PSF/MO

ESTIMATED NNN RENT/MO: \$0.206 PSF/MO