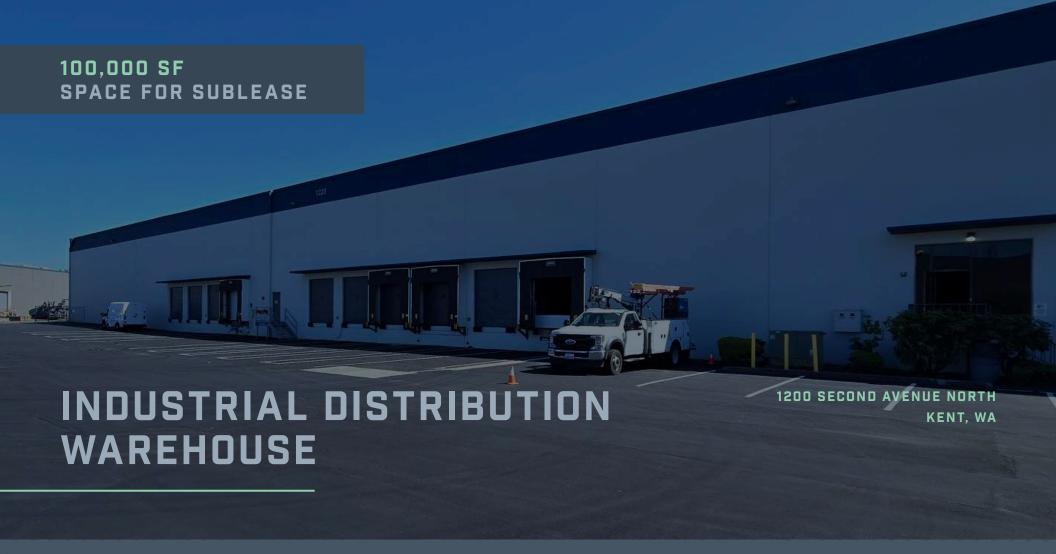

## INDUSTRIAL DISTRIBUTION WAREHOUSE

1200 SECOND AVENUE NORTH KENT, WA

**CBRE** 

## PROPERTY FEATURES

STAND-ALONE BUILDING

RECENTLY REFURBISHED
WAREHOUSE IN GREAT CONDITION

~1.000 SF OFFICE

EXCELLENT KENT LOCATION OFF HWY 167

19 DOCK HIGH DOORS
2 GRADE LEVEL DOORS

**7 DOCK PACKAGES** 

**3 IN-PIT LEVELERS** 