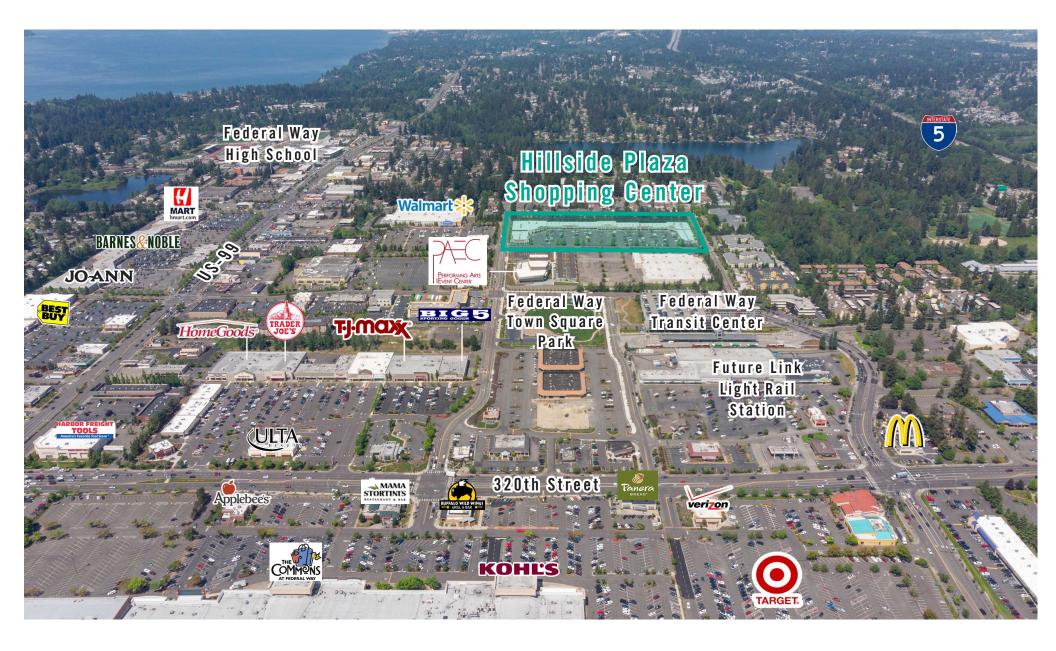

### HILLSIDE PLAZA SHOPPING CENTER

#### FEATURES:

- Blocks Away from The Commons, I-5, Hwy 99, Transit Center, & Future Link Light Rail Station
- Directly Adjacent to Performing Arts & Events Center
- Great Tenant Mix: Gene Juarez, CSL Plasma, Nail & Beauty Salon, and Elev8 Hot Yoga
- Densely Populated Surrounding Neighborhoods

# LOCATION MAP