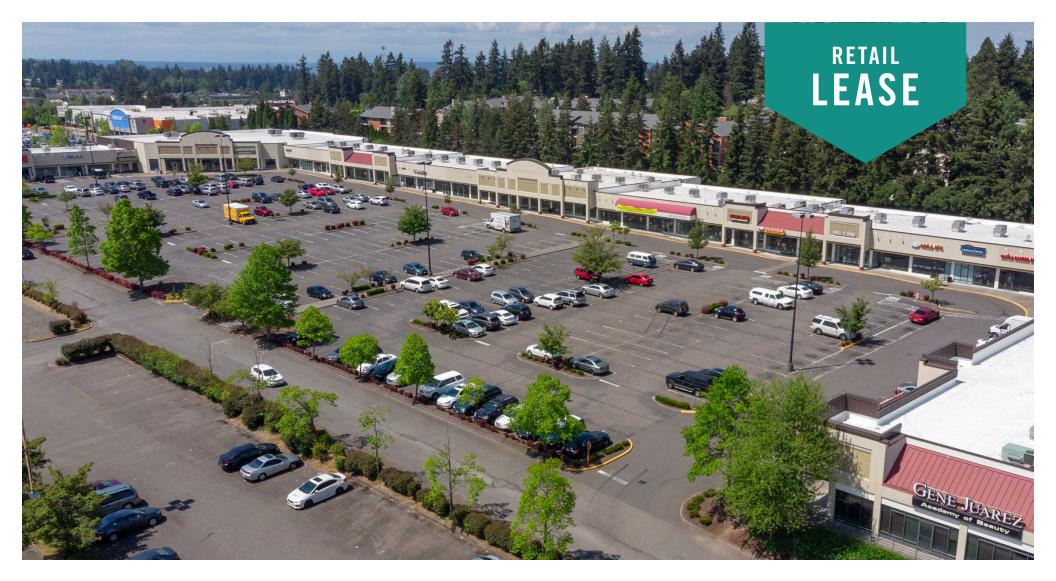

### HILLSIDE PLAZA SHOPPING CENTER

### 2000 - 2222 S 314th Street | Federal Way, WA

Grant Rubenstein

425.289.2220 grant@rosenharbottle.com

425.454.3030 rosenharbottle.com PO Box 5003 Bellevue, WA 98009 - 5003

### FLEXIBLE RETAIL SPACE CONFIGURATIONS

749 SF - 8,956 SF Available

#### FEATURES:

- Blocks Away from The Commons, I-5, Hwy 99, Transit Center, & Future Link Light Rail Station
- Directly Adjacent to Performing Arts & Events Center
- Great Tenant Mix: Gene Juarez, CSL Plasma, Nail & Beauty Salon, and Elev8 Hot Yoga
- Densely Populated Surrounding Neighborhoods