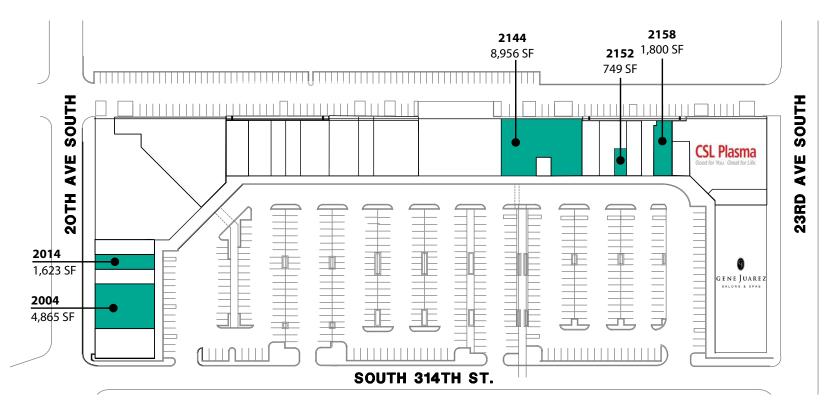

# FLOOR PLAN

| Suite | Square Feet | Rate               | Notes                                                                                                                                              |
|-------|-------------|--------------------|----------------------------------------------------------------------------------------------------------------------------------------------------|
| 2004  | 4,865 SF    | \$19.50/SF, NNN    | Retail space with great visibility. Available with 60 days' notice.                                                                                |
| 2014  | 1,623 SF    | \$19.50/SF, NNN    | Small, retail space with great visibility. Available Now.                                                                                          |
| 2144  | 8,956 SF    | \$19.50/SF, NNN    | Large retail space with open floor plan. Available with 60 days' notice.                                                                           |
| 2152  | 749 SF      | \$1,500/Month, NNN | Small retail space with salon improvements. Available Now.                                                                                         |
| 2158  | 1,800 SF    | \$19.50/SF, NNN    | Retail space with 4 POs, kitchenette/break room, 2 RR, and double-door entry. Located near CSL Plasma and Gene Juarez. <b>Available 10/1/2024.</b> |