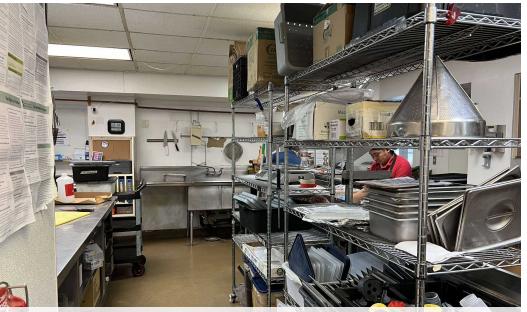

#### PROPERTY HIGHLIGHTS

- Rare opportunity to lease fully equipped commissary kitchen
- 2,310 SF with an additional 285 SF of office space
- Features (2) 12" Type 1 hood, grill/oven/broiler, gas cook top, walk in freezer, 2 door fridge, commercial mixer
- Access to the commissary kitchen through service elevator
- Central location with easy access to I-5 Highway
- Directly across from Town Hall and within steps of the Seattle Convention Center
- Ability to lease additional on-site storage: \$379 per month
- Ability to lease parking stalls on-site: \$275 per space /per month
- Equipment list available upon request
- Loading dock access: Flexible due to tenant move in/move out.
- Loading dock quiet hours: 10pm-8am
- Available April 1, 2025
- Currently Monthly Rate \$6,500 Modified Gross plus utilities (\$2,150.48) = \$8,650.48 monthly. Long term lease available