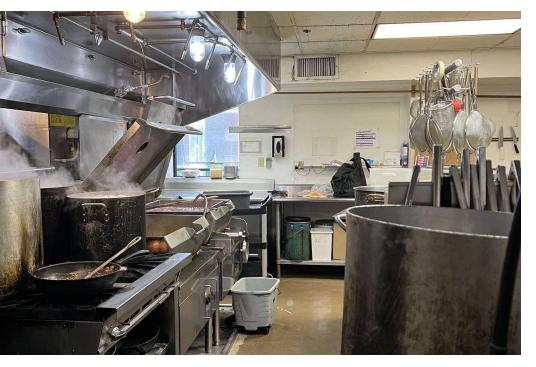

#### PROPERTY HIGHLIGHTS

- Rare opportunity to lease fully equipped commissary kitchen
- 2,310 SF with an additional 285 SF of office space
- Features (2) 12" Type 1 hood, grill/oven/broiler, gas cook top, walk in freezer, 2 door fridge, commercial mixer
- Access to the commissary kitchen through service elevator
- Central location with easy access to I-5 Highway
- Directly across from Town Hall and within steps of the Seattle Convention Center
- Ability to lease additional on-site storage: \$379 per month
- Ability to lease parking stalls on-site: \$275 per space /per month
- Equipment list available upon request
- Loading dock access: Flexible due to tenant move in/move out.
- Loading dock quiet hours: 10pm-8am
- Available April 1, 2025
- Currently Monthly Rate \$6,500 Modified Gross plus utilities (\$2,150.48) = \$8,650.48 monthly. Long term lease available