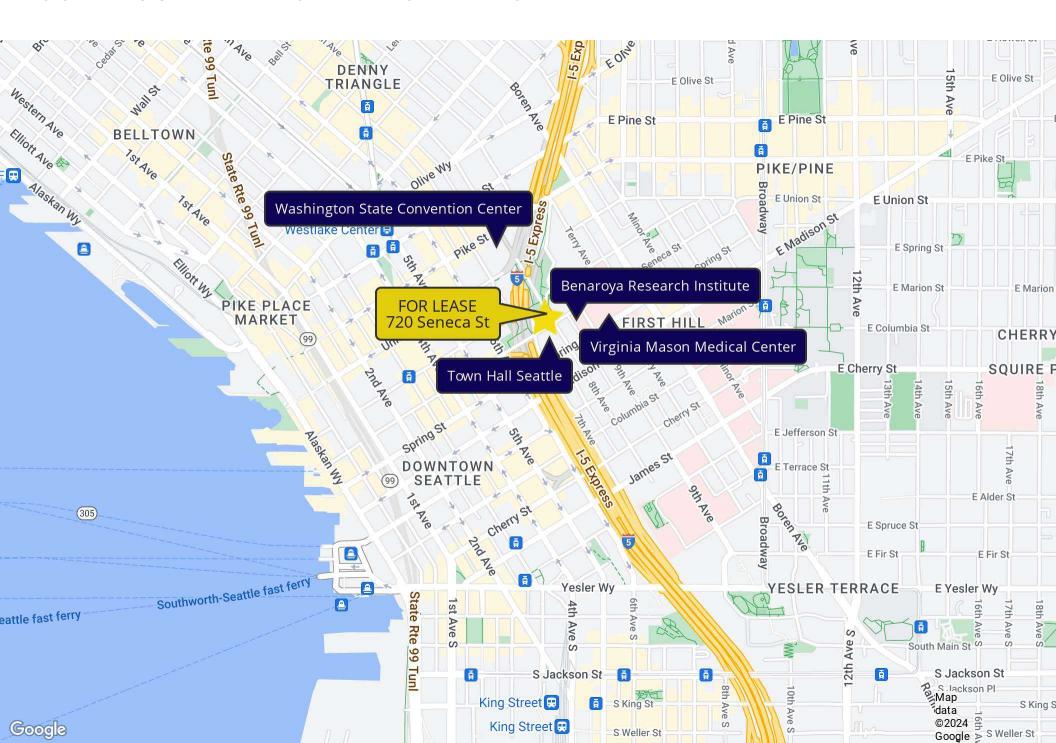

#### PROPERTY HIGHLIGHTS

- Rare opportunity to lease fully equipped commissary kitchen
- 2,310 SF with an additional 285 SF of office space
- Features (2) 12" Type 1 hood, grill/oven/broiler, gas cook top, walk in freezer, 2 door fridge, commercial mixer
- Access to the commissary kitchen through service elevator
- Central location with easy access to I-5 Highway
- Directly across from Town Hall and within steps of the Seattle Convention Center
- Ability to lease additional on-site storage: \$379 per month
- Ability to lease parking stalls on-site: \$275 per space /per month
- Equipment list available upon request
- Loading dock access: Flexible due to tenant move in/move out.
- Loading dock quiet hours: 10pm-8am
- Available April 1, 2025
- Currently Monthly Rate \$6,500 Modified Gross plus utilities (\$2,150.48) = \$8,650.48 monthly. Long term lease available