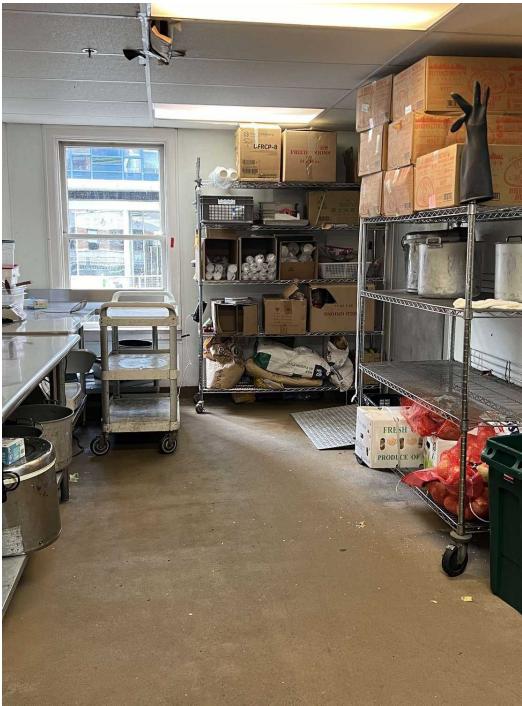

#### PROPERTY HIGHLIGHTS

- Rare opportunity to lease fully equipped commissary kitchen
- 2,310 SF with an additional 285 SF of office space
- Features (2) 12" Type 1 hood, grill/oven/broiler, gas cook top, walk in freezer, 2 door fridge, commercial mixer
- Access to the commissary kitchen through service elevator
- Central location with easy access to I-5 Highway
- Directly across from Town Hall and within steps of the Seattle Convention Center
- Ability to lease additional on-site storage: \$379 per month
- Ability to lease parking stalls on-site: \$275 per space /per month
- Equipment list available upon request
- Loading dock access: Flexible due to tenant move in/move out.
- Loading dock quiet hours: 10pm-8am
- Available April 1, 2025
- Currently Monthly Rate \$6,500 Modified Gross plus utilities (\$2,150.48) = \$8,650.48 monthly. Long term lease available