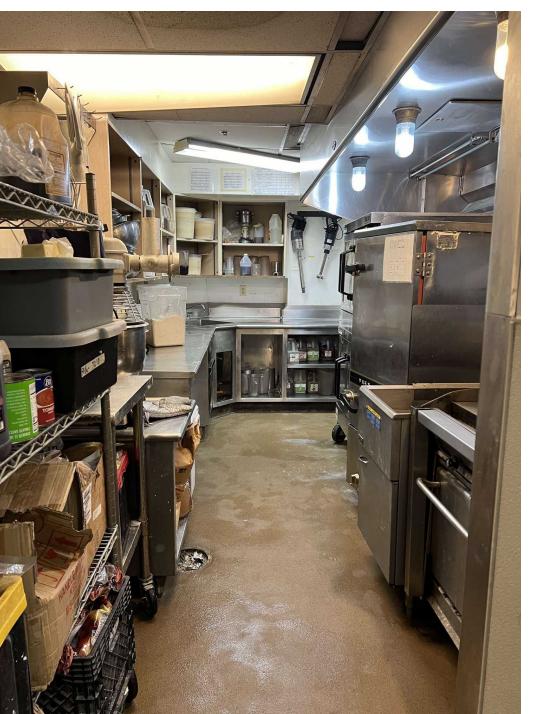

#### PROPERTY HIGHLIGHTS

- Rare opportunity to lease fully equipped commissary kitchen
- 2,310 SF with an additional 285 SF of office space
- Features (2) 12" Type 1 hood, grill/oven/broiler, gas cook top, walk in freezer, 2 door fridge, commercial mixer
- Access to the commissary kitchen through service elevator
- Central location with easy access to I-5 Highway
- Directly across from Town Hall and within steps of the Seattle Convention Center
- Ability to lease additional on-site storage: \$379 per month
- Ability to lease parking stalls on-site: \$275 per space /per month
- Equipment list available upon request
- Loading dock access: Flexible due to tenant move in/move out.
- Loading dock quiet hours: 10pm-8am
- Available April 1, 2025
- Currently Monthly Rate \$6,500 Modified Gross plus utilities (\$2,150.48) = \$8,650.48 monthly. Long term lease available