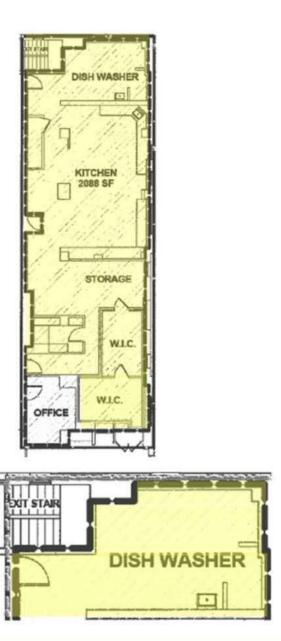

#### PROPERTY HIGHLIGHTS

- Rare opportunity to lease fully equipped commissary kitchen
- 2,310 SF with an additional 285 SF of office space
- Features (2) 12" Type 1 hood, grill/oven/broiler, gas cook top, walk in freezer, 2 door fridge, commercial mixer
- Access to the commissary kitchen through service elevator
- Central location with easy access to I-5 Highway
- Directly across from Town Hall and within steps of the Seattle Convention Center
- Ability to lease additional on-site storage: \$379 per month
- Ability to lease parking stalls on-site: \$275 per space /per month
- Equipment list available upon request
- Loading dock access: Flexible due to tenant move in/move out.
- Loading dock quiet hours: 10pm-8am
- Available April 1, 2025
- Currently Monthly Rate \$6,500 Modified Gross plus utilities (\$2,150.48) = \$8,650.48 monthly. Long term lease available