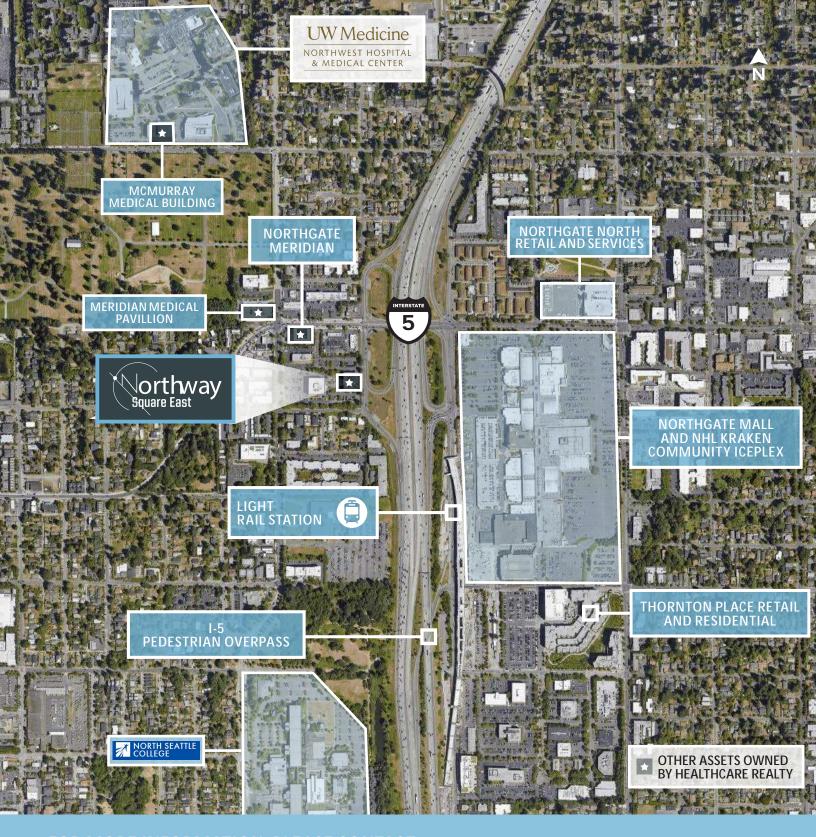

## PROPERTY FEATURES

Prominent building exposure to Interstate 5

Ample surface parking

UW Medicine/Northwest Hospital

Close proximity to Northgate Transit
Center and Light Rail Station

Secured building storage available and Newly renovated common areas