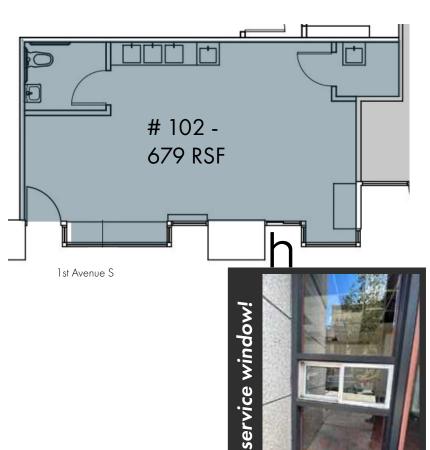

# Suite 102 - 679 RSF

Service window included for use on the 1st

Avenue side of the building. Opportunity for light
foot or beverage adjacent to Jimmy John's and
Evergreens. Existing infrastructure from previous
Cowchips Cookies that includes plumbing,
compartment sinks, restroom and mop closet.