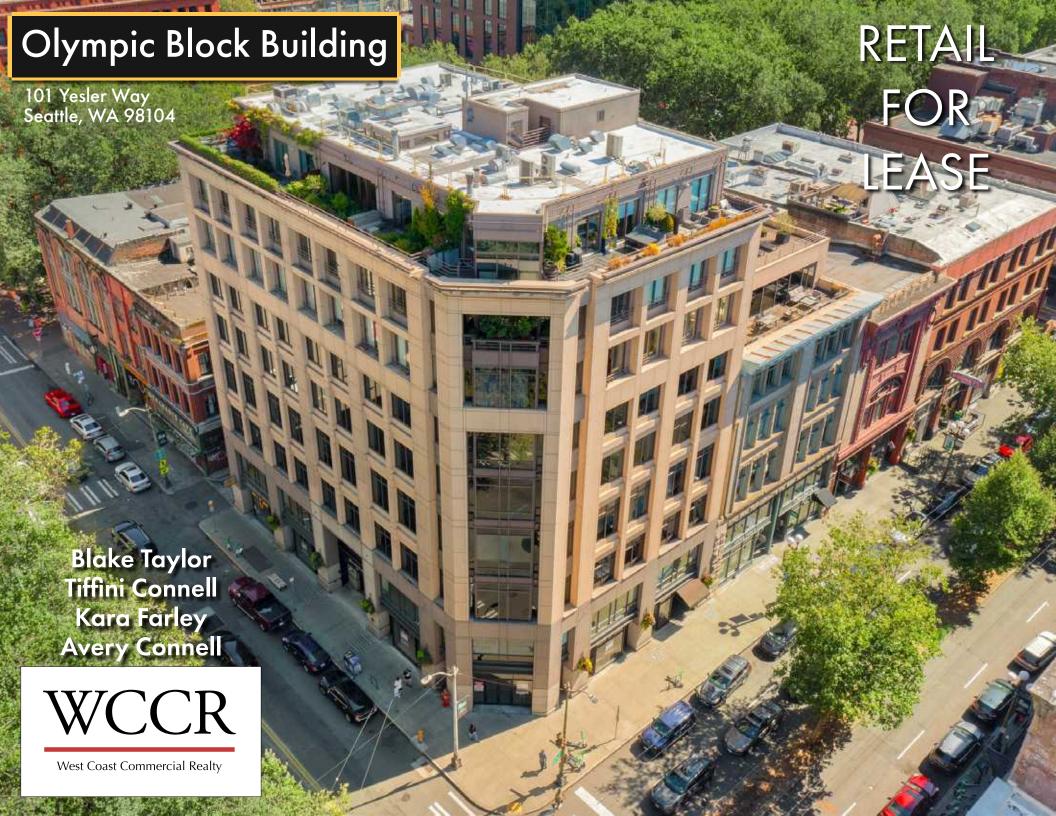

# Olympic Block Building

### RETAIL FOR LEASE

### **AVAILABLE SPACE**

# 101 - 2,018 RSF

#102 - 679 RSF

#103 - 1,109 RSF







# Suite 101 - 2,018 RSF

### YEAR 1 LEASE SPECIAL, ASK BROKER FOR DETAILS!

Main corner unit with windows lining both 1st Avenue and Yesler Way. Take advantage of existing infrastructure from Starbucks that includes plumbing, compartment sinks, x2 restrooms, HVAC and break room.







# Suite 102 - 679 RSF

Service window included for use on the 1st

Avenue side of the building. Opportunity for light
foot or beverage adjacent to Jimmy John's and
Evergreens. Existing infrastructure from previous
Cowchips Cookies that includes plumbing,
compartment sinks, restroom and mop closet.







## Suite #103 -1,109 RSF

Former Subway shell space adjacent to Hal