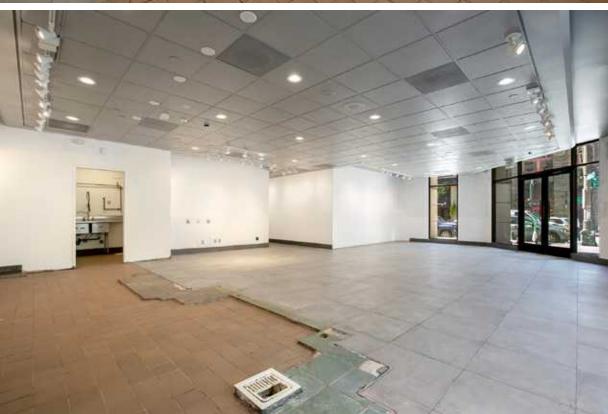

# Suite 101 - 2,018 RSF

### YEAR 1 LEASE SPECIAL, ASK BROKER FOR DETAILS!

Main corner unit with windows lining both 1st Avenue and Yesler Way. Take advantage of existing infrastructure from Starbucks that includes plumbing, compartment sinks, x2 restrooms, HVAC and break room.