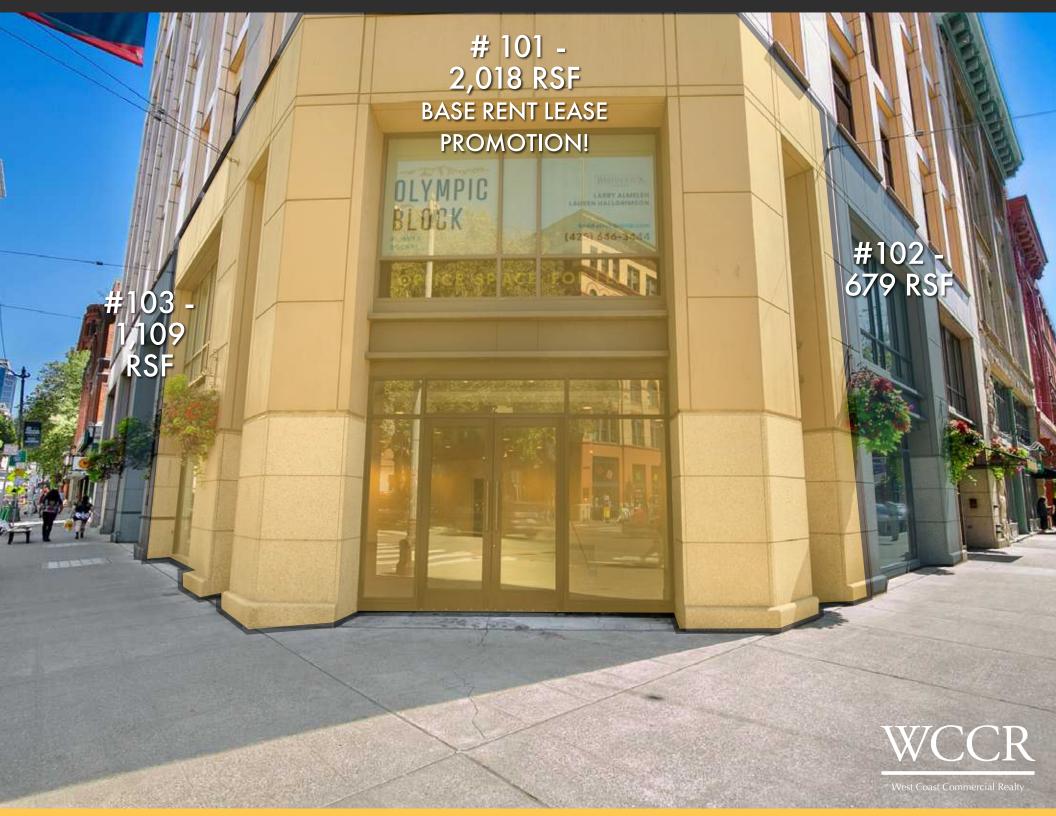

# 101 - 2,018 RSF

#102 - 679 RSF

#103 - 1,109 RSF

# Suite 101 - 2,018 RSF

### YEAR 1 LEASE SPECIAL, ASK BROKER FOR DETAILS!

Main corner unit with windows lining both 1st Avenue and Yesler Way. Take advantage of existing infrastructure from Starbucks that includes plumbing, compartment sinks, x2 restrooms, HVAC and break room.

# Suite 102 - 679 RSF

Service window included for use on the 1st

Avenue side of the building. Opportunity for light
foot or beverage adjacent to Jimmy John's and
Evergreens. Existing infrastructure from previous
Cowchips Cookies that includes plumbing,
compartment sinks, restroom and mop closet.

## Suite #103 -1,109 RSF

Former Subway shell space adjacent to Halal Guys. Open layout ready for your tenant improvements with retail frontage facing out towards Yesler Way.