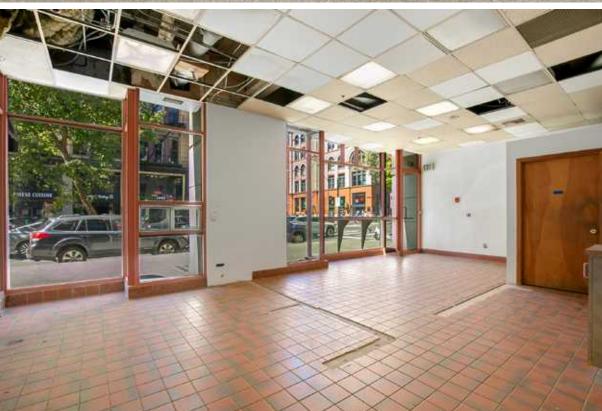

## Suite #103 -1,109 RSF

Former Subway shell space adjacent to Halal Guys. Open layout ready for your tenant improvements with retail frontage facing out towards Yesler Way.