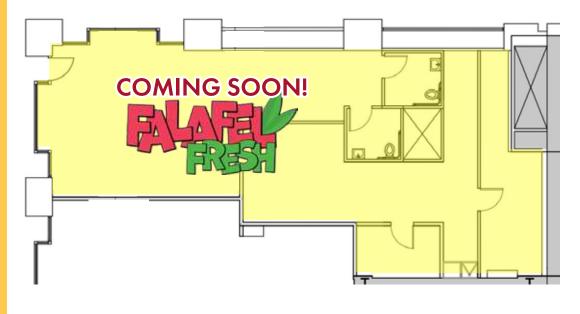

# Suite 101 - 2,018 RSF

### YEAR 1 LEASE SPECIAL, ASK BROKER FOR DETAILS!

Main corner unit with windows lining both 1st Avenue and Yesler Way. Take advantage of existing infrastructure from Starbucks that includes plumbing, compartment sinks, x2 restrooms, HVAC and break room.