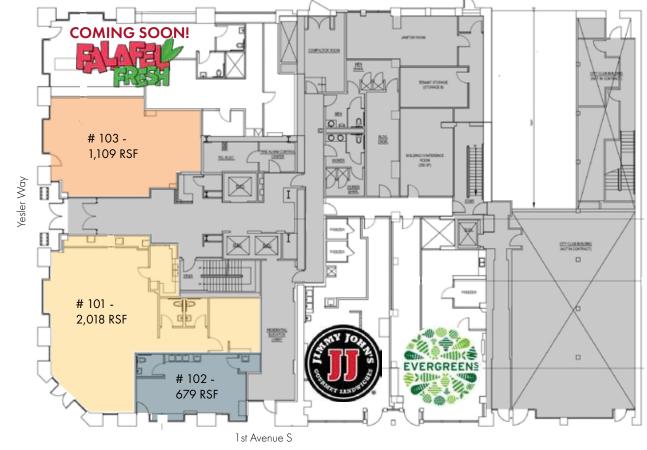

### **AVAILABLE SPACE**

# 101 - 2,018 RSF

#102 - 679 RSF

#103 - 1,109 RSF

# Suite 101 - 2,018 RSF

### YEAR 1 LEASE SPECIAL, ASK BROKER FOR DETAILS!

Main corner unit with windows lining both 1st Avenue and Yesler Way. Take advantage of existing infrastructure from Starbucks that includes plumbing, compartment sinks, x2 restrooms, HVAC and break room.

# Suite 102 - 679 RSF

Service window included for use on the 1st

Avenue side of the building. Opportunity for light
foot or beverage adjacent to Jimmy John's and
Evergreens. Existing infrastructure from previous
Cowchips Cookies that includes plumbing,
compartment sinks, restroom and mop closet.

## Suite #103 -1,109 RSF

Former Subway shell space adjacent to Halal Guys. Open layout ready for your tenant improvements with retail frontage facing out towards Yesler Way.