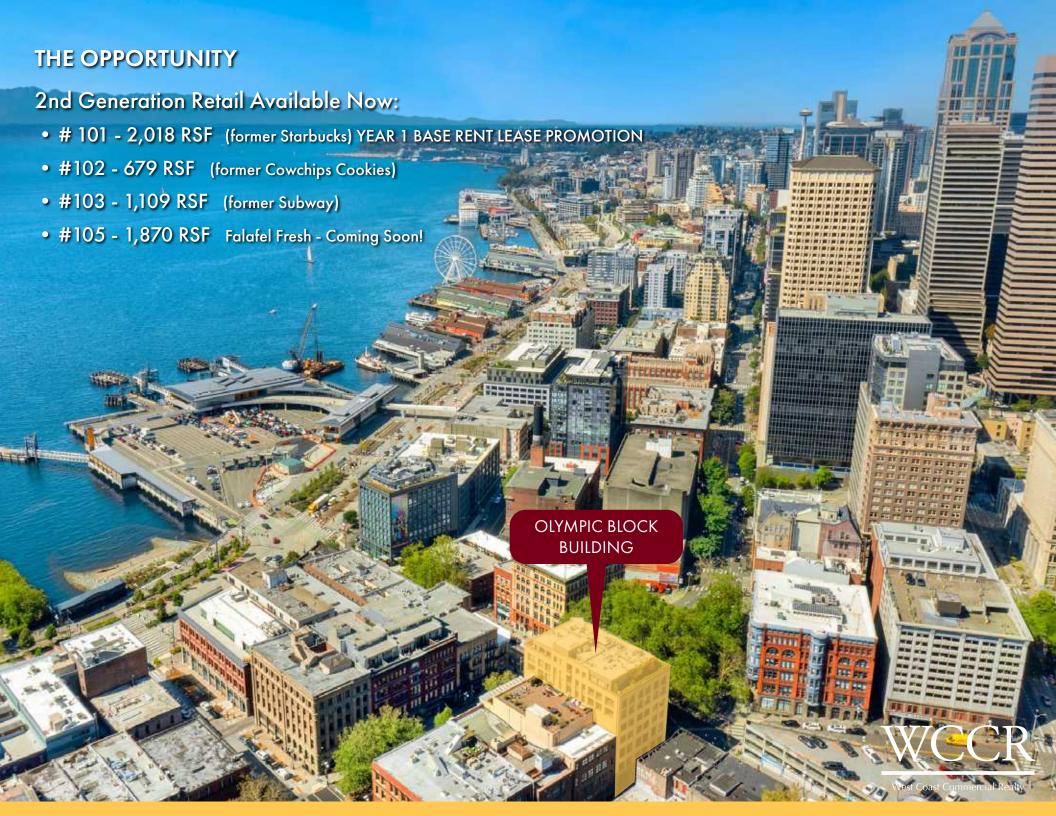

# Olympic Block Building

### RETAIL FOR LEASE

### **AVAILABLE SPACE**

# 101 - 2,018 RSF

#102 - 679 RSF

#103 - 1,109 RSF







# Suite 101 - 2,018 RSF

### YEAR 1 LEASE SPECIAL, ASK BROKER FOR DETAILS!

Main corner unit with windows lining both 1st Avenue and Yesler Way. Take advantage of existing infrastructure from Starbucks that includes plumbing, compartment sinks, x2 restrooms, HVAC and break room.







# Suite 102 - 679 RSF

Service window included for use on the 1st

Avenue side of the building. Opportunity for light
foot or beverage adjacent to Jimmy John's and
Evergreens. Existing infrastructure from previous
Cowchips Cookies that includes plumbing,
compartment sinks, restroom and mop closet.







## Suite #103 -1,109 RSF

Former Subway shell space adjacent to Halal