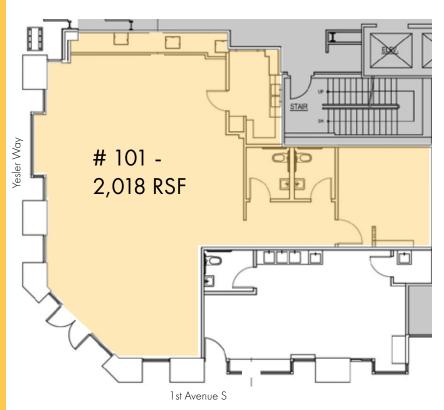

# Suite 101 - 2,018 RSF

### YEAR 1 LEASE SPECIAL, ASK BROKER FOR DETAILS!

Main corner unit with windows lining both 1st Avenue and Yesler Way. Take advantage of existing infrastructure from Starbucks that includes plumbing, compartment sinks, x2 restrooms, HVAC and break room.