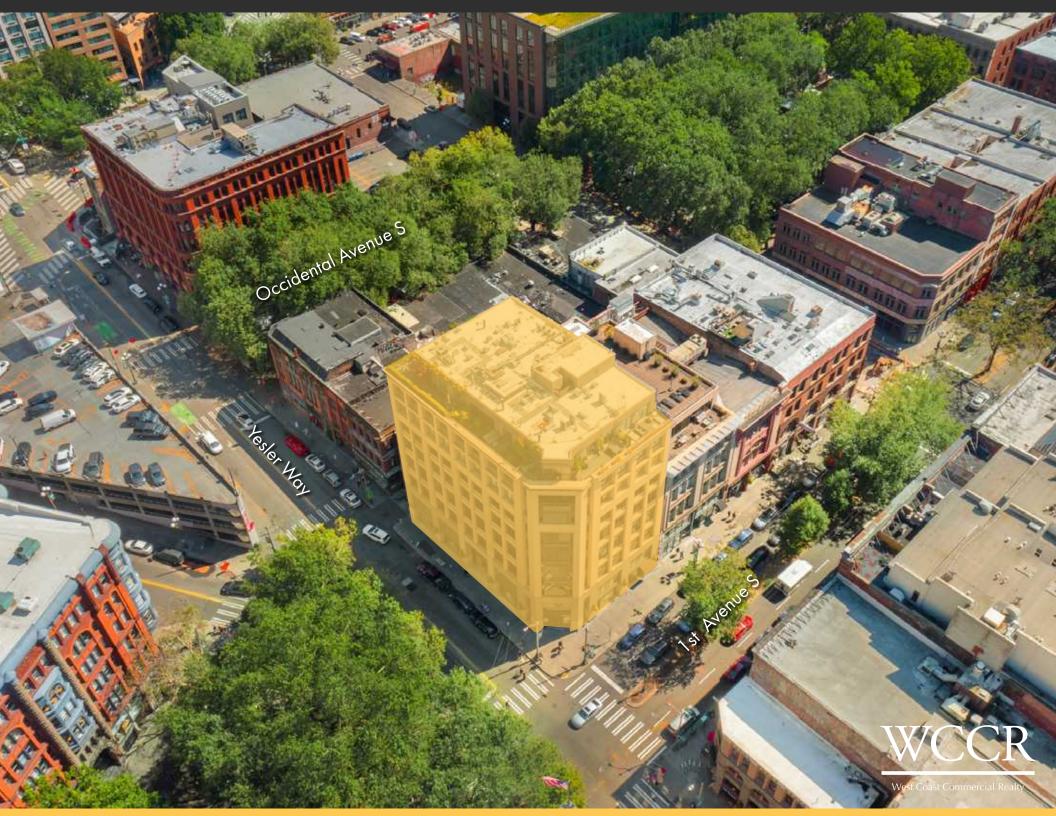

# Olympic Block Building

### RETAIL FOR LEASE

### **AVAILABLE SPACE**

# 101 - 2,018 RSF

#102 - 679 RSF

#103 - 1,109 RSF







# Suite 101 - 2,018 RSF

### YEAR 1 LEASE SPECIAL, ASK BROKER FOR DETAILS!

Main corner unit with windows lining both 1st Avenue and Yesler Way. Take advantage of existing infrastructure from Starbucks that includes plumbing, compartment sinks, x2 restrooms, HVAC and break room.







# Suite 102 - 679 RSF

Service window included for use on the 1st

Avenue side of the building. Opportunity for light
foot or beverage adjacent to Jimmy John's and
Evergreens. Existing infrastructure from previous
Cowchips Cookies that includes plumbing,
compartment sinks, restroom and mop closet.







## Suite #103 -1,109 RSF

Former Subway shell space adjacent to Halal G