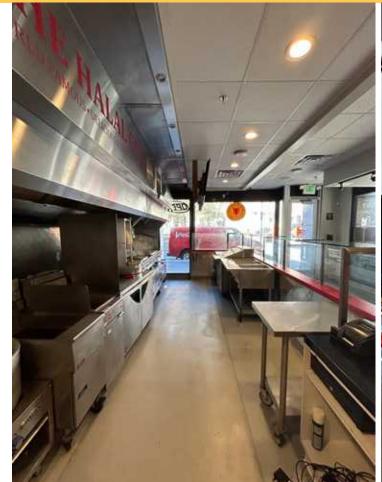

### Suite #105 -JUST LEASED 1,870 RSF

Unique opportunity to lease a fully equipped restaurant near Seattle's new waterfront in the Pioneer Square neighborhood at the corner of 1st Avenue & Yesler Way. Under new building ownership, this space is great for QSR food concepts that can tailor to tourism foot traffic. Existing Type 1 hood, walk in cooler, additional kitchen infrastructure, x2 restrooms.