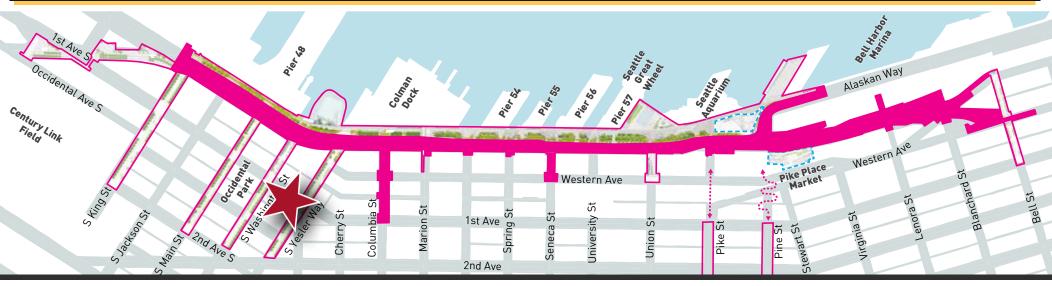

2-Mile: 176,970 2-Mile: 176,970

**TOTAL** 

**EMPLOYEES** 

5-Mile: 493,296 5-Mile: 493,296

"The East/West Pedestrian Improvement Project will connect the core of Pioneer Square to the new waterfront by making it easier to walk, roll and cycle between these areas. Design improvements include curbless streets to help calm traffic, wider sidewalks that accommodate cafes and other activations, and added greenery and native plants to improve the pedestrian experience."