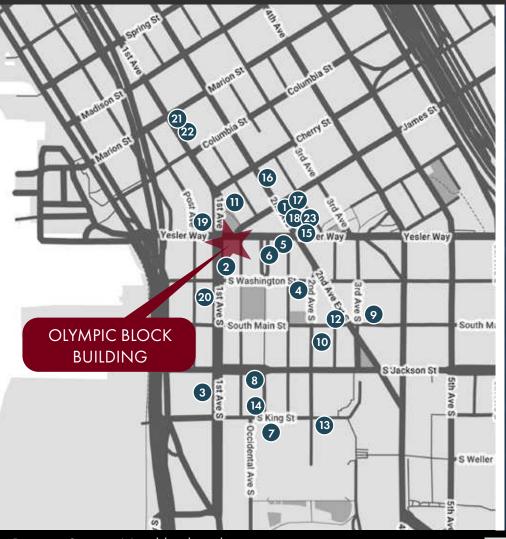

#### Pioneer Square Neighborhood

- 1. Collins Pub
- Damn the Weather
- Il Terrazzo Carmine
- McCoy's Firehouse Bar & Grill
- Tat's Deli
- NIRMAL'S
- Cone & Steiner
- Stonington Gallery
- Foster/White Gallery
- 10. The Marble Room
- 11. Bill Speidels Underground Tour
- 12. Flatstick Pub

- 13. 13 Coins
- 14. Quality Athletics
- 15. Smith Tower Observatory
- 16. Courtyard by Marriott
- Gary Manuel Salon
- The Works
- 84 Yesler Seafood
- Central Saloon 20.
- Bar Solea
- 22. Café Hitchock
- 23. Shawn O'Donnell's American Grill & Irish Pub