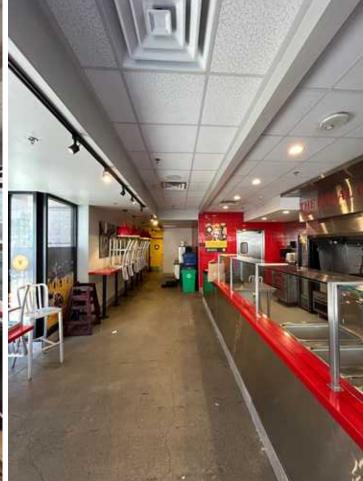

## Suite #103 -1,109 RSF

Former Subway shell space adjacent to Halal Guys. Open layout ready for your tenant improvements with retail frontage facing out towards Yesler Way.