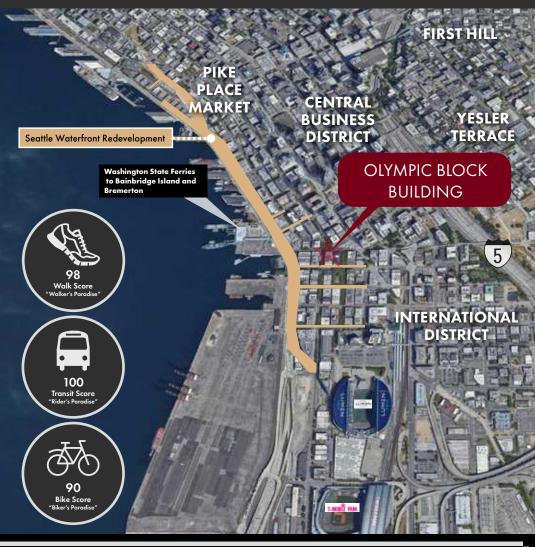

tunity for light
foot or beverage adjacent to Jimmy John's and
Evergreens. Existing infrastructure from previous
Cowchips Cookies that includes plumbing,
compartment sinks, restroom and mop closet.







## Suite #103 -1,109 RSF

Former Subway shell space adjacent to Halal Guys. Open layout ready for your tenant improvements with retail frontage facing out towards Yesler Way.







### Suite #105 -JUST LEASED 1,870 RSF

Unique opportunity to lease a fully equipped restaurant near Seattle's new waterfront in the Pioneer Square neighborhood at the corner of 1st Avenue & Yesler Way. Under new building ownership, this space is great for QSR food concepts that can tailor to tourism foot traffic. Existing Type 1 hood, walk in cooler, additional kitchen infrastructure, x2 restrooms.













#### Pioneer Square Neighborhood

- 1. Collins Pub
- Damn the Weather
- Il Terrazzo Carmine
- McCoy's Firehouse Bar & Grill
- Tat's Deli
- NIRMAL'S
- Cone & Steiner
- Stonington Gallery
- Foster/White Gallery
- 10. The Marble Room
- 11. Bill Speidels Underground Tour
- 12. Flatstick Pub

- 13. 13 Coins
- 14. Quality Athletics
- 15. Smith Tower Observatory
- 16. Courtyard by Marriott
- Gary Manuel Salon
- The Works
- 84 Yesler Seafood
- Central Saloon 20.
- Bar Solea
- 22. Café Hitchock
- 23. Shawn O'Donnell's American Grill & Irish Pub

#### **DEMOGRAPHICS**

| AVERAGE          |
|------------------|
| <b>HOUSEHOLD</b> |
| INCOME           |

1-Mile: \$112,630

2-Mile: \$125,580

5-Mile: \$135,280

**TOTAL POPULATION** 

1-Mile: 50,782 1-Mile: 50,782

2-Mile: 176,970 2-Mile: 176,970

**T