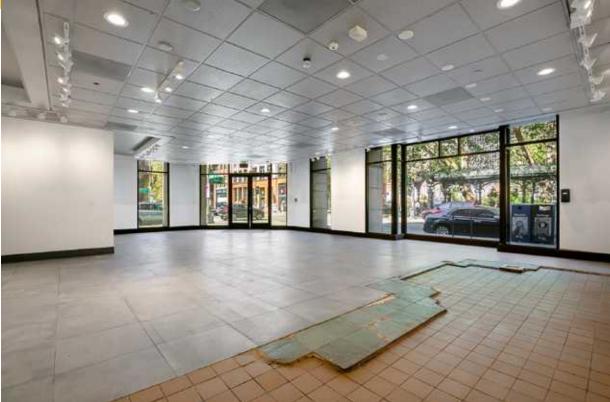

# Suite 101 - 2,018 RSF

### YEAR 1 LEASE SPECIAL, ASK BROKER FOR DETAILS!

Main corner unit with windows lining both 1st Avenue and Yesler Way. Take advantage of existing infrastructure from Starbucks that includes plumbing, compartment sinks, x2 restrooms, HVAC and break room.