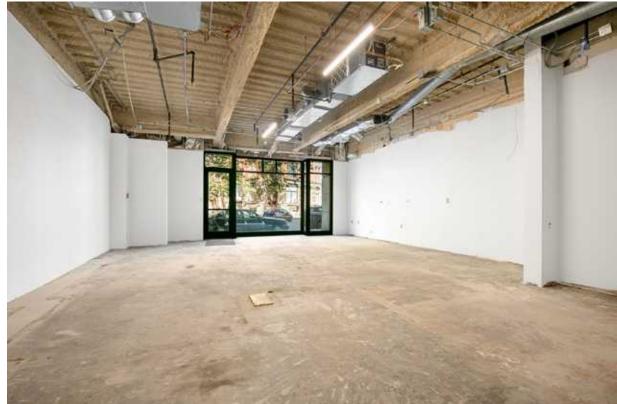

## Suite #103 -1,109 RSF

Former Subway shell space adjacent to Halal Guys. Open layout ready for your tenant improvements with retail frontage facing out towards Yesler Way.