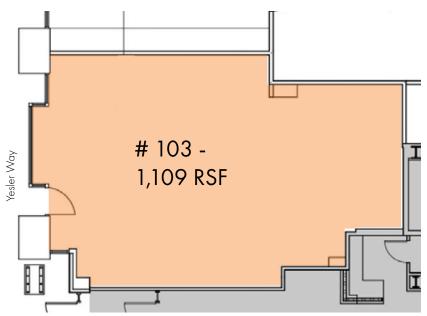

# 101 - 2,018 RSF

#102 - 679 RSF

#103 - 1,109 RSF

## Suite #103 -1,109 RSF

Former Subway shell space adjacent to Halal Guys. Open layout ready for your tenant improvements with retail frontage facing out towards Yesler Way.