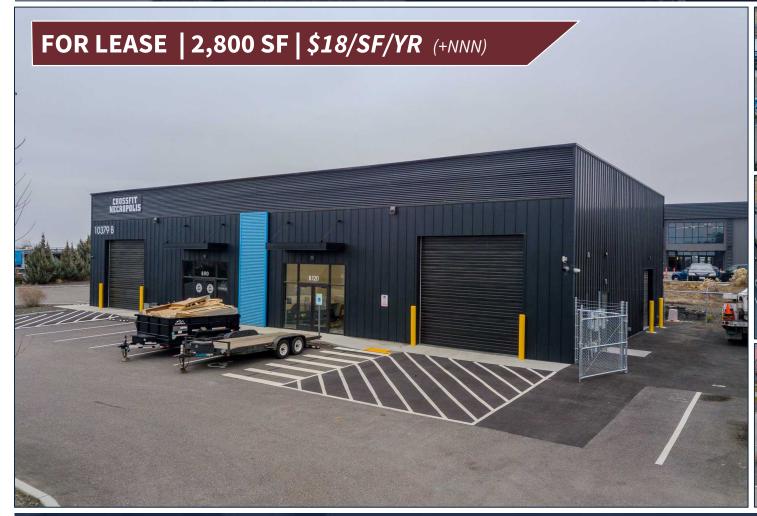

## FOR LEASE | 2,800 SF | \$18/SF/YR (+NNN)

## Turnkey Flex Space With Easy Access To 1-82!

Available for lease, this 2,800 SF turnkey flex space at 10379 Clearwater Ave is the perfect solution for businesses seeking immediate occupancy. The newly constructed property offers a functional, ready-to-use setup with easy access to I-82. Designed for versatility, it's ideal for a wide range of business needs. Don't miss the opportunity to secure this prime location for your business today. MLS#280541