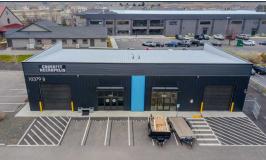

## Turnkey Flex Space With Easy Access To 1-82!

Available for lease, this 2,800 SF turnkey flex space at 10379 Clearwater Ave is the perfect solution for businesses seeking immediate occupancy. The newly constructed property offers a functional, ready-to-use setup with easy access to I-82. Designed for versatility, it's ideal for a wide range of business needs. Don't miss the opportunity to secure this prime location for your business today. MLS#280541