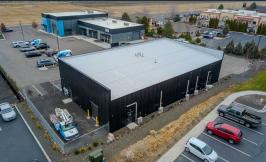

## Turnkey Flex Space With Easy Access To 1-82!

Available for lease, this 2,800 SF turnkey flex space at 10379 Clearwater Ave is the perfect solution for businesses seeking immediate occupancy. The newly constructed property offers a functional, ready-to-use setup with easy access to I-82. Designed for versatility, it's ideal for a wide range of business needs. Don't miss the opportunity to secure this prime location for your business today. MLS#280541