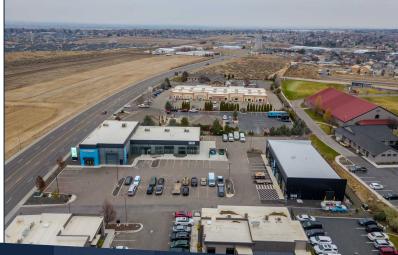

## Turnkey Flex Space With Easy Access To 1-82!

Available for lease, this 2,800 SF turnkey flex space at 10379 Clearwater Ave is the perfect solution for businesses seeking immediate occupancy. The newly constructed property offers a functional, ready-to-use setup with easy access to I-82. Designed for versatility, it's ideal for a wide range of business needs. Don't miss the opportunity to secure this prime location for your business today. MLS#280541