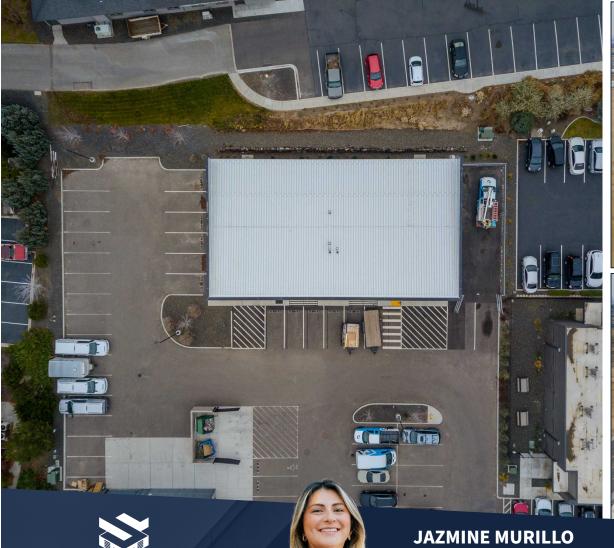

## Turnkey Flex Space With Easy Access To 1-82!

Available for lease, this 2,800 SF turnkey flex space at 10379 Clearwater Ave is the perfect solution for businesses seeking immediate occupancy. The newly constructed property offers a functional, ready-to-use setup with easy access to I-82. Designed for versatility, it's ideal for a wide range of business needs. Don't miss the opportunity to secure this prime location for your business today. MLS#280541