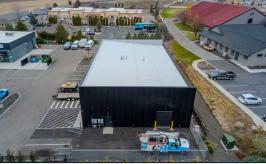

## Turnkey Flex Space With Easy Access To 1-82!

Available for lease, this 2,800 SF turnkey flex space at 10379 Clearwater Ave is the perfect solution for businesses seeking immediate occupancy. The newly constructed property offers a functional, ready-to-use setup with easy access to I-82. Designed for versatility, it's ideal for a wide range of business needs. Don't miss the opportunity to secure this prime location for your business today. MLS#280541