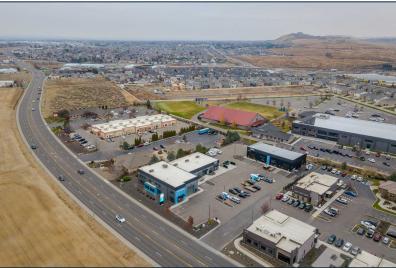

## Turnkey Flex Space With Easy Access To 1-82!

Available for lease, this 2,800 SF turnkey flex space at 10379 Clearwater Ave is the perfect solution for businesses seeking immediate occupancy. The newly constructed property offers a functional, ready-to-use setup with easy access to I-82. Designed for versatility, it's ideal for a wide range of business needs. Don't miss the opportunity to secure this prime location for your business today. MLS#280541