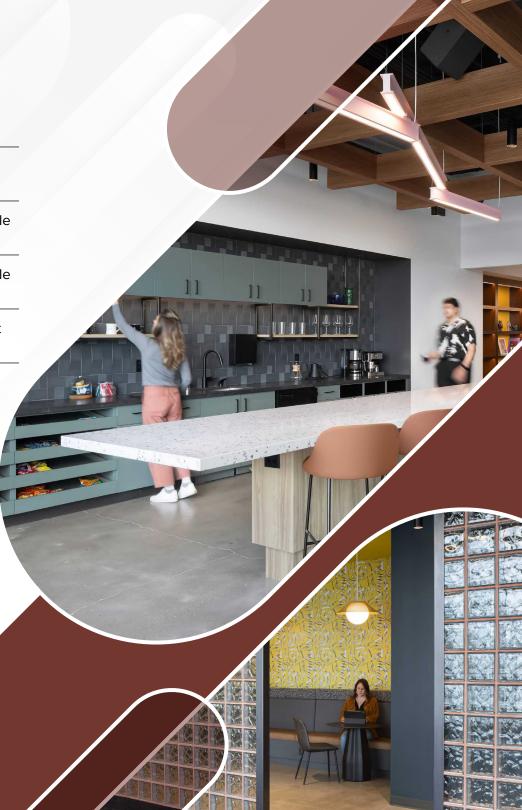

# BRD FLOOR

#### SUITE 300: 17,454 RSF

- · HIGH CEILINGS
- · HIGH-END BUILDOUT
- · FURNITURE AVAILABLE