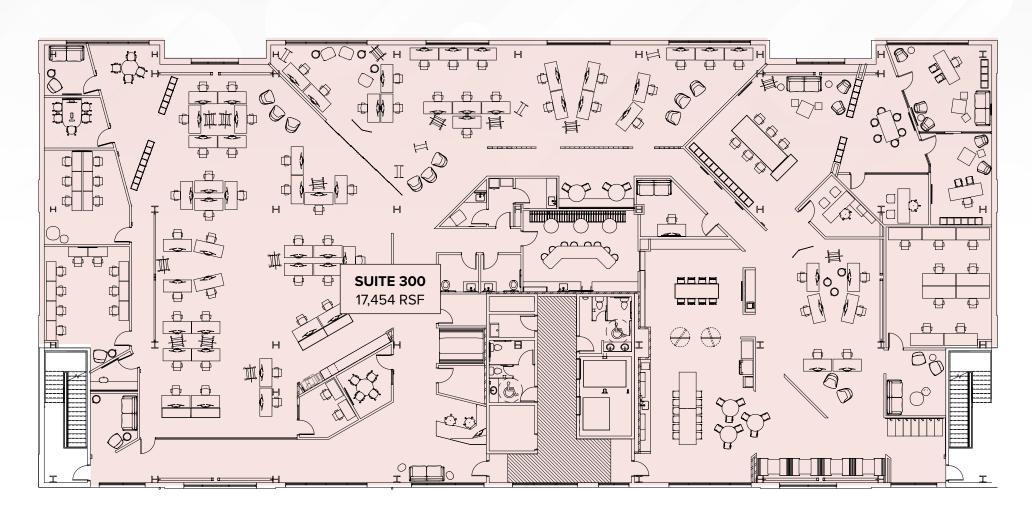

# BRD FLOOR

#### SUITE 300: 17,454 RSF

- · HIGH CEILINGS
- · HIGH-END BUILDOUT
- · FURNITURE AVAILABLE