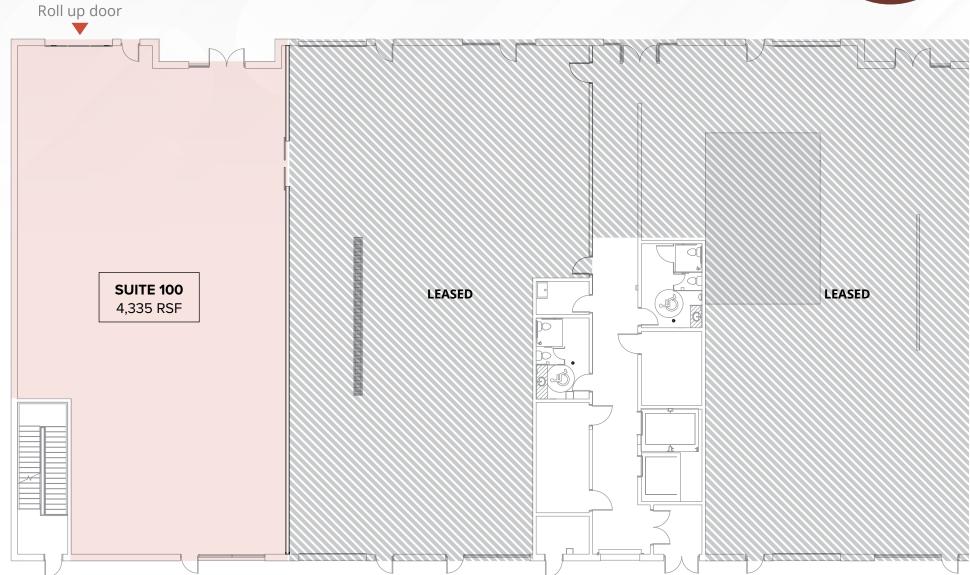

-----------|---------------------------|--------------------------------------------------------------------|
| Floor 3 | Suite 300 | 17,454 RSF                | Market-ready suite, furniture available<br>View Suite Photos       |
| Floor 2 | Suite 200 | 17,452 RSF<br>(Divisible) | Market-ready suite, furniture available<br>Matterport Virtual Tour |
| Floor 1 | Suite 100 | 4,335 RSF                 | Large roll-up door, 20' ceiling height<br>View Suite Photos        |





# ATH FLOOR

#### **SUITE 402: 3,724 RSF**





# BRD FLOOR

#### SUITE 300: 17,454 RSF

- · HIGH CEILINGS
- · HIGH-END BUILDOUT
- · FURNITURE AVAILABLE





### 2ND FLOOR

#### **SUITE 200: 17,452 RSF**

- · HIGH CEILINGS
- · FURNITURE AVAILABLE





# 1ST FLOOR

#### **SUITE 100: 4,335 RSF**

• 1 LARGE ROLL UP DOOR







# 

1112 NW 52ND STREET | SEATTLE, WA 98107



#### **Colliers Seattle**

601 Union Street, Suite 5300 Seattle, WA 98101 colliers.com

#### **Connor McClain**

Senior Vice President (425) 785-5660 connor.mcclain@colliers.com



This document has been prepared by Colliers International for advertising and general information only. Colliers International makes no guarantees, representations or warranties of any kind, express or implied, regarding the information including but not limited to, warranties of content, accuracy and reliability. Any interested party should undertake their own inquiries as to the accuracy of the information. Colliers International excludes unequivocally all inferred or implied terms, conditions and warranties arising out of this document and excludes all liabil