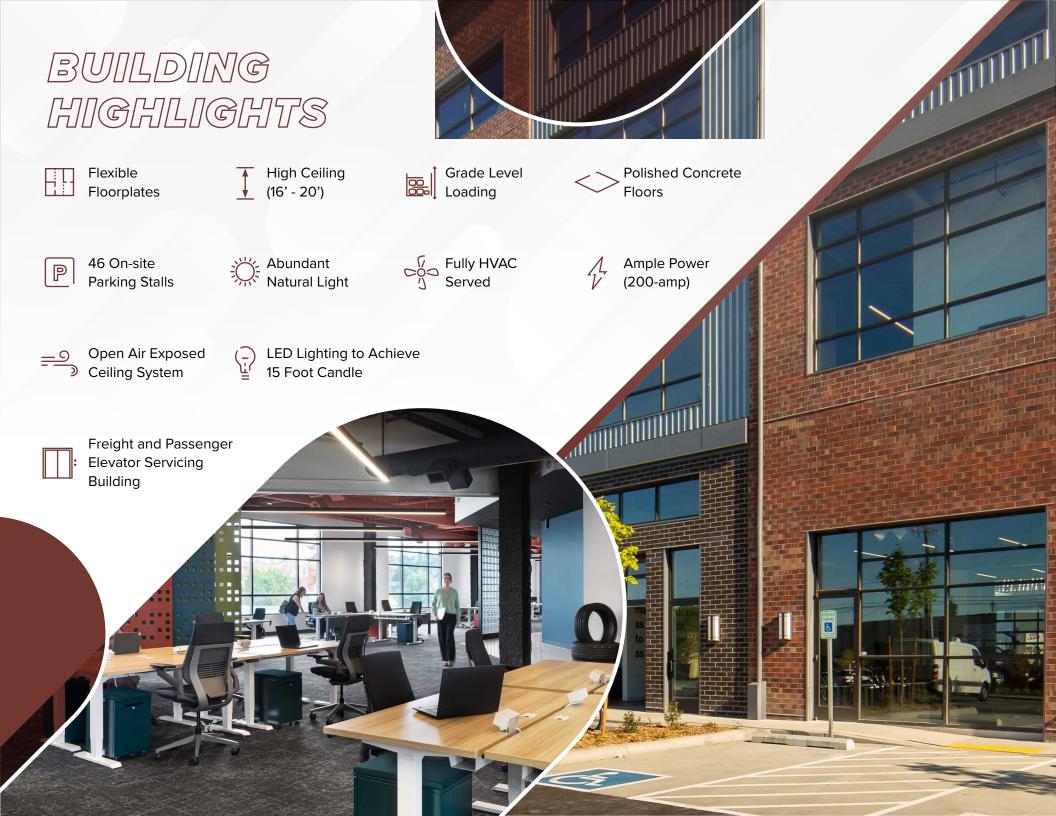

# CURRENT AVAILABILITIES

| Floor 4 | Suite 402 | 3,724 RSF                 | Matterport Virtual Tour                                            |
|---------|-----------|---------------------------|--------------------------------------------------------------------|
| Floor 3 | Suite 300 | 17,454 RSF                | Market-ready suite, furniture available<br>View Suite Photos       |
| Floor 2 | Suite 200 | 17,452 RSF<br>(Divisible) | Market-ready suite, furniture available<br>Matterport Virtual Tour |
| Floor 1 | Suite 100 | 4,335 RSF                 | Large roll-up door, 20' ceiling height<br>View Suite Photos        |