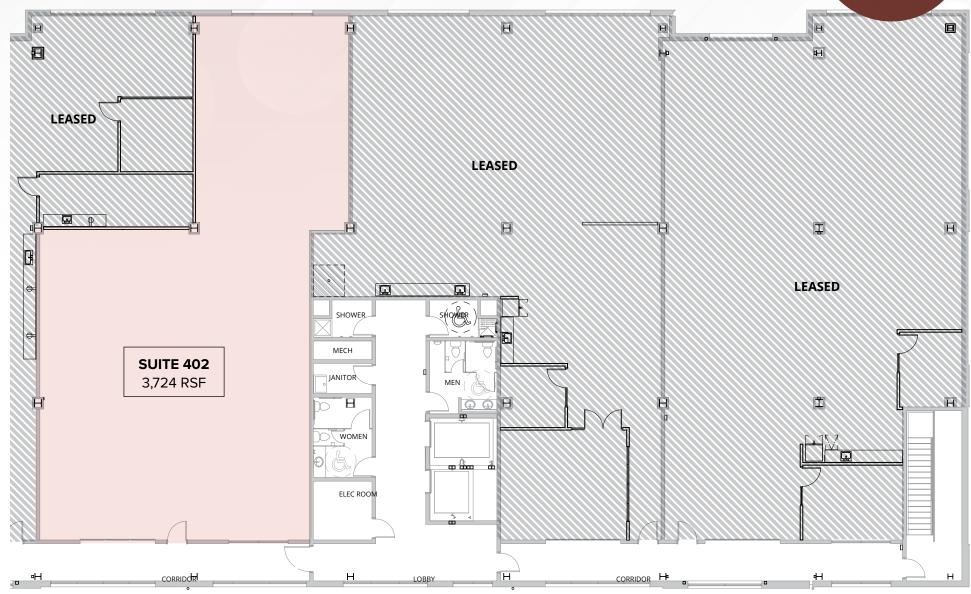

tle, WA 98101 colliers.com **Connor McClain** 

Senior Vice President (425) 785-5660 connor.mcclain@colliers.com





# CURRENT AVAILABILITIES

| Floor 4 | Suite 402 | 3,724 RSF                 | Matterport Virtual Tour                                            |
|---------|-----------|---------------------------|--------------------------------------------------------------------|
| Floor 3 | Suite 300 | 17,454 RSF                | Market-ready suite, furniture available<br>View Suite Photos       |
| Floor 2 | Suite 200 | 17,452 RSF<br>(Divisible) | Market-ready suite, furniture available<br>Matterport Virtual Tour |
| Floor 1 | Suite 100 | 4,335 RSF                 | Large roll-up door, 20' ceiling height<br>View Suite Photos        |





# ATH FLOOR

#### **SUITE 402: 3,724 RSF**





# BRD FLOOR

#### SUITE 300: 17,454 RSF

- · HIGH CEILINGS
- · HIGH-END BUILDOUT
- · FURNITURE AVAILABLE





### 2ND FLOOR

#### **SUITE 200: 17,452 RSF**

- · HIGH CEILINGS
- · FURNITURE AVAILABLE





# 1ST FLOOR

#### **SUITE 100: 4,335 RSF**

• 1 LARGE ROLL UP DOOR







# 

1112 NW 52ND STREET | SEATTLE, WA 98107



#### **Colliers Seattle**

601 Union Street, Suite 5300 Seattle, WA 98101 colliers.com

#### **Connor McClain**

Senior Vice President (425) 785-5660 connor.mcclain@colliers.com



This document has been prepared by Colliers International for advertising and general information only. Colliers International makes no guarantees, representations or warranties of any kind, express or implied, regarding the information including but not limited to, warranties of content, ac