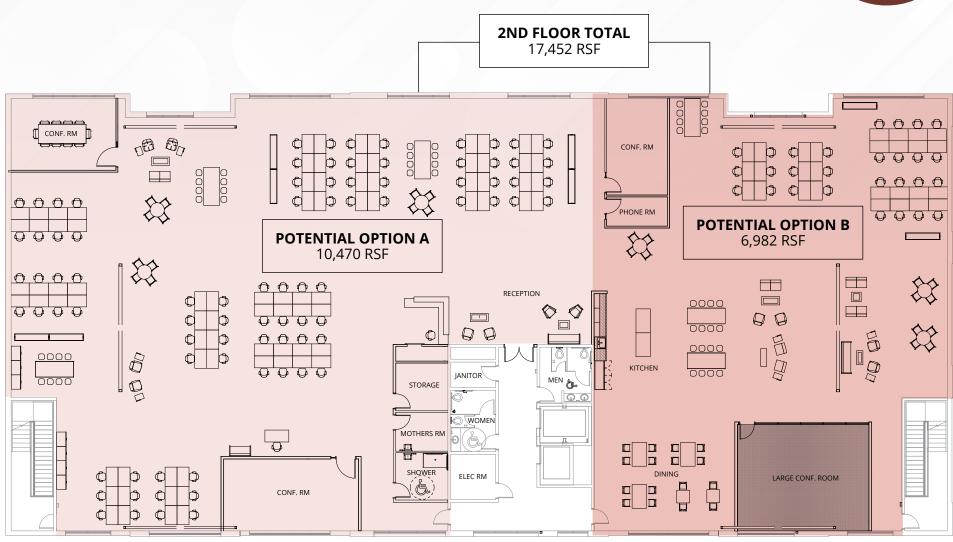

### 2ND FLOOR

#### **SUITE 200: 17,452 RSF**

- · HIGH CEILINGS
- · FURNITURE AVAILABLE