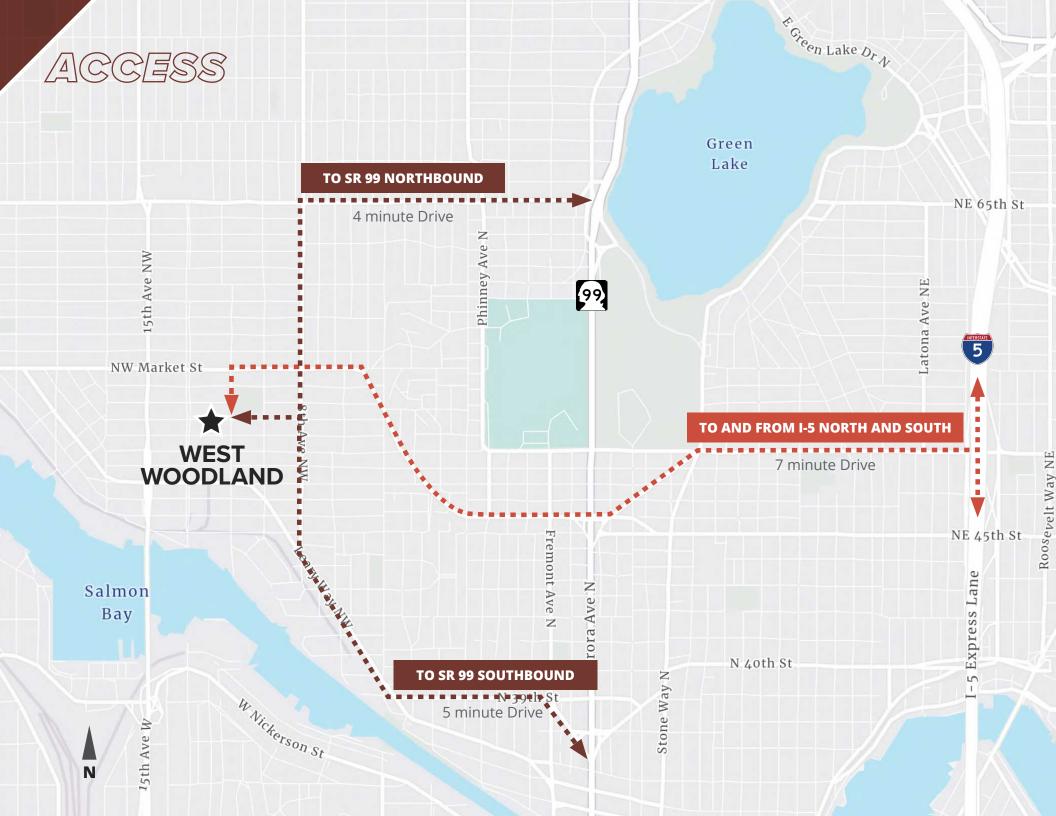

# 

FLEX SPACE

OFFICE / FLEX R&D BUILDING

1112 NW 52ND STREET | SEATTLE, WA 98107

**Colliers Seattle** 

601 Union Street, Suite 5300 Seattle, WA 98101 colliers.com **Connor McClain** 

Senior Vice President (425) 785-5660 connor.mcclain@colliers.com

# 

1112 NW 52ND STREET | SEATTLE, WA 98107