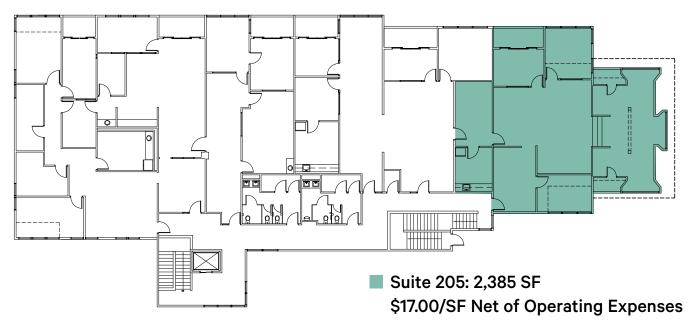

## **Availabilities**

| Suite Number | Size            | Availability |
|--------------|-----------------|--------------|
| 100          | 2,107- 2,652 SF | Now          |
| 205          | 2,385 SF        | Now          |