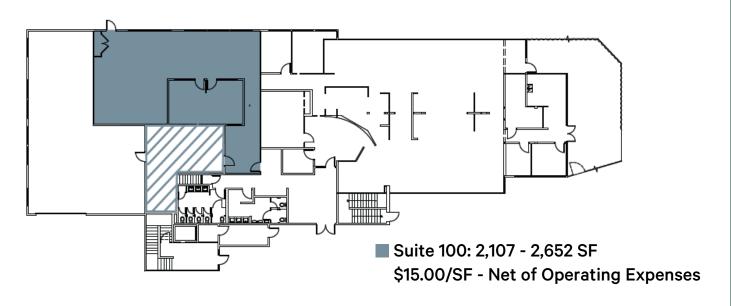

## **Availabilities**

| Suite Number | Size            | Availability |
|--------------|-----------------|--------------|
| 100          | 2,107- 2,652 SF | Now          |
| 205          | 2,385 SF        | Now          |