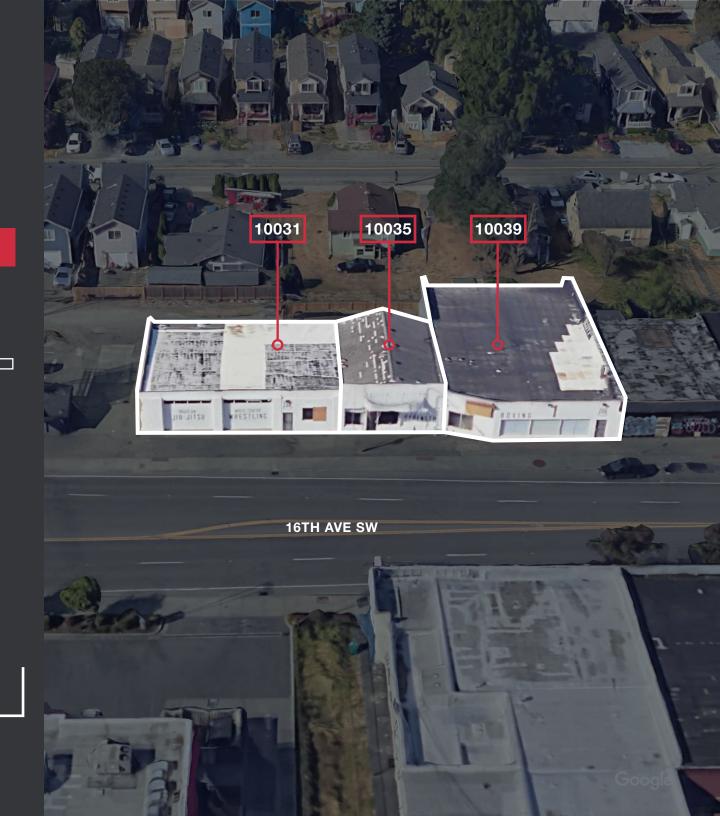

# 10031-

16th Ave SW Seattle, WA 98146

Puget Sound Properties

# HIGHLIGHTS

| UNIT  | SIZE                                                                                                                                                                                                                                                                                                                                                                                                                                                                                                                                                                                                                                                                                                                                                                                                                                                                                                                                                                                                                                                                                                                                                                                                                                                                                                                                                                                                                                                                                                                                                                                                                                                                                                                                                                                                                                                                                                                                                                                                                                                                                                                          | TYPE                 | CEILING<br>HEIGHT | LOADING                            |
|-------|-------------------------------------------------------------------------------------------------------------------------------------------------------------------------------------------------------------------------------------------------------------------------------------------------------------------------------------------------------------------------------------------------------------------------------------------------------------------------------------------------------------------------------------------------------------------------------------------------------------------------------------------------------------------------------------------------------------------------------------------------------------------------------------------------------------------------------------------------------------------------------------------------------------------------------------------------------------------------------------------------------------------------------------------------------------------------------------------------------------------------------------------------------------------------------------------------------------------------------------------------------------------------------------------------------------------------------------------------------------------------------------------------------------------------------------------------------------------------------------------------------------------------------------------------------------------------------------------------------------------------------------------------------------------------------------------------------------------------------------------------------------------------------------------------------------------------------------------------------------------------------------------------------------------------------------------------------------------------------------------------------------------------------------------------------------------------------------------------------------------------------|----------------------|-------------------|------------------------------------|
| 10031 | 4,300 SF                                                                                                                                                                                                                                                                                                                                                                                                                                                                                                                                                                                                                                                                                                                                                                                                                                                                                                                                                                                                                                                                                                                                                                                                                                                                                                                                                                                                                                                                                                                                                                                                                                                                                                                                                                                                                                                                                                                                                                                                                                                                                                                      | Industrial           | 12'               | 1 Roll-up door<br>in rear          |
| 10035 | 1,500 SF                                                                                                                                                                                                                                                                                                                                                                                                                                                                                                                                                                                                                                                                                                                                                                                                                                                                                                                                                                                                                                                                                                                                                                                                                                                                                                                                                                                                                                                                                                                                                                                                                                                                                                                                                                                                                                                                                                                                                                                                                                                                                                                      | Industrial/Retail    | 12'               | 1 Roll-up door<br>in rear          |
| 10039 | 4,316 SF                                                                                                                                                                                                                                                                                                                                                                                                                                                                                                                                                                                                                                                                                                                                                                                                                                                                                                                                                                                                                                                                                                                                                                                                                                                                                                                                                                                                                                                                                                                                                                                                                                                                                                                                                                                                                                                                                                                                                                                                                                                                                                                      | Industrial/Auto Shop | 12'               | Drive-in access off<br>16th Ave SW |
|       | THE RESERVE TO SERVE THE PARTY OF THE PARTY |                      |                   |                                    |

### **ADDITIONAL FEATURES**

- Available together or divisible to individual unit/suite size
- Primary Arterial exposure along 16th Ave SW
- Flexible Terms