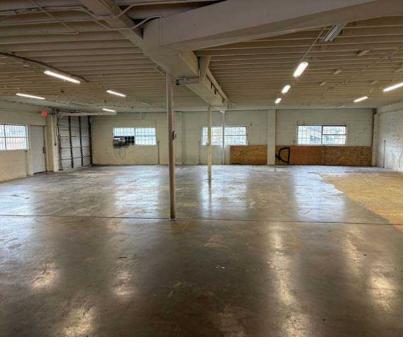

# HIGHLIGHTS

| UNIT  | SIZE                                                                                                                                                                                                                                                                                                                                                                                                                                                                                                                                                                                                                                                                                                                                                                                                                                                                                                                                                                                                                                                                                                                                                                                                                                                                                                                                                                                                                                                                                                                                                                                                                                                                                                                                                                                                                                                                                                                                                                                                                                                                                                                          | TYPE                 | CEILING<br>HEIGHT | LOADING                            |
|-------|-------------------------------------------------------------------------------------------------------------------------------------------------------------------------------------------------------------------------------------------------------------------------------------------------------------------------------------------------------------------------------------------------------------------------------------------------------------------------------------------------------------------------------------------------------------------------------------------------------------------------------------------------------------------------------------------------------------------------------------------------------------------------------------------------------------------------------------------------------------------------------------------------------------------------------------------------------------------------------------------------------------------------------------------------------------------------------------------------------------------------------------------------------------------------------------------------------------------------------------------------------------------------------------------------------------------------------------------------------------------------------------------------------------------------------------------------------------------------------------------------------------------------------------------------------------------------------------------------------------------------------------------------------------------------------------------------------------------------------------------------------------------------------------------------------------------------------------------------------------------------------------------------------------------------------------------------------------------------------------------------------------------------------------------------------------------------------------------------------------------------------|----------------------|-------------------|------------------------------------|
| 10031 | 4,300 SF                                                                                                                                                                                                                                                                                                                                                                                                                                                                                                                                                                                                                                                                                                                                                                                                                                                                                                                                                                                                                                                                                                                                                                                                                                                                                                                                                                                                                                                                                                                                                                                                                                                                                                                                                                                                                                                                                                                                                                                                                                                                                                                      | Industrial           | 12'               | 1 Roll-up door<br>in rear          |
| 10035 | 1,500 SF                                                                                                                                                                                                                                                                                                                                                                                                                                                                                                                                                                                                                                                                                                                                                                                                                                                                                                                                                                                                                                                                                                                                                                                                                                                                                                                                                                                                                                                                                                                                                                                                                                                                                                                                                                                                                                                                                                                                                                                                                                                                                                                      | Industrial/Retail    | 12'               | 1 Roll-up door<br>in rear          |
| 10039 | 4,316 SF                                                                                                                                                                                                                                                                                                                                                                                                                                                                                                                                                                                                                                                                                                                                                                                                                                                                                                                                                                                                                                                                                                                                                                                                                                                                                                                                                                                                                                                                                                                                                                                                                                                                                                                                                                                                                                                                                                                                                                                                                                                                                                                      | Industrial/Auto Shop | 12'               | Drive-in access off<br>16th Ave SW |
|       | THE RESERVE TO SERVE THE PARTY OF THE PARTY |                      |                   |                                    |