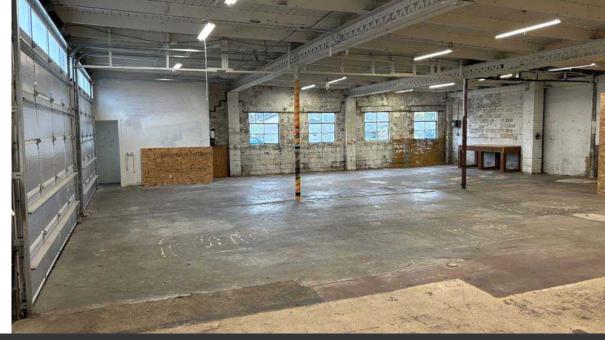

# HIGHLIGHTS

| UNIT  | SIZE                                                                                                                                                                                                                                                                                                                                                                                                                                                                                                                                                                                                                                                                                                                                                                                                                                                                                                                                                                                                                                                                                                                                                                                                                                                                                                                                                                                                                                                                                                                                                                                                                                                                                                                                                                                                                                                                                                                                                                                                                                                                                                                          | TYPE                 | CEILING<br>HEIGHT | LOADING                            |
|-------|-------------------------------------------------------------------------------------------------------------------------------------------------------------------------------------------------------------------------------------------------------------------------------------------------------------------------------------------------------------------------------------------------------------------------------------------------------------------------------------------------------------------------------------------------------------------------------------------------------------------------------------------------------------------------------------------------------------------------------------------------------------------------------------------------------------------------------------------------------------------------------------------------------------------------------------------------------------------------------------------------------------------------------------------------------------------------------------------------------------------------------------------------------------------------------------------------------------------------------------------------------------------------------------------------------------------------------------------------------------------------------------------------------------------------------------------------------------------------------------------------------------------------------------------------------------------------------------------------------------------------------------------------------------------------------------------------------------------------------------------------------------------------------------------------------------------------------------------------------------------------------------------------------------------------------------------------------------------------------------------------------------------------------------------------------------------------------------------------------------------------------|----------------------|-------------------|------------------------------------|
| 10031 | 4,300 SF                                                                                                                                                                                                                                                                                                                                                                                                                                                                                                                                                                                                                                                                                                                                                                                                                                                                                                                                                                                                                                                                                                                                                                                                                                                                                                                                                                                                                                                                                                                                                                                                                                                                                                                                                                                                                                                                                                                                                                                                                                                                                                                      | Industrial           | 12'               | 1 Roll-up door<br>in rear          |
| 10035 | 1,500 SF                                                                                                                                                                                                                                                                                                                                                                                                                                                                                                                                                                                                                                                                                                                                                                                                                                                                                                                                                                                                                                                                                                                                                                                                                                                                                                                                                                                                                                                                                                                                                                                                                                                                                                                                                                                                                                                                                                                                                                                                                                                                                                                      | Industrial/Retail    | 12'               | 1 Roll-up door<br>in rear          |
| 10039 | 4,316 SF                                                                                                                                                                                                                                                                                                                                                                                                                                                                                                                                                                                                                                                                                                                                                                                                                                                                                                                                                                                                                                                                                                                                                                                                                                                                                                                                                                                                                                                                                                                                                                                                                                                                                                                                                                                                                                                                                                                                                                                                                                                                                                                      | Industrial/Auto Shop | 12'               | Drive-in access off<br>16th Ave SW |
|       | THE RESERVE TO SERVE THE PARTY OF THE PARTY |                      |                   |                                    |

### **ADDITIONAL FEATURES**

- Available together or divisible to individual unit/suite size
- Primary Arterial exposure along 16th Ave SW
- Flexible Terms