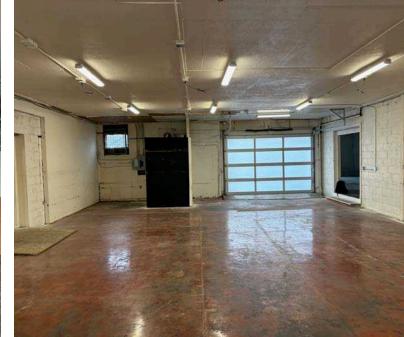

# HIGHLIGHTS

| UNIT  | SIZE                                                                                                                                                                                                                                                                                                                                                                                                                                                                                                                                                                                                                                                                                                                                                                                                                                                                                                                                                                                                                                                                                                                                                                                                                                                                                                                                                                                                                                                                                                                                                                                                                                                                                                                                                                                                                                                                                                                                                                                                                                                                                                                          | TYPE                 | CEILING<br>HEIGHT | LOADING                            |
|-------|-------------------------------------------------------------------------------------------------------------------------------------------------------------------------------------------------------------------------------------------------------------------------------------------------------------------------------------------------------------------------------------------------------------------------------------------------------------------------------------------------------------------------------------------------------------------------------------------------------------------------------------------------------------------------------------------------------------------------------------------------------------------------------------------------------------------------------------------------------------------------------------------------------------------------------------------------------------------------------------------------------------------------------------------------------------------------------------------------------------------------------------------------------------------------------------------------------------------------------------------------------------------------------------------------------------------------------------------------------------------------------------------------------------------------------------------------------------------------------------------------------------------------------------------------------------------------------------------------------------------------------------------------------------------------------------------------------------------------------------------------------------------------------------------------------------------------------------------------------------------------------------------------------------------------------------------------------------------------------------------------------------------------------------------------------------------------------------------------------------------------------|----------------------|-------------------|------------------------------------|
| 10031 | 4,300 SF                                                                                                                                                                                                                                                                                                                                                                                                                                                                                                                                                                                                                                                                                                                                                                                                                                                                                                                                                                                                                                                                                                                                                                                                                                                                                                                                                                                                                                                                                                                                                                                                                                                                                                                                                                                                                                                                                                                                                                                                                                                                                                                      | Industrial           | 12'               | 1 Roll-up door<br>in rear          |
| 10035 | 1,500 SF                                                                                                                                                                                                                                                                                                                                                                                                                                                                                                                                                                                                                                                                                                                                                                                                                                                                                                                                                                                                                                                                                                                                                                                                                                                                                                                                                                                                                                                                                                                                                                                                                                                                                                                                                                                                                                                                                                                                                                                                                                                                                                                      | Industrial/Retail    | 12'               | 1 Roll-up door<br>in rear          |
| 10039 | 4,316 SF                                                                                                                                                                                                                                                                                                                                                                                                                                                                                                                                                                                                                                                                                                                                                                                                                                                                                                                                                                                                                                                                                                                                                                                                                                                                                                                                                                                                                                                                                                                                                                                                                                                                                                                                                                                                                                                                                                                                                                                                                                                                                                                      | Industrial/Auto Shop | 12'               | Drive-in access off<br>16th Ave SW |
|       | THE RESERVE TO SERVE THE PARTY OF THE PARTY |                      |                   |                                    |

### **ADDITIONAL FEATURES**

- Available together or divisible to individual unit/suite size
- Primary Arterial exposure along 16th Ave SW
- Flexible Terms