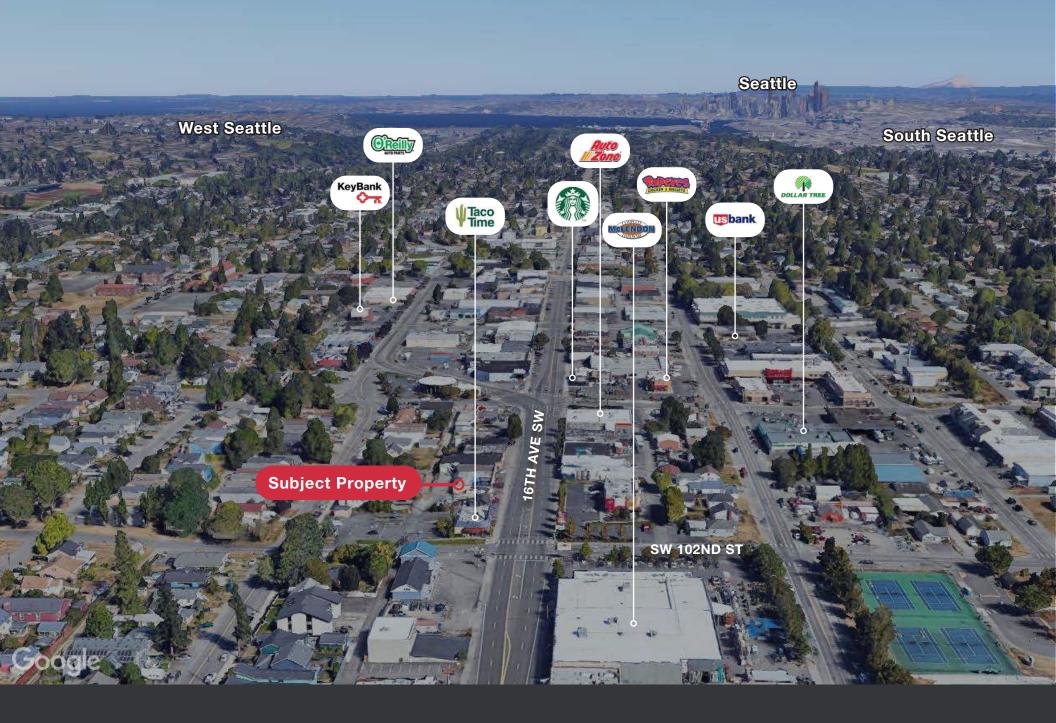

# 10031-

16th Ave SW Seattle, WA 98146

Puget Sound Properties

### **ADDITIONAL FEATURES**

- Available together or divisible to individual unit/suite size
- Primary Arterial exposure along 16th Ave SW
- Flexible Terms