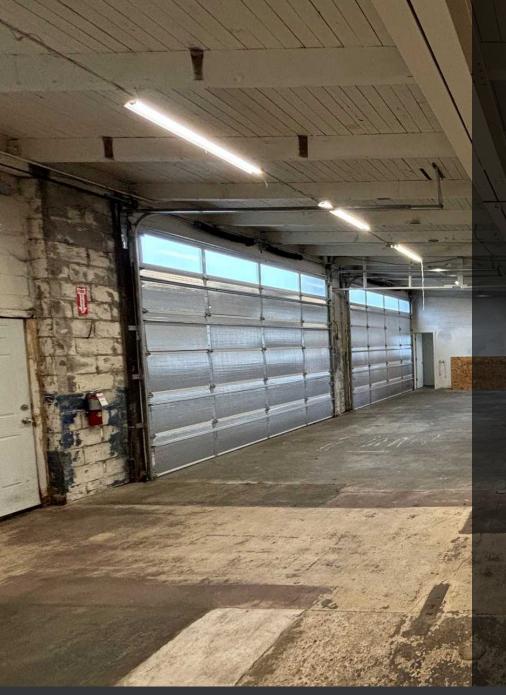

# HIGHLIGHTS

| UNIT  | SIZE                                                                                                                                                                                                                                                                                                                                                                                                                                                                                                                                                                                                                                                                                                                                                                                                                                                                                                                                                                                                                                                                                                                                                                                                                                                                                                                                                                                                                                                                                                                                                                                                                                                                                                                                                                                                                                                                                                                                                                                                                                                                                                                          | TYPE                 | CEILING<br>HEIGHT | LOADING                            |
|-------|-------------------------------------------------------------------------------------------------------------------------------------------------------------------------------------------------------------------------------------------------------------------------------------------------------------------------------------------------------------------------------------------------------------------------------------------------------------------------------------------------------------------------------------------------------------------------------------------------------------------------------------------------------------------------------------------------------------------------------------------------------------------------------------------------------------------------------------------------------------------------------------------------------------------------------------------------------------------------------------------------------------------------------------------------------------------------------------------------------------------------------------------------------------------------------------------------------------------------------------------------------------------------------------------------------------------------------------------------------------------------------------------------------------------------------------------------------------------------------------------------------------------------------------------------------------------------------------------------------------------------------------------------------------------------------------------------------------------------------------------------------------------------------------------------------------------------------------------------------------------------------------------------------------------------------------------------------------------------------------------------------------------------------------------------------------------------------------------------------------------------------|----------------------|-------------------|------------------------------------|
| 10031 | 4,300 SF                                                                                                                                                                                                                                                                                                                                                                                                                                                                                                                                                                                                                                                                                                                                                                                                                                                                                                                                                                                                                                                                                                                                                                                                                                                                                                                                                                                                                                                                                                                                                                                                                                                                                                                                                                                                                                                                                                                                                                                                                                                                                                                      | Industrial           | 12'               | 1 Roll-up door<br>in rear          |
| 10035 | 1,500 SF                                                                                                                                                                                                                                                                                                                                                                                                                                                                                                                                                                                                                                                                                                                                                                                                                                                                                                                                                                                                                                                                                                                                                                                                                                                                                                                                                                                                                                                                                                                                                                                                                                                                                                                                                                                                                                                                                                                                                                                                                                                                                                                      | Industrial/Retail    | 12'               | 1 Roll-up door<br>in rear          |
| 10039 | 4,316 SF                                                                                                                                                                                                                                                                                                                                                                                                                                                                                                                                                                                                                                                                                                                                                                                                                                                                                                                                                                                                                                                                                                                                                                                                                                                                                                                                                                                                                                                                                                                                                                                                                                                                                                                                                                                                                                                                                                                                                                                                                                                                                                                      | Industrial/Auto Shop | 12'               | Drive-in access off<br>16th Ave SW |
|       | THE RESERVE TO SERVE THE PARTY OF THE PARTY |                      |                   |                                    |