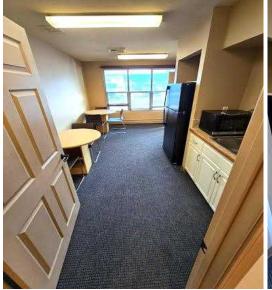

Offered at

\$299,000

**Possible Seller Financing OAC** 

**FOR LEASE AT** \$1.00 PSF, Modified Gross

Parcel: RPC0000188230A

Acres: 0.18 Owner/Agent Excellent visibility for your business. Built in 1961, this 2,400 sqft office/retail building could be one or demised into two tenants. Several private offices, large cubical area, full reception area and a conference room, which was a bank vault. Street and off-street parking with 11 parking spaces. Excellent signage. Fiber internet available. Formally owned by Hagadone and was the office for the Shoshone News and Press. This building has been nicely updated, vacant and ready to occupy. Fully furnished with desks, filing cabinets and chairs. Roof has been recently recoated and the back exterior wall repainted. Walking distance to the Trail of the Coeur d'Alenes and the Coeur d'Alene river.