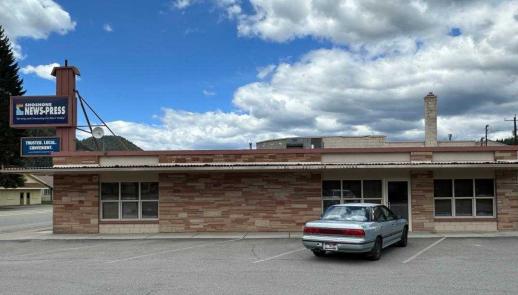

Offered at

\$299,000

**Possible Seller Financing OAC** 

**FOR LEASE AT** \$1.00 PSF, Modified Gross

Parcel: RPC0000188230A

Acres: 0.18 Owner/Agent Excellent visibility for your business. Built in 1961, this 2,400 sqft office/retail building could be one or demised into two tenants. Several private offices, large cubical area, full reception area and a conference room, which was a bank vault. Street and off-street parking with 11 parking spaces. Excellent signage. Fiber internet available. Formally owned by Hagadone and was the office for the Shoshone News and Press. This building has been nicely updated, vacant and ready to occupy. Fully furnished with desks, filing cabinets and chairs. Roof has been recently recoated and the back exterior wall repainted. Walking distance to the Trail of the Coeur d'Alenes and the Coeur d'Alene river.