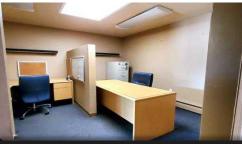

Offered at

\$299,000

**Possible Seller Financing OAC** 

**FOR LEASE AT** \$1.00 PSF, Modified Gross

Parcel: RPC0000188230A

Acres: 0.18 Owner/Agent Excellent visibility for your business. Built in 1961, this 2,400 sqft office/retail building could be one or demised into two tenants. Several private offices, large cubical area, full reception area and a conference room, which was a bank vault. Street and off-street parking with 11 parking spaces. Excellent signage. Fiber internet available. Formally owned by Hagadone and was the office for the Shoshone News and Press. This building has been nicely updated, vacant and ready to occupy. Fully furnished with desks, filing cabinets and chairs. Roof has been recently recoated and the back exterior wall repainted. Walking distance to the Trail of the Coeur d'Alenes and the Coeur d'Alene river.