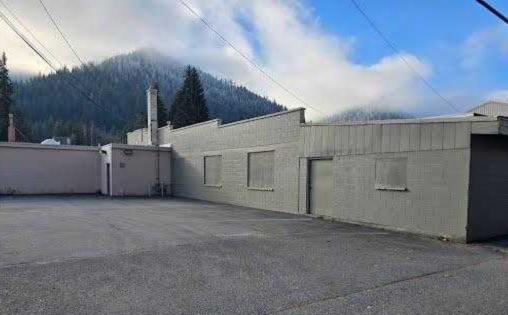

Offered at

\$299,000

**Possible Seller Financing OAC** 

**FOR LEASE AT** \$1.00 PSF, Modified Gross

Parcel: RPC0000188230A

Acres: 0.18 Owner/Agent Excellent visibility for your business. Built in 1961, this 2,400 sqft office/retail building could be one or demised into two tenants. Several private offices, large cubical area, full reception area and a conference room, which was a bank vault. Street and off-street parking with 11 parking spaces. Excellent signage. Fiber internet available. Formally owned by Hagadone and was the office for the Shoshone News and Press. This building has been nicely updated, vacant and ready to occupy. Fully furnished with desks, filing cabinets and chairs. Roof has been recently recoated and the back exterior wall repainted. Walking distance to the Trail of the Coeur d'Alenes and the Coeur d'Alene river.