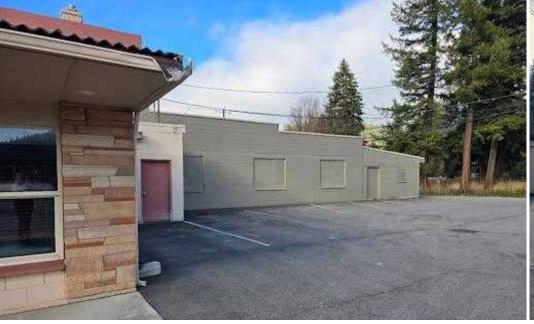

Offered at

\$299,000

**Possible Seller Financing OAC** 

**FOR LEASE AT** \$1.00 PSF, Modified Gross

Parcel: RPC0000188230A

Acres: 0.18 Owner/Agent Excellent visibility for your business. Built in 1961, this 2,400 sqft office/retail building could be one or demised into two tenants. Several private offices, large cubical area, full reception area and a conference room, which was a bank vault. Street and off-street parking with 11 parking spaces. Excellent signage. Fiber internet available. Formally owned by Hagadone and was the office for the Shoshone News and Press. This building has been nicely updated, vacant and ready to occupy. Fully furnished with desks, filing cabinets and chairs. Roof has been recently recoated and the back exterior wall repainted. Walking distance to the Trail of the Coeur d'Alenes and the Coeur d'Alene river.