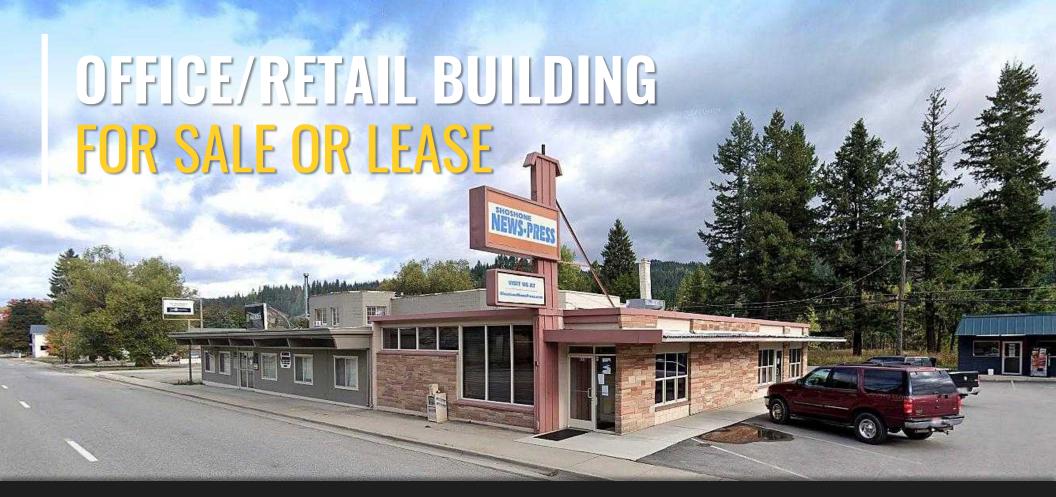

Offered at

\$299,000

**Possible Seller Financing OAC** 

**FOR LEASE AT** \$1.00 PSF, Modified Gross

Parcel: RPC0000188230A

Acres: 0.18 Owner/Agent Excellent visibility for your business. Built in 1961, this 2,400 sqft office/retail building could be one or demised into two tenants. Several private offices, large cubical area, full reception area and a conference room, which was a bank vault. Street and off-street parking with 11 parking spaces. Excellent signage. Fiber internet available. Formally owned by Hagadone and was the office for the Shoshone News and Press. This building has been nicely updated, vacant and ready to occupy. Fully furnished with desks, filing cabinets and chairs. Roof has been recently recoated and the back exterior wall repainted. Walking distance to the Trail of the Coeur d'Alenes and the Coeur d'Alene river.