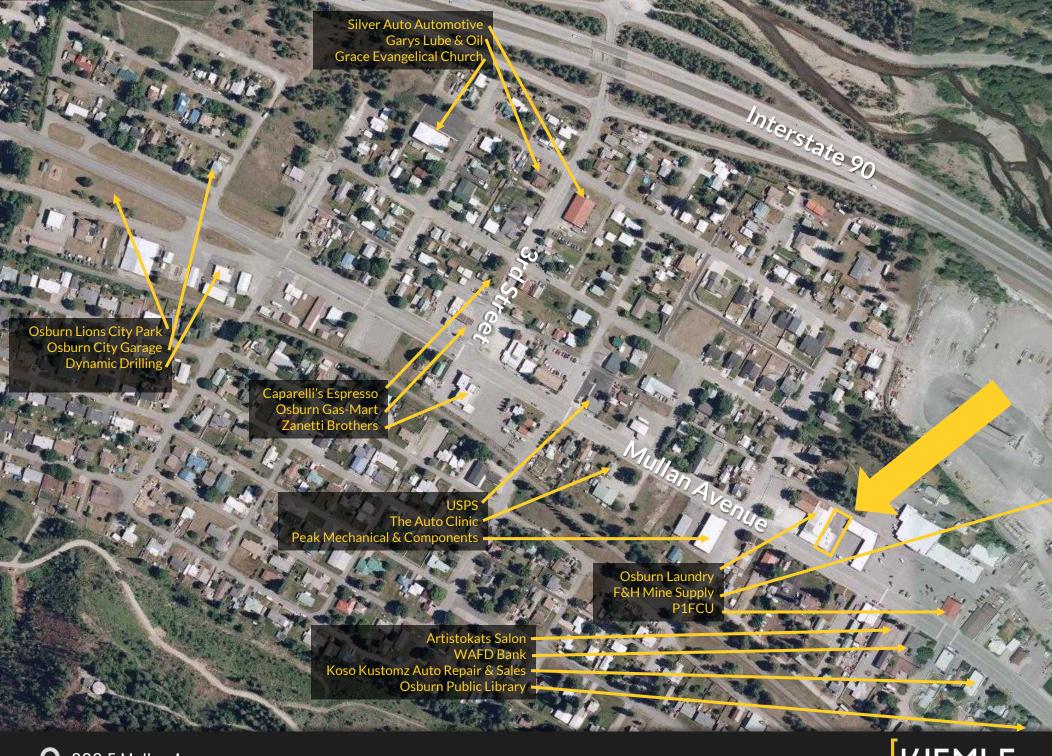

208.929.2929 hunter@ccim.net

- ½ mile to Interstate 90 east or west bound
- 7 Miles to Kellogg
- 43 Miles to Downtown CdA

- 52 miles to the Coeur d'Alene Airport
- 90 miles to Sandpoint
- 82 miles to the Spokane International Airport