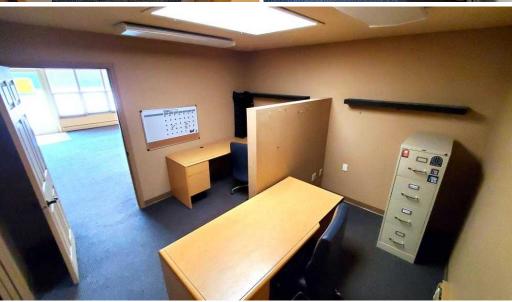

Offered at

\$299,000

**Possible Seller Financing OAC** 

**FOR LEASE AT** \$1.00 PSF, Modified Gross

Parcel: RPC0000188230A

Acres: 0.18 Owner/Agent Excellent visibility for your business. Built in 1961, this 2,400 sqft office/retail building could be one or demised into two tenants. Several private offices, large cubical area, full reception area and a conference room, which was a bank vault. Street and off-street parking with 11 parking spaces. Excellent signage. Fiber internet available. Formally owned by Hagadone and was the office for the Shoshone News and Press. This building has been nicely updated, vacant and ready to occupy. Fully furnished with desks, filing cabinets and chairs. Roof has been recently recoated and the back exterior wall repainted. Walking distance to the Trail of the Coeur d'Alenes and the Coeur d'Alene river.