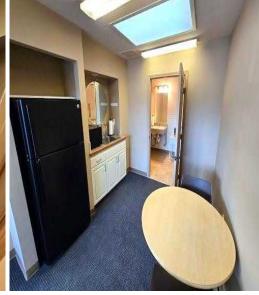

Offered at

\$299,000

**Possible Seller Financing OAC** 

**FOR LEASE AT** \$1.00 PSF, Modified Gross

Parcel: RPC0000188230A

Acres: 0.18 Owner/Agent Excellent visibility for your business. Built in 1961, this 2,400 sqft office/retail building could be one or demised into two tenants. Several private offices, large cubical area, full reception area and a conference room, which was a bank vault. Street and off-street parking with 11 parking spaces. Excellent signage. Fiber internet available. Formally owned by Hagadone and was the office for the Shoshone News and Press. This building has been nicely updated, vacant and ready to occupy. Fully furnished with desks, filing cabinets and chairs. Roof has been recently recoated and the back exterior wall repainted. Walking distance to the Trail of the Coeur d'Alenes and the Coeur d'Alene river.