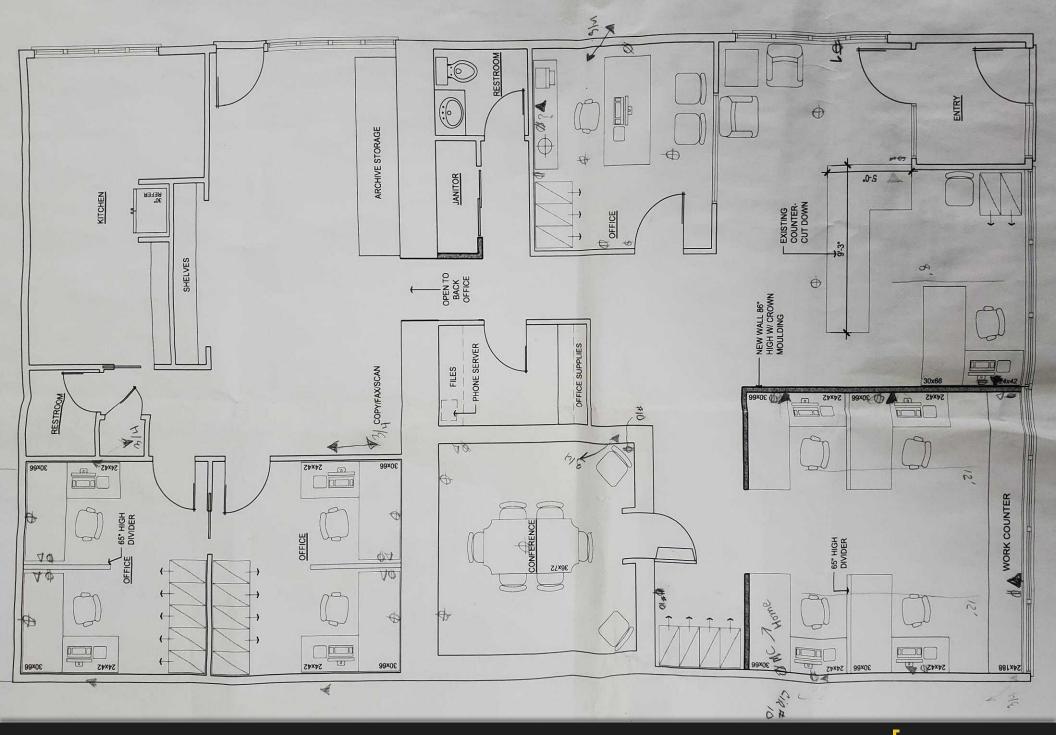

Offered at

\$299,000

**Possible Seller Financing OAC** 

**FOR LEASE AT** \$1.00 PSF, Modified Gross

Parcel: RPC0000188230A

Acres: 0.18 Owner/Agent Excellent visibility for your business. Built in 1961, this 2,400 sqft office/retail building could be one or demised into two tenants. Several private offices, large cubical area, full reception area and a conference room, which was a bank vault. Street and off-street parking with 11 parking spaces. Excellent signage. Fiber internet available. Formally owned by Hagadone and was the office for the Shoshone News and Press. This building has been nicely updated, vacant and ready to occupy. Fully furnished with desks, filing cabinets and chairs. Roof has been recently recoated and the back exterior wall repainted. Walking distance to the Trail of the Coeur d'Alenes and the Coeur d'Alene river.