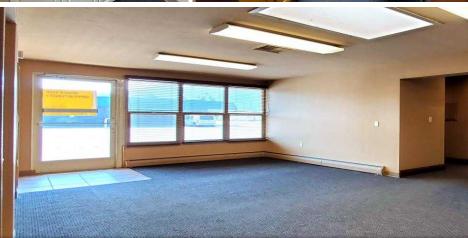

Offered at

\$299,000

**Possible Seller Financing OAC** 

**FOR LEASE AT** \$1.00 PSF, Modified Gross

Parcel: RPC0000188230A

Acres: 0.18 Owner/Agent Excellent visibility for your business. Built in 1961, this 2,400 sqft office/retail building could be one or demised into two tenants. Several private offices, large cubical area, full reception area and a conference room, which was a bank vault. Street and off-street parking with 11 parking spaces. Excellent signage. Fiber internet available. Formally owned by Hagadone and was the office for the Shoshone News and Press. This building has been nicely updated, vacant and ready to occupy. Fully furnished with desks, filing cabinets and chairs. Roof has been recently recoated and the back exterior wall repainted. Walking distance to the Trail of the Coeur d'Alenes and the Coeur d'Alene river.