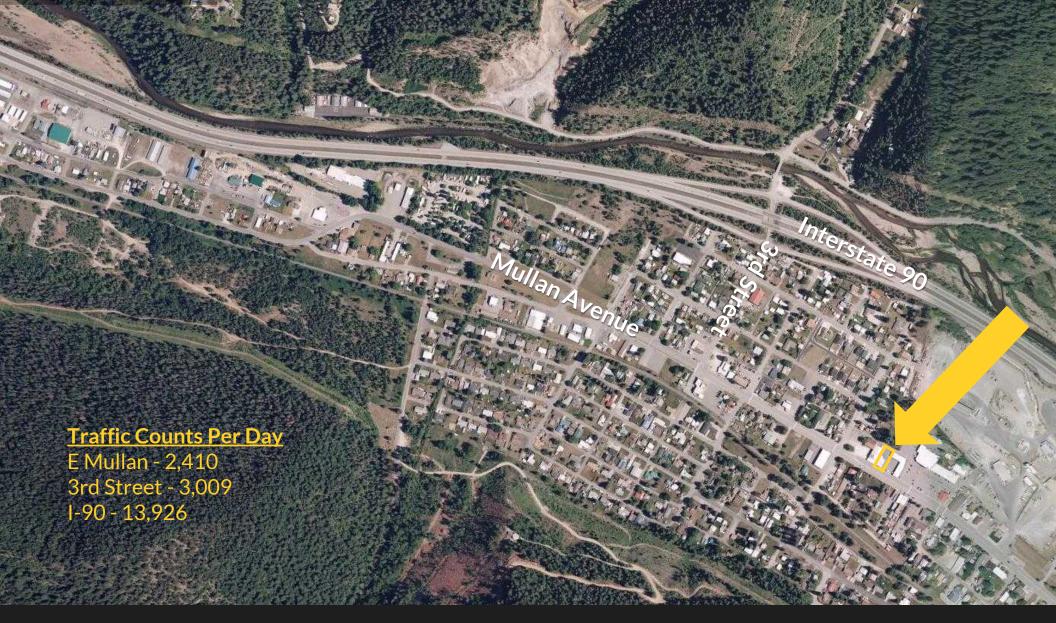

Offered at

\$299,000

**Possible Seller Financing OAC** 

**FOR LEASE AT** \$1.00 PSF, Modified Gross

Parcel: RPC0000188230A

Acres: 0.18 Owner/Agent Excellent visibility for your business. Built in 1961, this 2,400 sqft office/retail building could be one or demised into two tenants. Several private offices, large cubical area, full reception area and a conference room, which was a bank vault. Street and off-street parking with 11 parking spaces. Excellent signage. Fiber internet available. Formally owned by Hagadone and was the office for the Shoshone News and Press. This building has been nicely updated, vacant and ready to occupy. Fully furnished with desks, filing cabinets and chairs. Roof has been recently recoated and the back exterior wall repainted. Walking distance to the Trail of the Coeur d'Alenes and the Coeur d'Alene river.

208.929.2929 hunter@ccim.net

- ½ mile to Interstate 90 east or west bound
- 7 Miles to Kellogg
- 43 Miles to Downtown CdA

- 52 miles to the Coeur d'Alene Airport
- 90 miles to Sandpoint
- 82 miles to the Spokane International Airport