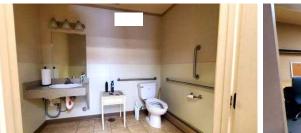

Offered at

\$299,000

**Possible Seller Financing OAC** 

**FOR LEASE AT** \$1.00 PSF, Modified Gross

Parcel: RPC0000188230A

Acres: 0.18 Owner/Agent Excellent visibility for your business. Built in 1961, this 2,400 sqft office/retail building could be one or demised into two tenants. Several private offices, large cubical area, full reception area and a conference room, which was a bank vault. Street and off-street parking with 11 parking spaces. Excellent signage. Fiber internet available. Formally owned by Hagadone and was the office for the Shoshone News and Press. This building has been nicely updated, vacant and ready to occupy. Fully furnished with desks, filing cabinets and chairs. Roof has been recently recoated and the back exterior wall repainted. Walking distance to the Trail of the Coeur d'Alenes and the Coeur d'Alene river.