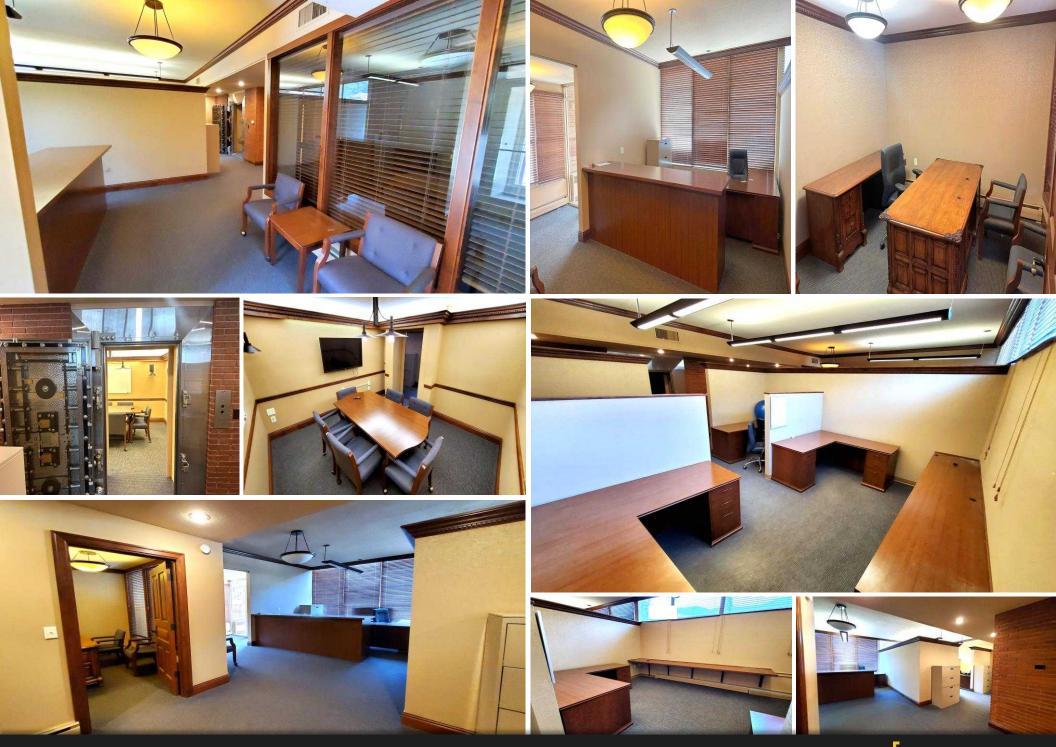

Offered at

\$299,000

**Possible Seller Financing OAC** 

**FOR LEASE AT** \$1.00 PSF, Modified Gross

Parcel: RPC0000188230A

Acres: 0.18 Owner/Agent Excellent visibility for your business. Built in 1961, this 2,400 sqft office/retail building could be one or demised into two tenants. Several private offices, large cubical area, full reception area and a conference room, which was a bank vault. Street and off-street parking with 11 parking spaces. Excellent signage. Fiber internet available. Formally owned by Hagadone and was the office for the Shoshone News and Press. This building has been nicely updated, vacant and ready to occupy. Fully furnished with desks, filing cabinets and chairs. Roof has been recently recoated and the back exterior wall repainted. Walking distance to the Trail of the Coeur d'Alenes and the Coeur d'Alene river.