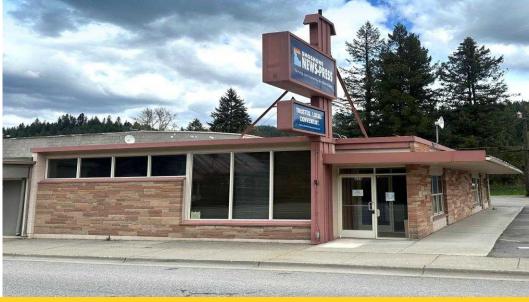

Offered at

\$299,000

**Possible Seller Financing OAC** 

**FOR LEASE AT** \$1.00 PSF, Modified Gross

Parcel: RPC0000188230A

Acres: 0.18 Owner/Agent Excellent visibility for your business. Built in 1961, this 2,400 sqft office/retail building could be one or demised into two tenants. Several private offices, large cubical area, full reception area and a conference room, which was a bank vault. Street and off-street parking with 11 parking spaces. Excellent signage. Fiber internet available. Formally owned by Hagadone and was the office for the Shoshone News and Press. This building has been nicely updated, vacant and ready to occupy. Fully furnished with desks, filing cabinets and chairs. Roof has been recently recoated and the back exterior wall repainted. Walking distance to the Trail of the Coeur d'Alenes and the Coeur d'Alene river.