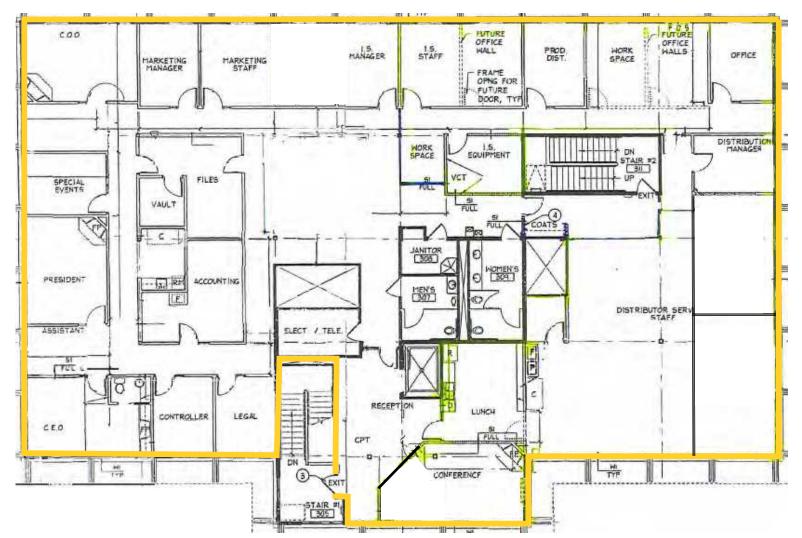

### **SUITE 303 PHOTOS**

### FOR SUBLEASE | **BEAUTIFUL CLASS A OFFICE SPACE**

Entire 3rd Floor ±10,683 Rentable SF \$2.00 PSF / Month Current Lease expires 10/31/2029 Newly Renovated Space

#### **SPACE HIGHLIGHTS**

- 2 Kitchenettes •
- Reception Area •
- Gym Space and Shower •
- Several Conference Sized Rooms •
- Open Work Area •
- Office Dense •

\*For illustration purposes only. Inaccuracies exist in floorplan. Tenant to verify