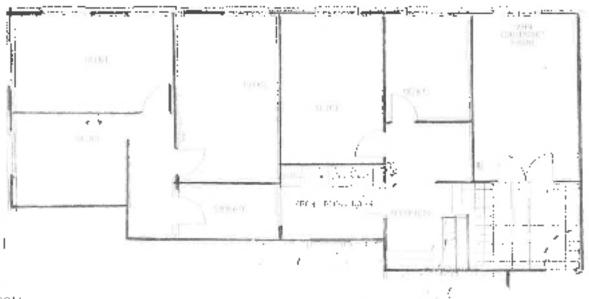

### SUITE 103 PHOTOS & FLOOR PLAN

### **SUITE 103**

Space Size: ±750 RSF (±620 USF) Lease Rate: \$24.00 PSF/YR, Full Service (\$1,500 per month) Available: Now

#### **SPACE HIGHLIGHTS**

- 2 Kitchenettes •
- Reception Area •
- Gym Space and Shower •
- Several Conference Sized Rooms •
- Open Work Area •
- Office Dense •

\*For illustration purposes only. Inaccuracies exist in floorplan. Tenant to verify