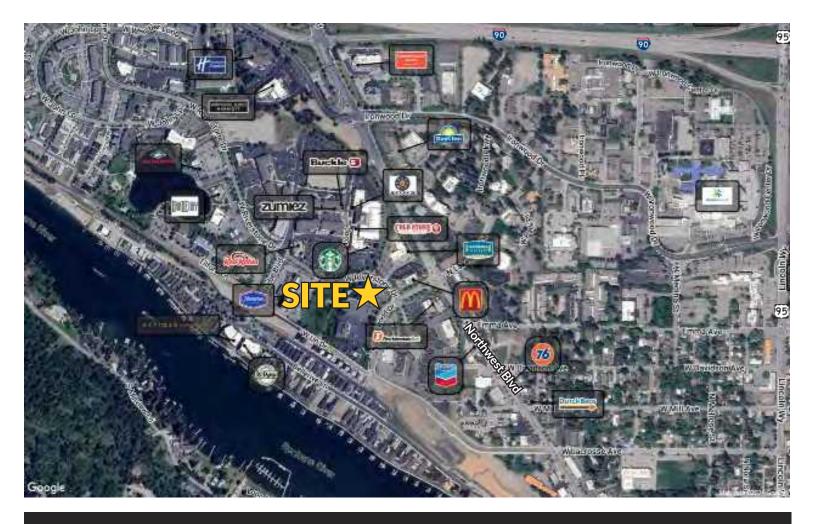

## SURROUNDING AREA 1875 N Lakewood Drive Coeur d'Alene, ID

#### **SURROUNDING BUSINESSES & RETAILERS**

Anthony's Restaurants Azteca Southwest Grill **Buckle** Cold Stone Creamery Drybar First Interstate Bank GrooveBerries Frozen Yogurt Le Peep McDonald's **Orvis Northwest Outfitters Red Robin Gourmet Burgers Regal Entertainment Group** San Francisco Style Sourdough Eatery Starbucks Sushi I The Spice & Tea Exchange Zumiez