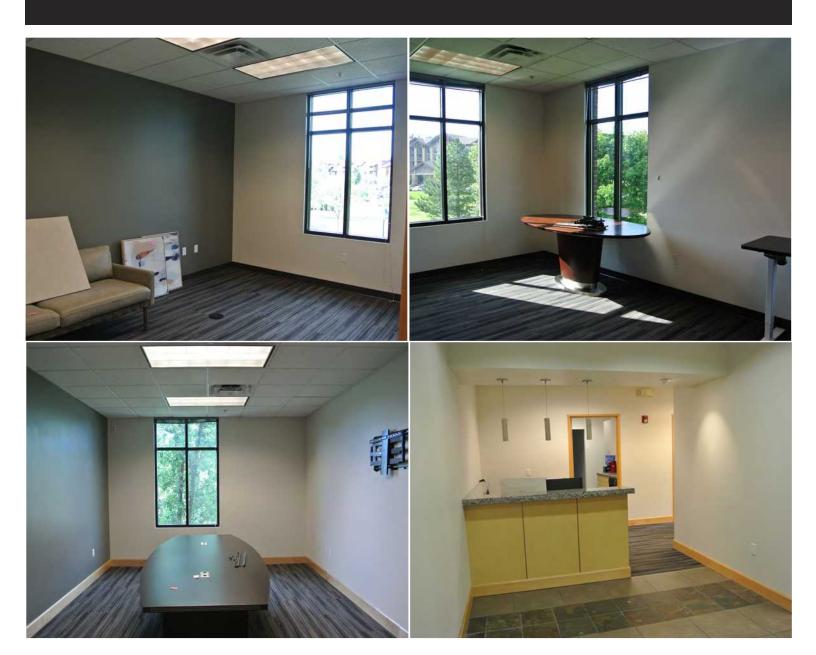

### **SUITE 201**

Space Size: ±1,895 RSF (±1,566 USF) Lease Rate: \$24.00 PSF/YR, Full Service (\$3,790 per month) Available: Now

### SUITE 201 PHOTOS & FLOOR PLAN