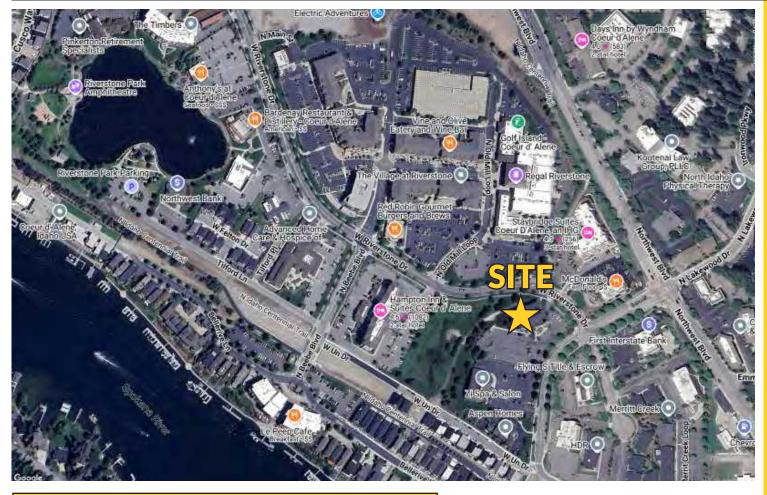

## SURROUNDING AREA 1875 N Lakewood Drive Coeur d'Alene, ID

#### **SURROUNDING BUSINESSES & RETAILERS**

Anthony's Restaurants Azteca Southwest Grill **Buckle** Cold Stone Creamery Drybar First Interstate Bank GrooveBerries Frozen Yogurt Le Peep McDonald's **Orvis Northwest Outfitters Red Robin Gourmet Burgers Regal Entertainment Group** San Francisco Style Sourdough Eatery Starbucks Sushi I The Spice & Tea Exchange Zumiez