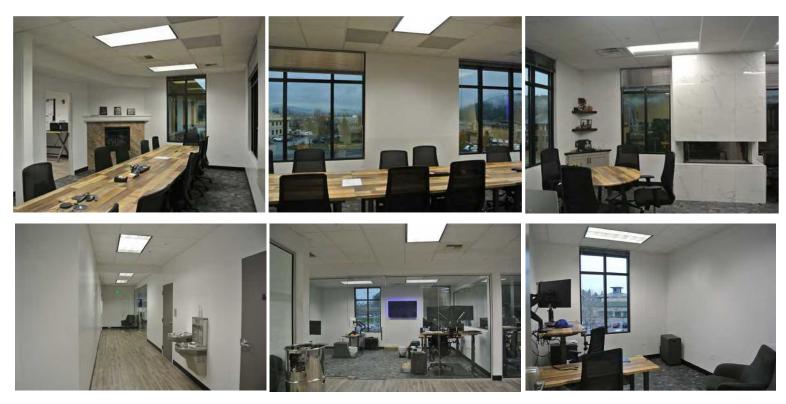

### **SUITE 303 PHOTOS**

### SUITE 303 | FOR SUBLEASE

| Space Size: | ±10,683 RSF (±8,829 USF) (Full Third Floor)       |
|-------------|---------------------------------------------------|
| Lease Rate: | \$24.00 PSF/YR, Full Service (\$21,366 per month) |
| Available:  | With 30 days notice                               |

### FOR SUBLEASE | **BEAUTIFUL CLASS A OFFICE SPACE**

Entire 3rd Floor ±10,683 Rentable SF \$2.00 PSF / Month Current Lease expires 10/31/2029 Newly Renovated Space

#### **SPACE HIGHLIGHTS**

- 2 Kitchenettes •
- Reception Area •
- Gym Space and Shower •
- Several Conference Sized Rooms •
- Open Work Area •
- Office Dense •

\*For illustration purposes only. Inaccuracies exist in floorplan. Tenant to verify