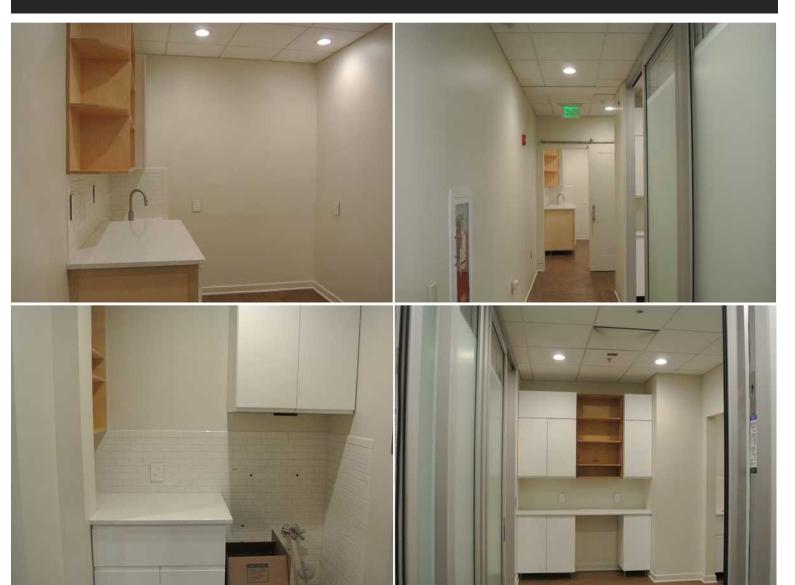

### **SUITE 103**

Space Size: ±750 RSF (±620 USF) Lease Rate: \$24.00 PSF/YR, Full Service (\$1,500 per month) Available: Now

### SUITE 103 PHOTOS & FLOOR PLAN