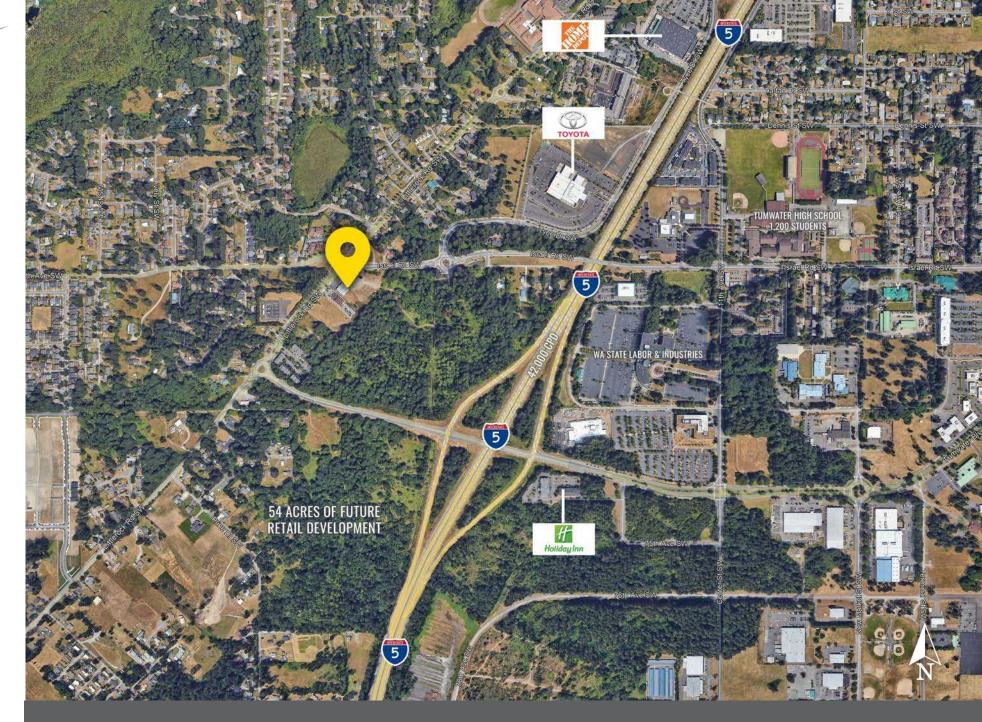

# SUMMARY

9,000 CPD Littlerock Rd SW 42,000 CPD Interstate 5

Located in the growing Tumwater retail hub

Located moments from I-5 access