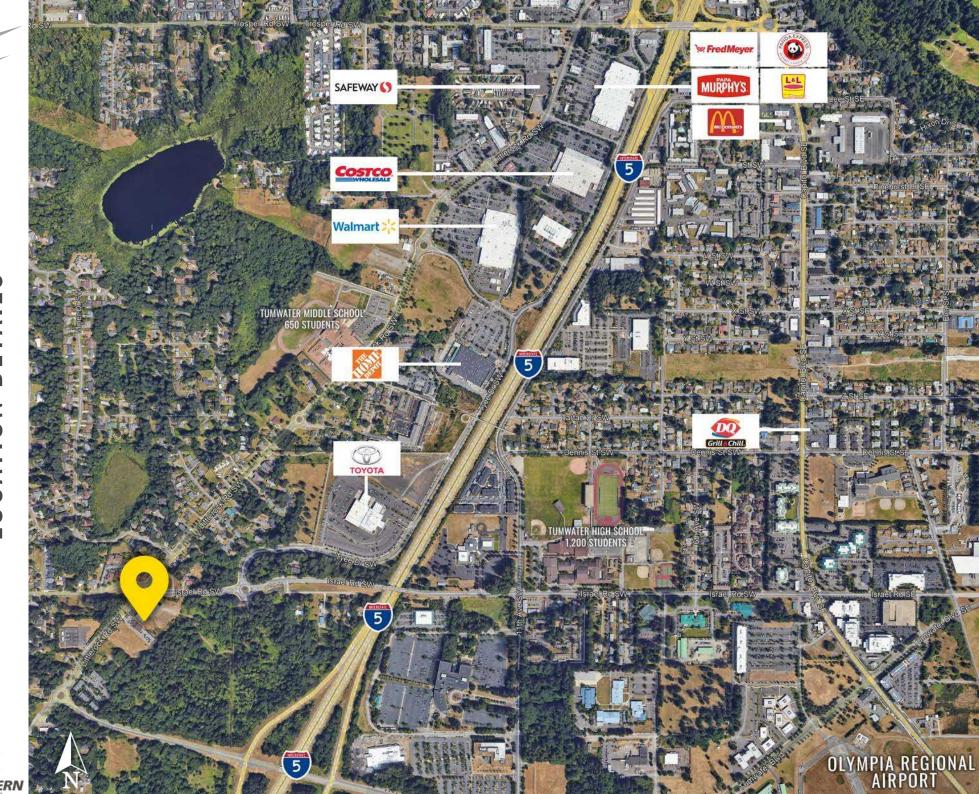

ox anchor, coming soon. Driving even more traffic to the area.

|    |              |            | \$                |                    |  |
|----|--------------|------------|-------------------|--------------------|--|
|    | Regis - 2024 | Population | Average HH Income | Daytime Population |  |
|    | Mile 1       | 4,687      | \$126,030         | 4,334              |  |
| RN | Mile 3       | 32,270     | \$126,271         | 27,536             |  |
|    | Mile 5       | 87,835     | \$120,042         | 81,470             |  |
| -  |              |            |                   |                    |  |



# SUMMARY



















9,000 CPD Littlerock Rd SW 42,000 CPD Interstate 5

Located in the growing Tumwater retail hub

Located moments from I-5 access



# LOCATION DETAILS





SITE PLAN





### TACOMA | KIRKLAND | PORTLAND | SEATTLE

### RELATIONSHIP FOCUSED. RESULTS DRIVEN.

### JAMESON SULLIVAN

253.471.5508jsullivan@firstwesternproperties.com

### STEVE ERICKSON

425.822.5522
 425.822.5522
 425.822.5522
 425.822.5522
 425.822.5522
 425.822.5522
 425.822.5522
 425.822.5522
 425.822.5522
 425.822.5522
 425.822.5522
 425.822.5522
 425.822.5522
 425.822.5522
 425.822.5522
 425.822.5522
 425.822.5522
 425.822.5522
 425.822.5522
 425.822.5522
 425.822.5522
 425.822
 425.822
 425.822
 425.822
 425.822
 425
 425
 425
 425
 425
 425
 425
 425
 425
 425
 425
 425
 425
 425
 425
 425
 425
 425
 425
 425
 425
 425
 425
 425
 425
 425
 425
 425
 425
 425
 425
 425
 425
 425
 425
 425
 425
 425
 425
 425
 425
 425
 425
 425
 425
 425
 425
 425
 425
 425
 425
 425
 425