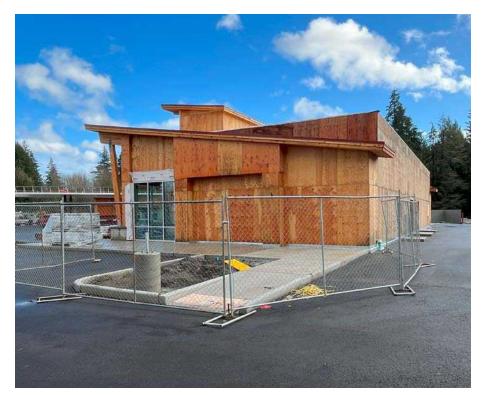

#### NOW UNDER CONSTRUCTION DELIVERY Q1/Q2 2025

### 4,000 SF \$32.00 PSF PLUS NNN

- Now Under Construction. Delivery Q1/Q2 2025
- Drive Thru Available
- · Located on-site with brand new fuel station
- 0.6 Miles from access to Interstate-5
- Near a new 54 acre retail development with box anchor, coming soon. Driving even more traffic to the area.