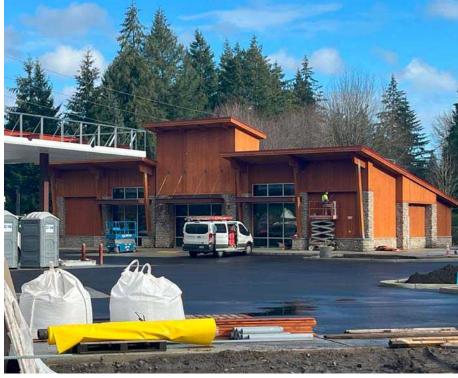

#### NOW UNDER CONSTRUCTION DELIVERY Q1/Q2 2025

## 7000 LITTLEROCK ROAD

Jameson Sullivan & Steve Erickson

9,000

First Western Properties, Inc. | 425.822.5522 11621 97th Lane NE Kirkland, WA 98034 | fwp-inc.com

First Western Properties—Tacoma Inc. | 253.472.0404 6402 Tacoma Mall Blvd, Tacoma, WA 98409 | fwp-inc.com **7000 LITTLEROCK ROAD SW** presents an exciting opportunity for businesses with a new retail building coming soon, adjacent to a brand-new fuel station. This prime location is situated in the heart of Tumwater, a rapidly growing market in the South Sound region, the property benefits from strong traffic counts and proximity to established residential and commercial areas. Don't miss the chance to be part of Tumwater's expanding economic landscape.

### 4,000 SF \$32.00 PSF PLUS NNN

- Now Under Construction. Delivery Q1/Q2 2025
- Drive Thru Available
- · Located on-site with brand new fuel station
- 0.6 Miles from access to Interstate-5
- Near a new 54 acre retail development with box anchor, coming soon. Driving even more traffic to the area.