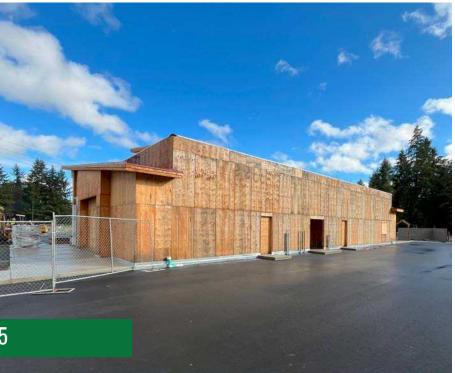

#### NOW UNDER CONSTRUCTION DELIVERY Q1/Q2 2025

### 4,000 SF \$32.00 PSF PLUS NNN

- Now Under Construction. Delivery Q1/Q2 2025
- Drive Thru Available
- · Located on-site with brand new fuel station
- 0.6 Miles from access to Interstate-5
- Near a new 54 acre retail development with box anchor, coming soon. Driving even more traffic to the area.