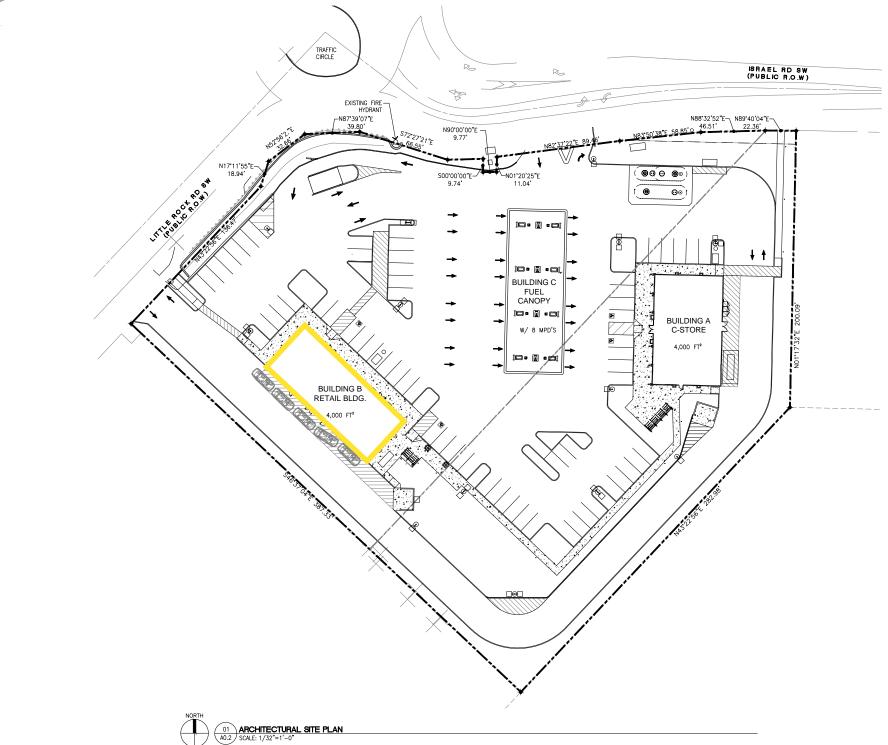

anchor, coming soon. Driving even more traffic to the area.

|    |              |            | \$                |                    |  |
|----|--------------|------------|-------------------|--------------------|--|
|    | Regis - 2024 | Population | Average HH Income | Daytime Population |  |
|    | Mile 1       | 4,687      | \$126,030         | 4,334              |  |
| RN | Mile 3       | 32,270     | \$126,271         | 27,536             |  |
|    | Mile 5       | 87,835     | \$120,042         | 81,470             |  |
| -  |              |            |                   |                    |  |



# SUMMARY



















9,000 CPD Littlerock Rd SW 42,000 CPD Interstate 5

Located in the growing Tumwater retail hub

Located moments from I-5 access



# LOCATION DETAILS





SITE PLAN





### TACOMA | KIRKLAND | PORTLAND | SEATTLE

### RELATIONSHIP FOCUSED. RESULTS DRIVEN.

### JAMESON SULLIVAN

253.471.5508jsullivan@firstwesternproperties.com

### STEVE ERICKSON

425.822.5522
 425.822.5522
 425.822.5522
 425.822.5522
 425.822.5522
 425.822.5522
 425.822.5522
 425.822.5522
 425.822.5522
 425.822.5522
 425.822.5522
 425.822.5522
 425.822.5522
 425.822.5522
 425.822.5522
 425.822.5522
 425.822.5522
 425.822.5522
 425.822.5522
 425.822.5522
 425.822.5522
 425.822
 425.822
 425.822
 425.822
 425.822
 425
 425
 425
 425
 425
 425
 425
 425
 425
 425
 425
 425
 425
 425
 425
 425
 425
 425
 425
 425
 425
 425
 425
 425
 425
 425
 425
 425
 425
 425
 425
 425
 425
 425
 425
 425
 425
 425
 425
 425
 425
 425
 425
 425
 425
 425
 425
 425
 425
 425
 425
 425
 425