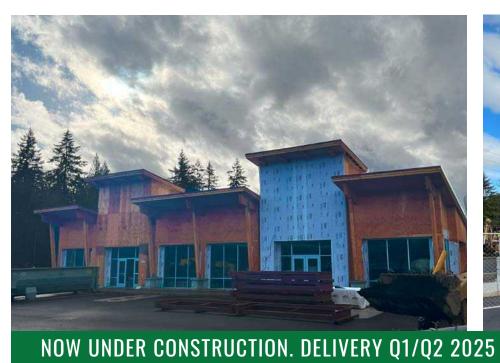

#### NOW UNDER CONSTRUCTION DELIVERY Q1/Q2 2025

### 4,000 SF \$32.00 PSF PLUS NNN

- Now Under Construction. Delivery Q1/Q2 2025
- Drive Thru Available
- · Located on-site with brand new fuel station
- 0.6 Miles from access to Interstate-5
- Near a new 54 acre retail development with box anchor, coming soon. Driving even more traffic to the area.