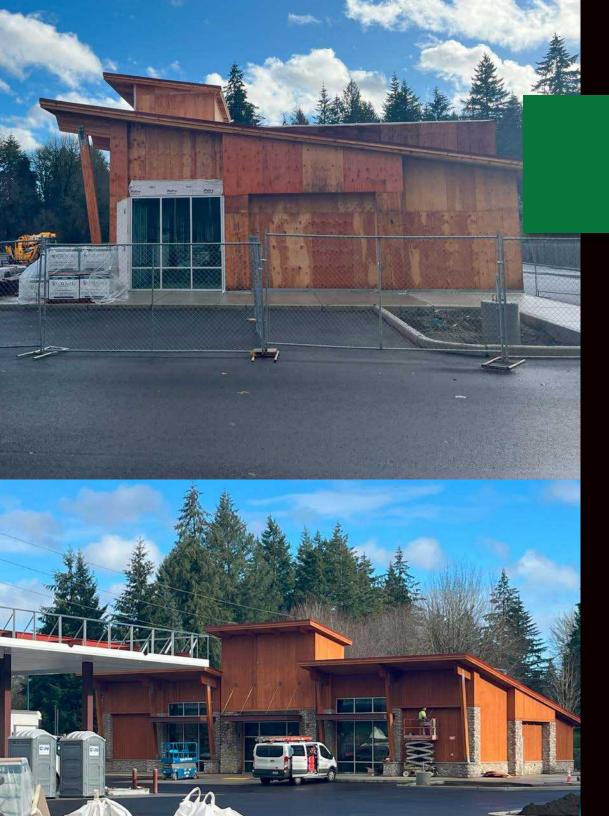

#### NOW UNDER CONSTRUCTION DELIVERY Q1/Q2 2025

## 7000 LITTLEROCK ROAD

Jameson Sullivan & Steve Erickson

9,000

First Western Properties, Inc. | 425.822.5522 11621 97th Lane NE Kirkland, WA 98034 | fwp-inc.com

First Western Properties—Tacoma Inc. | 253.472.0404 6402 Tacoma Mall Blvd, Tacoma, WA 98409 | fwp-inc.com **7000 LITTLEROCK ROAD SW** presents an exciting opportunity for businesses with a new retail building coming soon, adjacent to a brand-new fuel station. This prime location is situated in the heart of Tumwater, a rapidly growing market in the South Sound region, the property benefits from strong traffic counts and proximity to established residential and commercial areas. Don't miss the chance to be part of Tumwater's expanding economic landscape.

### 4,000 SF \$32.00 PSF PLUS NNN

- Now Under Construction. Delivery Q1/Q2 2025
- Drive Thru Available
- · Located on-site with brand new fuel station
- 0.6 Miles from access to Interstate-5
- Near a new 54 acre retail development with box anchor, coming soon. Driving even more traffic to the area.