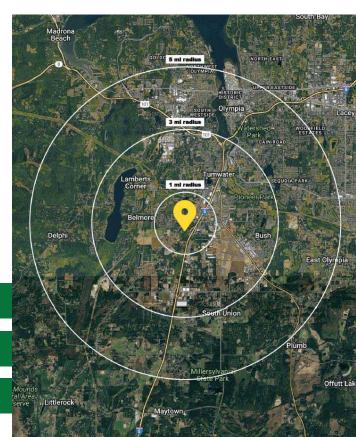

|    |              |            | \$                |                    |  |
|----|--------------|------------|-------------------|--------------------|--|
|    | Regis - 2024 | Population | Average HH Income | Daytime Population |  |
|    | Mile 1       | 4,687      | \$126,030         | 4,334              |  |
| RN | Mile 3       | 32,270     | \$126,271         | 27,536             |  |
|    | Mile 5       | 87,835     | \$120,042         | 81,470             |  |
| -  |              |            |                   |                    |  |

# SUMMARY

9,000 CPD Littlerock Rd SW 42,000 CPD Interstate 5

Located in the growing Tumwater retail hub

Located moments from I-5 access