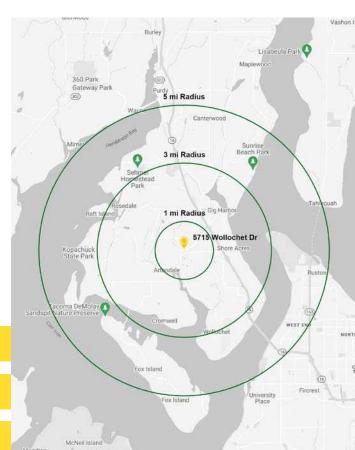

| Regis - 2024 | Population | Average HH Income | Daytime Population |
|--------------|------------|-------------------|--------------------|
| Mile 1       | 4,052      | \$185,123         | 2,806              |
| Mile 3       | 28,195     | \$186,741         | 21,391             |
| Mile 5       | 60,650     | \$185,877         | 39,606             |
|              |            |                   |                    |