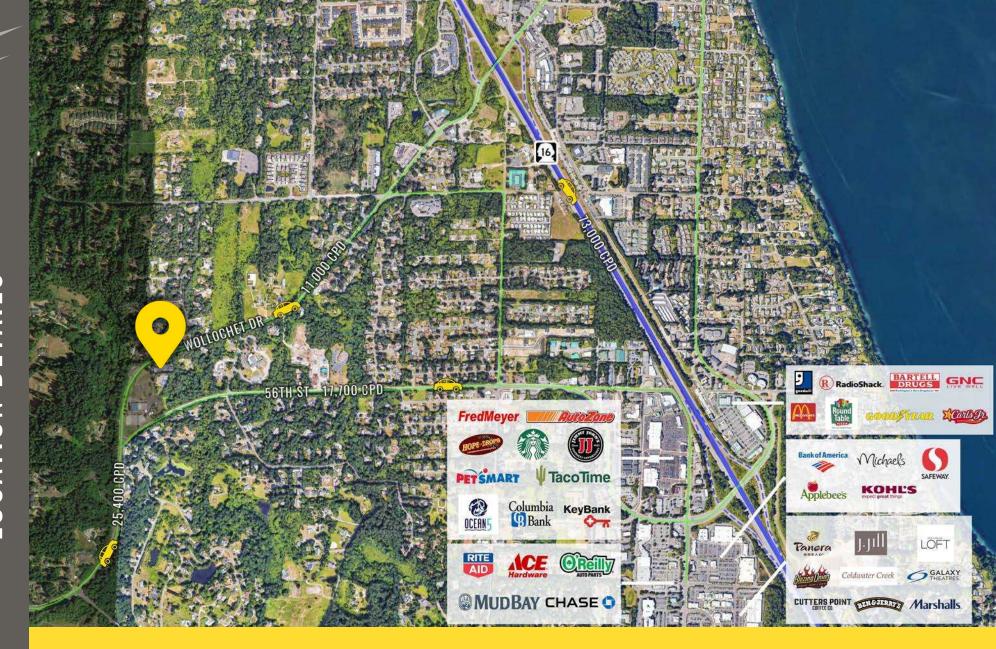

Quiet office location near shopping & dining

Located minutes to Hwy 16 access

11,000 CPD Wollochet Dr

**GIG HARBOR**, **WA** is both a bay on the Puget Sound and a harbor town that has been named one of the Smithsonian Magazines Top Five Small Towns for culture, heritage and charm. Its unique location, close to metropolitan centers, yet positioned on a quiet, beautiful and historic peninsula - provides visitors and residents with excellent site-seeing, history, culture, dining, shopping and more.