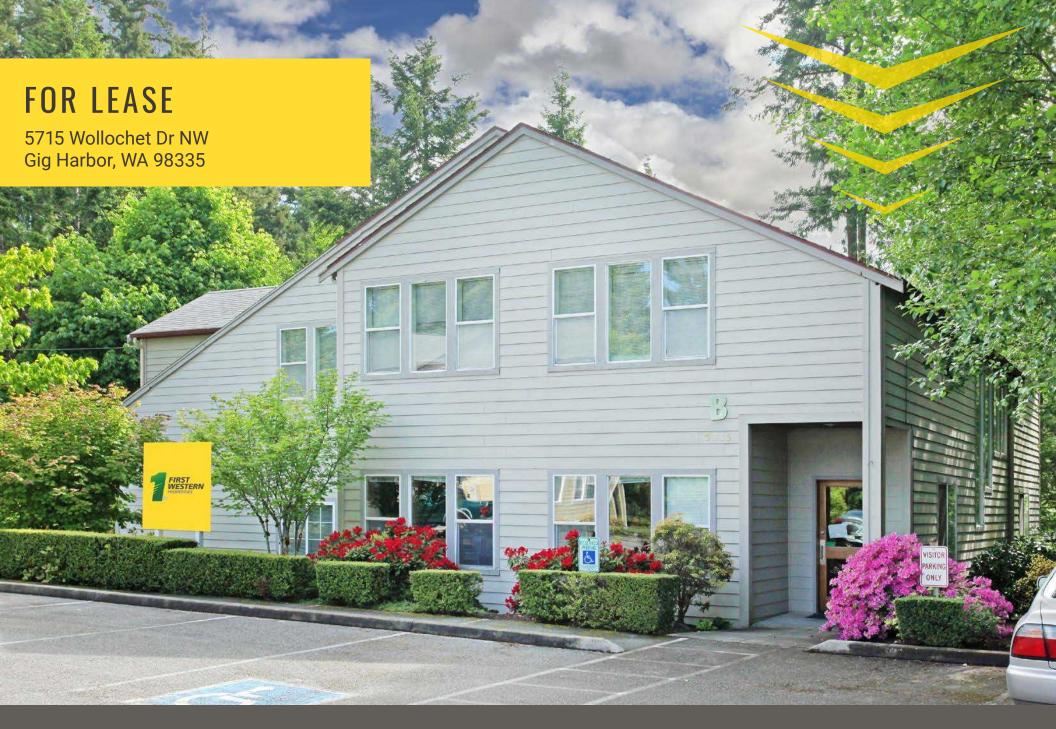

WOLLOCHET BUSINESS PARK

Ray Velkers

## AVAILABLE FOR LEASE

SUITE 204: 180 SF \$500/MONTH

INCLUDING UTILITIES + NNN

SUITE 206B: 101 SF \$450/MONTH

INCLUDING UTILITIES + NNN

Quiet business park setting

Warehouse door + lower level storage

Easy access to Highway 16 via Wollochet off-ramp

Quiet office location near shopping & dining

Located minutes to Hwy 16 access

11,000 CPD Wollochet Dr

**GIG HARBOR**, **WA** is both a bay on the Puget Sound and a harbor town that has been named one of the Smithsonian Magazines Top Five Small Towns for culture, heritage and charm. Its unique location, close to metropolitan centers, yet positioned on a quiet, beautiful and historic peninsula - provides visitors and residents with excellent site-seeing, history, culture, dining, shopping and more.