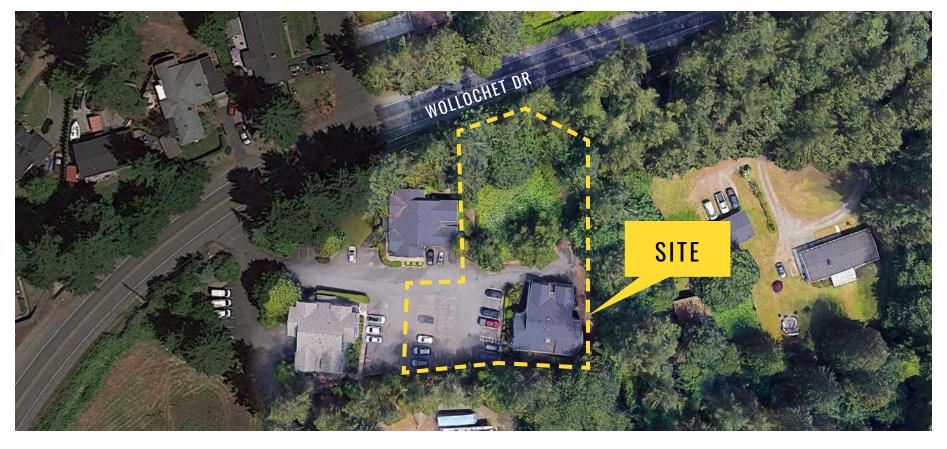

WOLLOCHET BUSINESS PARK

Ray Velkers

## AVAILABLE FOR LEASE

SUITE 204: 180 SF \$500/MONTH

INCLUDING UTILITIES + NNN

SUITE 206B: 101 SF \$450/MONTH

INCLUDING UTILITIES + NNN

Quiet business park setting

Warehouse door + lower level storage

Easy access to Highway 16 via Wollochet off-ramp

Quiet office location near shopping & dining

Located minutes to Hwy 16 access

11,000 CPD Wollochet Dr

**GIG HARBOR**, **WA** is both a bay on the Puget Sound and a harbor town that has been named one of the Smithsonian Magazines Top Five Small Towns for culture, heritage and charm. Its unique location, close to metropolitan centers, yet positioned on a quiet, beautiful and historic peninsula - provides visitors and residents with excellent site-seeing, history, culture, dining, shopping and more.