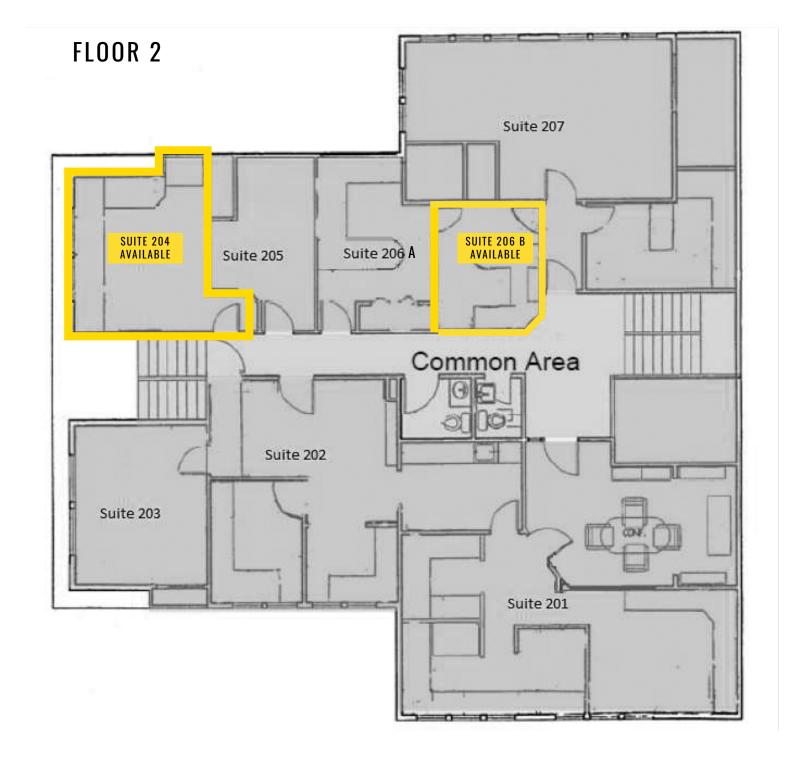

## AVAILABLE FOR LEASE

SUITE 204: 180 SF \$500/MONTH

INCLUDING UTILITIES + NNN

SUITE 206B: 101 SF \$450/MONTH

INCLUDING UTILITIES + NNN

Quiet business park setting

Warehouse door + lower level storage

Easy access to Highway 16 via Wollochet off-ramp