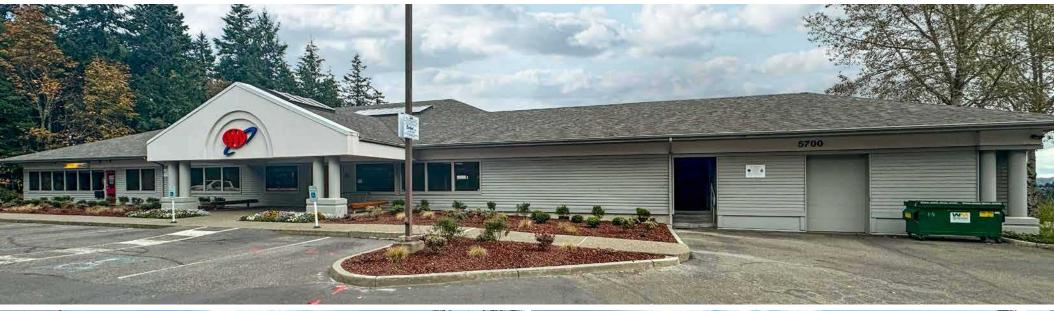

FOR SALE OR LEASE - OWNER / USER OPPORTUNITY

 $\pm 13,620$  SF office building with ample parking and excellent views of the Puget Sound and Cascades available for Sale or for Lease in Bremerton, WA

5700 KITSAP WAY, BREMERTON, WA 98312

## LOCATED IN A BEAUTIFUL WOODED SETTING WITH AMPLE PARKING AND EXCELLENT VIEWS

This building offers an owner +13,620 square feet already demised to accommodate up to 5 tenants and easily combined for one or two tenants. Expansive views from most of the windows with the main floor mostly open area with large bay windows. It's a very nice private setting for any office use adjacent to N.A.D. Park.

## AAA BUILDING

For more information on this property, please contact

GARY GUENTHER 425.450.1154 gary.guenther@kidder.com LAURA FOX, CCIM 253.722.1441 laura.fox@kidder.com CHARLES CAPLICE 425.450.1160 charles.caplice@kidder.com