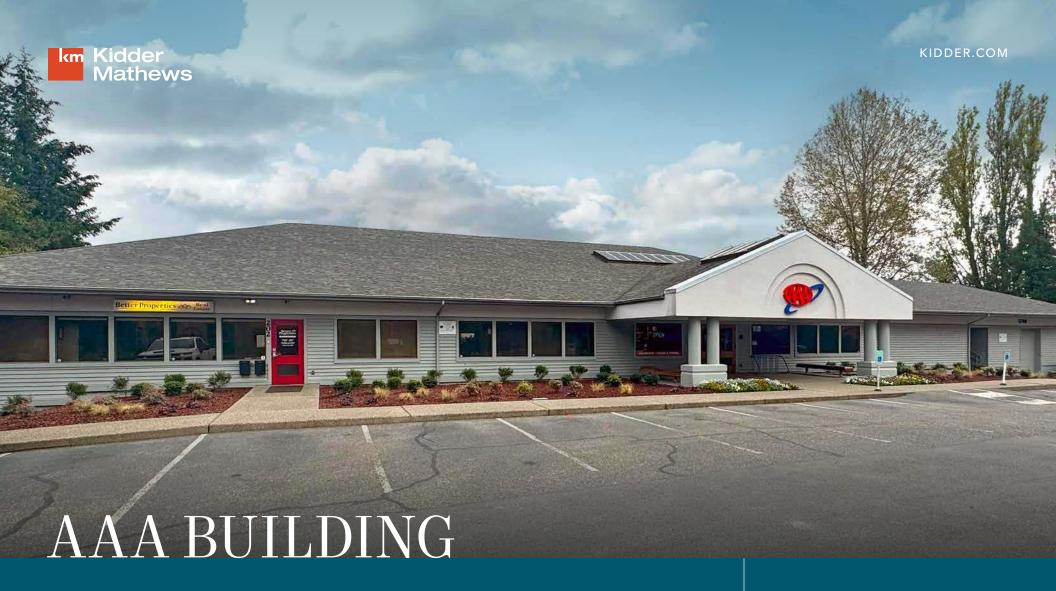

FOR SALE OR LEASE - OWNER / USER OPPORTUNITY

 $\pm 13,620$  SF office building with ample parking and excellent views of the Puget Sound and Cascades available for Sale or for Lease in Bremerton, WA

5700 KITSAP WAY, BREMERTON, WA 98312

## LOCATED IN A BEAUTIFUL WOODED SETTING WITH AMPLE PARKING AND EXCELLENT VIEWS

This building offers an owner +13,620 square feet already demised to accommodate up to 5 tenants and easily combined for one or two tenants. Expansive views from most of the windows with the main floor mostly open area with large bay windows. It's a very nice private setting for any office use adjacent to N.A.D. Park.