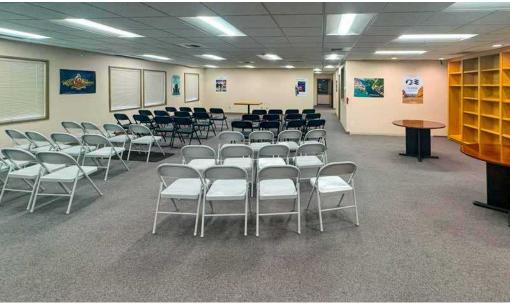

## LOCATED IN A BEAUTIFUL WOODED SETTING WITH AMPLE PARKING AND EXCELLENT VIEWS

This building offers an owner +13,620 square feet already demised to accommodate up to 5 tenants and easily combined for one or two tenants. Expansive views from most of the windows with the main floor mostly open area with large bay windows. It's a very nice private setting for any office use adjacent to N.A.D. Park.