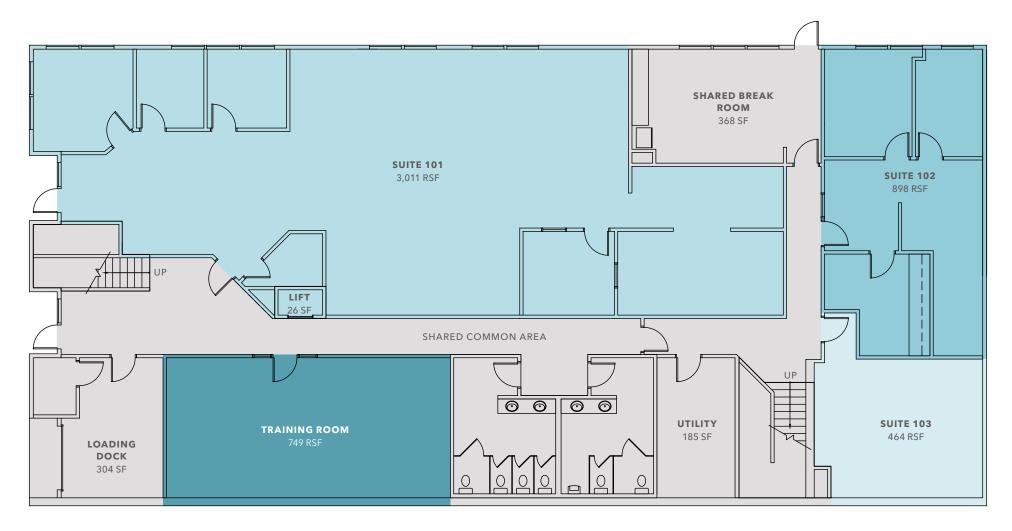

## LOWER LEVEL FLOOR PLAN

±13,620 RSF

TOTAL BUILDING SIZE

±2.4AC

OTAL LOT SIZE

With direct access to SR 3 on Kitsap Way or Austin Drive, this two-story office building is easily accessible from downtown Bremerton and Silverdale.

| TOTAL BUILDING RSF    | ±13,620 RSF                                                        |
|-----------------------|--------------------------------------------------------------------|
| LOT SIZE              | 2.4 AC                                                             |
| PARKING               | 45 stalls                                                          |
| TYPE                  | Office                                                             |
| ZONING                | GC - General Commercial                                            |
| LOADING               | 1 Dock-level door                                                  |
| SPACE AVAILABLE       | Lower level currently available                                    |
| SUITE 201             | Available August 1, 2025                                           |
| SUITE 202 (±2,098 SF) | Currently leased to Better<br>Properties expiring<br>June 30, 2026 |

## LOCATED IN A BEAUTIFUL WOODED SETTING WITH AMPLE PARKING AND EXCELLENT VIEWS

This building offers an owner +13,620 square feet already demised to accommodate up to 5 tenants and easily combined for one or two tenants. Expansive views from most of the windows with the main floor mostly open area with large bay windows. It's a very nice private setting for any office use adjacent to N.A.D. Park.