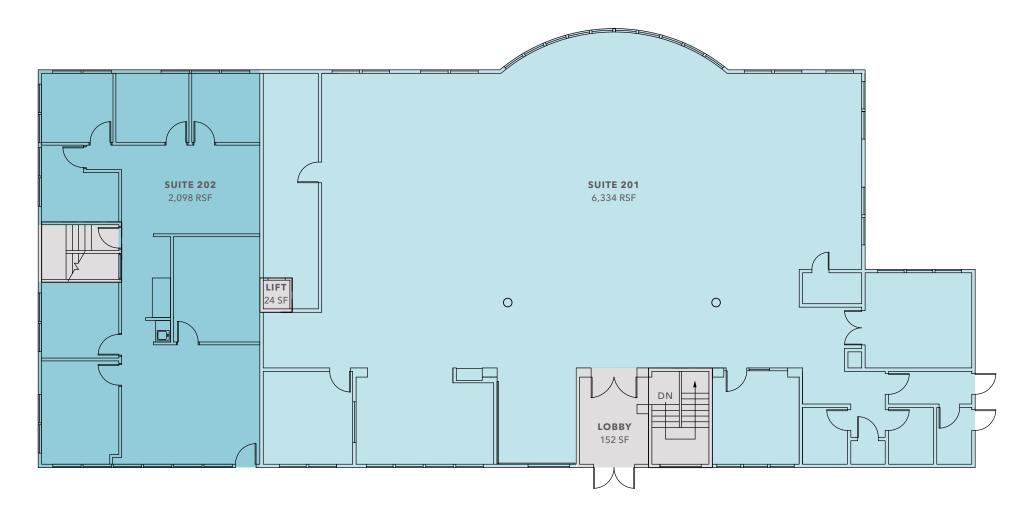

## MAIN LEVEL FLOOR PLAN

±13,620 RSF

TOTAL BUILDING SIZE

±2.4AC

OTAL LOT SIZE

With direct access to SR 3 on Kitsap Way or Austin Drive, this two-story office building is easily accessible from downtown Bremerton and Silverdale.

| TOTAL BUILDING RSF    | ±13,620 RSF                                                        |
|-----------------------|--------------------------------------------------------------------|
| LOT SIZE              | 2.4 AC                                                             |
| PARKING               | 45 stalls                                                          |
| TYPE                  | Office                                                             |
| ZONING                | GC - General Commercial                                            |
| LOADING               | 1 Dock-level door                                                  |
| SPACE AVAILABLE       | Lower level currently available                                    |
| SUITE 201             | Available August 1, 2025                                           |
| SUITE 202 (±2,098 SF) | Currently leased to Better<br>Properties expiring<br>June 30, 2026 |

## LOCATED IN A BEAUTIFUL WOODED SETTING WITH AMPLE PARKING AND EXCELLENT VIEWS

This building offers an owner +13,620 square feet already demised to accommodate up to 5 tenants and easily combined for one or two tenants. Expansive views from most of the windows with the main floor mostly open area with large bay windows. It's a very nice private setting for any office use adjacent to N.A.D. Park.