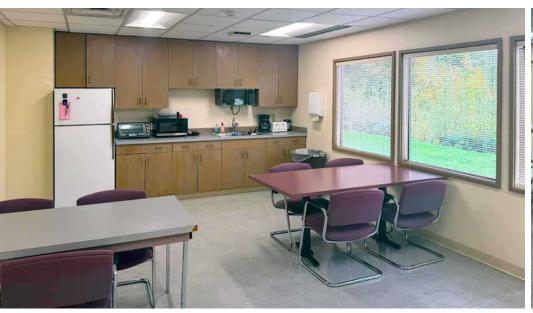

## LOCATED IN A BEAUTIFUL WOODED SETTING WITH AMPLE PARKING AND EXCELLENT VIEWS

This building offers an owner +13,620 square feet already demised to accommodate up to 5 tenants and easily combined for one or two tenants. Expansive views from most of the windows with the main floor mostly open area with large bay windows. It's a very nice private setting for any office use adjacent to N.A.D. Park.