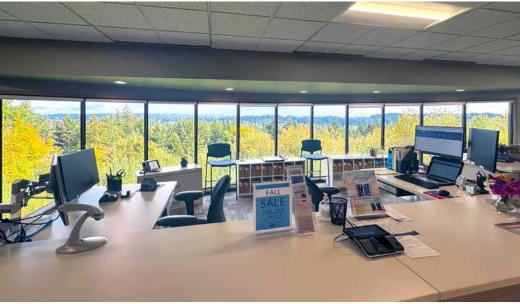

## LOCATED IN A BEAUTIFUL WOODED SETTING WITH AMPLE PARKING AND EXCELLENT VIEWS

This building offers an owner +13,620 square feet already demised to accommodate up to 5 tenants and easily combined for one or two tenants. Expansive views from most of the windows with the main floor mostly open area with large bay windows. It's a very nice private setting for any office use adjacent to N.A.D. Park.