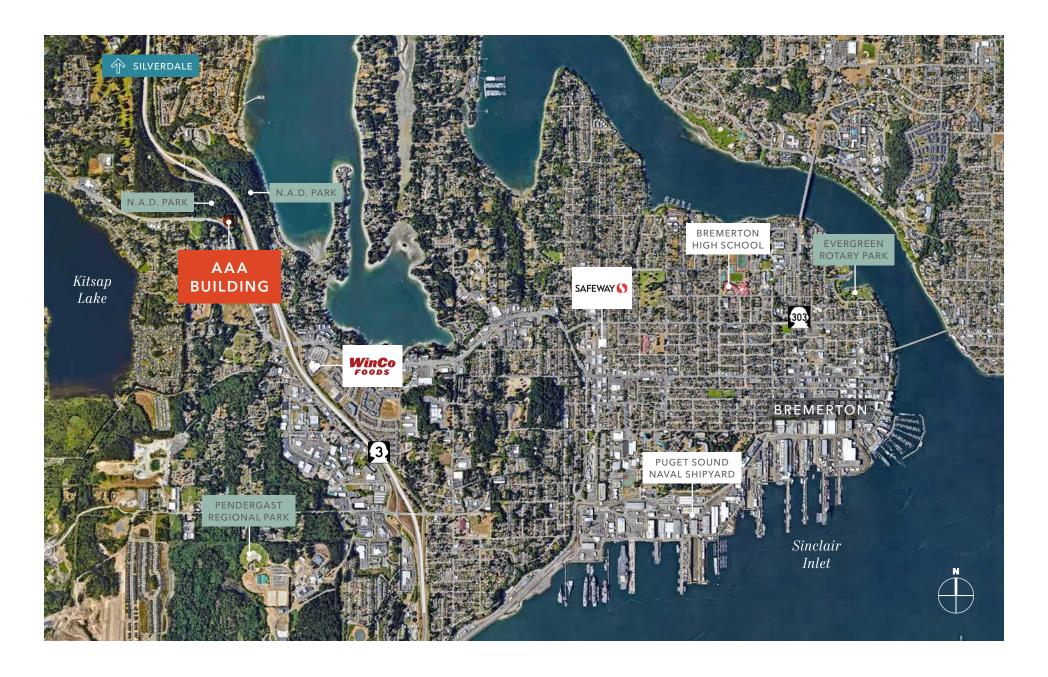

The site is two minutes from SR 3 with easy access to downtown Bremerton and Silverdale.