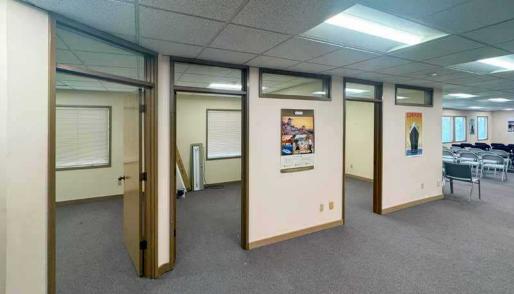

## LOCATED IN A BEAUTIFUL WOODED SETTING WITH AMPLE PARKING AND EXCELLENT VIEWS

This building offers an owner +13,620 square feet already demised to accommodate up to 5 tenants and easily combined for one or two tenants. Expansive views from most of the windows with the main floor mostly open area with large bay windows. It's a very nice private setting for any office use adjacent to N.A.D. Park.