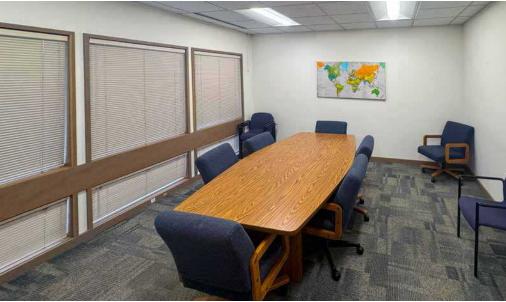

## LOCATED IN A BEAUTIFUL WOODED SETTING WITH AMPLE PARKING AND EXCELLENT VIEWS

This building offers an owner +13,620 square feet already demised to accommodate up to 5 tenants and easily combined for one or two tenants. Expansive views from most of the windows with the main floor mostly open area with large bay windows. It's a very nice private setting for any office use adjacent to N.A.D. Park.