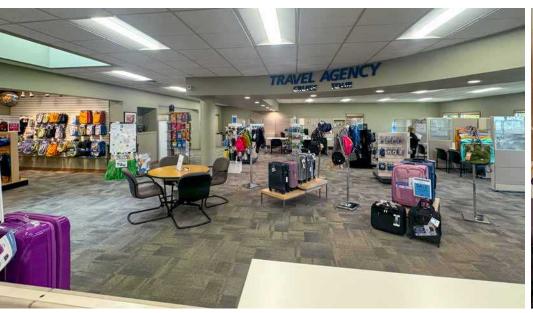

## LOCATED IN A BEAUTIFUL WOODED SETTING WITH AMPLE PARKING AND EXCELLENT VIEWS

This building offers an owner +13,620 square feet already demised to accommodate up to 5 tenants and easily combined for one or two tenants. Expansive views from most of the windows with the main floor mostly open area with large bay windows. It's a very nice private setting for any office use adjacent to N.A.D. Park.