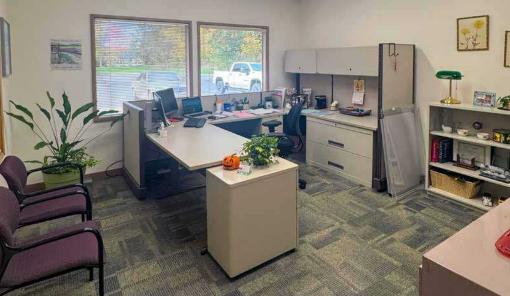

## LOCATED IN A BEAUTIFUL WOODED SETTING WITH AMPLE PARKING AND EXCELLENT VIEWS

This building offers an owner +13,620 square feet already demised to accommodate up to 5 tenants and easily combined for one or two tenants. Expansive views from most of the windows with the main floor mostly open area with large bay windows. It's a very nice private setting for any office use adjacent to N.A.D. Park.