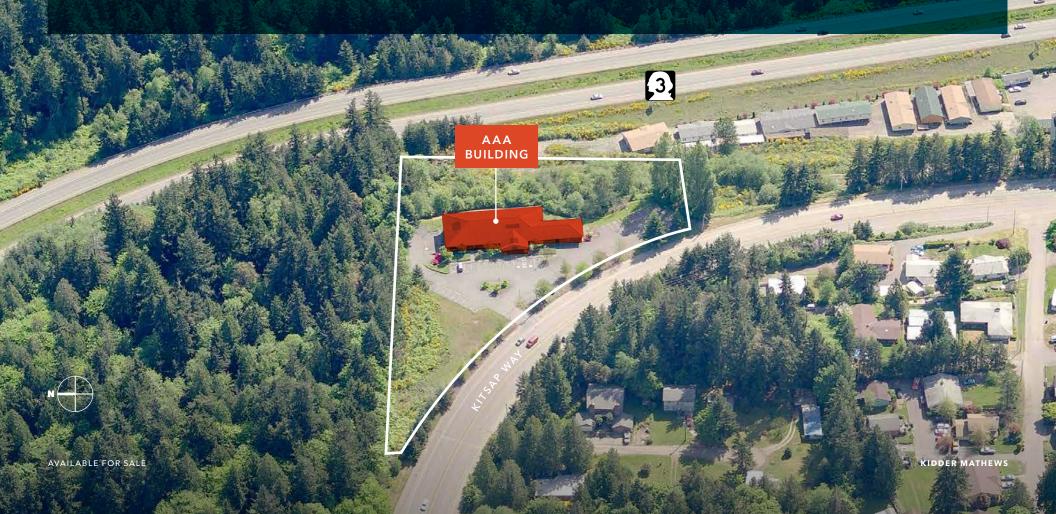

FOR SALE OR LEASE - OWNER / USER OPPORTUNITY

 $\pm 13,620$  SF office building with ample parking and excellent views of the Puget Sound and Cascades available for Sale or for Lease in Bremerton, WA

5700 KITSAP WAY, BREMERTON, WA 98312

The site is two minutes from SR 3 with easy access to downtown Bremerton and Silverdale.