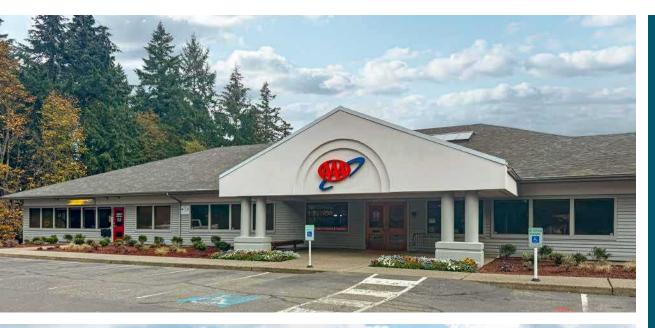

## LOCATED IN A BEAUTIFUL WOODED SETTING WITH AMPLE PARKING AND EXCELLENT VIEWS

This building offers an owner +13,620 square feet already demised to accommodate up to 5 tenants and easily combined for one or two tenants. Expansive views from most of the windows with the main floor mostly open area with large bay windows. It's a very nice private setting for any office use adjacent to N.A.D. Park.