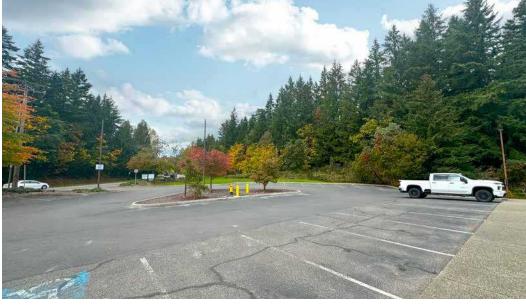

±13,620 RSF

TOTAL BUILDING SIZE

±2.4AC

OTAL LOT SIZE

With direct access to SR 3 on Kitsap Way or Austin Drive, this two-story office building is easily accessible from downtown Bremerton and Silverdale.

| TOTAL BUILDING RSF    | ±13,620 RSF                                                        |
|-----------------------|--------------------------------------------------------------------|
| LOT SIZE              | 2.4 AC                                                             |
| PARKING               | 45 stalls                                                          |
| TYPE                  | Office                                                             |
| ZONING                | GC - General Commercial                                            |
| LOADING               | 1 Dock-level door                                                  |
| SPACE AVAILABLE       | Lower level currently available                                    |
| SUITE 201             | Available August 1, 2025                                           |
| SUITE 202 (±2,098 SF) | Currently leased to Better<br>Properties expiring<br>June 30, 2026 |

The site is two minutes from SR 3 with easy access to downtown Bremerton and Silverdale.