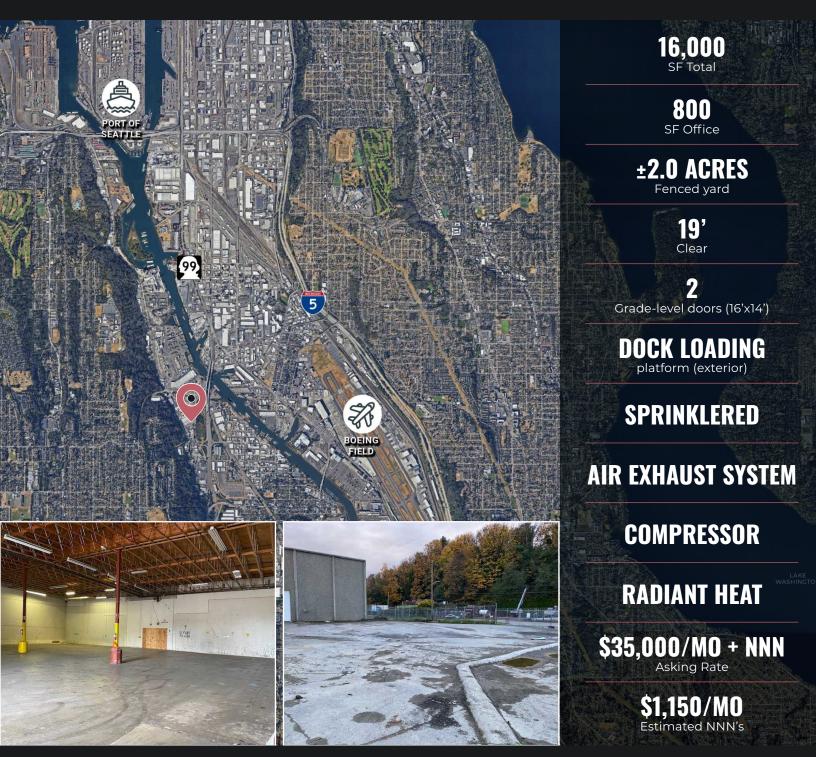

## 16,000 SF Warehouse/Vehicle Maintenance Shop + ±2.0 Acre Yard

7245 W Marginal Way SW, Seattle, WA 98108

Kevin Skillestad +1 206 715 0757 kevin.skillestad@kbcadvisors.com KBC Advisors | Seattle 5628 Airport Way, Suite 238 Seattle, WA 98108