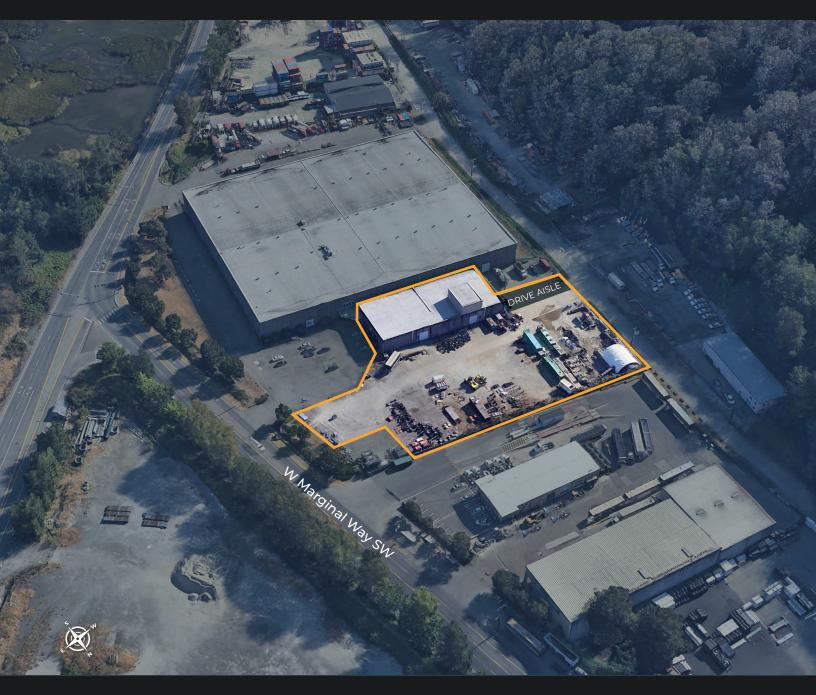

## 16,000 SF Warehouse/Vehicle Maintenance Shop + ±2.0 Acre Yard

7245 W Marginal Way SW, Seattle, WA 98108

Kevin Skillestad +1 206 715 0757 kevin.skillestad@kbcadvisors.com KBC Advisors | Seattle 5628 Airport Way, Suite 238 Seattle, WA 98108