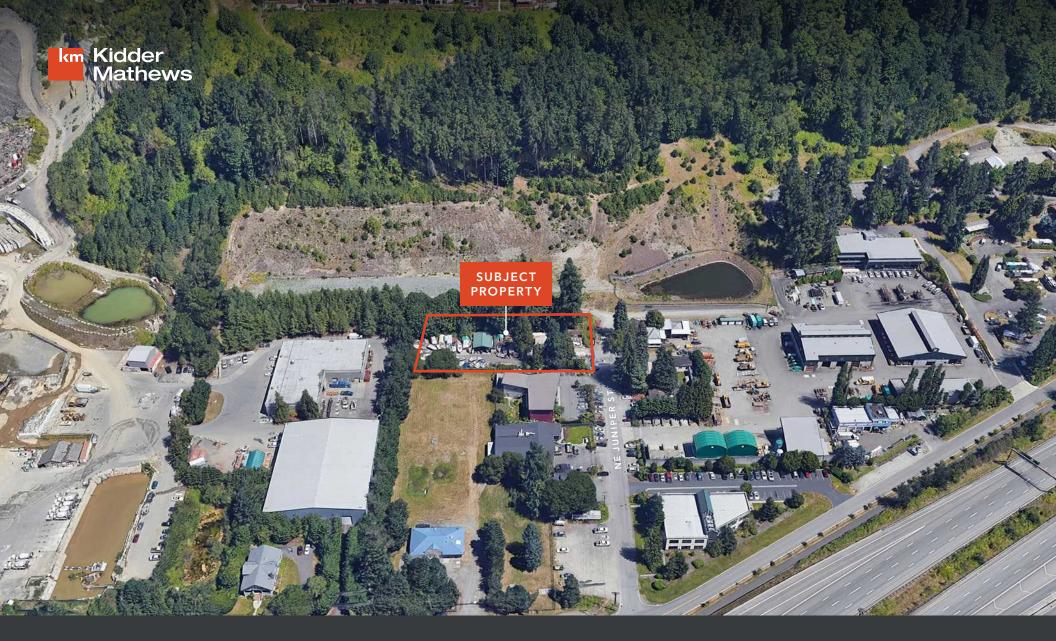

# FORLEASE

280 NE JUNIPER ST, ISSAQUAH, WA 98027

25,710 SF available for heavy industrial use and outdoor storage in Issaquah

#### **PROPERTY OVERVIEW**

1,140 SF office space, includes kitchen, break room, and restroom

25,710 SF secured yard area, mostly paved

1,500 SF covered shop with power

Available with 90 days' notice

Call brokers for lease rates

Conveniently located near I-90, E Lake Sammamish Pkwy, Front Street, and downtown Issaquah

Rare industrial zoned property in Issaquah

IC zoning, permitting various heavy industrial uses and outdoor storage