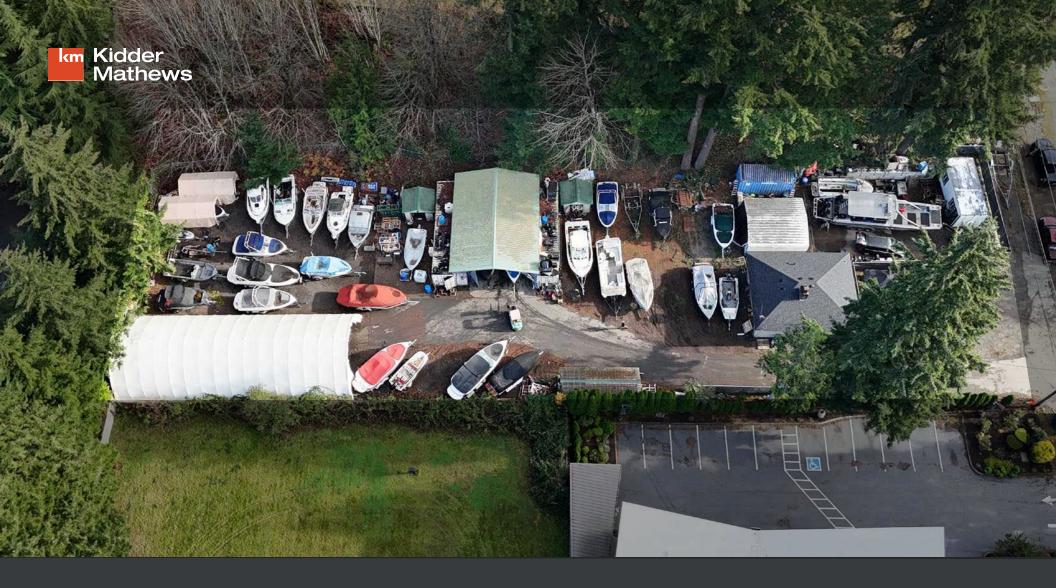

#### **PROPERTY OVERVIEW**

1,140 SF office space, includes kitchen, break room, and restroom

25,710 SF secured yard area, mostly paved

1,500 SF covered shop with power

Available with 90 days' notice

Call brokers for lease rates

Conveniently located near I-90, E Lake Sammamish Pkwy, Front Street, and downtown Issaquah

Rare industrial zoned property in Issaquah

IC zoning, permitting various heavy industrial uses and outdoor storage