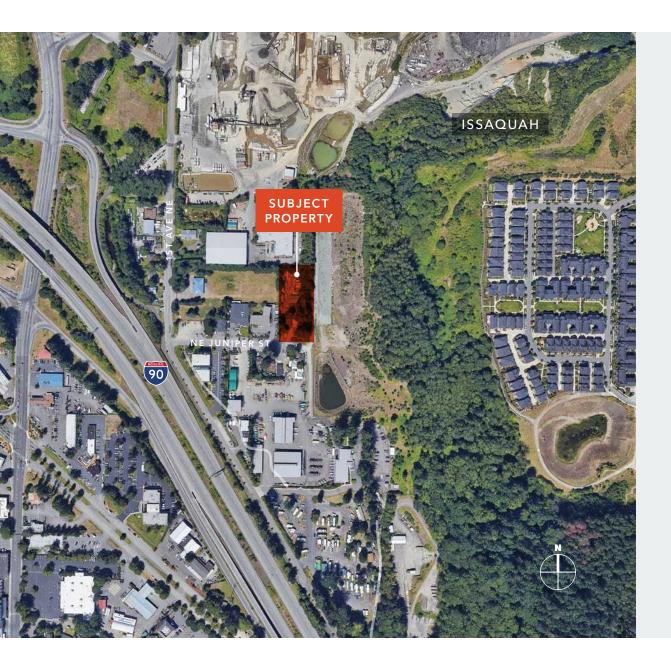

# FORLEASE

280 NE JUNIPER ST, ISSAQUAH, WA 98027

25,710 SF available for heavy industrial use and outdoor storage in Issaquah

Conveniently located near I-90, E Lake Sammamish Pkwy, Front Street, and downtown Issaquah

Rare industrial zoned property in Issaquah

IC zoning, permitting various heavy industrial uses and outdoor storage