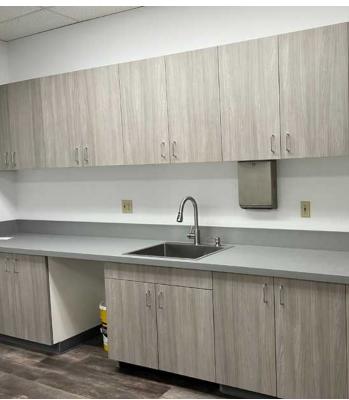

#### **SUITE 330**

Office space

2,135 SF

New kitchen

Open area and private offices

Former healthcare office space

NEAR SEATTLE PACIFIC UNIVERSITY

SIGNAGE POSSIBLE

# SUITE 330 PHOTOS