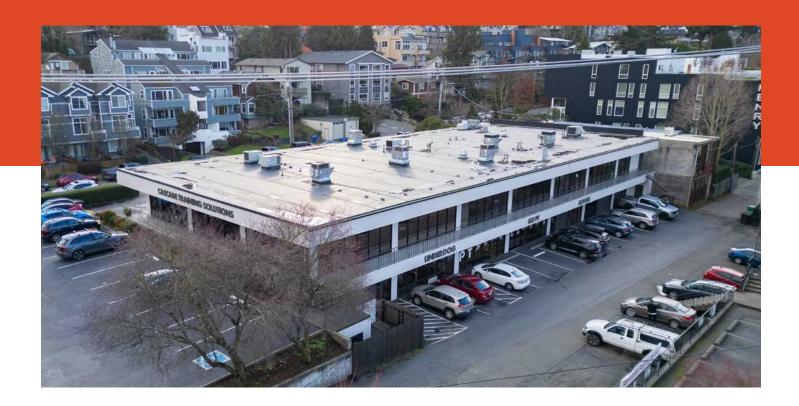

# NICKERSON BUSINESS PARK

101 NICKERSON ST, SEATTLE, WA



#### **SUITE 330**

Office space

2,135 SF

New kitchen

Open area and private offices

Former healthcare office space



NEAR SEATTLE PACIFIC UNIVERSITY



SIGNAGE POSSIBLE



FREE PARKING



**EXCELLENT HWY** 99 N/S ACCESS

KEN HIRATA

206.296.9625 ken.hirata@kidder.com

KIDDER.COM



## SUITE 330







KEN HIRATA 206.296.9625 ken.hirata@kidder.com

### KIDDER.COM





# SUITE 330 PHOTOS









#### KIDDER.COM

This information supplied herein is from sources we deem reliable. It is provided without any representation, warranty, or guarantee, expressed or implied as to its accuracy. Prospective Buyer or Tenant should conduct an independent investigation and verification of all matters deemed to be material, including, but not limited to, statements of income and expenses. Consult yo