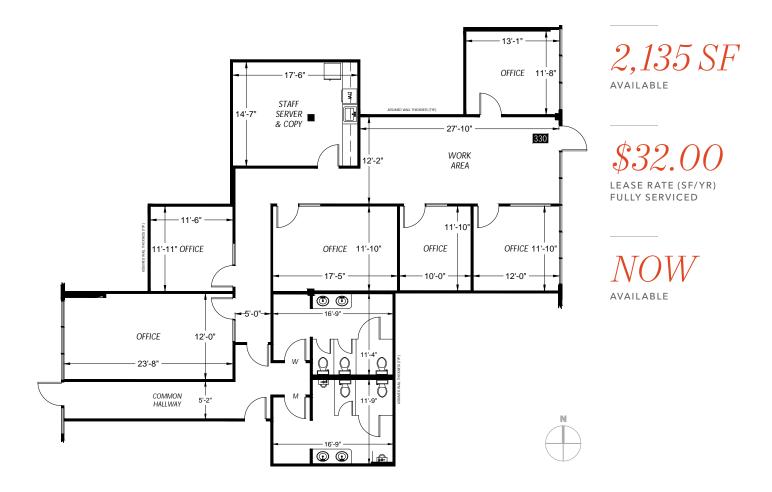

#### **SUITE 330**

Office space

2,135 SF

New kitchen

Open area and private offices

Former healthcare office space

NEAR SEATTLE PACIFIC UNIVERSITY

SIGNAGE POSSIBLE

## SUITE 330

KEN HIRATA 206.296.9625 ken.hirata@kidder.com