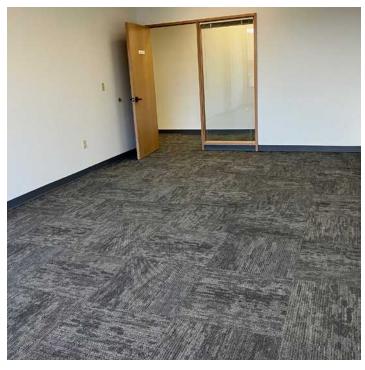

#### **SUITE 330**

Office space

2,135 SF

New kitchen

Open area and private offices

Former healthcare office space

NEAR SEATTLE PACIFIC UNIVERSITY

SIGNAGE POSSIBLE

# SUITE 330 PHOTOS