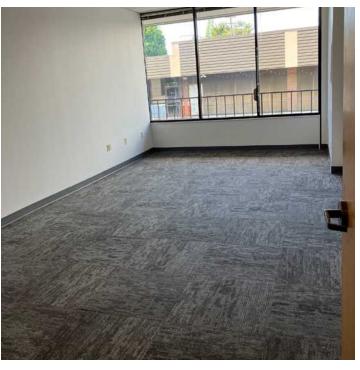

#### **SUITE 330**

Office space

2,135 SF

New kitchen

Open area and private offices

Former healthcare office space

NEAR SEATTLE PACIFIC UNIVERSITY

SIGNAGE POSSIBLE

# SUITE 330 PHOTOS