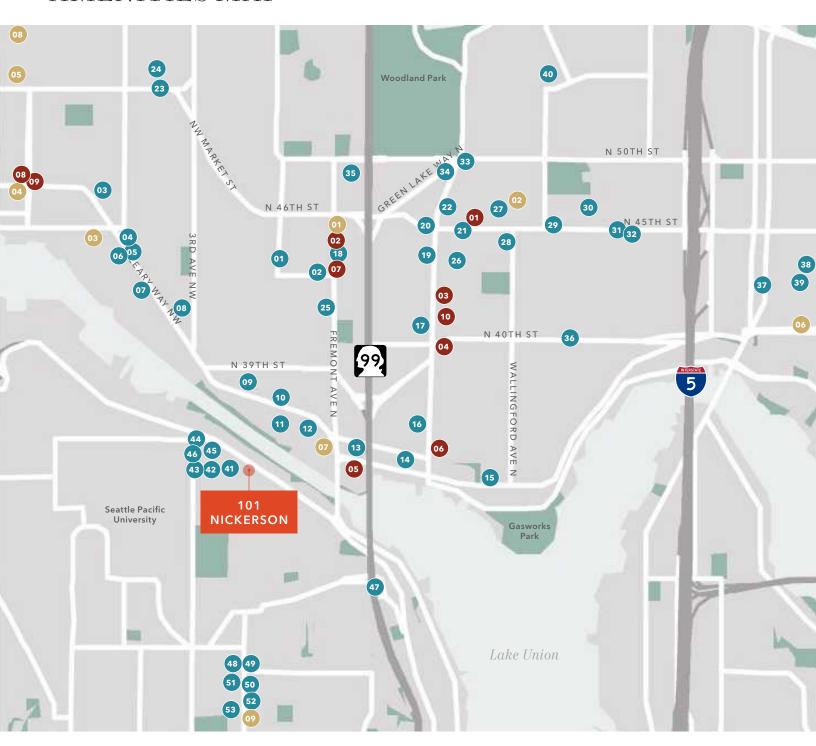

# **AMENITIES MAP**

| EAT + DRINK                        | 27 Molly Moon's Homemade Ice Cream | GROCERY + SHOPPING               |
|------------------------------------|------------------------------------|----------------------------------|
| 01 Lighthouse Roasters             | 28 Julia's in Wallingford          | 01 Marketime Foods               |
| 02 Paseo Fremont                   | 29 The Octopus Bar                 | 02 QFC                           |
| 03 Giddy Up Burgers                | 30 Ezell's Famous Chicken          | 03 Fred Meyer                    |
| 04 Bad Jimmy's Berwing Co          | 31 Dick's Drive-In                 | 04 Trader Joe's                  |
| os 4Bs - Ballard Grill & Alehouse  | 32 Rancho Bravo Tacos              | 05 Safeway                       |
| 06 Hale's Brewery                  | 33 Bamboo Village                  | 06 District Market               |
| 07 Two Shoe BBQ                    | 34 Kidd Valley                     | o7 PCC Community Markets         |
| os Frelard Pizza Company           | 35 El Legendario Mexican           | 08 Ballard Market                |
| 09 The George & Dragon Pub         | 36 Irwin's Neighborhood Bakery     | 09 Trader Joes                   |
| 10 Nectar Lounge                   | 37 Portage Bay Cafe                |                                  |
| 11 Brouwer's Cafe                  | 38 Chipotle Mexican Grill          | HEALTH + SERVICES                |
| 12 Fremont Coffee Company          | 39 Starbucks                       | 01 Neighborcare Health           |
| 13 Milstead & Co                   | 40 Mighty-O Donuts                 | 02 Fremont Family Practice       |
| 14 Fremont Brewing Company         | 41 206 Burger Company              | 03 Community Psychiatric Clinic  |
| 15 The Essential Baking Company    | 42 Zeeks Pizza                     | 04 Emerald City Athletics        |
| 16 Monolin                         | 43 Two Kicks coffee                | 05 Anytime Ftiness               |
| 17 Pagliacci Pizza                 | 44 Byen Bakaery                    | 06 FUELhouse                     |
| 18 Uneeda Burger                   | 45 Thai Fusion Restaurant          | 07 The Yoga Tree                 |
| 19 Tutta Bella Neapolitan Pizzeria | 46 7-Eleven                        | 08 CorePower Yoga                |
| 20 Seattle Meowtropolitan          | 47 Canlis                          | 09 Meridian Women's Health       |
| 21 Tilth                           | 48 Homegrown                       | 10 Emerald City Emergency Clinic |
| 22 Blue Star Cafe & Pub            | 49 Grappa                          |                                  |
| 23 Slate Coffee Bar                | 50 Bounty Kitchen                  |                                  |
| 24 Veraci Pizza                    | 51 How to Cook a Wolf              |                                  |
| 25 Le Coin                         | 52 El Mezcalito                    |                                  |
| 26 Rocking Wok Taiwanese Cuisine   | 53 Elliott Bay Pizza               |                                  |