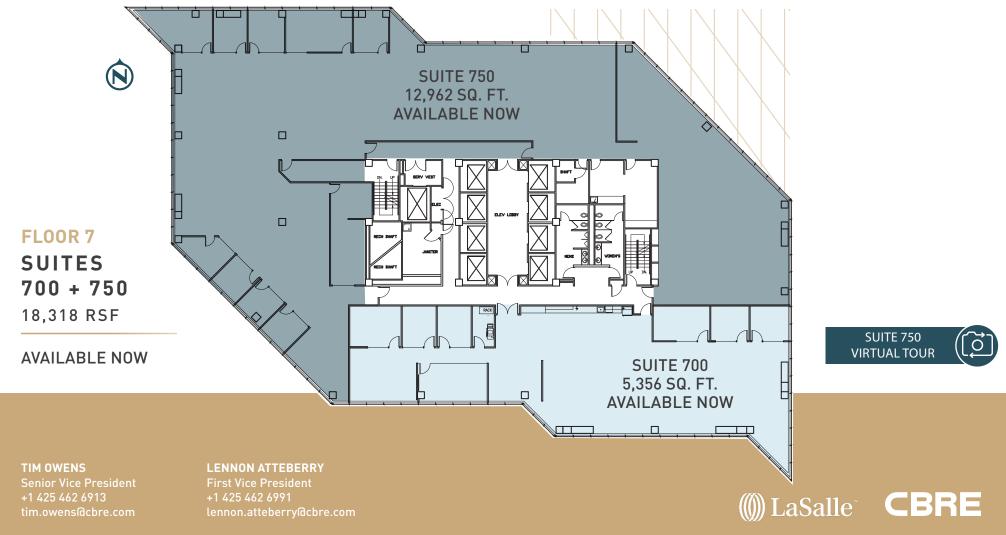

## BELLEVUE

411 108TH AVENUE NE, BELLEVUĘ, WA

00 FLOOR 6 SUITE | 650 5,260 RSF ₽ MARKET READY  $\Box$ B 8 **AVAILABLE NOW** Þ

**TIM OWENS** Senior Vice President +1 425 462 6913

**LENNON ATTEBERRY** First Vice President +1 425 462 6991

## (()) LaSalle CBRE

SUITE 650

VIRTUAL TOUR

00

00

 $\mathbb{I}^{\mathbb{O}}_{\mathbb{O}} \mathbb{O}^{\mathbb{O}}_{\mathbb{O}}$ 

Ø Ō

Õ O