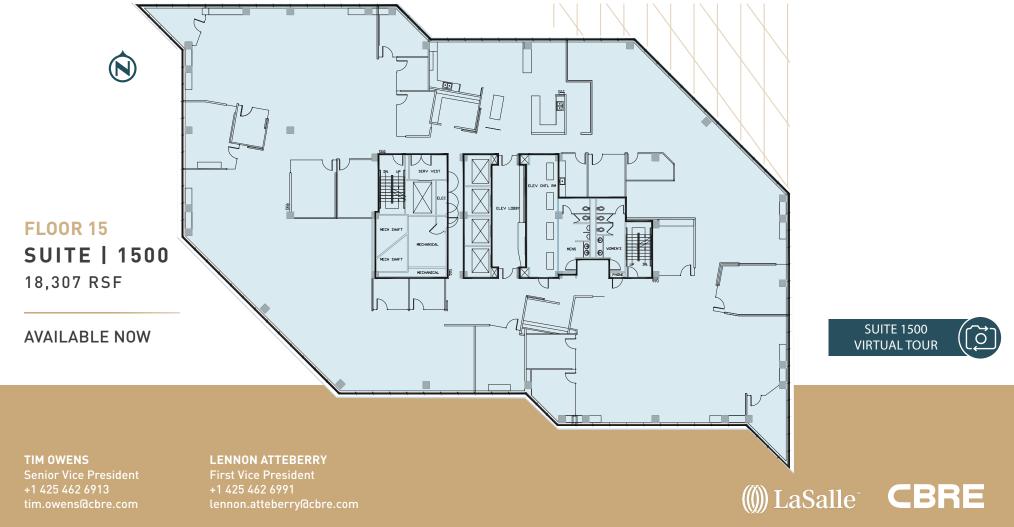

## BELLEVUE

411 108TH AVENUE NE, BELLEVUĘ, WA

00 FLOOR 6 SUITE | 650 5,260 RSF ₽ MARKET READY  $\Box$ B 8 **AVAILABLE NOW** Þ

**TIM OWENS** Senior Vice President +1 425 462 6913

**LENNON ATTEBERRY** First Vice President +1 425 462 6991

## (()) LaSalle CBRE

SUITE 650

VIRTUAL TOUR

00

00

 $\mathbb{I}^{\mathbb{O}}_{\mathbb{O}} \mathbb{O}^{\mathbb{O}}_{\mathbb{O}}$ 

Ø Ō

Õ O

Ó

N

D

0 👫

h

















## BELLEVUE

411 108TH AVENUE NE, BELLEVUĘ, WA

FLOOR 10<br/>SUITE 1 1050<br/>S,488 SFAVAILABLE NOW

TIM OWENS Senior Vice President +1 425 462 6913 tim.owens@cbre.com LENNON ATTEBERRY First Vice President +1 425 462 6991 lennon.atteberry@cbre.com

() LaSalle<sup>-</sup> **CBRE**