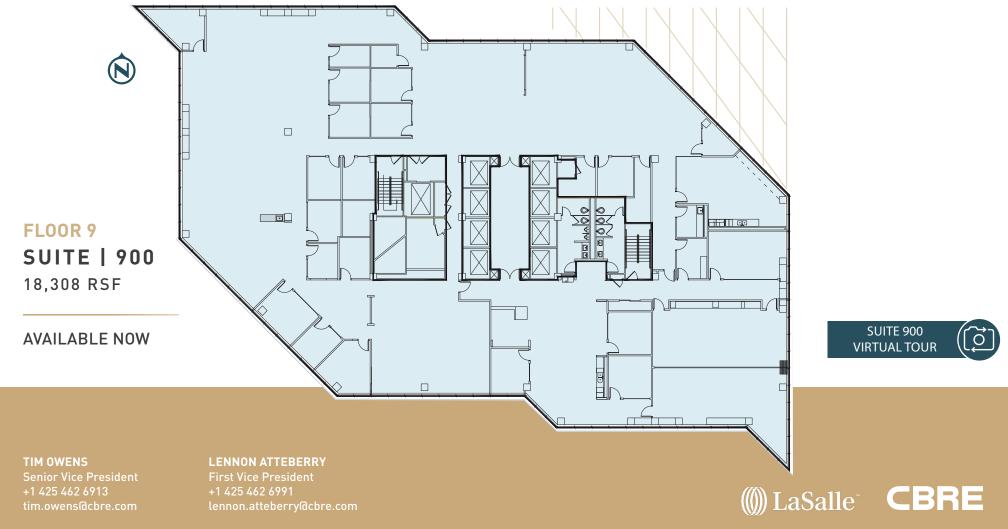

## BELLEVUE

411 108TH AVENUE NE, BELLEVUĘ, WA

FLOOR 10<br/>SUITE 1 1050<br/>S,488 SFAVAILABLE NOW

TIM OWENS Senior Vice President +1 425 462 6913 tim.owens@cbre.com LENNON ATTEBERRY First Vice President +1 425 462 6991 lennon.atteberry@cbre.com

() LaSalle<sup>-</sup> **CBRE** 