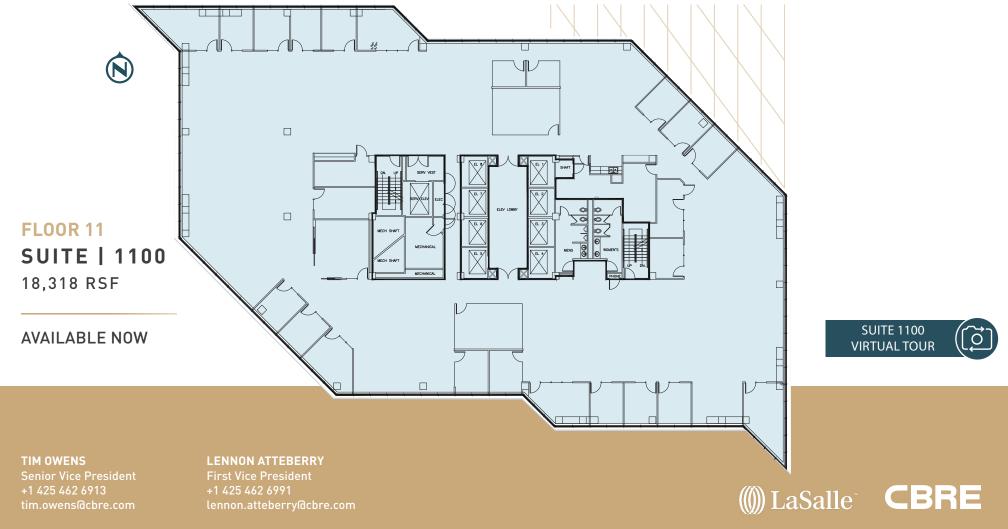

## BELLEVUE

411 108TH AVENUE NE, BELLEVUĘ, WA

FLOOR 10<br/>SUITE 1 1050<br/>S,488 SFAVAILABLE NOW

TIM OWENS Senior Vice President +1 425 462 6913 tim.owens@cbre.com LENNON ATTEBERRY First Vice President +1 425 462 6991 lennon.atteberry@cbre.com