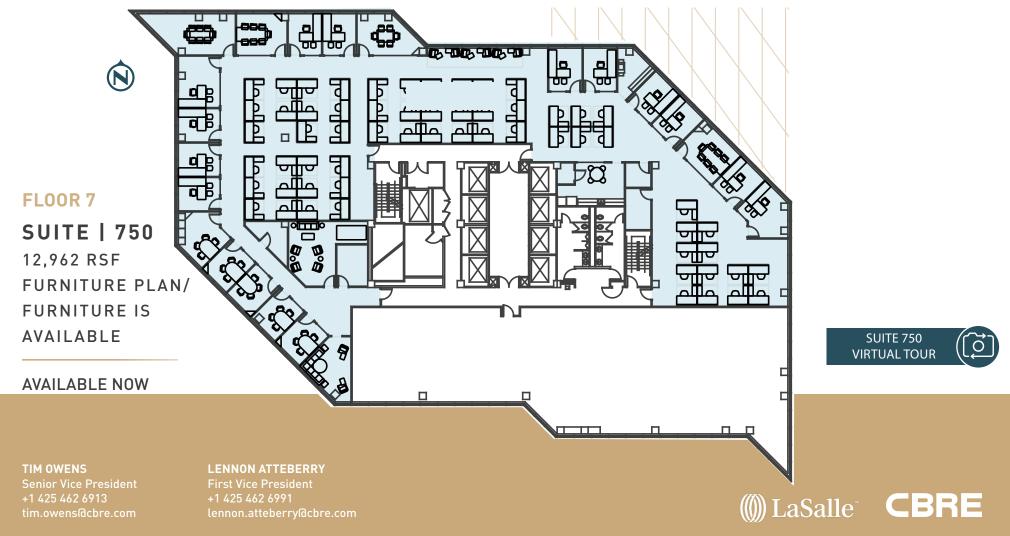

## BELLEVUE

411 108TH AVENUE NE, BELLEVUĘ, WA

00 FLOOR 6 SUITE | 650 5,260 RSF ₽ MARKET READY  $\Box$ B 8 **AVAILABLE NOW** Þ

**TIM OWENS** Senior Vice President +1 425 462 6913

**LENNON ATTEBERRY** First Vice President +1 425 462 6991

## (()) LaSalle CBRE

SUITE 650

VIRTUAL TOUR

00

00

 $\mathbb{I}^{\mathbb{O}}_{\mathbb{O}} \mathbb{O}^{\mathbb{O}}_{\mathbb{O}}$ 

Ø Ō

Õ O