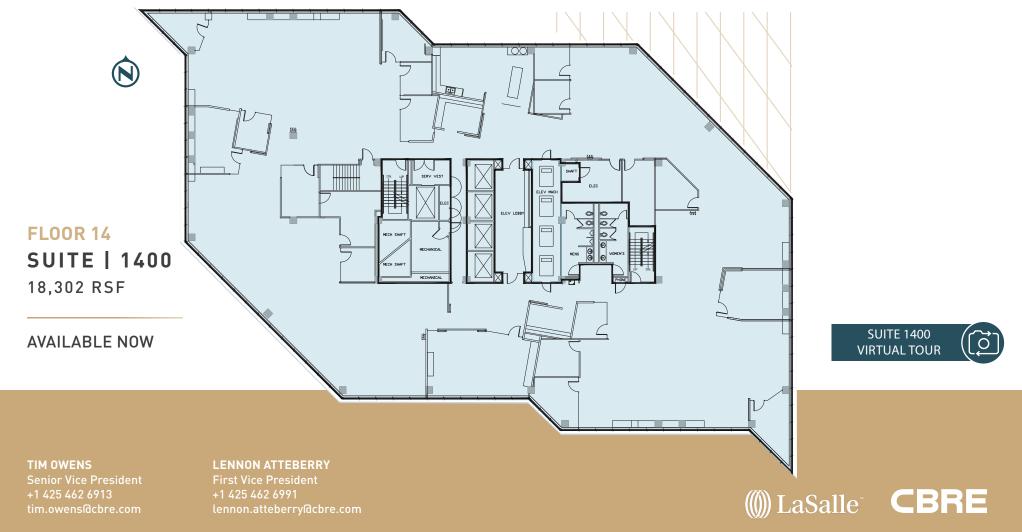

## BELLEVUE

411 108TH AVENUE NE, BELLEVUĘ, WA

00 FLOOR 6 SUITE | 650 5,260 RSF ₽ MARKET READY  $\Box$ B 8 **AVAILABLE NOW** Þ

**TIM OWENS** Senior Vice President +1 425 462 6913

**LENNON ATTEBERRY** First Vice President +1 425 462 6991

## (()) LaSalle CBRE

SUITE 650

VIRTUAL TOUR

00

00

 $\mathbb{I}^{\mathbb{O}}_{\mathbb{O}} \mathbb{O}^{\mathbb{O}}_{\mathbb{O}}$ 

Ø Ō

Õ O

Ó

N

D

0 👫

h

















## BELLEVUE

411 108TH AVENUE NE, BELLEVUĘ, WA

FLOOR 10<br/>SUITE 1 1050<br/>S,488 SFAVAILABLE NOW

TIM OWENS Senior Vice President +1 425 462 6913 tim.owens@cbre.com LENNON ATTEBERRY First Vice President +1 425 462 6991 lennon.atteberry@cbre.com

() LaSalle<sup>-</sup> **CBRE**