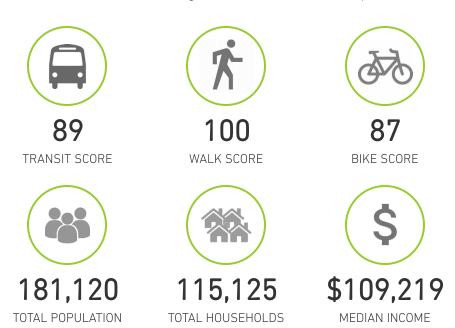

<sup>\* 2024</sup> Demographics based on a 2-mile radius

Main Level Basement Level