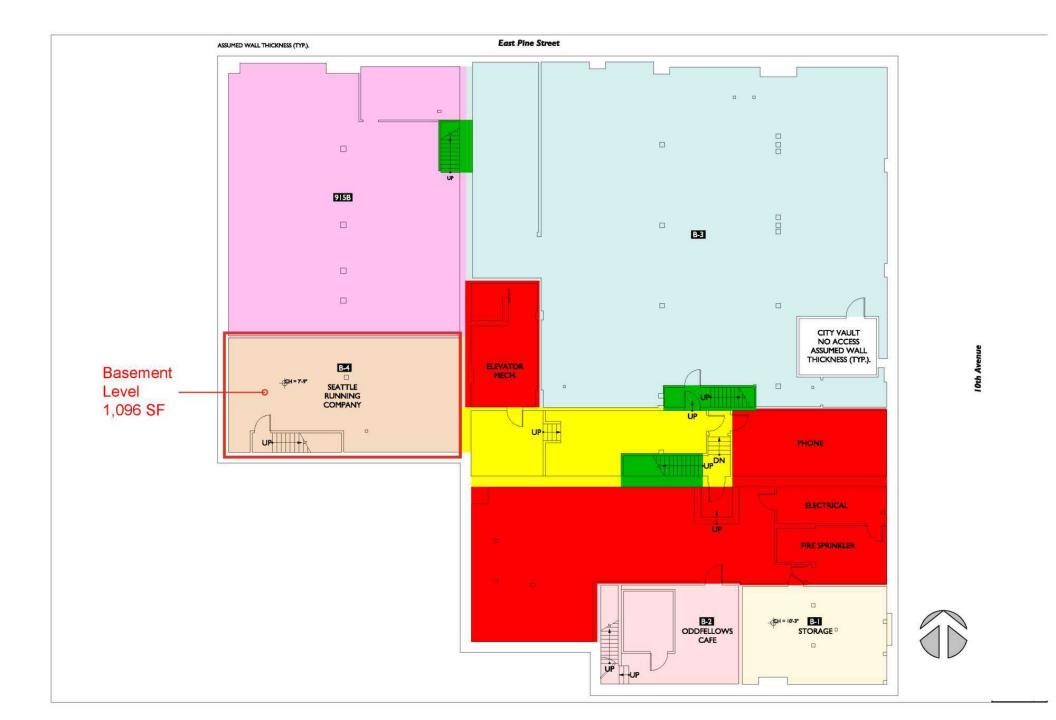

#### **HIGHLIGHTS**

- Rare opportunity to lease character rich retail in the heart of Capitol Hill's vibrant Pike/Pine Corridor
- Located at the street-level of the historic Oddfellows Building
- 1,807 SF street-level plus, internally connected via stairs, 1,096 SF basement level = total 2.903 SF
- Building co-tenants include: Century Ballroom, Oddfellows Cafe + Bar, Molly Moon's Ice Cream and Le Labo
- Located directly across from Cal Anderson Park and steps from Capitol Hill Light Rail Station
- Rental Rate: Street-Level \$45/SF plus 2024 NNN (\$14.60) plus Basement Level \$15.40/SF (no NNN charged on Basement) = \$10,382 per month

<sup>\* 2024</sup> Demographics based on a 2-mile radius

Main Level Basement Level