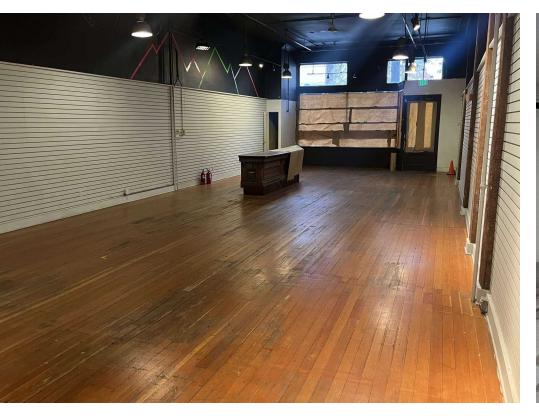

#### **HIGHLIGHTS**

- Rare opportunity to lease character rich retail in the heart of Capitol Hill's vibrant Pike/Pine Corridor
- Located at the street-level of the historic Oddfellows Building
- 1,807 SF street-level plus, internally connected via stairs, 1,096 SF basement level = total 2.903 SF
- Building co-tenants include: Century Ballroom, Oddfellows Cafe + Bar, Molly Moon's Ice Cream and Le Labo
- Located directly across from Cal Anderson Park and steps from Capitol Hill Light Rail Station
- Rental Rate: Street-Level \$45/SF plus 2024 NNN (\$14.60) plus Basement Level \$15.40/SF (no NNN charged on Basement) = \$10,382 per month

<sup>\* 2024</sup> Demographics based on a 2-mile radius

Main Level Basement Level