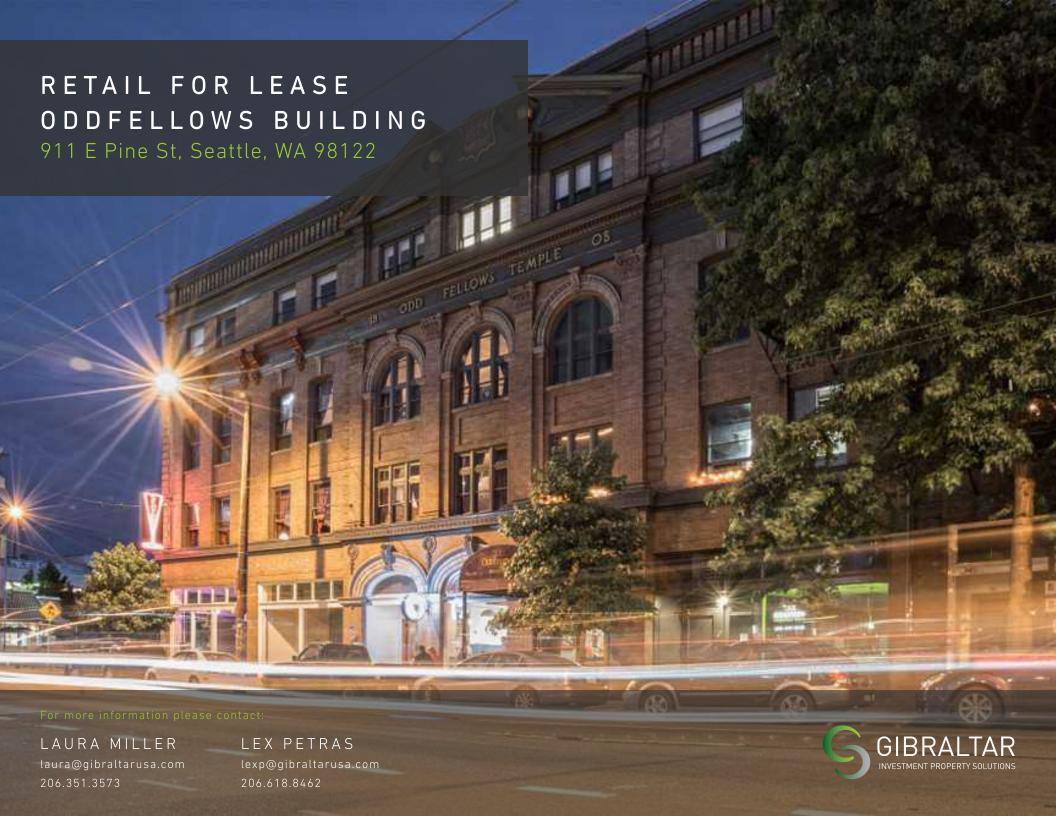

#### **HIGHLIGHTS**

- Rare opportunity to lease character rich retail in the heart of Capitol Hill's vibrant Pike/Pine Corridor
- Located at the street-level of the historic Oddfellows Building
- 1,807 SF street-level plus, internally connected via stairs, 1,096 SF basement level = total 2.903 SF
- Building co-tenants include: Century Ballroom, Oddfellows Cafe + Bar, Molly Moon's Ice Cream and Le Labo
- Located directly across from Cal Anderson Park and steps from Capitol Hill Light Rail Station
- Rental Rate: Street-Level \$45/SF plus 2024 NNN (\$14.60) plus Basement Level \$15.40/SF (no NNN charged on Basement) = \$10,382 per month