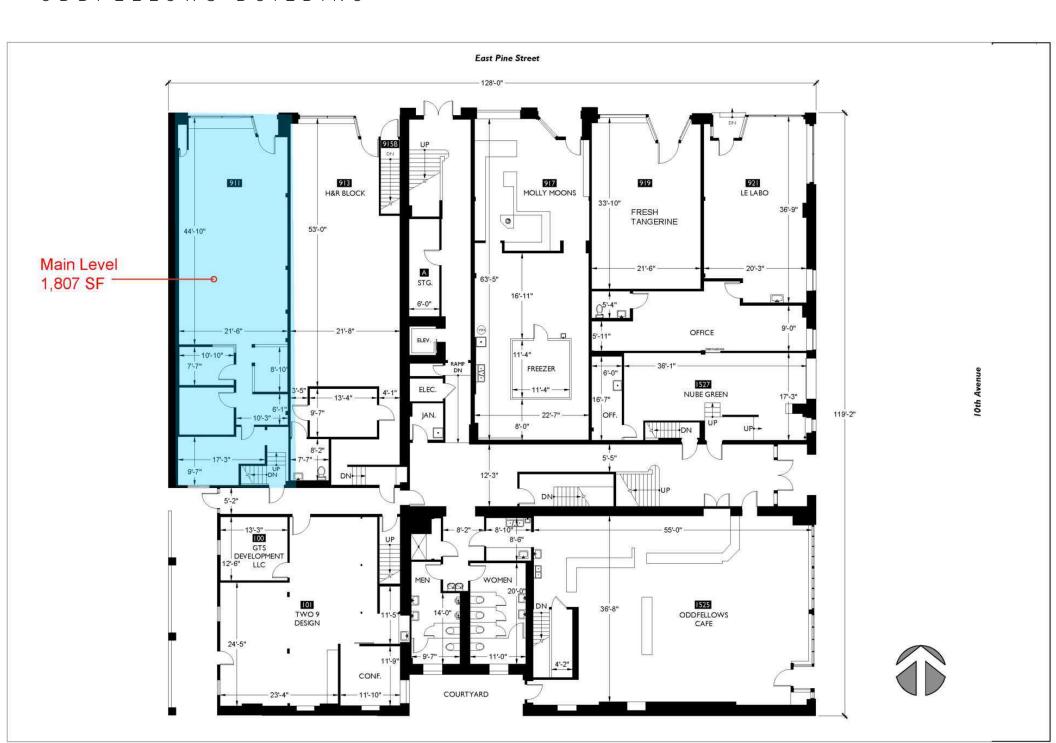

#### **HIGHLIGHTS**

- Rare opportunity to lease character rich retail in the heart of Capitol Hill's vibrant Pike/Pine Corridor
- Located at the street-level of the historic Oddfellows Building
- 1,807 SF street-level plus, internally connected via stairs, 1,096 SF basement level = total 2.903 SF
- Building co-tenants include: Century Ballroom, Oddfellows Cafe + Bar, Molly Moon's Ice Cream and Le Labo
- Located directly across from Cal Anderson Park and steps from Capitol Hill Light Rail Station
- Rental Rate: Street-Level \$45/SF plus 2024 NNN (\$14.60) plus Basement Level \$15.40/SF (no NNN charged on Basement) = \$10,382 per month

<sup>\* 2024</sup> Demographics based on a 2-mile radius

Main Level Basement Level