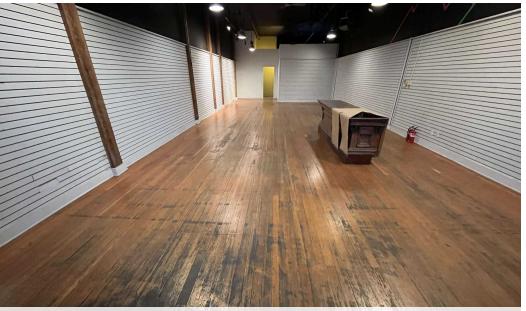

#### **HIGHLIGHTS**

- Rare opportunity to lease character rich retail in the heart of Capitol Hill's vibrant Pike/Pine Corridor
- Located at the street-level of the historic Oddfellows Building
- 1,807 SF street-level plus, internally connected via stairs, 1,096 SF basement level = total 2.903 SF
- Building co-tenants include: Century Ballroom, Oddfellows Cafe + Bar, Molly Moon's Ice Cream and Le Labo
- Located directly across from Cal Anderson Park and steps from Capitol Hill Light Rail Station
- Rental Rate: Street-Level \$45/SF plus 2024 NNN (\$14.60) plus Basement Level \$15.40/SF (no NNN charged on Basement) = \$10,382 per month