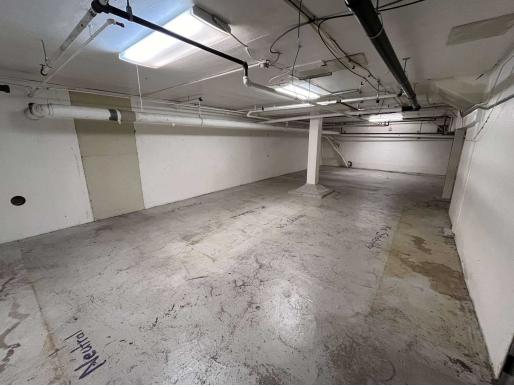

#### **HIGHLIGHTS**

- Rare opportunity to lease character rich retail in the heart of Capitol Hill's vibrant Pike/Pine Corridor
- Located at the street-level of the historic Oddfellows Building
- 1,807 SF street-level plus, internally connected via stairs, 1,096 SF basement level = total 2.903 SF
- Building co-tenants include: Century Ballroom, Oddfellows Cafe + Bar, Molly Moon's Ice Cream and Le Labo
- Located directly across from Cal Anderson Park and steps from Capitol Hill Light Rail Station
- Rental Rate: Street-Level \$45/SF plus 2024 NNN (\$14.60) plus Basement Level \$15.40/SF (no NNN charged on Basement) = \$10,382 per month

<sup>\* 2024</sup> Demographics based on a 2-mile radius

Main Level Basement Level