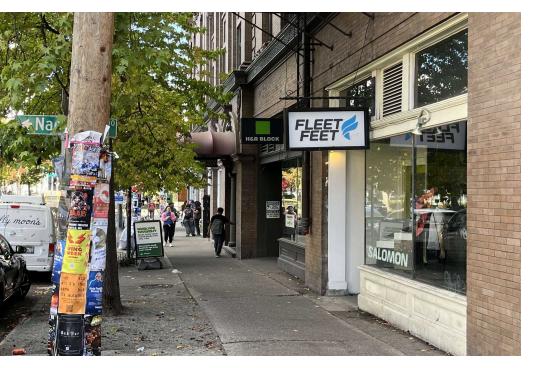

#### **HIGHLIGHTS**

- Rare opportunity to lease character rich retail in the heart of Capitol Hill's vibrant Pike/Pine Corridor
- Located at the street-level of the historic Oddfellows Building
- 1,807 SF street-level plus, internally connected via stairs, 1,096 SF basement level = total 2.903 SF
- Building co-tenants include: Century Ballroom, Oddfellows Cafe + Bar, Molly Moon's Ice Cream and Le Labo
- Located directly across from Cal Anderson Park and steps from Capitol Hill Light Rail Station
- Rental Rate: Street-Level \$45/SF plus 2024 NNN (\$14.60) plus Basement Level \$15.40/SF (no NNN charged on Basement) = \$10,382 per month