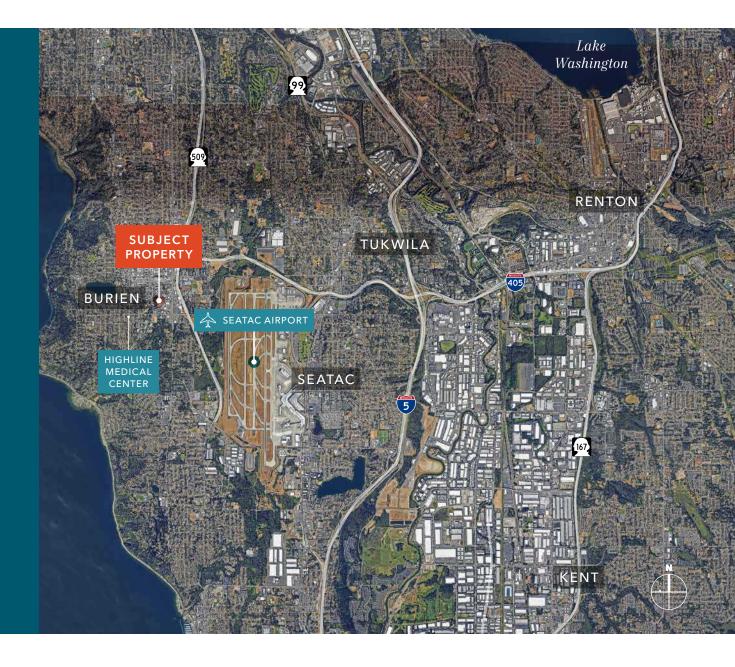

## LOCATED IN THE HEART OF BURIEN

Easy walking distance to transportation, amenities, and numerous residential communities nearby

Minutes from Highline Medical Center & Burien Town Square

Conveniently located near SeaTac Airport