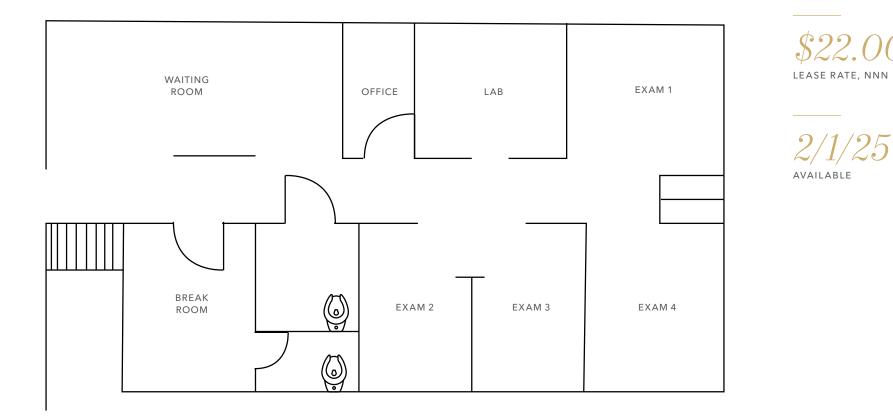

free of charge, first come, first serve |
| SIGNAGE       | Building & monument                                |
| AVAILABLE     | Now                                                |

2,262 SF

*1,012 SF* 

1,107SF





#### FOR LEASE



The first floor space features a waiting area, reception, private patient lounge, manager's office, ADA restroom, three exam rooms, utility room, private staff restroom, and small courtyard. Second floor suite offers 4 dental operatories in a built-out dental suite.



#### Parking lot recently resurfaced and restriped

Two new dental suites are coming available February 1, 2025

Call for purchase opportunity

STE 202 | DENTAL OFFICE OPERATORY



### FLOOR PLAN -SUITE 101





\$22.0 LEASE RATE, NNN

NOW

### ${\rm FLOOR}\ {\rm PLAN}\ {\rm -SUITE}\ 102$



KIDDER MATHEWS

*1,012 SF* 

 $\bigcap$ 

AVAILABLE

### FLOOR PLAN -SUITE 201





AVAILABLE

1,118 SF

### $FLOOR\ PLAN\ -SUITE\ 202$



*1,107 SF* 



## LOCATED IN THE HEART OF BURIEN

Easy walking distance to transportation, amenities, and numerous residential communities nearby

Minutes from Highline Medical Center & Burien Town Square

Conveniently located near SeaTac Airport

Easy for visitors to locate









### Exclusively leased by

BRIAN CLAPP 206.248.7316 brian.clapp@kidder.com **SPENCER CLAPP** 206.248.7427 \_\_\_\_\_

spencer.clapp@kidder.com KIDDER.COM

This information supplied herein is from sources we deem reliable. It is provided without any representation, warranty, or guarantee, expressed or implied as to its accuracy. Prospective Buyer or Tenant should conduct a