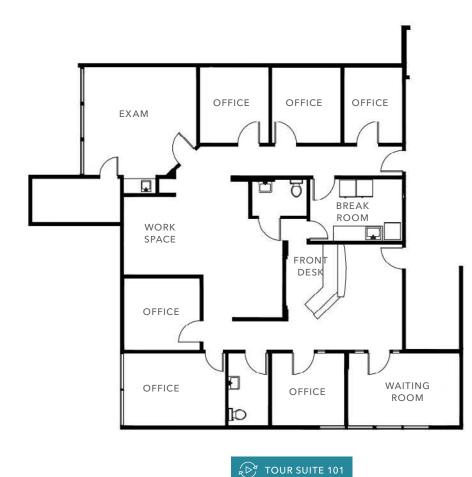

Wood frame                                         |
| PARKING       | 39 stalls, free of charge, first come, first serve |
| SIGNAGE       | Building & monument                                |
| AVAILABLE     | Now                                                |

2,262 SF

*1,012 SF* 

1,107SF





#### FOR LEASE



The first floor space features a waiting area, reception, private patient lounge, manager's office, ADA restroom, three exam rooms, utility room, private staff restroom, and small courtyard. Second floor suite offers 4 dental operatories in a built-out dental suite.



#### Parking lot recently resurfaced and restriped

Two new dental suites are coming available February 1, 2025

Call for purchase opportunity

STE 202 | DENTAL OFFICE OPERATORY



### FLOOR PLAN -SUITE 101





\$22.0 LEASE RATE, NNN

NOW

### ${\rm FLOOR}\ {\rm PLAN}\ {\rm -SUITE}\ 102$



KIDDER MATHEWS

*1,012 SF* 

 $\bigcap$ 

AVAILABLE

### FLOOR PLAN -SUITE 201





AVAILABLE

1,118 SF

### $FLOOR\ PLAN\ -SUITE\ 202$



*1,107 SF* 



## LOCATED IN THE HEART OF BURIEN

Easy walking distance to transportation, amenities, and numerous residential communities nearby

Minutes from Highline Medical Center & Burien Town Square

Conveniently located near SeaTac Airport

Easy for visitors to locate









### Exclusively leased by

BRIAN CLAPP 206.248.7316 brian.clapp@kidder.com **SPENCER CLAPP** 206.248.7427 \_\_\_\_\_

spencer.clapp@kidder.com KIDDER.COM

This information supplied herein is from sources we deem reliable. It is provided without any representation, warranty, or guarantee, ex