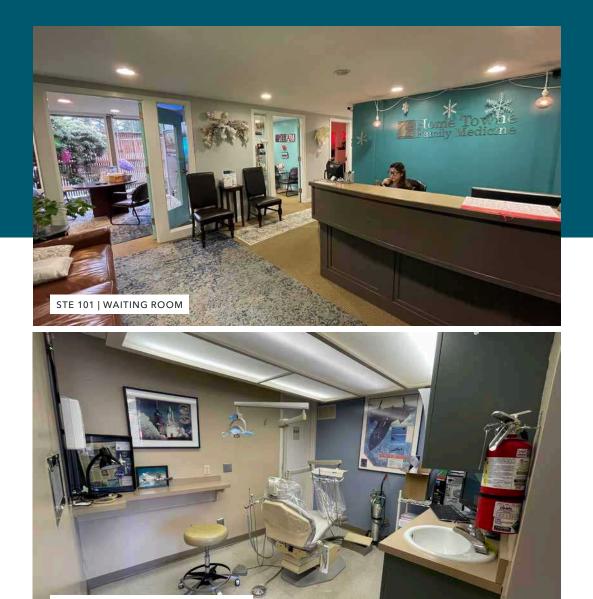

#### FOR LEASE

The first floor space features a waiting area, reception, private patient lounge, manager's office, ADA restroom, three exam rooms, utility room, private staff restroom, and small courtyard. Second floor suite offers 4 dental operatories in a built-out dental suite.

#### Parking lot recently resurfaced and restriped

Two new dental suites are coming available February 1, 2025

Call for purchase opportunity

STE 202 | DENTAL OFFICE OPERATORY