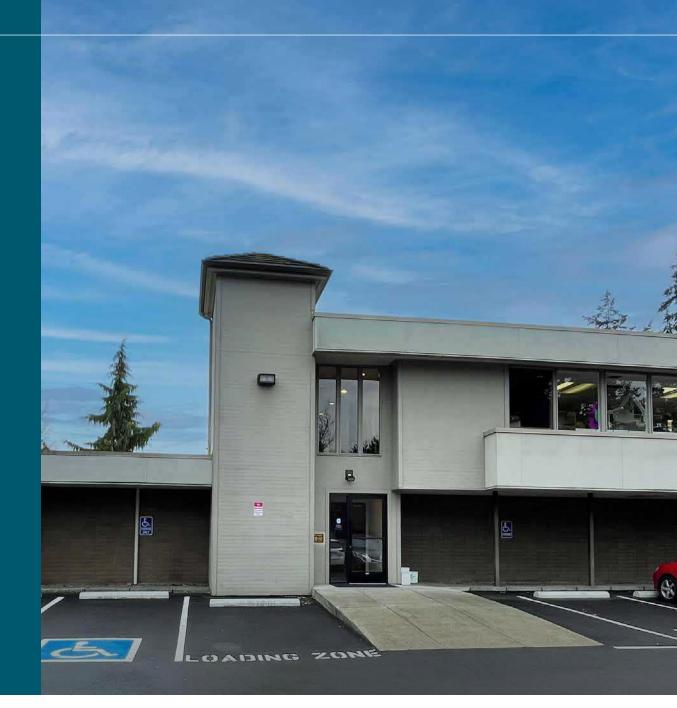

#### FOR LEASE

# BURIEN MEDICAL DENTAL OFFICE BUILDING

Ask about purchase

opportunity

15580 3RD AVE SW BURIEN, WA

> 15580 3RD AVENUE SW YOUR SIGN HERE YOUR SIGN HERE

YOUR SIGN HERE YOUR SIGN HERE

km Kidder Mathews

KIDDER.COM

#### FOR LEASE

Lease opportunity situated in walkable downtown Burien. Call brokers to discuss entire building purchase opportunity.

| BASE RENT     | \$22.00/SF/year                                    |
|---------------|----------------------------------------------------|
| 1ST FLOOR     | 2,262 RSF and 1,012 RSF                            |
| 2ND FLOOR     | 1,107 RSF and 1,118 RSF                            |
| FULL BUILDING | Available February 1, 2025<br>(of 5,499 RSF)       |
| YEAR BUILT    | 1969                                               |
| CONSTRUCTION  | Wood frame                                         |
| PARKING       | 39 stalls, free of charge, first come, first serve |
| SIGNAGE       | Building & monument                                |
| AVAILABLE     | Now                                                |