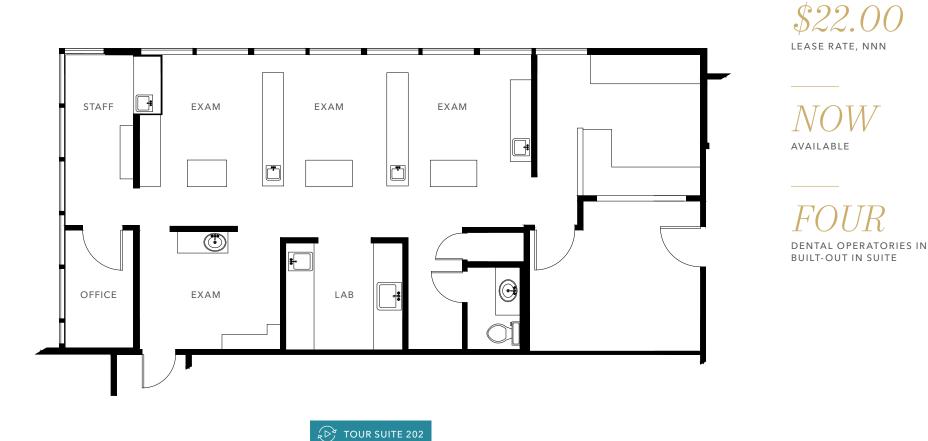

### $FLOOR\ PLAN\ -SUITE\ 202$

*1,107 SF* 

#### FOR LEASE

The first floor space features a waiting area, reception, private patient lounge, manager's office, ADA restroom, three exam rooms, utility room, private staff restroom, and small courtyard. Second floor suite offers 4 dental operatories in a built-out dental suite.

#### Parking lot recently resurfaced and restriped

Two new dental suites are coming available February 1, 2025

Call for purchase opportunity

STE 202 | DENTAL OFFICE OPERATORY