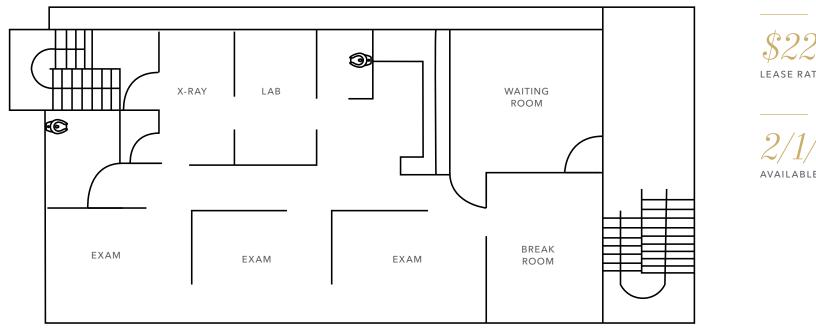

|
| AVAILABLE     | Now                                                |

2,262 SF

*1,012 SF* 

1,107SF





#### FOR LEASE



The first floor space features a waiting area, reception, private patient lounge, manager's office, ADA restroom, three exam rooms, utility room, private staff restroom, and small courtyard. Second floor suite offers 4 dental operatories in a built-out dental suite.



#### Parking lot recently resurfaced and restriped

Two new dental suites are coming available February 1, 2025

Call for purchase opportunity

STE 202 | DENTAL OFFICE OPERATORY



### FLOOR PLAN -SUITE 101





\$22.0 LEASE RATE, NNN

NOW

### ${\rm FLOOR}\ {\rm PLAN}\ {\rm -SUITE}\ 102$



KIDDER MATHEWS

*1,012 SF* 

 $\bigcap$ 

AVAILABLE

### FLOOR PLAN -SUITE 201





AVAILABLE

1,118 SF

### $FLOOR\ PLAN\ -SUITE\ 202$



*1,107 SF* 



## LOCATED IN THE HEART OF BURIEN

Easy walking distance to transportation, amenities, and numerous residential communities nearby

Minutes from Highline Medical Center & Burien Town Square

Conveniently located near SeaTac Airport

Easy for visitors to locate









### Exclusively leased by

BRIAN CLAPP 206.248.7316 brian.clapp@kidder.com **SPENCER CLAPP** 206.248.7427 \_\_\_\_\_

spencer.clapp@kidder.com KIDDER.COM

This information supplied herein is from sources we deem reliable. It is provided without any representation, warranty, or guarantee, expressed or implied as to its accuracy. Prospective Buyer or Tenant should conduct an independent investigation and verification of all matters deemed to be material,