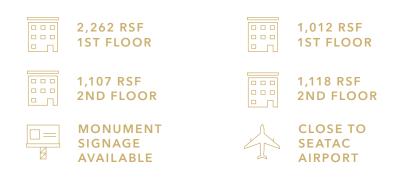

#### FOR LEASE

Lease opportunity situated in walkable downtown Burien. Call brokers to discuss entire building purchase opportunity.

| BASE RENT     | \$22.00/SF/year                                    |
|---------------|----------------------------------------------------|
| 1ST FLOOR     | 2,262 RSF and 1,012 RSF                            |
| 2ND FLOOR     | 1,107 RSF and 1,118 RSF                            |
| FULL BUILDING | Available February 1, 2025<br>(of 5,499 RSF)       |
| YEAR BUILT    | 1969                                               |
| CONSTRUCTION  | Wood frame                                         |
| PARKING       | 39 stalls, free of charge, first come, first serve |
| SIGNAGE       | Building & monument                                |
| AVAILABLE     | Now                                                |

## LOCATED IN THE HEART OF BURIEN

Easy walking distance to transportation, amenities, and numerous residential communities nearby

Minutes from Highline Medical Center & Burien Town Square

Conveniently located near SeaTac Airport