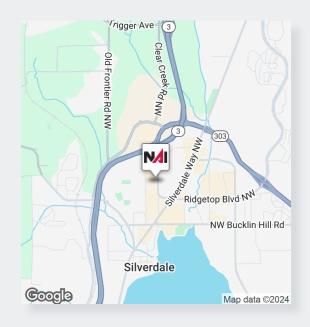

#### 3235 NW Plaza Road

Silverdale, WA 98383

#### **PROPERTY HIGHLIGHTS**

- + Up to 6,400 RSF
- Located with easy access to Highways 3 and 303, just off Silverdale Way
- Prominent retail pad located in front of Hobby Lobby, one block from Target, and across from the Kitsap Mall with new Winco
- + Tremendous visibility this regional site serves the entire Kitsap Peninsula
- + Call broker for rates



#### BARRY KELLY

Partner +1 425 444 9357 bkelly@nai-psp.com



THE INFORMATION CONTAINED HEREIN HAS BEEN GIVEN TO US BY THE OWNER OF THE PROPERTY OR OTHER SOURCES WE DEEM RELIABLE, WE HAVE NO REASON TO DOUBT ITS ACCURACY, BUT WE DO NOT GUARANTEE IT. ALL INFORMATION SHOULD BE VERIFIED PRIOR TO PURCHASE OR LEASE.

nai-psp.com



## Site Plan



BARRY KELLY Partner +1 425 444 9357 bkelly@nai-psp.com



# Site Plan





## Retailer Map



BARRY KELLY Partner +1 425 444 9357 bkelly@nai-psp.com