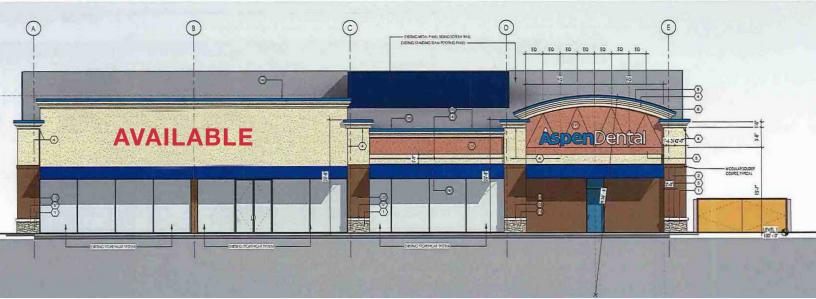

#### **PROPERTY HIGHLIGHTS**

- + Up to 6,400 RSF
- Located with easy access to Highways 3 and 303, just off Silverdale Way
- Prominent retail pad located in front of Hobby Lobby, one block from Target, and across from the Kitsap Mall with new Winco
- + Tremendous visibility this regional site serves the entire Kitsap Peninsula
- + Call broker for rates