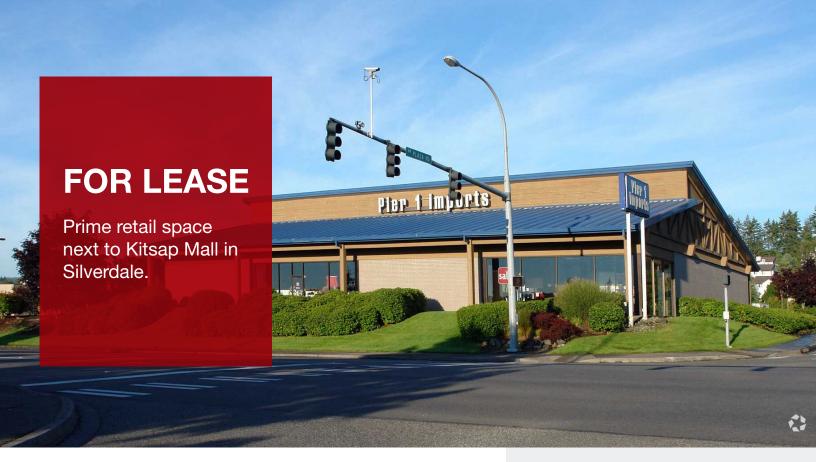

#### 3235 NW Plaza Road

Silverdale, WA 98383

#### **PROPERTY HIGHLIGHTS**

- + Up to 6,400 RSF
- Located with easy access to Highways 3 and 303, just off Silverdale Way
- Prominent retail pad located in front of Hobby Lobby, one block from Target, and across from the Kitsap Mall with new Winco
- + Tremendous visibility this regional site serves the entire Kitsap Peninsula
- + Call broker for rates