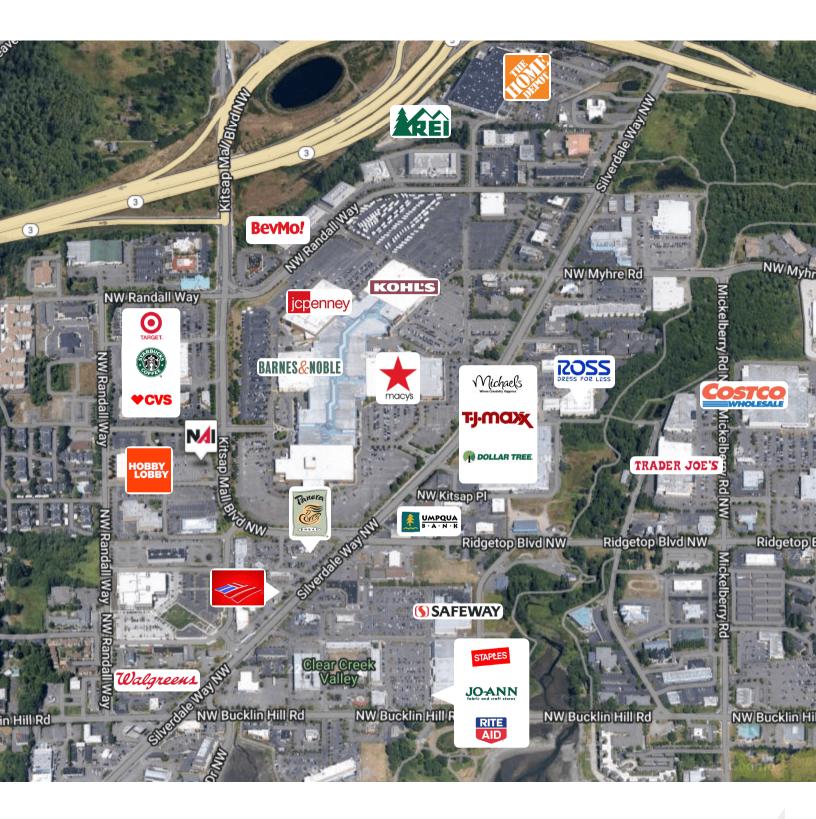

3

#### **PROPERTY HIGHLIGHTS**

- + Up to 6,400 RSF
- Located with easy access to Highways 3 and 303, just off Silverdale Way
- Prominent retail pad located in front of Hobby Lobby, one block from Target, and across from the Kitsap Mall with new Winco
- + Tremendous visibility this regional site serves the entire Kitsap Peninsula
- + Call broker for rates



#### BARRY KELLY

Partner +1 425 444 9357 bkelly@nai-psp.com



THE INFORMATION CONTAINED HEREIN HAS BEEN GIVEN TO US BY THE OWNER OF THE PROPERTY OR OTHER SOURCES WE DEEM RELIABLE, WE HAVE NO REASON TO DOUBT ITS ACCURACY, BUT WE DO NOT GUARANTEE IT. ALL INFORMATION SHOULD BE VERIFIED PRIOR TO PURCHASE OR LEASE.

nai-psp.com



## Site Plan



BARRY KELLY Partner +1 425 444 9357 bkelly@nai-psp.com



# Site Plan





## Retailer Map



BARRY KELLY Partner +1 425 444 9357 bkelly@nai-psp.com