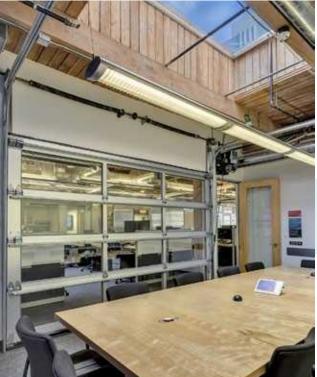

## ALL THE HIGHLIGHTS

- Up to 19,440 RSF of flexible space with options to demise
- Perfect for a retail or office user needing showroom, office, storage and amenity space
- Use types include retail showroom, creative office, restaurant, catering or event space
- Ability to add Type I venting for catering or restaurant use
- Brick & beam feel with large windows, skylights and high ceilings ranging from 11' to 16'
- 50-yard line location in the heart of the Amazon campus and located along the SLU Streetcar route

### WESTLAKE AVE N

**FIRST FLOOR** 

6,480 SF

Ceiling Height: 16'

**SECOND FLOOR** 

6,480 SF

Ceiling Height: 11'7"