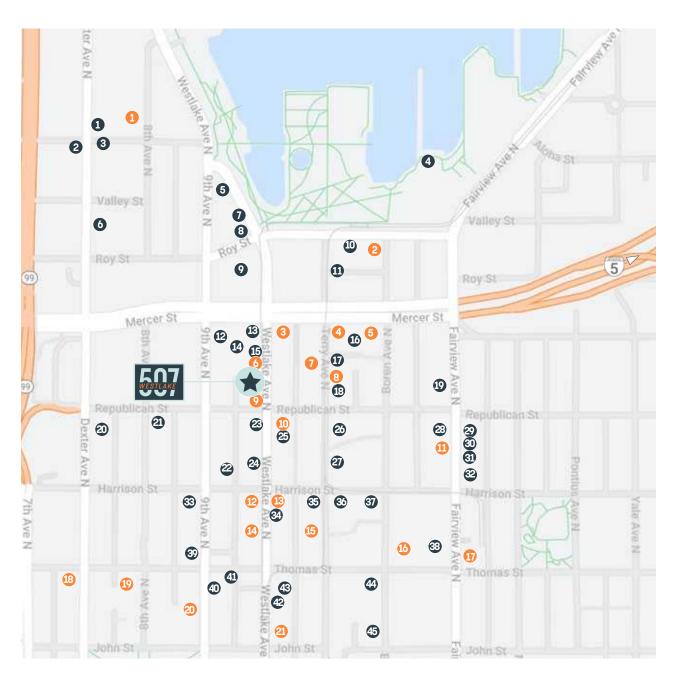

### **ALL THE NEARBY RETAIL**

### Food & Drink

- Stone Korean
- Tanoor Seattle
- 3 Tacos Chukis
- Daniel's Broiler
- Art Marble 21
- Cafe Hagen
- A Pizza Mart
- Buca di Beppo
- 9 Flatstick Pub
- 10 Tapster
- 203 Fahrenheit Coffee
- 12 La Palmera
- 13 Starbucks
- Sizzle & Crunch
- 15 Paju
- 16 Top Pot Doughnuts
- Kathmandu MoMoCha
- 18 BaBar
- 19 Cafe An'Clair
- The Collective
- Fresh Flours
- Sam's Tavern
- 23 re:public
- kakao
- Berliner Doner Kebab
- mamnooncita
- **LOCAL Public**
- Vitality Bowls
- 29 mbar
- 30 mochinut
- **Bar Harbor**
- Caffe Ladro
- 33 **Hurry Curry**
- Plantiful
- Portage Bay Cafe
- 36 Cactus
- 37 Zoka Coffee
- Victrola Coffee
- Cafe An'Clair
- Thomas St Warehouse
- 41 Jack's BBO
- Chipotle
- BB's Teriyaki
- 44 Evergreens
- Thai Thani Kitchen

### Retail

- Pro Fit Training Gym
- **INEOS Grenadier**
- Walgreens
- Downtown Dog Lounge
- Modern Dermatology
- Just Food For Dogs
- First Tech Credit Union
- Wells Fargo
- CVS
- 10 Keybank
- **Row House Fitness**
- Capitol One
- 13 **Bocz Salon**
- Capelli's Barbershop
- 15 Flow Fitness
- 16 Amazon Go
- Transform 180 Fitness
- 18 Industrious
- 19 MOOV Seattle
- 20 Banya 5
- Umpqua Bank