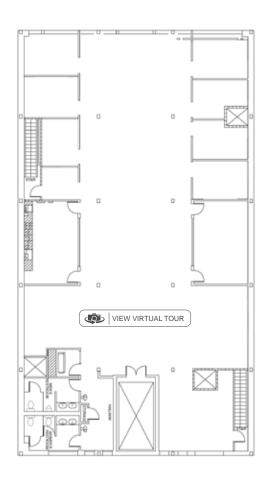

## ALL OF THE SUITES

**LOWER LEVEL** 

6,480 SF

Ceiling Height: 11'

### WESTLAKE AVE N

**FIRST FLOOR** 

6,480 SF

Ceiling Height: 16'

**SECOND FLOOR** 

6,480 SF

Ceiling Height: 11'7"