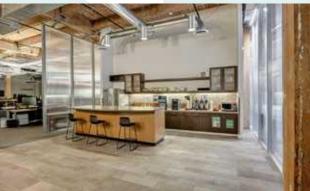

# ALL IN ONE SPACE

## ALL THE HIGHLIGHTS

- Up to 19,440 RSF of flexible space with options to demise
- Perfect for a retail or office user needing showroom, office, storage and amenity space
- Use types include retail showroom, creative office, restaurant, catering or event space
- Ability to add Type I venting for catering or restaurant use
- Brick & beam feel with large windows, skylights and high ceilings ranging from 11' to 16'
- 50-yard line location in the heart of the Amazon campus and located along the SLU Streetcar route