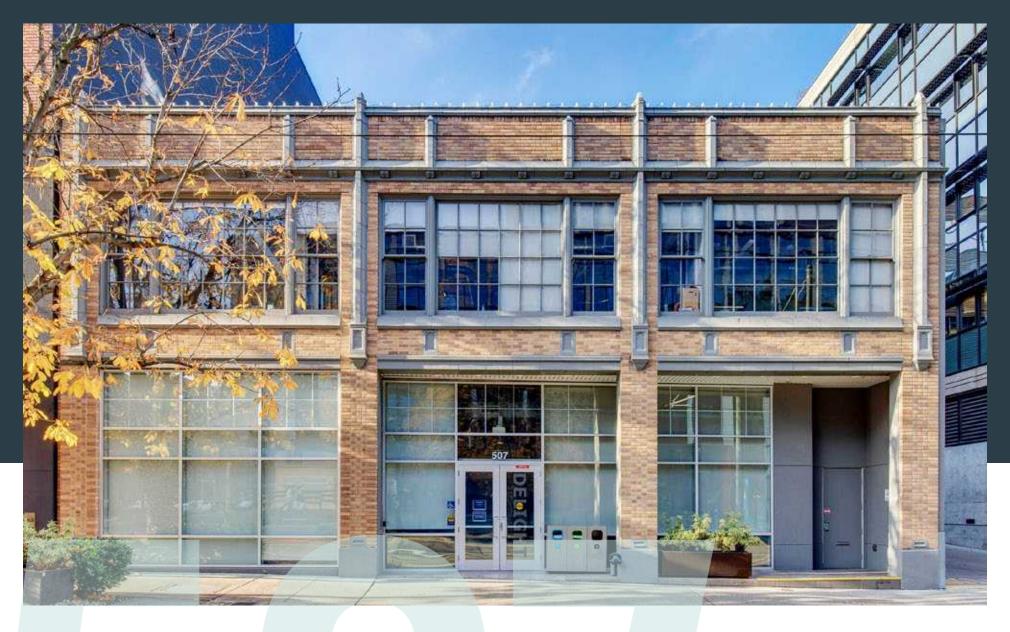

### **507 WESTLAKE**

Located in the heart of Seattle's South Lake Union neighborhood, **507 WESTLAKE** offers a unique retail or creative office opportunity. Up to 19,440 SF with flexible use options across 3 floors. Perfect for a retail headquarters with room for showroom space, private offices, storage or amenity space **ALL IN ONE**. Other use options inloude restaurant, showroom, or creative office. This highly accessible location offers a direct connection to the downtown core by way of the SLU Street Car and is in close proximity to numerous metro bus lines, Highway 99, I-5, and the regional Light Rail system.

## ALL THE HIGHLIGHTS

- Up to 19,440 RSF of flexible space with options to demise
- Perfect for a retail or office user needing showroom, office, storage and amenity space
- Use types include retail showroom, creative office, restaurant, catering or event space
- Ability to add Type I venting for catering or restaurant use
- Brick & beam feel with large windows, skylights and high ceilings ranging from 11' to 16'
- 50-yard line location in the heart of the Amazon campus and located along the SLU Streetcar route