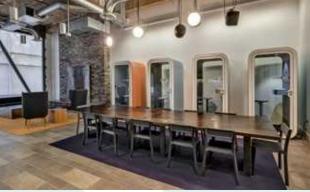

# ALL IN ONE SPACE

## ALL THE HIGHLIGHTS

- Up to 19,440 RSF of flexible space with options to demise
- Perfect for a retail or office user needing showroom, office, storage and amenity space
- Use types include retail showroom, creative office, restaurant, catering or event space
- Ability to add Type I venting for catering or restaurant use
- Brick & beam feel with large windows, skylights and high ceilings ranging from 11' to 16'
- 50-yard line location in the heart of the Amazon campus and located along the SLU Streetcar route