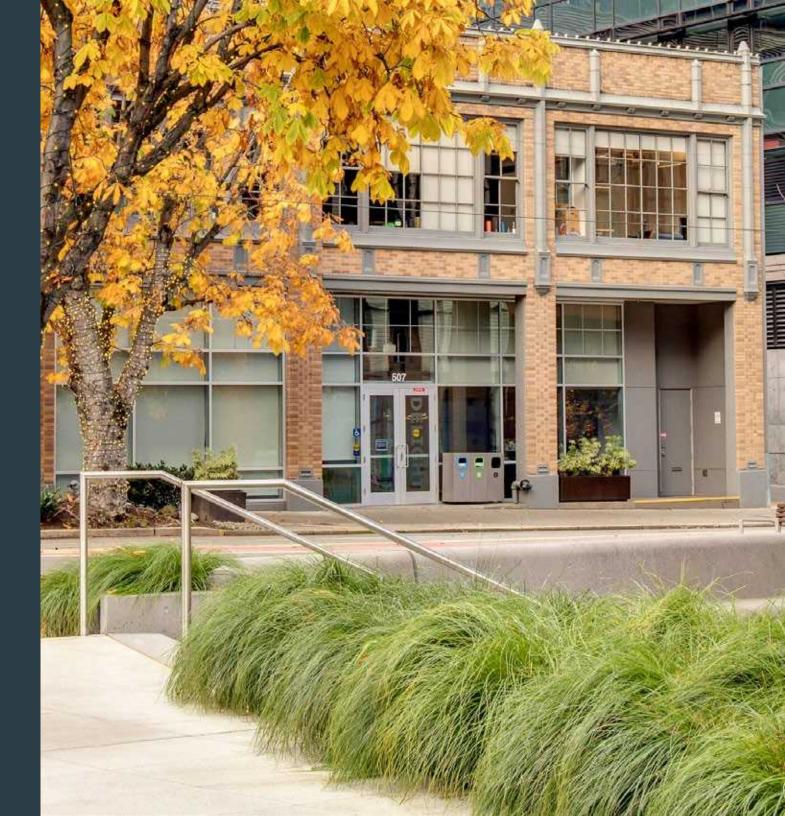

### **507 WESTLAKE**

Located in the heart of Seattle's South Lake Union neighborhood, **507 WESTLAKE** offers a unique retail or creative office opportunity. Up to 19,440 SF with flexible use options across 3 floors. Perfect for a retail headquarters with room for showroom space, private offices, storage or amenity space **ALL IN ONE**. Other use options inloude restaurant, showroom, or creative office. This highly accessible location offers a direct connection to the downtown core by way of the SLU Street Car and is in close proximity to numerous metro bus lines, Highway 99, I-5, and the regional Light Rail system.

## ALL THE HIGHLIGHTS

- Up to 19,440 RSF of flexible space with options to demise
- Perfect for a retail or office user needing showroom, office, storage and amenity space
- Use types include retail showroom, creative office, restaurant, catering or event space
- Ability to add Type I venting for catering or restaurant use
- Brick & beam feel with large windows, skylights and high ceilings ranging from 11' to 16'
- 50-yard line location in the heart of the Amazon campus and located along the SLU Streetcar route