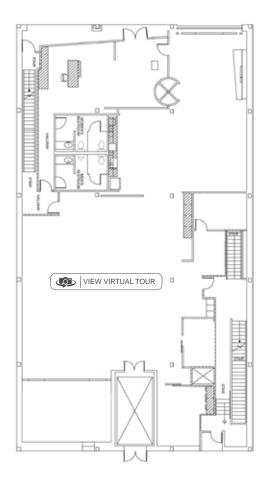

## ALL OF THE SUITES

**LOWER LEVEL** 

6,480 SF

Ceiling Height: 11'

### WESTLAKE AVE N

**FIRST FLOOR** 

6,480 SF

Ceiling Height: 16'

**SECOND FLOOR** 

6,480 SF

Ceiling Height: 11'7"