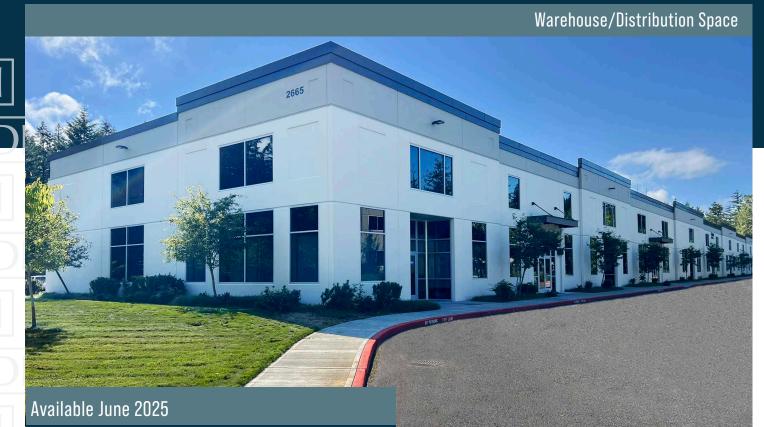

# **CENTER PLAZA - BUILDING 5**

2665 WILLIAMSON PLACE, DUPONT, WA 98327

#### Building 5, Suite 120-132

- 17,676 SF shell
- 7,676 SF she
  735 SF office
- Demisable to ±8,500 SF
- 4 dock-high doors
- 7 oversized drive-in doors (12'x14')
- 24' clear height
- Endcap space
- 3-phase power
- Class A building constructed in 2019