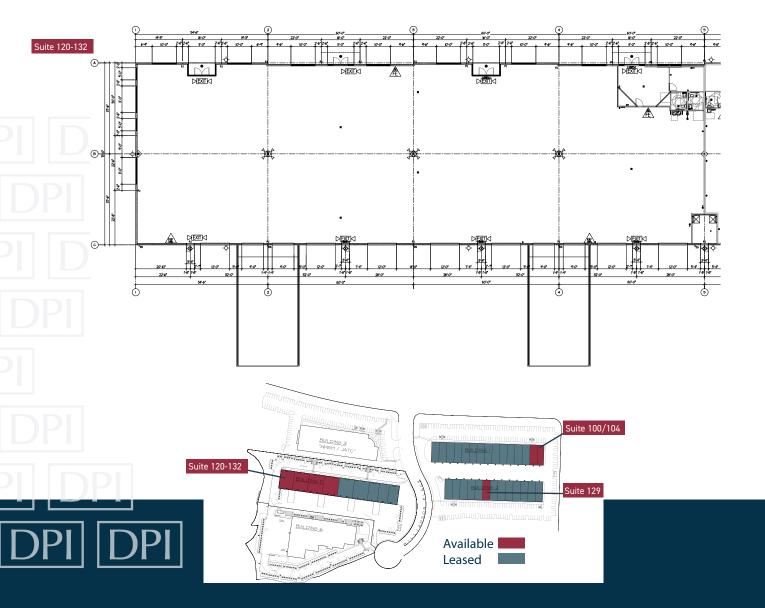

#### Building 5, Suite 120-132

- 17,676 SF shell
- 7,676 SF she
  735 SF office
- Demisable to ±8,500 SF
- 4 dock-high doors
- 7 oversized drive-in doors (12'x14')
- 24' clear height
- Endcap space
- 3-phase power
- Class A building constructed in 2019