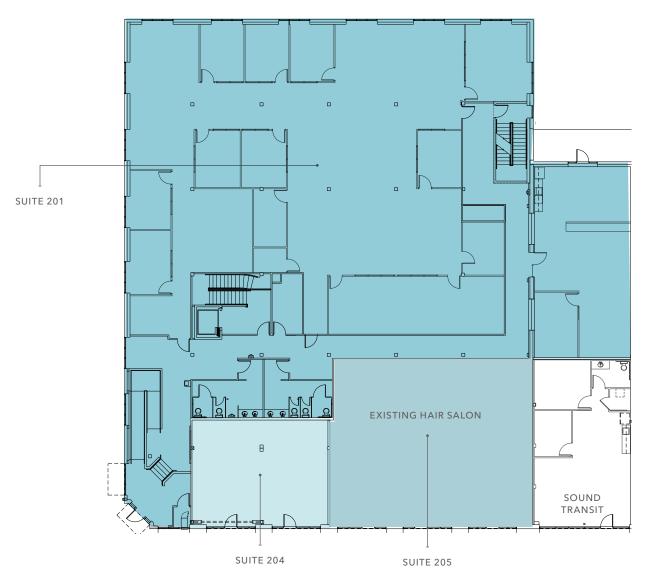

## SECOND FLOOR PLAN

SUITE 201 available

*±8,848* square feet

\$24.00 Lease rate (SF/yr)

SUITE 204 available

*±900* square feet

\$28.00 Lease rate (SF/YR)

SUITE 205 available

*±2,203* square feet

\$28.00 Lease rate (SF/yr)

### PENTHOUSE APARTMENT

950 Square feet

\$35.00 Lease rate (SF/YR)

AVAILABLE FOR LEASE