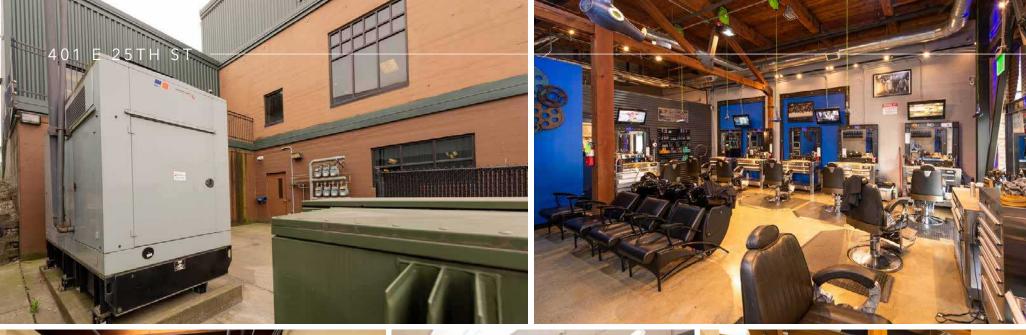

## PRIME LOCATION IN DOME DISTRICT

Parking lot with 42 stalls

Backup generator

Renovated building located directly across from the newly redesigned Freighthouse Square Tacoma Rail Station for both Sounder Commuter Rail and Link Light Rail