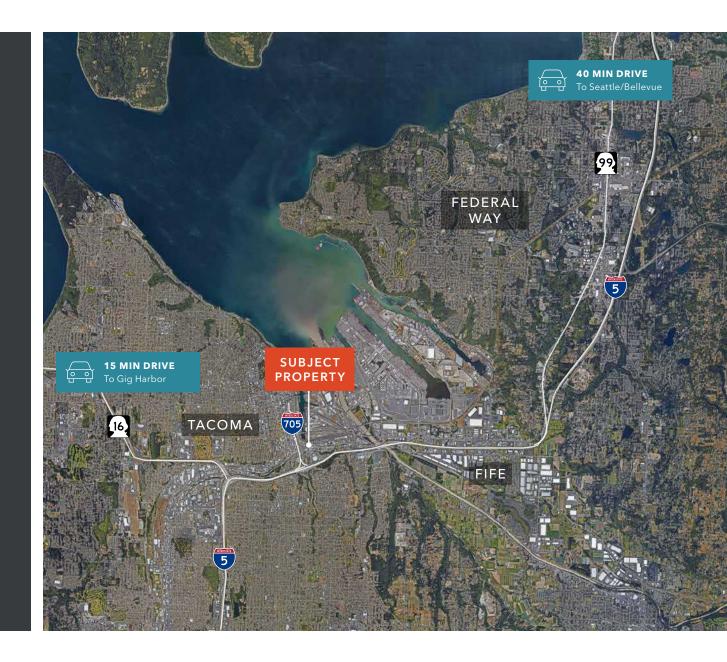

## PRIME LOCATION IN DOME DISTRICT

Parking lot with 42 stalls

Backup generator

Renovated building located directly across from the newly redesigned Freighthouse Square Tacoma Rail Station for both Sounder Commuter Rail and Link Light Rail

Immediate access to I-5, I-705, SR-509 and Port of Tacoma

VUE CBD GIG HARB

FIRST FLOOR PLAN