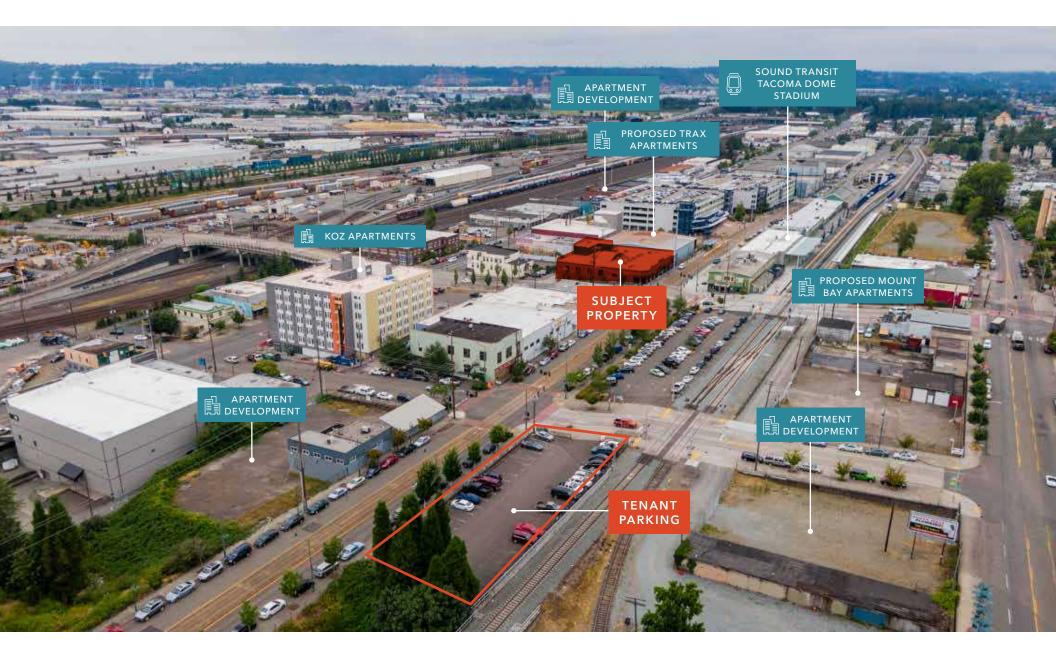

## PRIME LOCATION IN DOME DISTRICT

Parking lot with 42 stalls

Backup generator

Renovated building located directly across from the newly redesigned Freighthouse Square Tacoma Rail Station for both Sounder Commuter Rail and Link Light Rail

## SOUND TRANSIT MAPS

- The Property is located directly across from Sound Transit's Tacoma Dome Station, the busiest commuting hub in Pierce County
- Sounder Commuter Rail to Seattle, Tacoma's existing Link Light Rail and its future expansion to SeaTac Airport make this ground zero for new transit oriented development