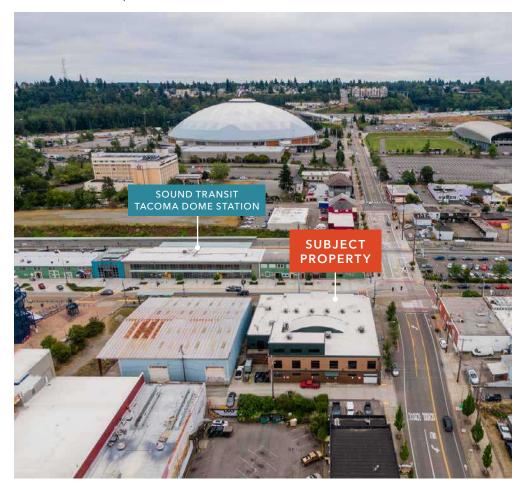

## PRIME LOCATION IN DOME DISTRICT

Parking lot with 42 stalls

Backup generator

Renovated building located directly across from the newly redesigned Freighthouse Square Tacoma Rail Station for both Sounder Commuter Rail and Link Light Rail

Immediate access to I-5, I-705, SR-509 and Port of Tacoma

VUE CBD GIG HARB

FIRST FLOOR PLAN