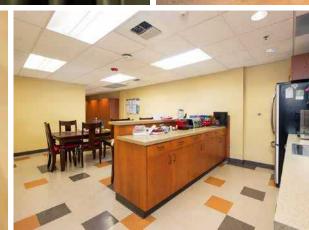

## PRIME LOCATION IN DOME DISTRICT

Parking lot with 42 stalls

Backup generator

Renovated building located directly across from the newly redesigned Freighthouse Square Tacoma Rail Station for both Sounder Commuter Rail and Link Light Rail