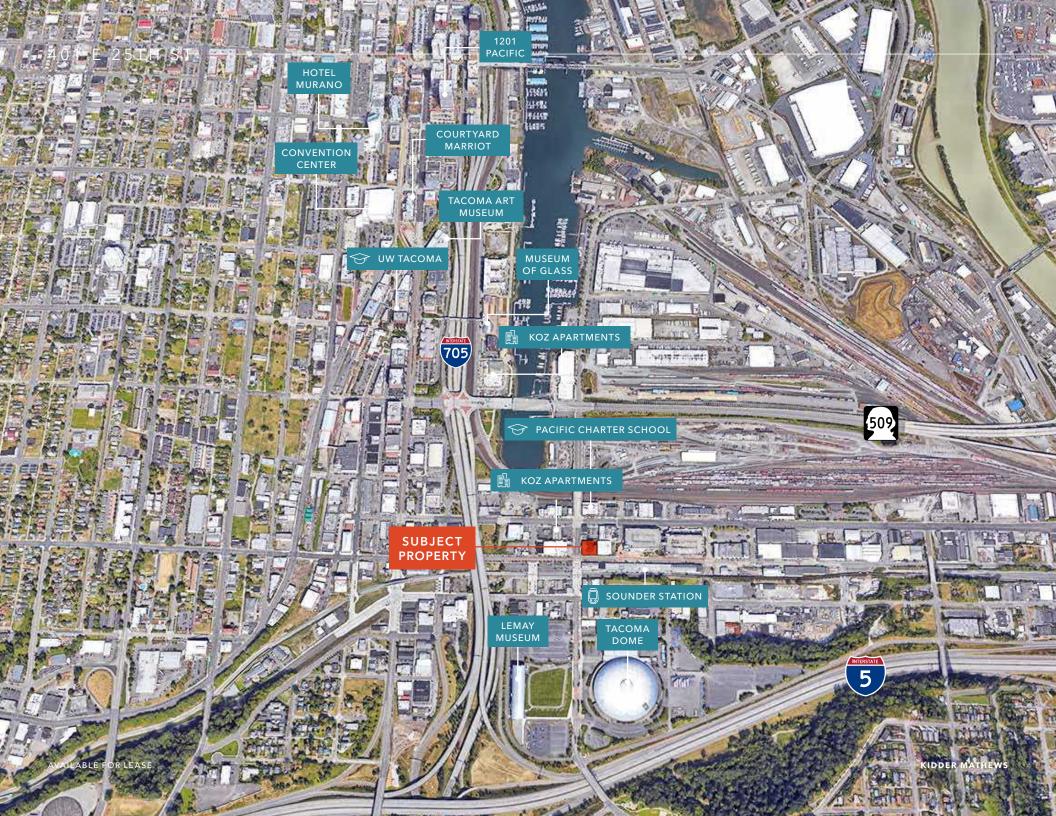

## PRIME LOCATION IN DOME DISTRICT

Parking lot with 42 stalls

Backup generator

Renovated building located directly across from the newly redesigned Freighthouse Square Tacoma Rail Station for both Sounder Commuter Rail and Link Light Rail

## SOUND TRANSIT MAPS

- The Property is located directly across from Sound Transit's Tacoma Dome Station, the busiest commuting hub in Pierce County
- Sounder Commuter Rail to Seattle, Tacoma's existing Link Light Rail and its future expansion to SeaTac Airport make this ground zero for new transit oriented development