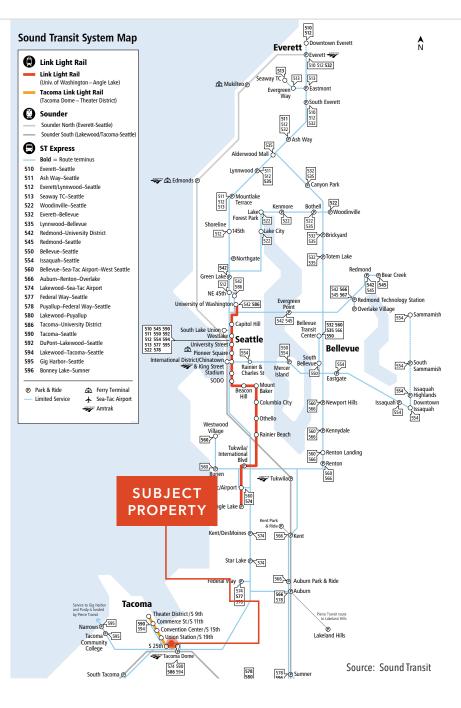

## SOUND TRANSIT MAPS

- The Property is located directly across from Sound Transit's Tacoma Dome Station, the busiest commuting hub in Pierce County
- Sounder Commuter Rail to Seattle, Tacoma's existing Link Light Rail and its future expansion to SeaTac Airport make this ground zero for new transit oriented development