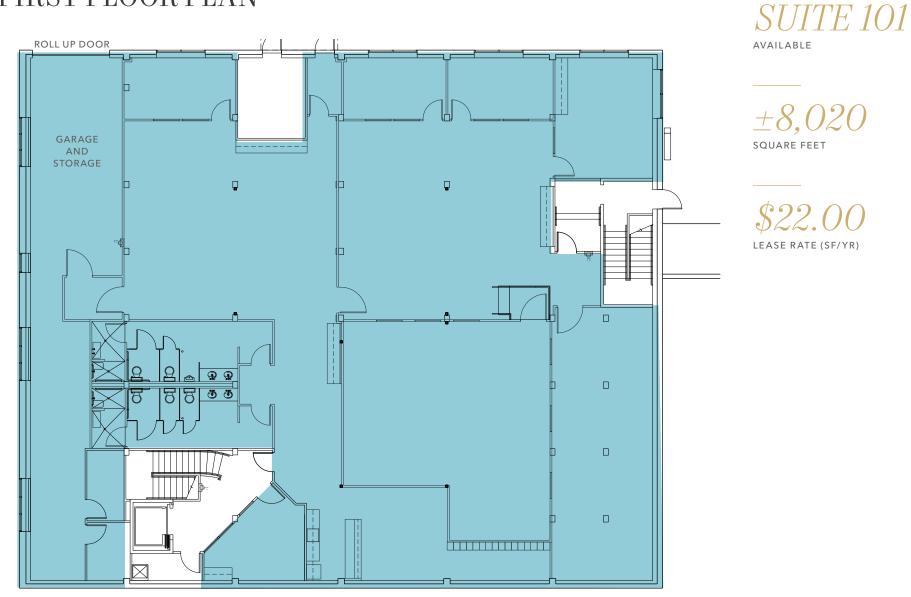

Immediate access to I-5, I-705, SR-509 and Port of Tacoma

VUE CBD GIG HARB

FIRST FLOOR PLAN