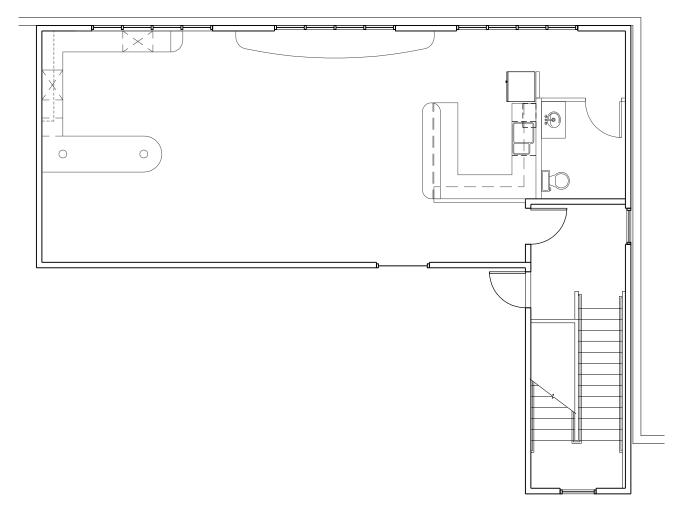

### PENTHOUSE APARTMENT

950 Square feet

\$35.00 Lease rate (SF/YR)

AVAILABLE FOR LEASE