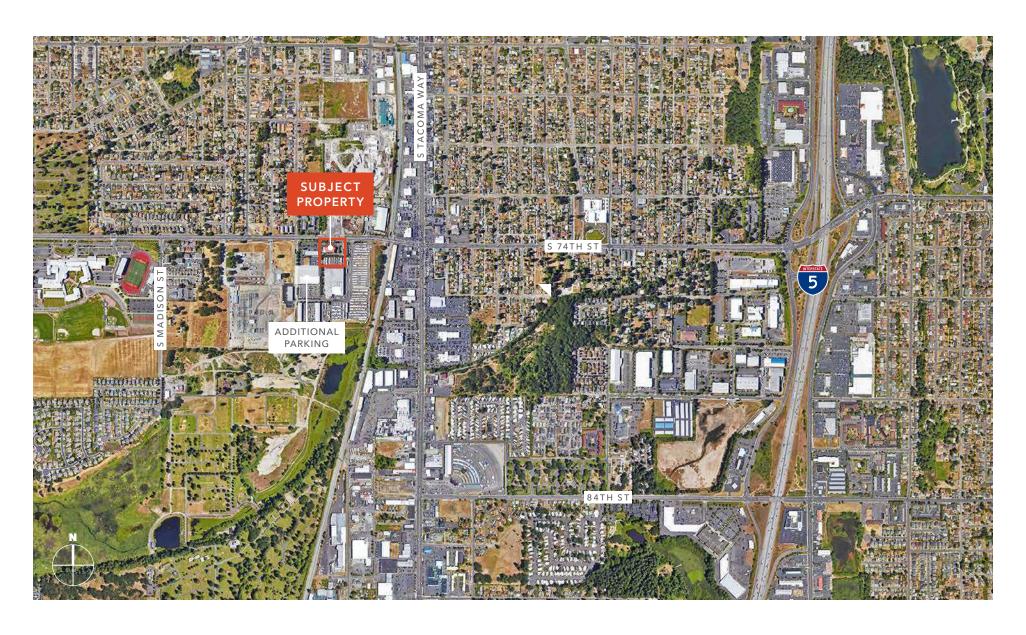

#### **OFFICE AVAILABILITY**

Demisable to 5,953 SF

Second floor is occupied by Willamette Dental

Abundant parking

Exposure via building signage and monument signage

Located on a major thorough fare through Tacoma

Access is quick to both I-5 and HWY 512

Lease rate \$21.00 PSF, full service