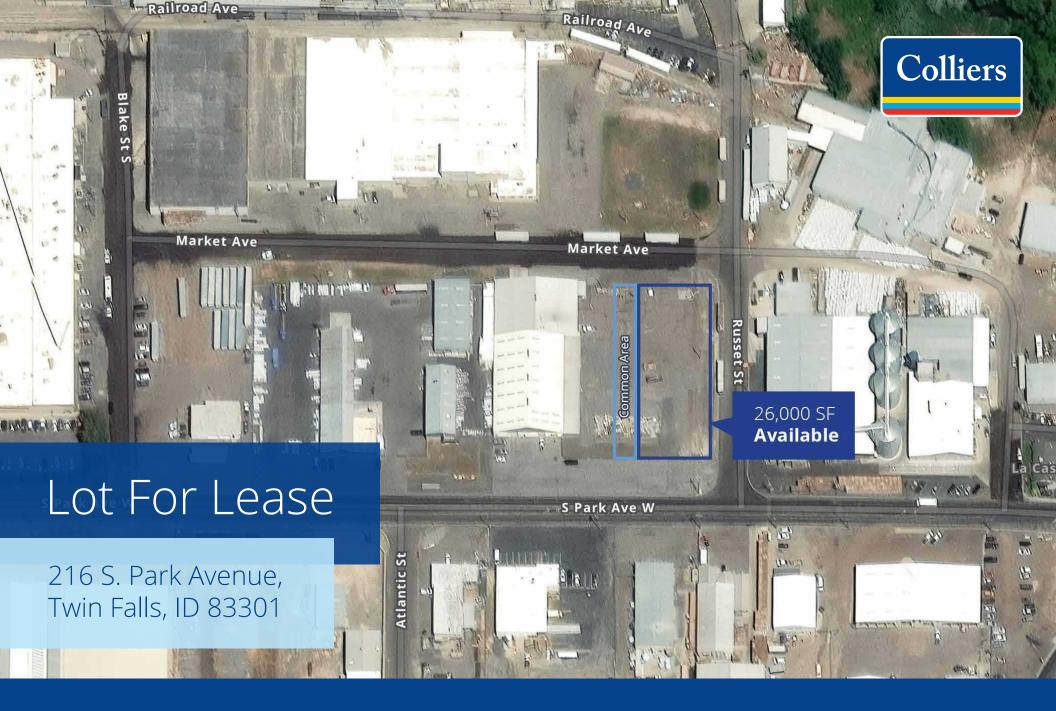

## Property Overview

**Property Type** Industrial Lot

Land Size 26,000 SF of Paved Lot

Lease Rate \$2,600.00/ Month

## Key Highlights

- Fenced Yard
- Industrial Area