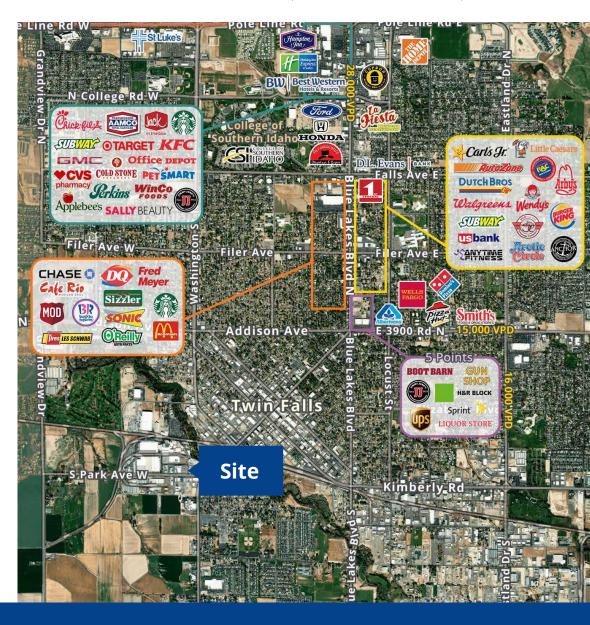

## Demographics

|                | 1 Mile   | 3 Miles  | 5 Miles  |
|----------------|----------|----------|----------|
| Population     | 5,350    | 50,062   | 64,169   |
| Households     | 2,125    | 18,823   | 23,672   |
| Avg. HH Income | \$65,439 | \$80,613 | \$90,583 |