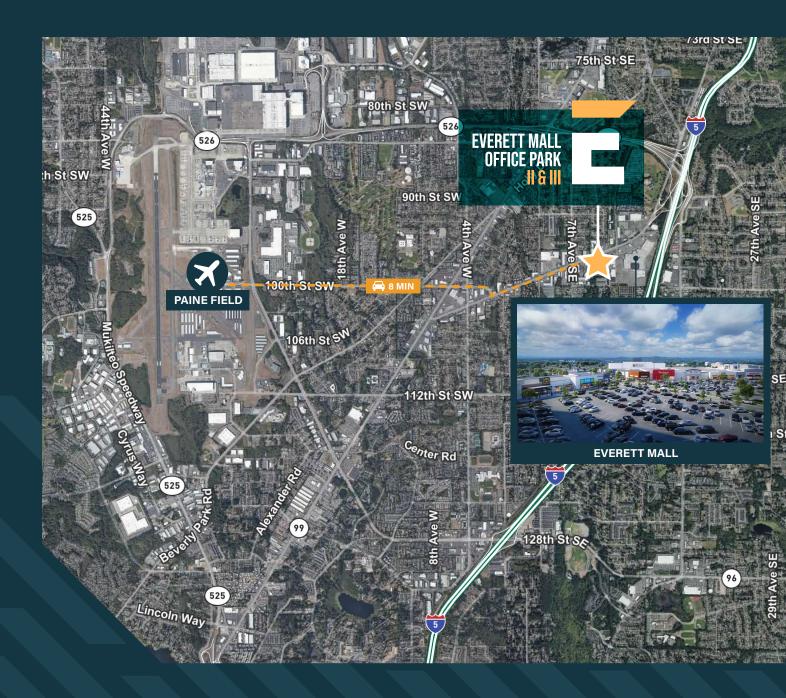

### PROPERTY FEATURES

PRIME LOCATION WITH EXCELLENT ACCESS TO I-5

PARKING: 4/1,000 RSF 2.5 MILES FROM Everett's paine Field Airport

ADJACENT TO EVERETT MALL CURRENTLY UNDER RENOVATION

LOCAL OWNERSHIP Team and on-site Building Engineer