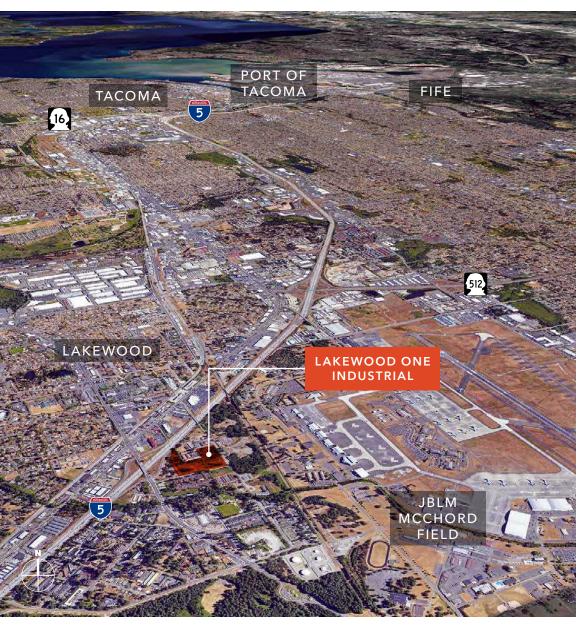

AVAILABLE

**KIDDER MATHEWS** 

| 1-5             | <1         |
|-----------------|------------|
| HIGHWAY 512     | 3 Minutes  |
| PORT OF TACOMA  | 15 Minutes |
| PORT OF SEATTLE | 50 Minutes |
| SEATTLE         | 55 Minutes |