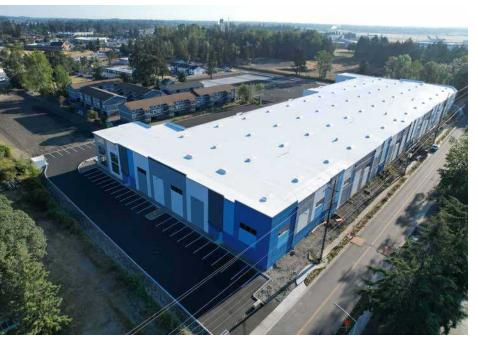

## LAKEWOOD ONE INDUSTRIAL

135,496 SF Industrial Building Now Available

4901 123RD ST | LAKEWOOD, WA

135,496 SF divisible to approximately 73,546 SF & 62,245 SF

8.74 acres

Built-to-suit office

Concrete tilt construction; reinforced slab

2,000 Amp, 3 phase power

ESFR fire protection

32' clear height

40 trailer parking stalls, 128 car parking stalls

38 dock high doors, 2 grade level doors

Immediate access to I-5, 3 minutes to SR-512

AVAILABLE SF