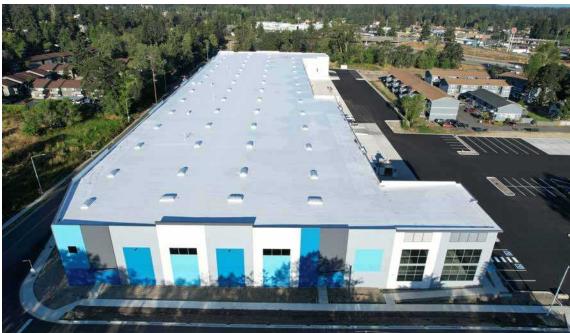

## LAKEWOOD ONE INDUSTRIAL

135,496 SF Industrial Building Now Available

4901 123RD ST | LAKEWOOD, WA

135,496 SF divisible to approximately 73,546 SF & 62,245 SF

8.74 acres

Built-to-suit office

Concrete tilt construction; reinforced slab

2,000 Amp, 3 phase power

ESFR fire protection

32' clear height

40 trailer parking stalls, 128 car parking stalls

38 dock high doors, 2 grade level doors

Immediate access to I-5, 3 minutes to SR-512

AVAILABLE SF