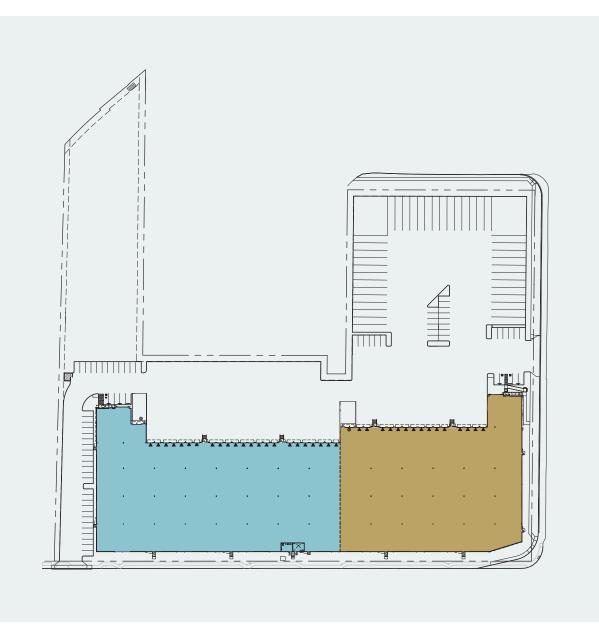

## LAKEWOOD ONE INDUSTRIAL

135,496 SF Industrial Building Now Available

4901 123RD ST | LAKEWOOD, WA

135,496 SF divisible to approximately 73,546 SF & 62,245 SF

8.74 acres

Built-to-suit office

Concrete tilt construction; reinforced slab

2,000 Amp, 3 phase power

ESFR fire protection

32' clear height

40 trailer parking stalls, 128 car parking stalls

38 dock high doors, 2 grade level doors

Immediate access to I-5, 3 minutes to SR-512

AVAILABLE SF