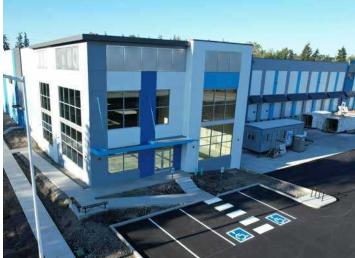

## LAKEWOOD ONE INDUSTRIAL

135,496 SF Industrial Building Now Available

4901 123RD ST | LAKEWOOD, WA

135,496 SF divisible to approximately 73,546 SF & 62,245 SF

8.74 acres

Built-to-suit office

Concrete tilt construction; reinforced slab

2,000 Amp, 3 phase power

ESFR fire protection

32' clear height

40 trailer parking stalls, 128 car parking stalls

38 dock high doors, 2 grade level doors

Immediate access to I-5, 3 minutes to SR-512

AVAILABLE SF