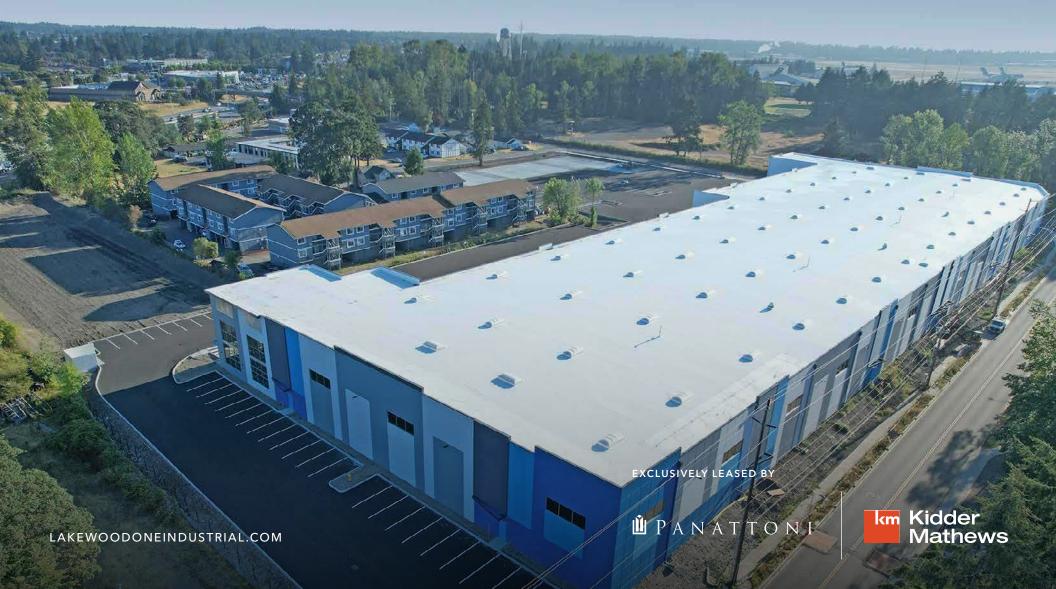

## LAKEWOOD ONE INDUSTRIAL

135,496 SF Industrial Building Now Available

4901 123RD ST | LAKEWOOD, WA

135,496 SF divisible to approximately 73,546 SF & 62,245 SF

8.74 acres

Built-to-suit office

Concrete tilt construction; reinforced slab

2,000 Amp, 3 phase power

ESFR fire protection

32' clear height

40 trailer parking stalls, 128 car parking stalls

38 dock high doors, 2 grade level doors

Immediate access to I-5, 3 minutes to SR-512

AVAILABLE SF