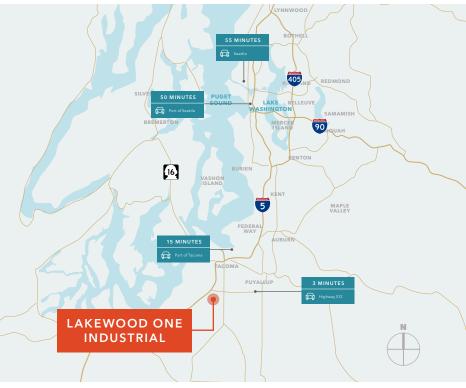

AVAILABLE

**KIDDER MATHEWS** 

| 1-5             | <1         |
|-----------------|------------|
| HIGHWAY 512     | 3 Minutes  |
| PORT OF TACOMA  | 15 Minutes |
| PORT OF SEATTLE | 50 Minutes |
| SEATTLE         | 55 Minutes |